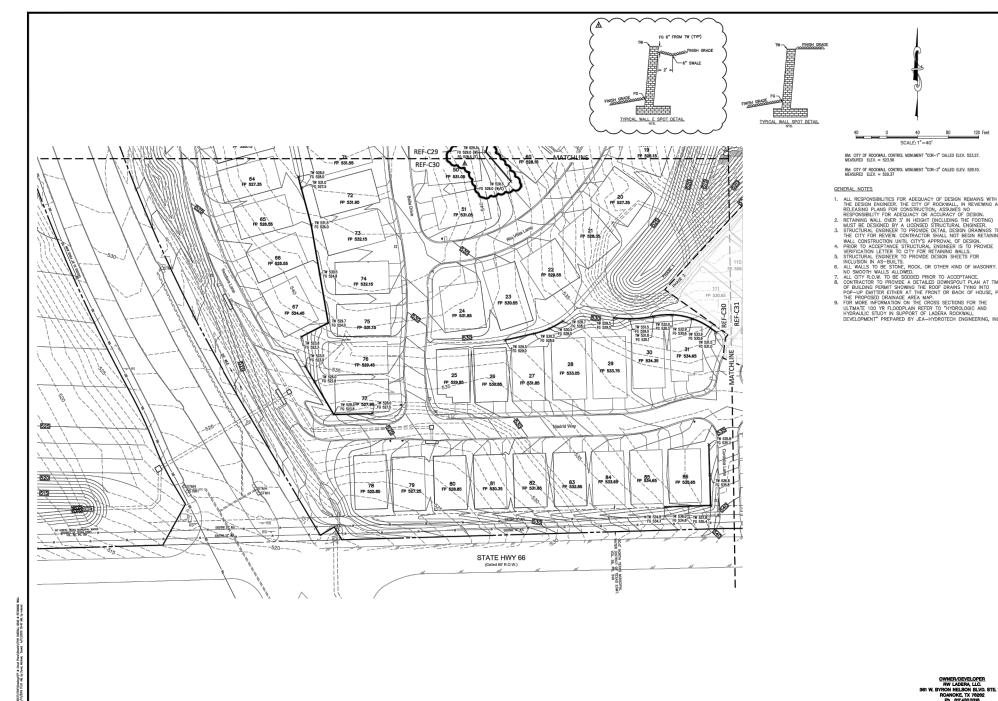

rawing: C:\Reaves Consulting, LLC\Reaves Consulting LLC\Projects\Ladera Rockwall\Ladera Rockwall-13' Max.Ret. Wall REV 19-4-18.dwg aved By: Richard Save Time: 4/18/2019 5:15 PM

otted by: ####### Plot Date: 4/18/2019 5:16 PM











|                                                                                                                                                                                                                                                                                                                                                                                                                                                                                                                                                                                                                                                                                                          | 07/8/2018<br>09/06/2018<br>07/28/2019<br>07/28/2019<br>07/28/2019<br>02/17/2019<br>02/17/2019<br>04/17/2019