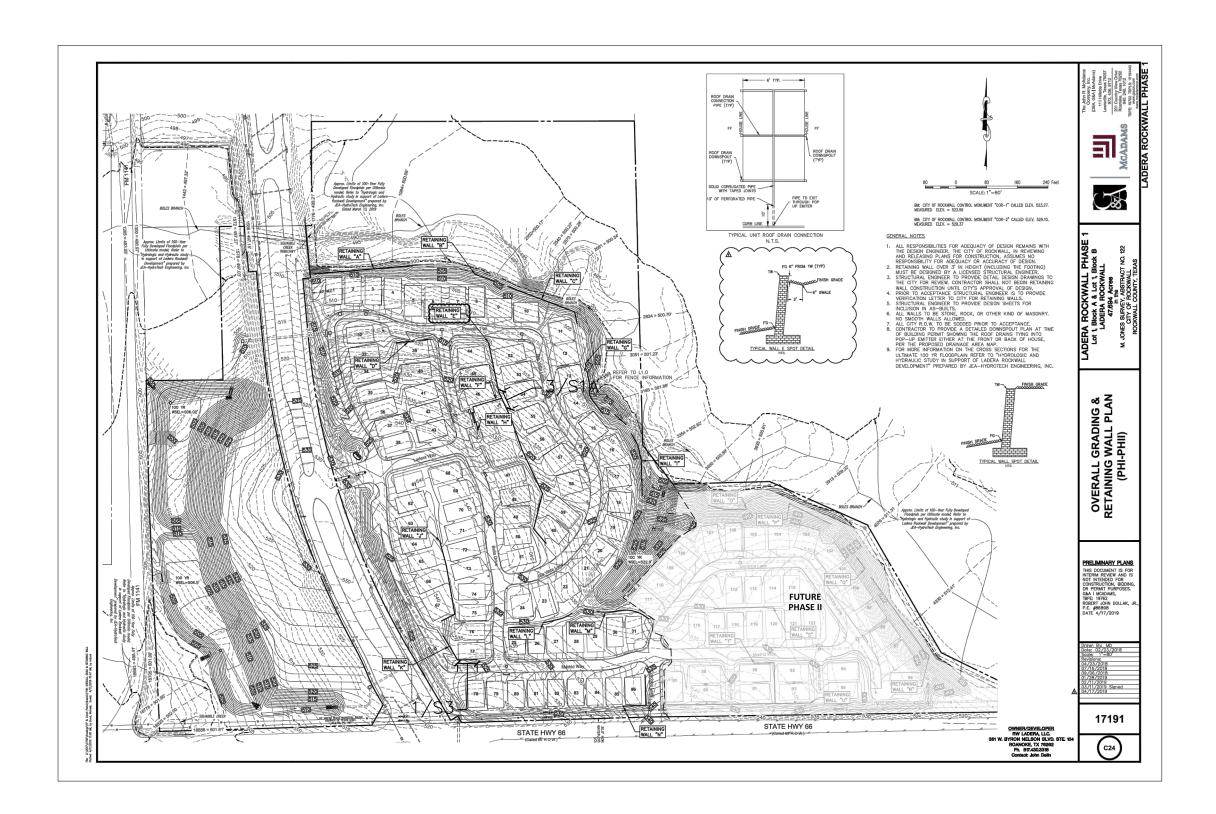

| Ladera Rockwall-Wall & Detail Tab |                                                                                              |  |  |  |  |  |
|-----------------------------------|----------------------------------------------------------------------------------------------|--|--|--|--|--|
| Wall                              | Detail                                                                                       |  |  |  |  |  |
| <u>Wall</u>                       | Detail                                                                                       |  |  |  |  |  |
| A<br>B                            | 3/S2<br>3/S2                                                                                 |  |  |  |  |  |
| Б<br>С                            | 3/S2<br>3/S2                                                                                 |  |  |  |  |  |
| D                                 | 3/S2<br>3/S1                                                                                 |  |  |  |  |  |
| E                                 | **1/S1A & 2/S1A (PARTIAL) & 3/S1A (PARTIAL)                                                  |  |  |  |  |  |
| F                                 | *NOT INCLUDED                                                                                |  |  |  |  |  |
| G                                 | 1/S3                                                                                         |  |  |  |  |  |
| н                                 | 1/S1 & 2/S1                                                                                  |  |  |  |  |  |
| 1                                 | 2/S3 & 3/S3                                                                                  |  |  |  |  |  |
| J                                 | 1/S1 & 2/S1                                                                                  |  |  |  |  |  |
| ĸ                                 | **1/S1 & 2/S1 (PARTIAL) & 3/S1 (PARTIAL)                                                     |  |  |  |  |  |
| L                                 | 1/S1 & 2/S1                                                                                  |  |  |  |  |  |
| М                                 | 1/S1 & 2/S1                                                                                  |  |  |  |  |  |
| Ν                                 | 1/S1 & 2/S1                                                                                  |  |  |  |  |  |
| ο                                 | 1/S2 & 2/S2                                                                                  |  |  |  |  |  |
| Р                                 | 1/S2 & 2/S2                                                                                  |  |  |  |  |  |
| Q                                 | 1/S2 & 2/S2                                                                                  |  |  |  |  |  |
| R                                 | 1/S2 & 2/S2                                                                                  |  |  |  |  |  |
| S                                 | 1/S1 & 2/S1                                                                                  |  |  |  |  |  |
| Т                                 | 1/S1 & 2/S1                                                                                  |  |  |  |  |  |
| U                                 | 1/S1 & 2/S1                                                                                  |  |  |  |  |  |
|                                   |                                                                                              |  |  |  |  |  |
|                                   | "F" TO BE REPLACED WITH DROP BEAM DESIGN BY ACTIVITY CENTER<br>ATION ENGINEER PER DEVELOPER. |  |  |  |  |  |
| FUUND                             | ATION ENGINEER PER DEVELOPER.                                                                |  |  |  |  |  |
| **DFTAI                           | L 3/S1A SHALL BE USED FOR SECTION OF WALL "E" (BEHIND ACTIVITY                               |  |  |  |  |  |
|                                   | R) AND DETAIL 3/S1 FOR WALL "K" (LOT 77 SIDE YARD) WHERE PAD                                 |  |  |  |  |  |
|                                   | ARGE IS ANTICIPATED. SEE EXHIBIT FOR LIMITS                                                  |  |  |  |  |  |
|                                   |                                                                                              |  |  |  |  |  |
|                                   |                                                                                              |  |  |  |  |  |