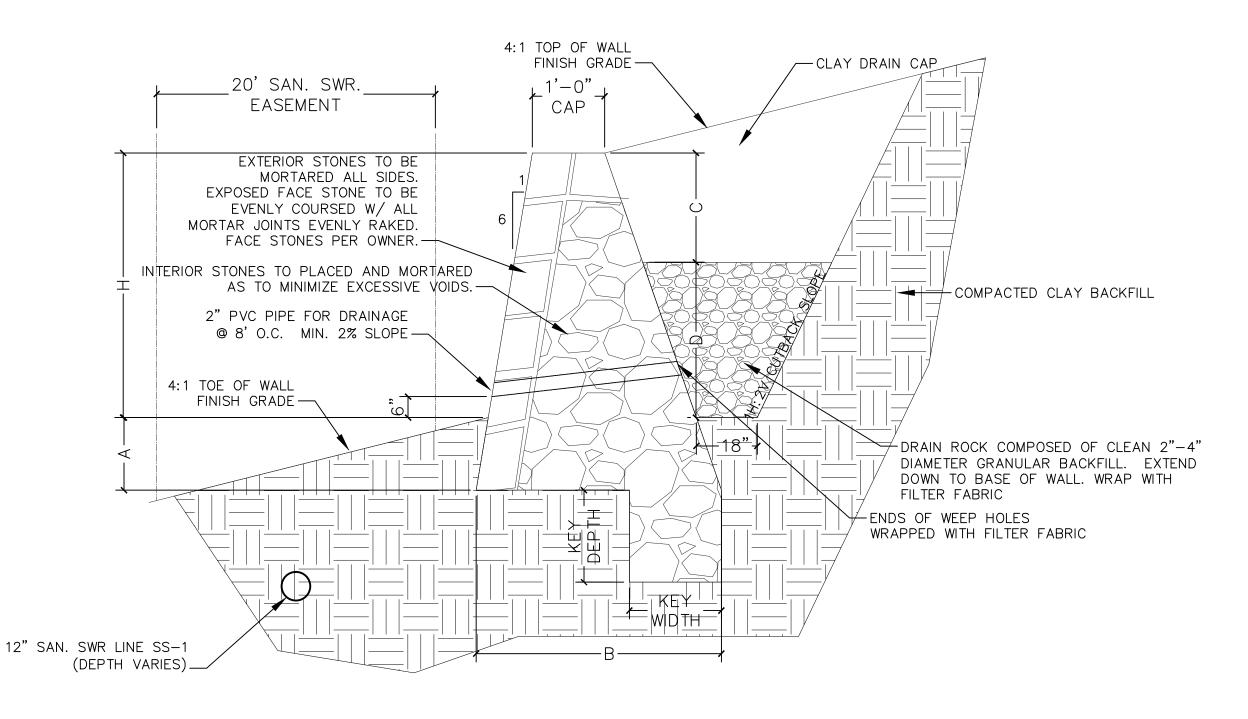

| NOTE<br>"B", |
|--------------|
| SEWE<br>APPR |
|              |

| TYPICAL RETAINING WALLS W/ 4:1 FINISH GRADE AT TOP & BOTTOM-DETAIL 3/S2<br>WALL DIMENSION SCHEDULE (BASED ON CLAY (CH) SOIL) |      |            |     |     |     |     |
|------------------------------------------------------------------------------------------------------------------------------|------|------------|-----|-----|-----|-----|
| HEIGHT (H)                                                                                                                   | 1'   | 2'         | 3'  | 4'  | 5'  | 6'  |
| BASE DEPTH (A)                                                                                                               | 12"  | 12"        | 12" | 12" | 18" | 24" |
| BASE WIDTH (B)                                                                                                               | 18"  | 24"        | 24" | 30" | 36" | 48" |
| KEY DEPTH                                                                                                                    | N/A  | N/A        | 8"  | 12" | 12" | 12" |
| KEY WIDTH                                                                                                                    | N/A  | N/A        | 18" | 24" | 24" | 24" |
| CAP DEPTH (C)                                                                                                                | FULL | FULL       | 24" | 24" | 24" | 24" |
| GRAVEL DEPTH (D)                                                                                                             | N/A  | N/A        | 12" | 24" | 36" | 48" |
| BATTER                                                                                                                       | 2"   | <b>4</b> " | 6"  | 8"  | 10" | 12" |

## 3 RETAINING WALL SECTION ADJACENT SAN. SEWER EASEMENT S21'-6' WALL HEIGHT-4:1 FINISH GRADE SCALE: N.T.S.

: OFFSET FROM TOE OF RETAINING WALLS "A", & "C" TO EDGE OF 20' SANITARY ER EASEMENT FOR LINE SS-1 VARIES FROM ROXIMATELY 1.5' TO 5.0'.