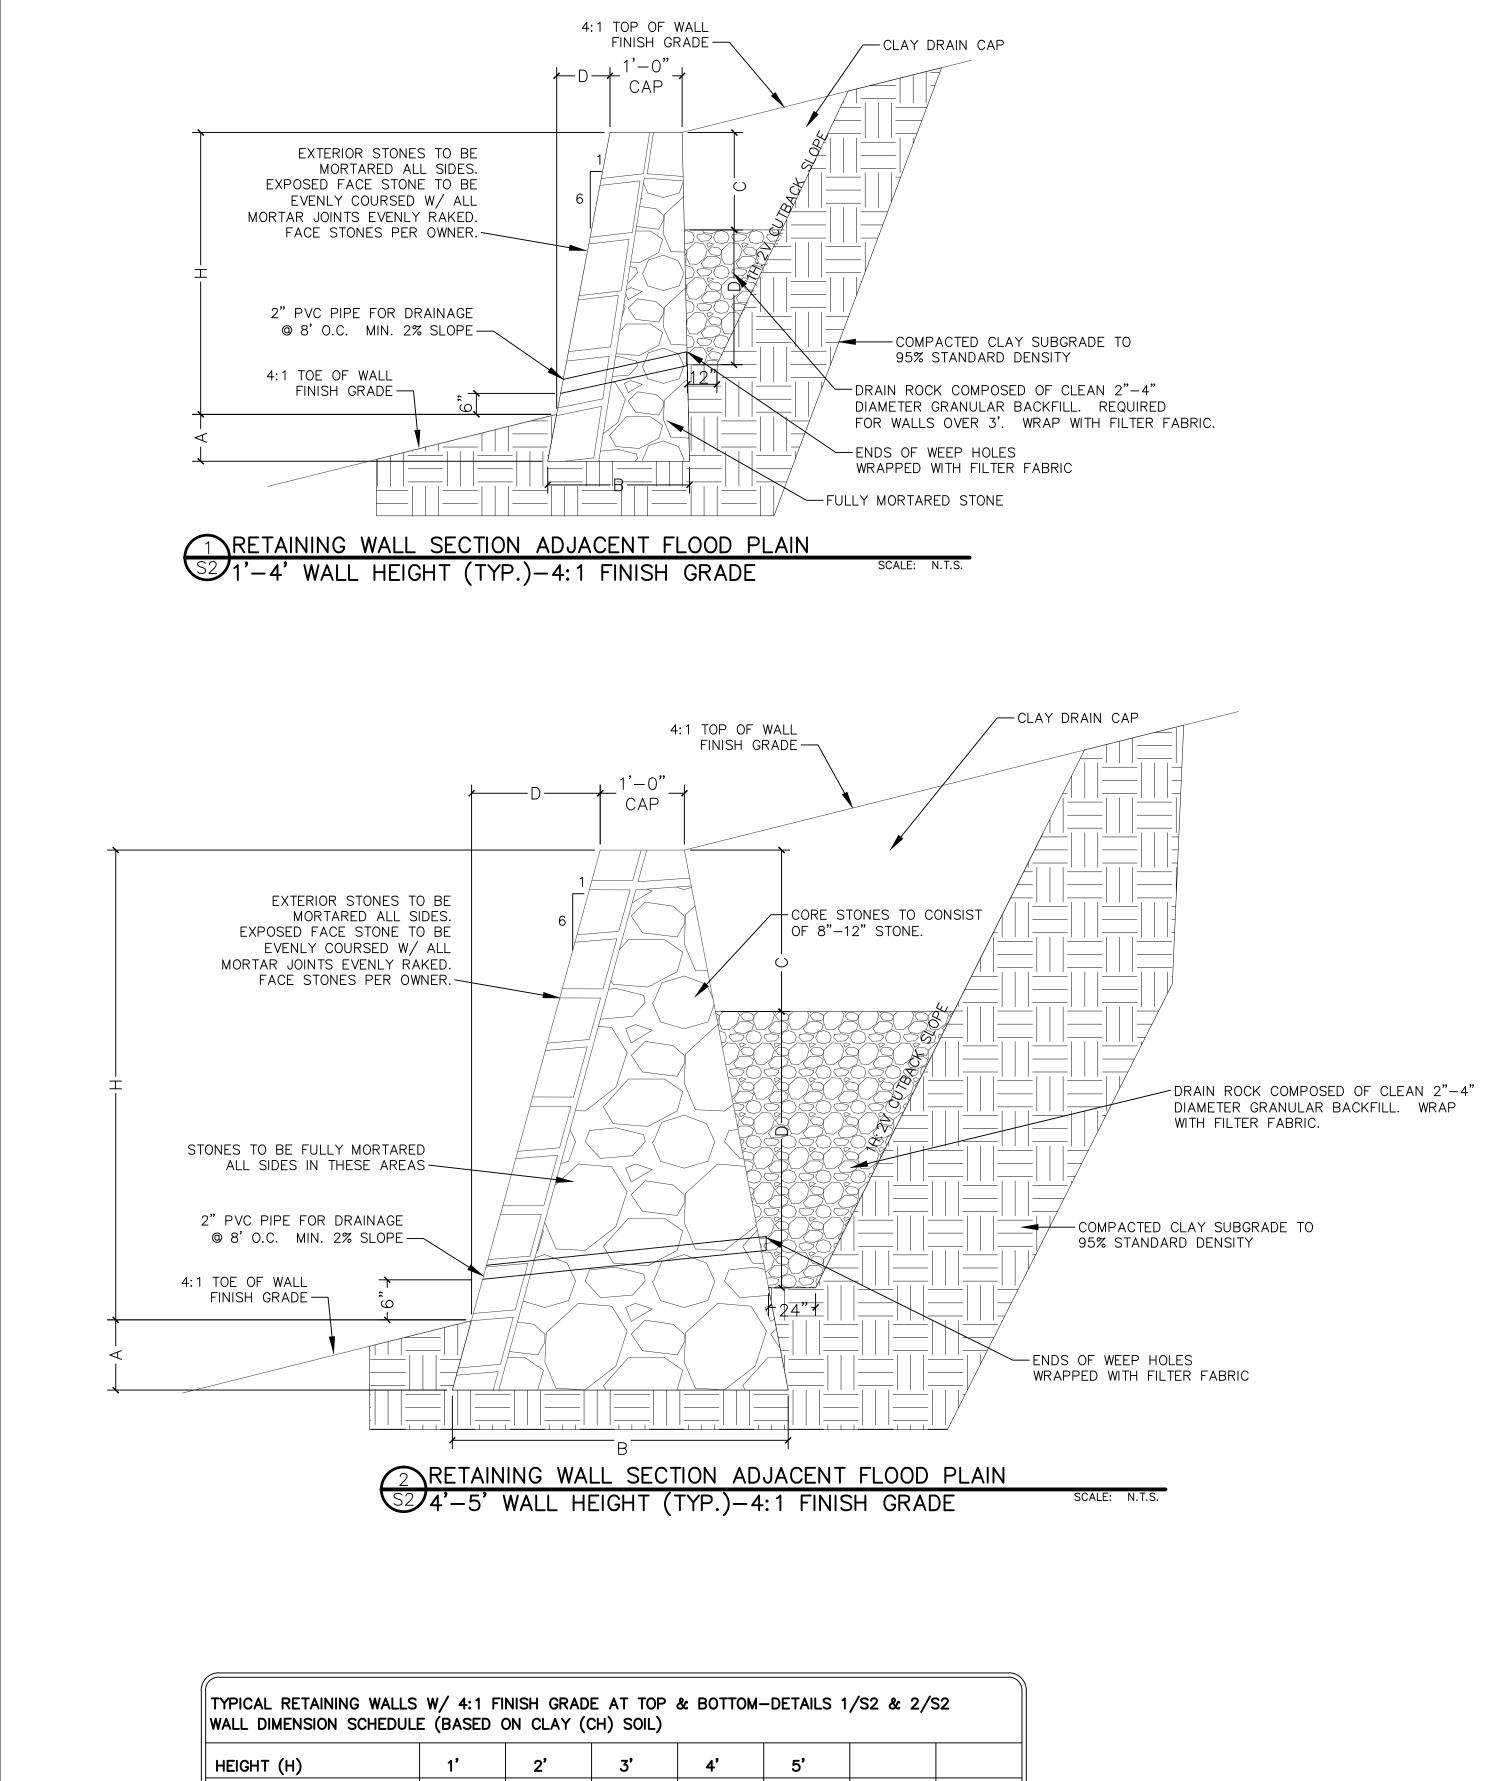

| WALL DIMENSION SCHEDULE (BASED ON CLAY (CH) SOIL) |      |      |     |     |     |  |
|---------------------------------------------------|------|------|-----|-----|-----|--|
| HEIGHT (H)                                        | 1'   | 2'   | 3'  | 4'  | 5'  |  |
| BASE DEPTH (A)                                    | 12"  | 12"  | 18" | 21" | 24" |  |
| BASE WIDTH (B)                                    | 14"  | 16"  | 24" | 30" | 36" |  |
| CAP DEPTH (C)                                     | FULL | FULL | 24" | 24" | 24" |  |
| GRAVEL DEPTH (D)                                  | N/A  | N/A  | 12" | 24" | 36" |  |
| BATTER                                            | 2"   | 4"   | 6"  | 8"  | 10" |  |