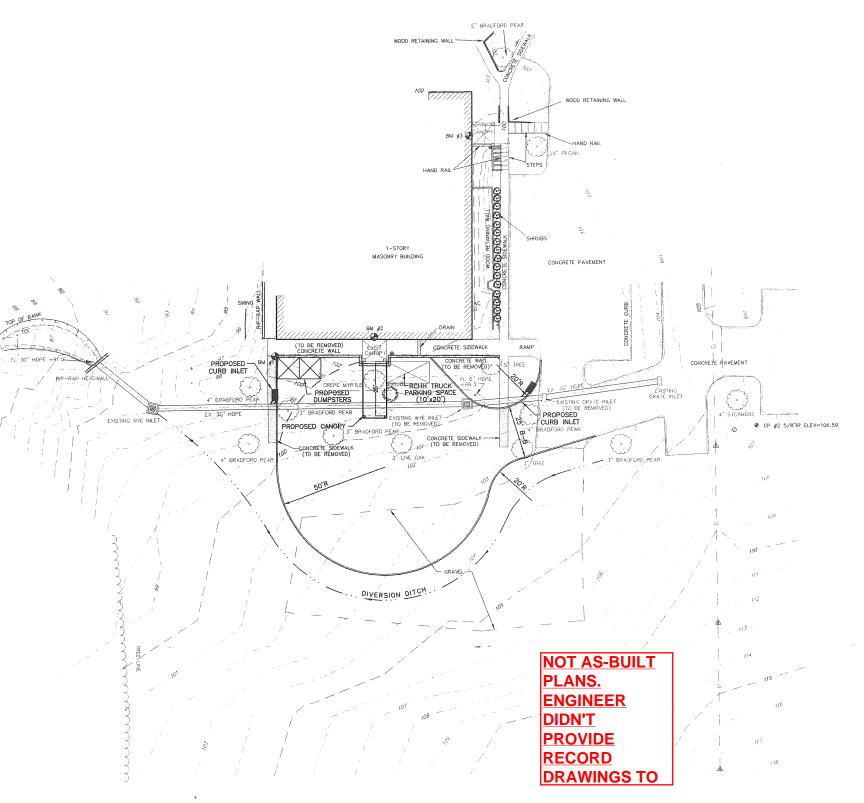

\*

LEGEND

- G - GAS LINE

# AREA DRAIN

RETAINING WALL

RETAINING WALL

WATER VALVE

UNDERGROUND GAS MARKER

AIR CONDITIONING UNIT

DRAINAGE INLET

COLUMN

COLUMN

WOOD RETAINING WALL

## APPKUVEDEUR CONSTRUCTION

OCT 9.1 2004

City of Rockwall Engineering Dept. City Engineer:

BM #2 = 100.00 FF ELEVATION AT DOOR ON SOUTH SIDE OF BUILDING

BM #3 = 100.03 FF ELEVATION AT DOOR NEAR NE CORNER OF BUILDING

PLAN S 프 CONCEPTUAL

ROCKWALL COUNTY HELPING HANDS, INC.
(LAKESIDE CHURCH OF CHRIST TRACT)
950 WILLIAMS STREET
CITY OF ROCKWALL, TEXAS