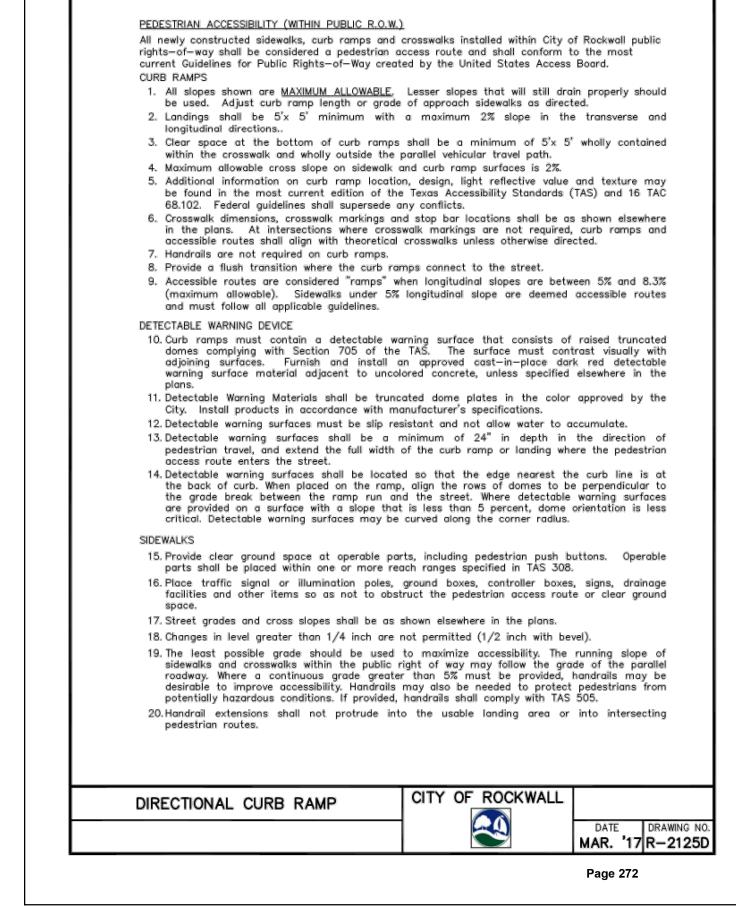

Note: All materials and construction shall be in accordance with the City of Rockwall Standard Specifications and Construction Standards, and Standard Specifications for Public Works Construction prepared by North Central Texas Council of Governments (Latest Revision), and to the regulations of The Texas Commission on Environmental Quality.

This Record Drawing is a combination of the sealed engineering contract drawings for this project, modified by revision, change order, field order and information furnished by the contractor. The information shown on the Record Drawings is believed to be accurate based on information furnished by the contractor. The original sealed drawings are on file at the office of:

Cross Engineering Consultants
1720 W. Virginia Street
McKinney, Texas 75069