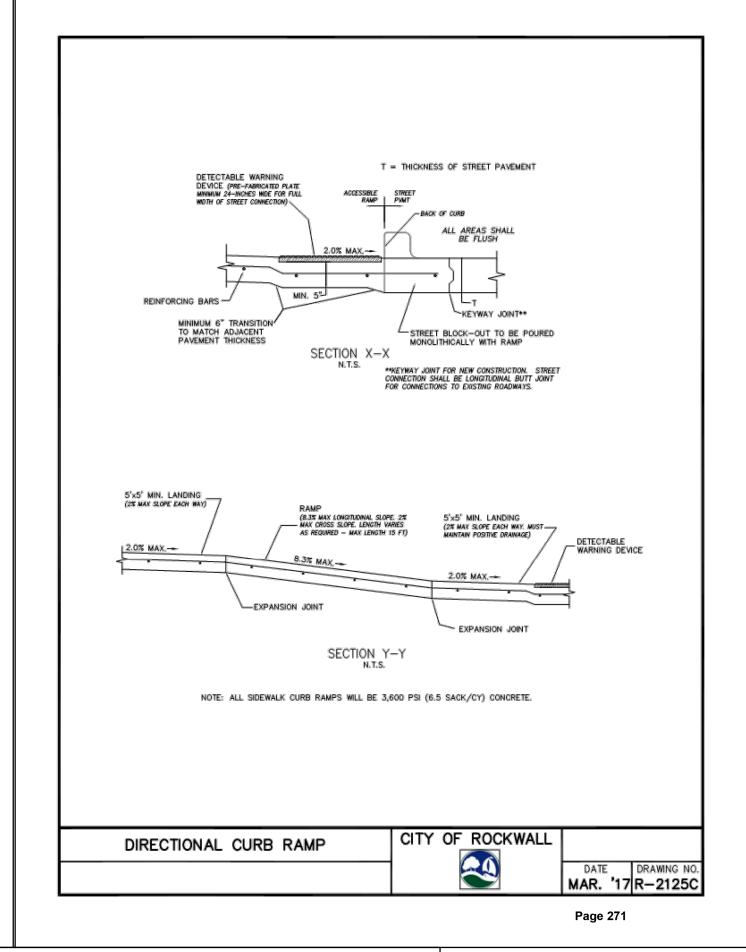

Note: All materials and construction shall be in accordance with the City of Rockwall Standard Specifications and Construction Standards, and Standard Specifications for Public Works Construction prepared by North Central Texas Council of Governments (Latest Revision), and to the regulations of The Texas Commission on Environmental Quality.

This Record Drawing is a combination of the sealed engineering contract drawings for this project, modified by revision, change order, field order and information furnished by the contractor. The information shown on the Record Drawings is believed to be accurate based on information furnished by the contractor. The original sealed drawings are on file at the office of:

Cross Engineering Consultants
1720 W. Virginia Street
McKinney, Texas 7506