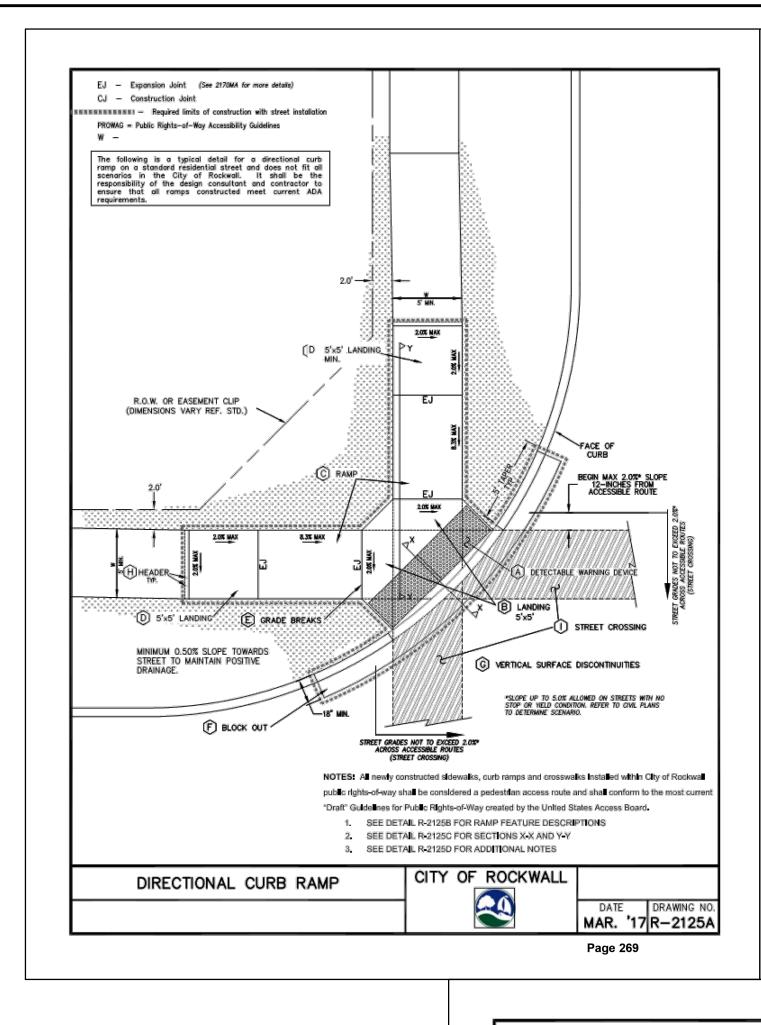

Note: All materials and construction shall be in accordance with the City of Rockwall Standard Specifications and Construction Standards, and Standard Specifications for Public Works Construction prepared by North Central Texas Council of Governments (Latest Revision), and to the regulations of The Texas Commission on Environmental Quality.

This Record Drawing is a combination of the sealed engineering contract drawings for this project, modified by revision, change order, field order and information furnished by the contractor. The information shown on the Record Drawings is believed to be accurate based on information furnished by the contractor. The original sealed drawings are on file at the office of:

Cross Engineering Consultants
1720 W. Virginia Street
McKinney, Texas