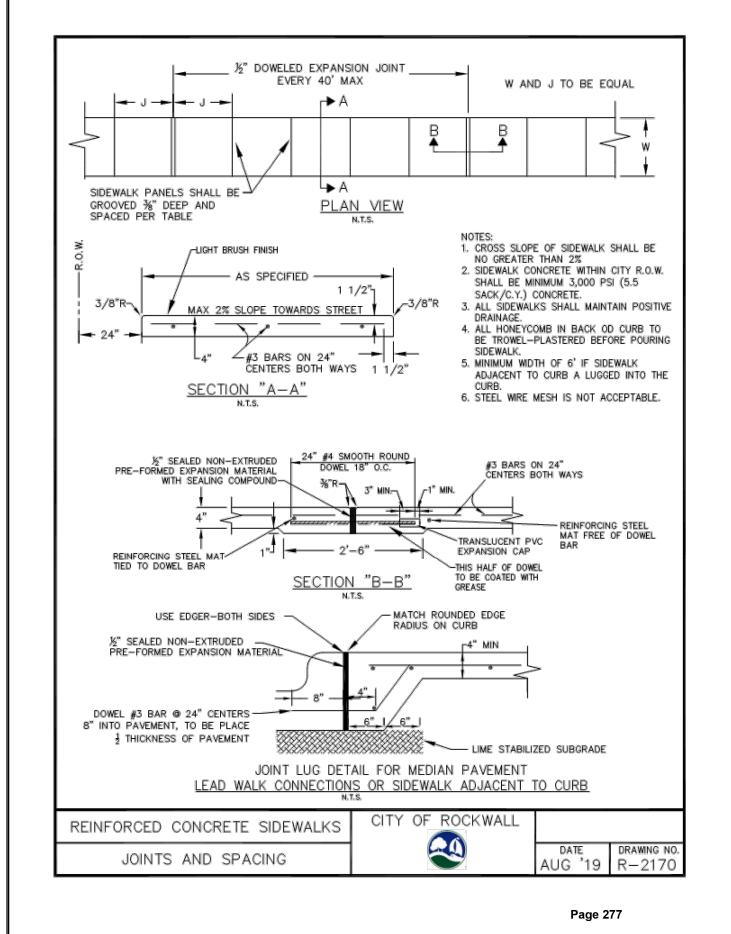

Note: All materials and construction shall be in accordance with the City of Rockwall Standard Specifications and Construction Standards, and Standard Specifications for Public Works Construction prepared by North Central Texas Council of Governments (Latest Revision), and to the regulations of The Texas Commission on Environmental Quality.