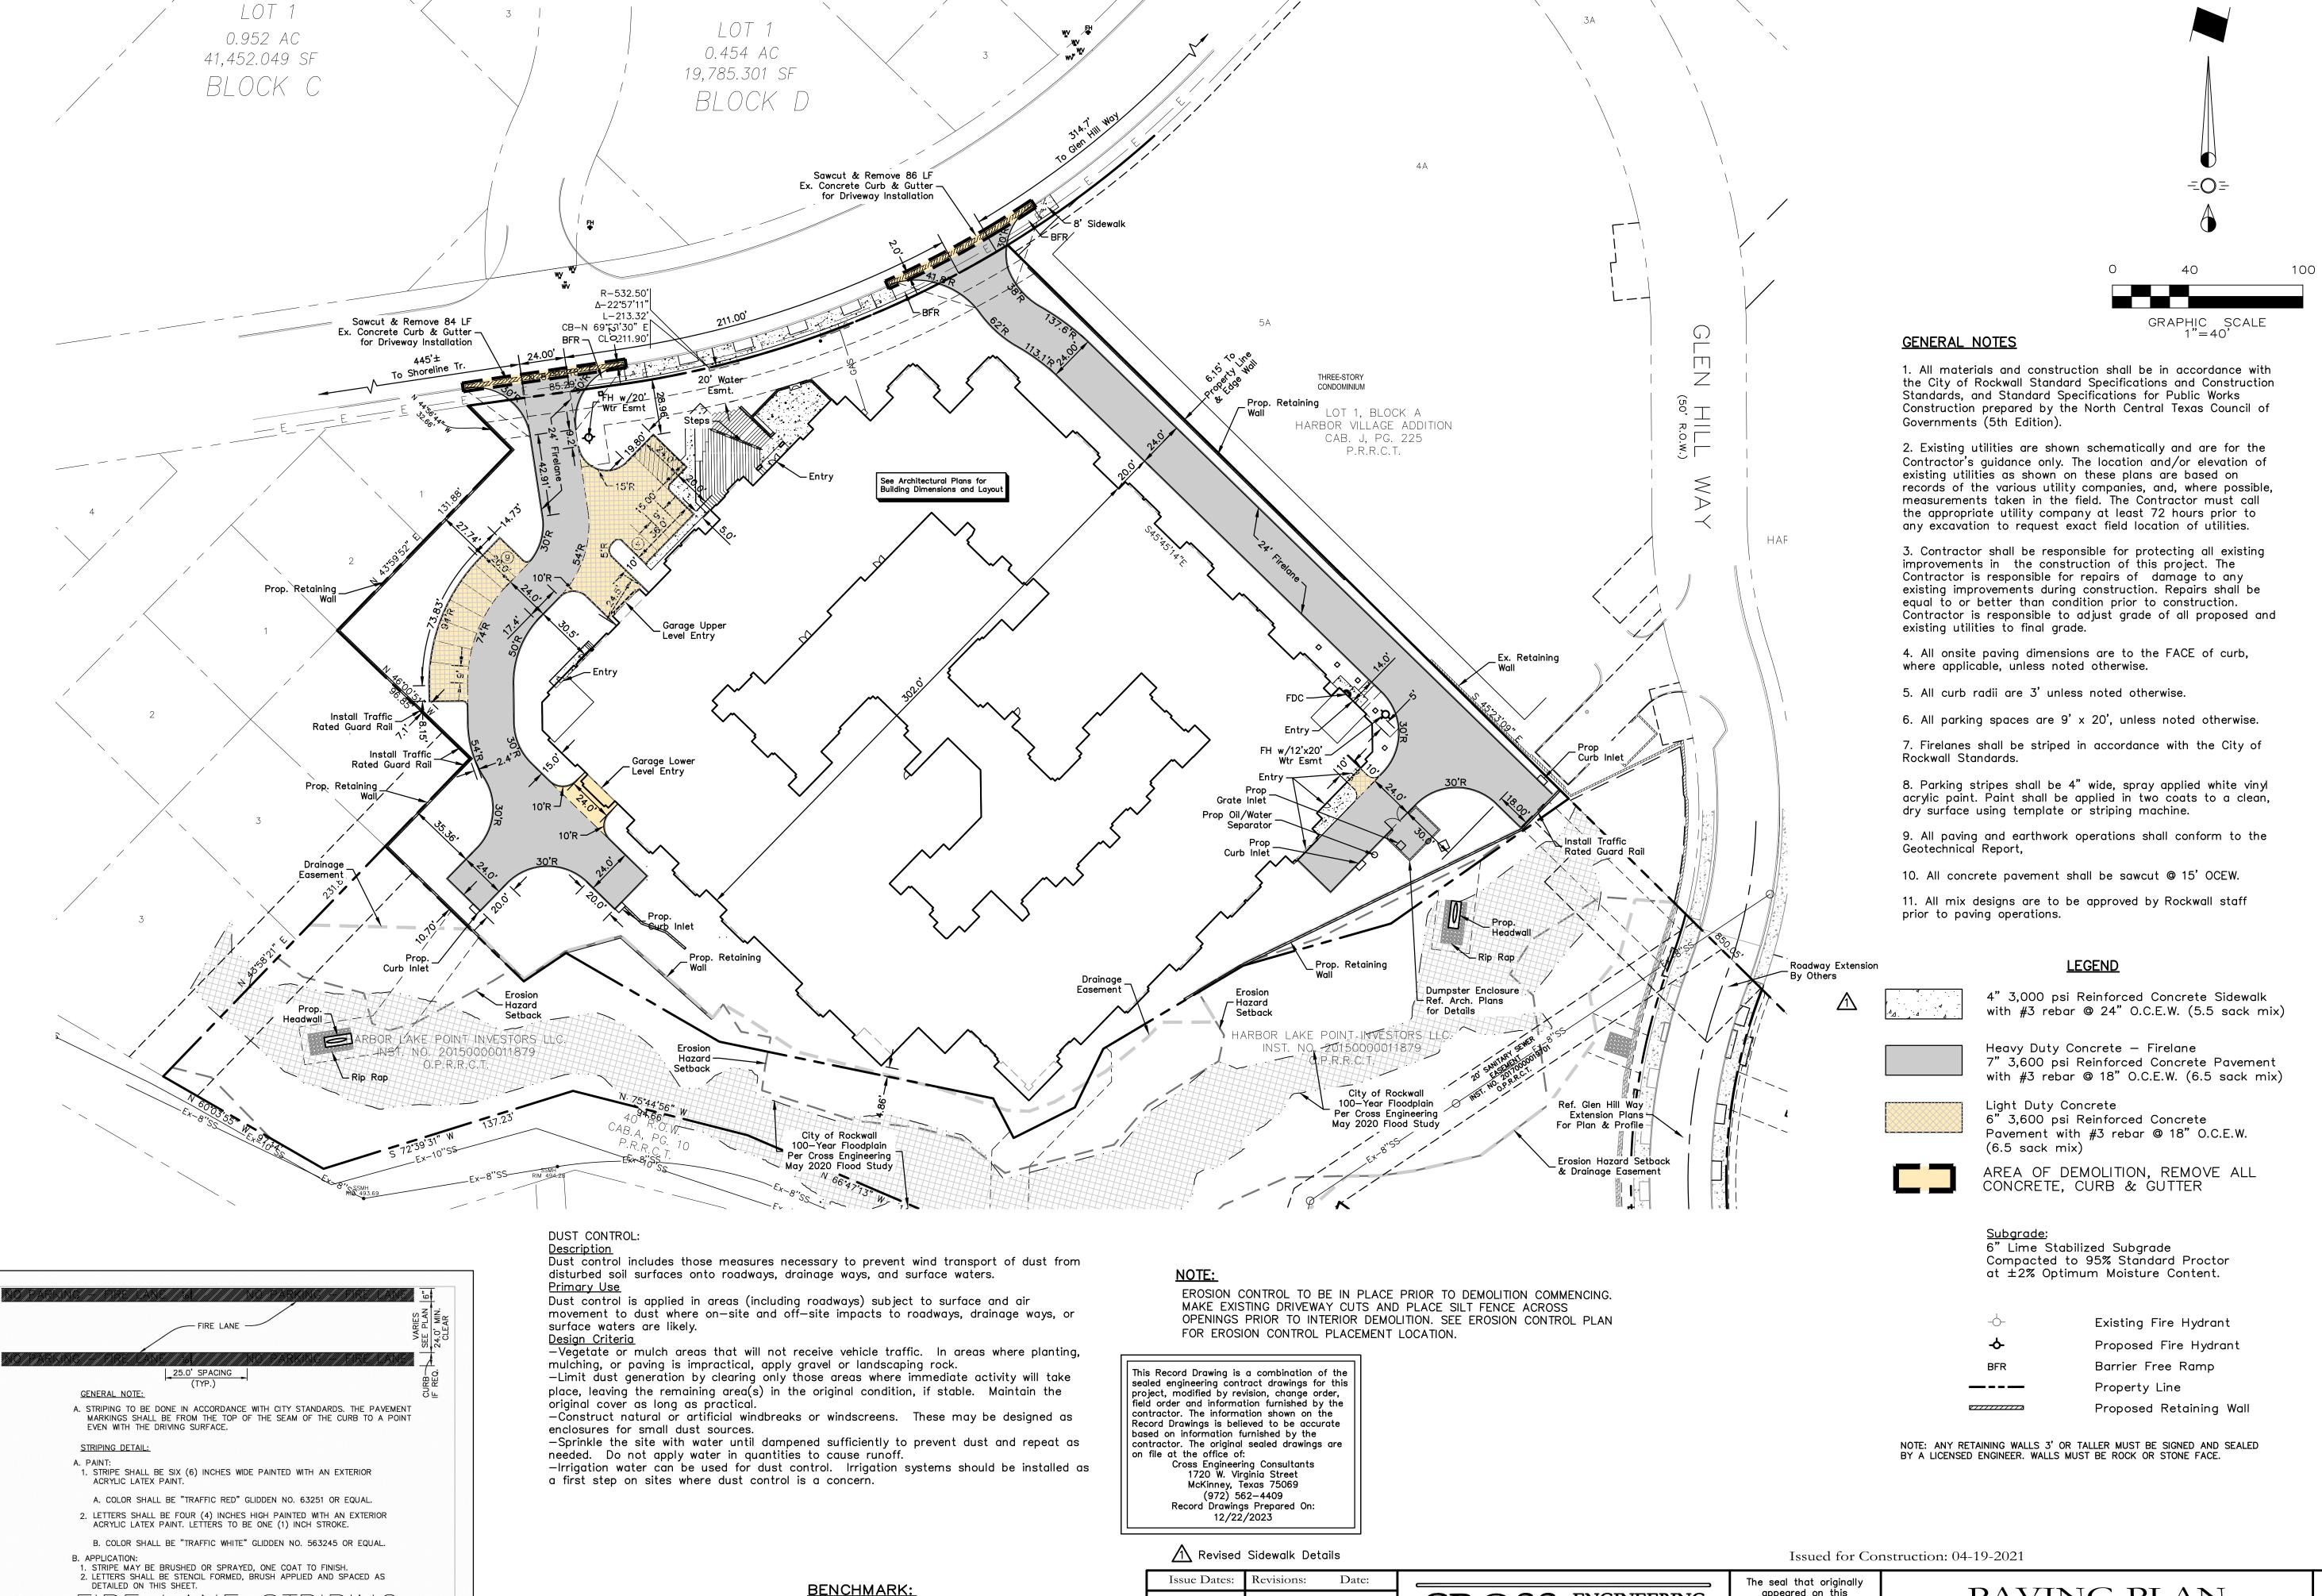

LANE STRIPING

NOT TO SCALE

City Benchmark:

curb line.

Summer Lee Dr and Ridge Road, ±1 foot south of

Sheet No.

PAVING PLAN

appeared on this

HARBOR HILL RESIDENCES SUMMER LEE DRIVE

ROCKWALL, TEXAS

Project No. 18090