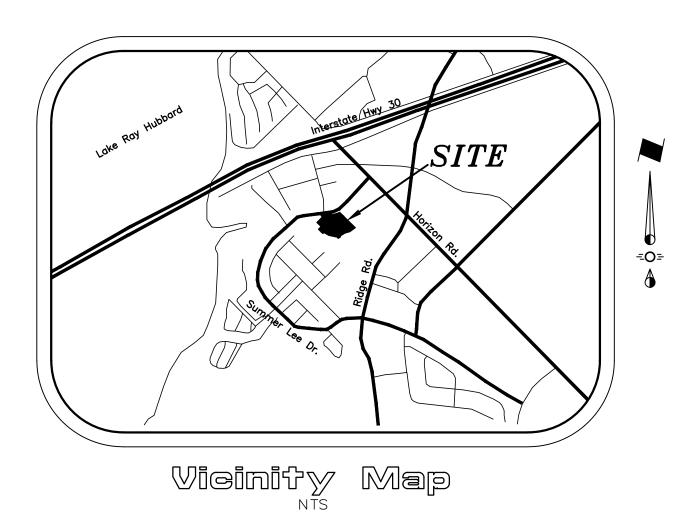

| Gover Sheei             |
|------|-------------------------|
|      | Final Plat              |
| GN   | Rockwall General Notes  |
| SP   | Site Plan               |
| C1.1 | Paving Plan             |
| C2.1 | Grading Plan            |
| C2.2 | Grading Plan            |
| C3.1 | Existing Drainage Area  |
| C3.2 | Drainage Area Map       |
| C4.1 | Storm Sewer Plan        |
| C4.2 | Storm Sewer Profiles    |
| C5.1 | Utility Plan            |
| C5.2 | Utility Profiles        |
| C6.1 | Erosion Control Plan    |
| C6.2 | Erosion Control Details |
| G7.1 | Construction Details    |
| C7.2 | Construction Details    |
|      |                         |

## Landscape LPO.01 Landscape Plan Tree Survey/Mitigation ts-

Structural Retaining Wall Plans

TxDOT Defails

Safety End Treatment SETP-CD





Engineer



This Record Drawing is a combination of the sealed engineering contract drawings for this project, modified by revision, change order, field order and information furnished by the contractor. The information shown on the Record Drawings is believed to be accurate based on information furnished by the contractor. The original sealed drawings are on file at the office of: Cross Engineering Consultants 1720 W. Virginia Street McKinney, Texas 75069 (972) 562–4409 Record Drawings Prepared On: 12/22/2023

The seal that originally appeared on this document was authorized by T. Zachary Grimes. Texas No. 122013 on 5/17/2021. Alteration of a sealed document without proper notification of the responsible Engineer is an offense under the Texas Engineering Practice Act.

| ISSUE DATES: