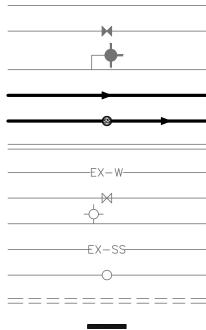

## SEWER LEGEND

|   | PROPOSED WATER LINE             |
|---|---------------------------------|
|   | FROFOSED WATER LINE             |
| _ | PROPOSED GATE VALVE             |
|   |                                 |
|   | PROPOSED FIRE HYDRANT ASSEMBLY  |
| - | PROPOSED SANITARY SEWER LINE    |
| - | PROPOSED SANITARY SEWER MANHOLE |
| = | PROPOSED STORM DRAIN            |
| _ | EXISTING WATER LINE             |
| _ | EXISTING GATE VALVE             |
| _ | EXISTING FIRE HYDRANT           |
| _ | EXISTING SANITARY SEWER LINE    |
| _ | EXISTING SANITARY SEWER MANHOLE |
| _ | EXISTING STORM DRAIN            |
|   | WATERLINE CROSSING (SEE NOTE 2) |
|   |                                 |