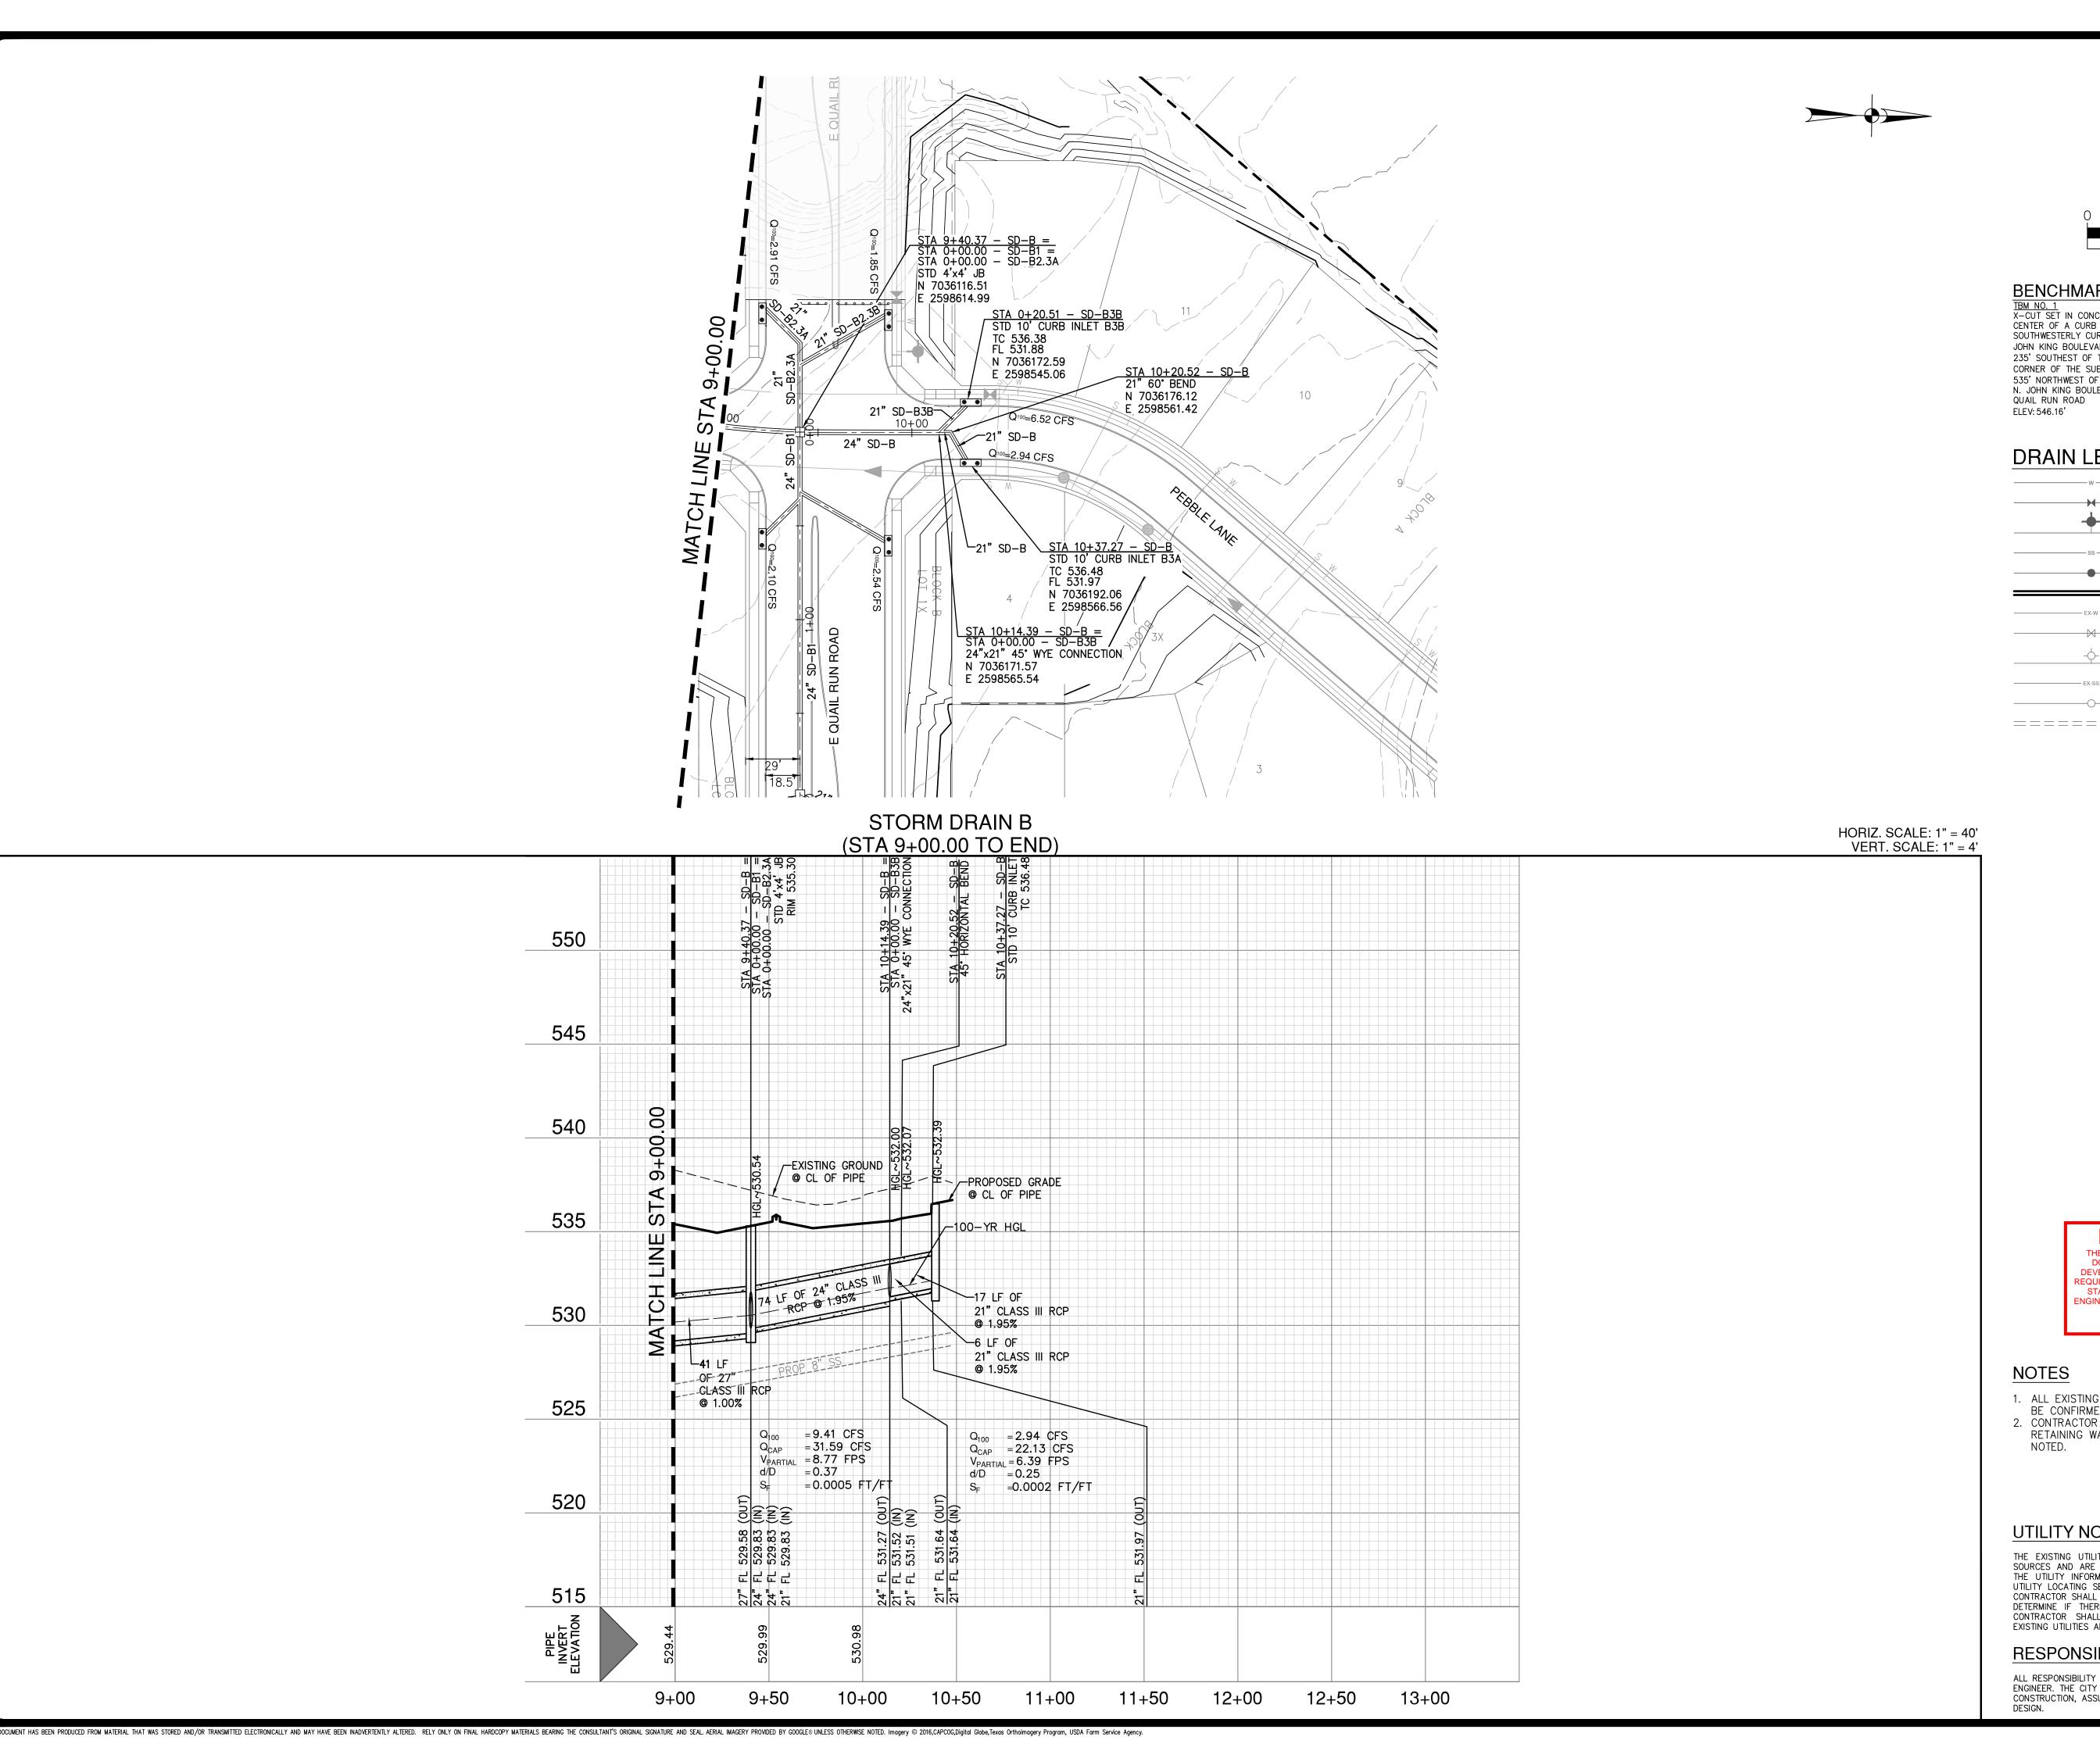

### **BENCHMARKS**

TBM NO. 1
X-CUT SET IN CONCRETE LOCATED IN THE X-CUT SET IN CONCRETE LOCATED IN THE CENTER OF A CURB INLET IN THE CENTER OF A CURB INLET IN THE WEST SOUTHWESTERLY CURB LINE OF NORTH JOHN KING BOULEVARD AND BEING +/- BOULEVARD AND BEING +/- 662' NORTH 235' SOUTHEST OF THE NORTHWEST CORNER OF THE SUBJECT TRACT AND +/-BOULEVARD AND WEST QUAIL RUN ROAD 535' NORTHWEST OF THE INTERSECTION OF AND +/- 723' SOUTHEAST OF THE N. JOHN KING BOULEVARD AND EAST INTERSECTION OF N. JOHN KING

CURB LINE OF NORTH JOHN KING OF THE INTERSECTION NORTH JOHN KING INTERSECTION OF N. JOHN KING BOULEVARD AND EAST QUAIL RUN ROAD. ELEV: 530.38'

# DRAIN LEGEND

THESE RECORD DRAWINGS ARE BASED ON AS-BUILT DOCUMENTS PROVIDED BY THE CONTRACTOR OR DEVELOPER. FIELD INSPECTION OF CONSTRUCTION, IF REQUIRED FOR COMPLIANCE WITH CERTAIN REGULATORY STANDARDS, WAS NOT PERFORMED BY THE DESIGN ENGINEER. IT IS NOT GUARANTEED THAT THIS DOCUMENT REPRESENTS "AS-BUILT CONDITIONS." 03/22/2022

- 1. ALL EXISTING UTILITY LOCATIONS ARE APPROXIMATE AND WILL BE CONFIRMED BY CONTRACTOR PRIOR TO CONSTRUCTION.
- 2. CONTRACTOR SHALL PROTECT ALL EXISTING TREES, FENCES, RETAINING WALLS AND STRUCTURES UNLESS OTHERWISE

## **UTILITY NOTE**

THE EXISTING UTILITIES SHOWN ON THESE PLANS WERE COMPILED FROM VARIOUS SOURCES AND ARE INTENDED TO SHOW THE GENERAL EXISTENCE AND LOCATION OF THE UTILITY INFORMATION ON THE PLANS. THE CONTRACTOR SHALL CONTACT UTILITY LOCATING SERVICE 48 HOURS PRIOR TO ANY CONSTRUCTION ACTIVITY. CONTRACTOR SHALL VERIFY THE EXACT LOCATION AND OF ALL EXISTING UTILITIES AND DETERMINE IF THERE ARE ANY CONFLICTS WITH THE PROPOSED FACILITIES. TH CONTRACTOR SHALL NOTIFY THE ENGINEER IMMEDIATELY WHEN CONFLICTS WITH EXISTING UTILITIES ARE DISCOVERED.

### RESPONSIBILITY NOTE

ALL RESPONSIBILITY FOR THE ADEQUACY OF DESIGN REMAINS WITH THE DESIGN ENGINEER. THE CITY OF ROCKWALL, IN REVIEWING AND RELEASING PLANS FOR CONSTRUCTION, ASSUMES NO RESPONSIBILITY FOR THE ADEQUACY OR ACCURACY OF

June 21 DESIGNER CHECKED ASR DRAWN TB 12

ADAM S. REEVES 98410

STORM DRAIN LINE B PLAN AND PROFILE 2 OF