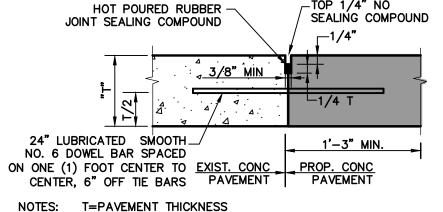

\* READY-MIXED COLD-APPLIED JOINT SEALANT (EZ-7 OR APPROVED EQUAL)

\* READY-MIXED COLD-APPLIED JOINT SEALANT (EZ-7 OR APPROVED EQUAL)

1. LONGITUDINAL BUTT CONSTRUCTION MAY BE UTILIZED IN PLACE OF LONGITUDINAL HINGED (KEYWAY) JOINT AT CONTRACTORS OPTION. DOWEL BARS SHALL BE DRILLED INTO PAVEMENT HORIZONTALLY BY USE OF A MECHANICAL RIG.

DRILLING BY HAND IS NOT ACCEPTABLE, PUSHING DOWEL BARS INTO GREEN CONCRETE NOT ACCEPTABLE.

EQUAL TO WIDTH. PROVIDE REDWOOD EXISTING IMPROVEMENTS AND EXPANSION JOINTS AT 32' SPACING AT ALL CHANGES IN GRADE UNLESS NOTED DIFFERENTLY ON ARCHITECTURAL OR LANDSCAPE PLANS