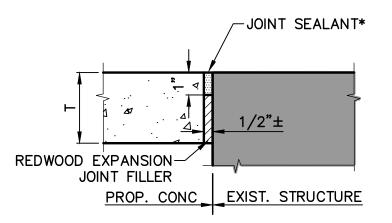

DRILLING BY HAND IS NOT ACCEPTABLE, PUSHING DOWEL BARS INTO GREEN CONCRETE NOT ACCEPTABLE.

EQUAL TO WIDTH. PROVIDE REDWOOD EXISTING IMPROVEMENTS AND EXPANSION JOINTS AT 32' SPACING AT ALL CHANGES IN GRADE UNLESS NOTED DIFFERENTLY ON ARCHITECTURAL OR LANDSCAPE PLANS