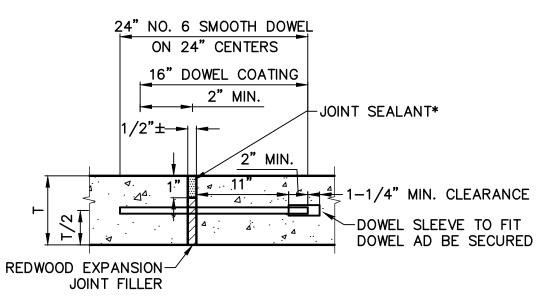

\* READY-MIXED COLD-APPLIED JOINT SEALANT (EZ-7 OR APPROVED EQUAL)

\* READY-MIXED COLD-APPLIED JOINT SEALANT (EZ-7 OR APPROVED EQUAL)

1. LONGITUDINAL BUTT CONSTRUCTION MAY BE UTILIZED IN PLACE OF LONGITUDINAL HINGED (KEYWAY) JOINT AT CONTRACTORS OPTION. DOWEL BARS SHALL BE DRILLED INTO PAVEMENT HORIZONTALLY BY USE OF A MECHANICAL RIG.

DRILLING BY HAND IS NOT ACCEPTABLE, PUSHING DOWEL BARS INTO GREEN CONCRETE NOT ACCEPTABLE.

EQUAL TO WIDTH. PROVIDE REDWOOD EXISTING IMPROVEMENTS AND EXPANSION JOINTS AT 32' SPACING AT ALL CHANGES IN GRADE UNLESS NOTED DIFFERENTLY ON ARCHITECTURAL OR LANDSCAPE PLANS