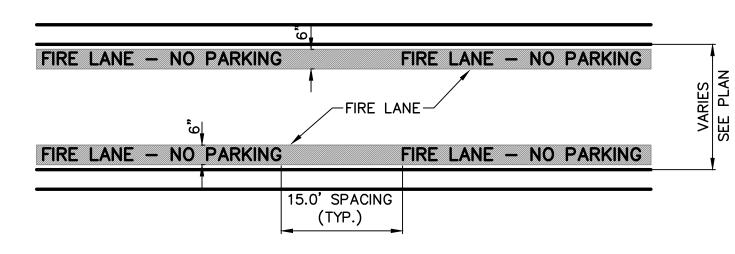

## STRIPING DETAIL NOTE: A. PAINT:

- 1. STRIPE SHALL BE SIX (6) INCHES WIDE PAINTED WITH AN EXTERIOR ACRYLIC LATEX PAINT.
- A. COLOR SHALL BE "TRAFFIC RED" GLIDDEN NO. 63251 OR EQUAL. 2. LETTERS SHALL BE FOUR (4) INCHES HIGH PAINTED WITH AN EXTERIOR ACRYLIC LATEX PAINT.
- B. COLOR SHALL BE "TRAFFIC WHITE" GLIDDEN NO. 563245 OR EQUAL.
- STRIPE MAY BE BRUSHED OR SPRAYED, ONE COAT TO FINISH. LETTERS SHALL BE STENCIL FORMED, BRUSH APPLIES AND SPACED AS