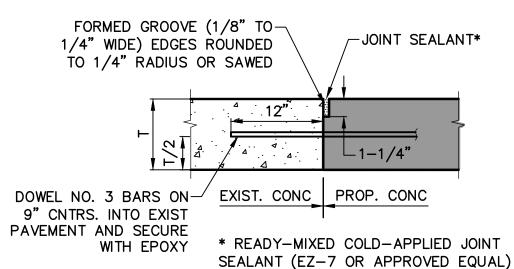

\* READY-MIXED COLD-APPLIED JOINT SEALANT (EZ-7 OR APPROVED EQUAL)

\* READY-MIXED COLD-APPLIED JOINT SEALANT (EZ-7 OR APPROVED EQUAL)

1. LONGITUDINAL BUTT CONSTRUCTION MAY BE UTILIZED IN PLACE OF LONGITUDINAL HINGED (KEYWAY) JOINT AT CONTRACTORS OPTION. DOWEL BARS SHALL BE DRILLED INTO PAVEMENT HORIZONTALLY BY USE OF A MECHANICAL RIG.