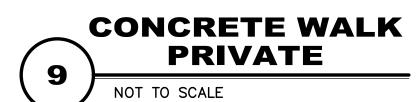

\* READY-MIXED COLD-APPLIED JOINT SEALANT (EZ-7 OR APPROVED EQUAL)





\* READY-MIXED COLD-APPLIED JOINT SEALANT (EZ-7 OR APPROVED EQUAL)





1. LONGITUDINAL BUTT CONSTRUCTION MAY BE UTILIZED IN PLACE OF LONGITUDINAL HINGED (KEYWAY) JOINT AT CONTRACTORS OPTION. DOWEL BARS SHALL BE DRILLED INTO PAVEMENT HORIZONTALLY BY USE OF A MECHANICAL RIG.

DRILLING BY HAND IS NOT ACCEPTABLE, PUSHING DOWEL BARS INTO GREEN CONCRETE NOT ACCEPTABLE.









EQUAL TO WIDTH. PROVIDE REDWOOD EXISTING IMPROVEMENTS AND EXPANSION JOINTS AT 32' SPACING AT ALL CHANGES IN GRADE UNLESS NOTED DIFFERENTLY ON ARCHITECTURAL OR LANDSCAPE PLANS





GENERAL NOTE:
A. STRIPING TO BE DONE IN ACCORDANCE WITH CITY STANDARDS.

## STRIPING DETAIL NOTE: A. PAINT:

- 1. STRIPE SHALL BE SIX (6) INCHES WIDE PAINTED WITH AN EXTERIOR ACRYLIC LATEX PAINT.
- A. COLOR SHALL BE "TRAFFIC RED" GLIDDEN NO. 63251 OR EQUAL. 2. LETTERS SHALL BE FOUR (4) INCHES HIGH PAINTED WITH AN EXTERIOR ACRYLIC LATEX PAINT.
- B. COLOR SHALL BE "TRAFFIC WHITE" GLIDDEN NO. 563245 OR EQUAL.
- STRIPE MAY BE BRUSHED OR SPRAYED, ONE COAT TO FINISH. LETTERS SHALL BE STENCIL FORMED, BRUSH APPLIES AND SPACED AS













OWNER:



FIRST UNITED METHODIST CHURCH **YELLOW JACKET LANE & TOWNSEND ROAD** 

LOT 7, BLOCK 1 CITY OF ROCKWALL, ROCKWALL COUNTY, TEXAS

DATE | SCALE | NOTES | DESIGN DRAWN GARY HANCOCK FIRST UNITED METHODIST ROCKWAL **C7.2** 1200 EAST YELLOW JACKET LANE