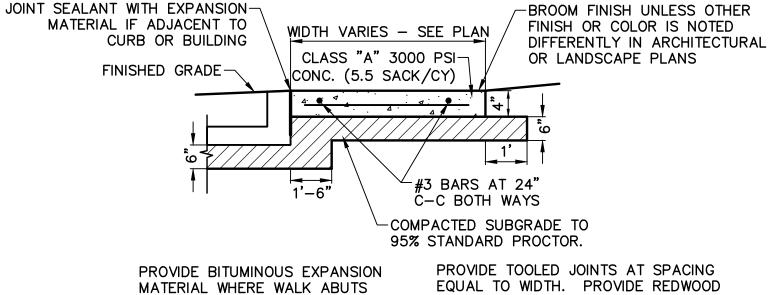

\* READY-MIXED COLD-APPLIED JOINT SEALANT (EZ-7 OR APPROVED EQUAL)

\* READY-MIXED COLD-APPLIED JOINT SEALANT (EZ-7 OR APPROVED EQUAL)

1. LONGITUDINAL BUTT CONSTRUCTION MAY BE UTILIZED IN PLACE OF LONGITUDINAL HINGED (KEYWAY) JOINT AT CONTRACTORS OPTION. DOWEL BARS SHALL BE DRILLED INTO PAVEMENT HORIZONTALLY BY USE OF A MECHANICAL RIG.

DRILLING BY HAND IS NOT ACCEPTABLE, PUSHING DOWEL BARS INTO GREEN CONCRETE NOT ACCEPTABLE.

EQUAL TO WIDTH. PROVIDE REDWOOD EXISTING IMPROVEMENTS AND EXPANSION JOINTS AT 32' SPACING AT ALL CHANGES IN GRADE UNLESS NOTED DIFFERENTLY ON ARCHITECTURAL OR LANDSCAPE PLANS