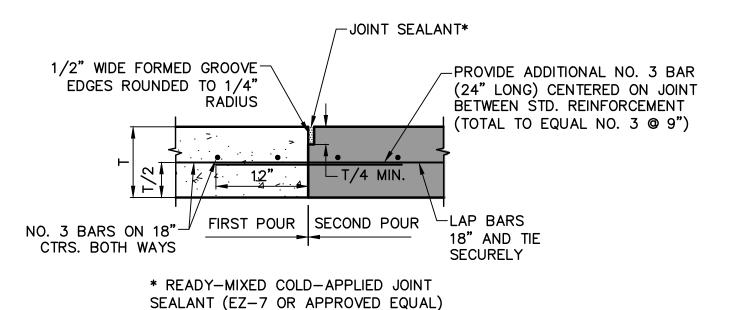

\* READY-MIXED COLD-APPLIED JOINT SEALANT (EZ-7 OR APPROVED EQUAL)

\* READY-MIXED COLD-APPLIED JOINT SEALANT (EZ-7 OR APPROVED EQUAL)

1. LONGITUDINAL BUTT CONSTRUCTION MAY BE UTILIZED IN PLACE OF LONGITUDINAL HINGED (KEYWAY) JOINT AT CONTRACTORS OPTION. DOWEL BARS SHALL BE DRILLED INTO PAVEMENT HORIZONTALLY BY USE OF A MECHANICAL RIG.