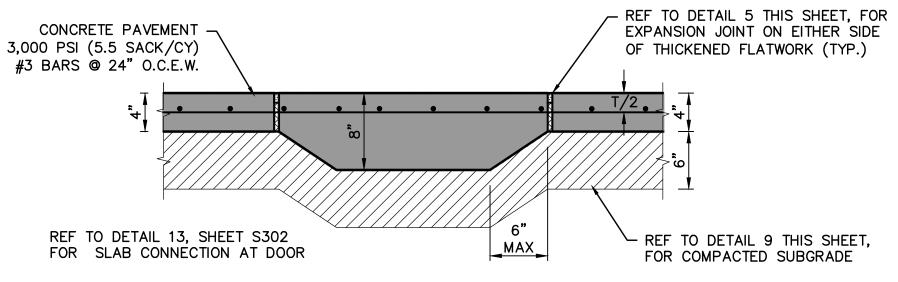

\* READY-MIXED COLD-APPLIED JOINT SEALANT (EZ-7 OR APPROVED EQUAL)

\* READY-MIXED COLD-APPLIED JOINT SEALANT (EZ-7 OR APPROVED EQUAL)

1. LONGITUDINAL BUTT CONSTRUCTION MAY BE UTILIZED IN PLACE OF LONGITUDINAL HINGED (KEYWAY) JOINT AT CONTRACTORS OPTION. DOWEL BARS SHALL BE DRILLED INTO PAVEMENT HORIZONTALLY BY USE OF A MECHANICAL RIG.

DRILLING BY HAND IS NOT ACCEPTABLE, PUSHING DOWEL BARS INTO GREEN CONCRETE NOT ACCEPTABLE.

EQUAL TO WIDTH. PROVIDE REDWOOD EXISTING IMPROVEMENTS AND EXPANSION JOINTS AT 32' SPACING AT ALL CHANGES IN GRADE UNLESS NOTED DIFFERENTLY ON ARCHITECTURAL OR LANDSCAPE PLANS