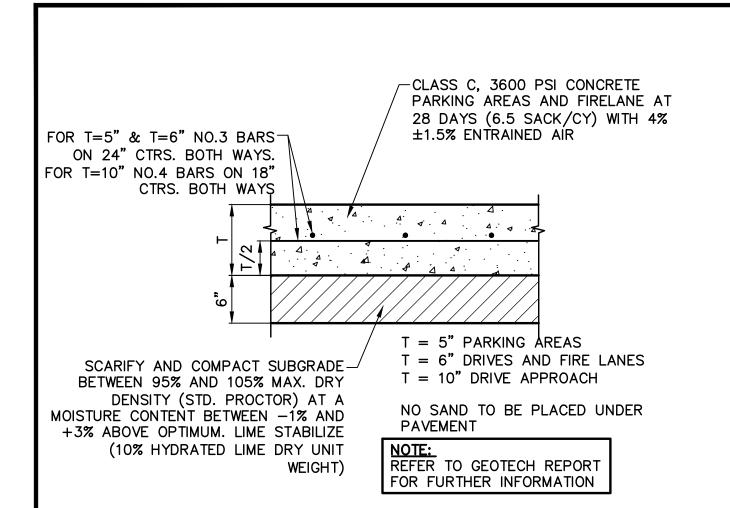

\* READY-MIXED COLD-APPLIED JOINT SEALANT (EZ-7 OR APPROVED EQUAL)





\* READY-MIXED COLD-APPLIED JOINT SEALANT (EZ-7 OR APPROVED EQUAL)





1. LONGITUDINAL BUTT CONSTRUCTION MAY BE UTILIZED IN PLACE OF LONGITUDINAL HINGED (KEYWAY) JOINT AT CONTRACTORS OPTION. DOWEL BARS SHALL BE DRILLED INTO PAVEMENT HORIZONTALLY BY USE OF A MECHANICAL RIG.

DRILLING BY HAND IS NOT ACCEPTABLE, PUSHING DOWEL BARS INTO GREEN CONCRETE NOT ACCEPTABLE.









EQUAL TO WIDTH. PROVIDE REDWOOD EXISTING IMPROVEMENTS AND EXPANSION JOINTS AT 32' SPACING AT ALL CHANGES IN GRADE UNLESS NOTED DIFFERENTLY ON ARCHITECTURAL OR LANDSCAPE PLANS





GENERAL NOTE:
A. STRIPING TO BE DONE IN ACCORDANCE WITH CITY STANDARDS.

## STRIPING DETAIL NOTE: A. PAINT:

- 1. STRIPE SHALL BE SIX (6) INCHES WIDE PA