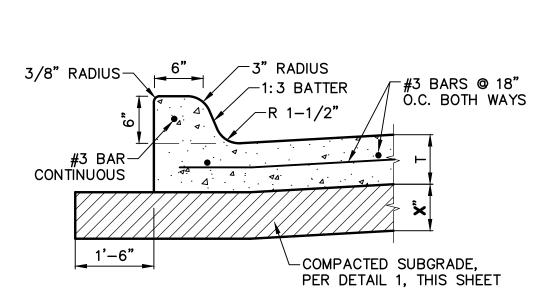

\* READY-MIXED COLD-APPLIED JOINT SEALANT (EZ-7 OR APPROVED EQUAL)





\* READY-MIXED COLD-APPLIED JOINT SEALANT (EZ-7 OR APPROVED EQUAL)





1. LONGITUDINAL BUTT CONSTRUCTION MAY BE UTILIZED IN PLACE OF LONGITUDINAL HINGED (KEYWAY) JOINT AT CONTRACTORS OPTION. DOWEL BARS SHALL BE DRILLED INTO PAVEMENT HORIZONTALLY BY USE OF A MECHANICAL RIG.

DRILLING BY HAND IS NOT ACCEPTABLE, PUSHING DOWEL BARS INTO GREEN CONCRETE NOT ACCEPTABLE.









EQUAL TO WIDTH. PROVIDE REDWOOD EXISTING IMPROVEMENTS AND EXPANSION JOINTS AT 32' SPACING AT ALL CHANGES IN GRADE UNLESS NOTED DIFFERENTLY ON ARCHITECTURAL OR LANDSCAPE PLANS





GENERAL NOTE:
A. STRIPING TO BE DONE IN ACCORDANCE WITH CITY STANDARDS.

## STRIPING DETAIL NOTE: A. PAINT:

- 1. STRIPE SHALL BE SIX (6) INCHES WIDE PAINTED WITH AN EXTERIOR ACRYLIC LATEX PAINT.
- A. COLOR SHALL BE "TRAFFIC RED" GLIDDEN NO. 63251 OR EQUAL. 2. LETTERS SHALL BE FOUR (4) INCHES HIGH PAINTED WITH AN EXTERIOR ACRYLIC LATEX PAINT.
- B. COLOR SHALL BE "TRAFFIC WHITE" GLIDDEN NO. 563245 OR EQUAL.
- STRIPE MAY BE BRUSHED OR SPRAYED, ONE COAT TO FINISH. LETTERS SHALL BE STENCIL FORMED, BRUSH APPLIES AND SPACED AS













OWNER:



FIRST UNITED METHODIST CHURCH **YELLOW JACKET LANE & TOWNSEND RO