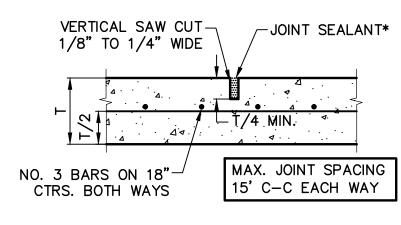

\* READY-MIXED COLD-APPLIED JOINT SEALANT (EZ-7 OR APPROVED EQUAL)





\* READY-MIXED COLD-APPLIED JOINT SEALANT (EZ-7 OR APPROVED EQUAL)





1. LONGITUDINAL BUTT CONSTRUCTION MAY BE UTILIZED IN PLACE OF LONGITUDINAL HINGED (KEYWAY) JOINT AT CONTRACTORS OPTION. DOWEL BARS SHALL BE DRILLED INTO PAVEMENT HORIZONTALLY BY USE OF A MECHANICAL RIG.

DRILLING BY HAND IS NOT ACCEPTABLE, PUSHING DOWEL BARS INTO GREEN CONCRETE NOT ACCEPTABLE.









EQUAL TO WIDTH. PROVIDE REDWOOD EXISTING IMPROVEMENTS AND EXPANSION JOINTS AT 32' SPACING AT ALL CHANGES IN GRADE UNLESS NOTED DIFFERENTLY ON ARCHITECTURAL OR LANDSCAPE PLANS





GENERAL NOTE:
A. STRIPING TO BE DONE IN ACCORDANCE WITH CITY STANDARDS.

## STRIPING DETAIL NOTE: A. PAINT:

- 1. STRIPE SHALL BE SIX (6) INCHES WIDE PAINTED