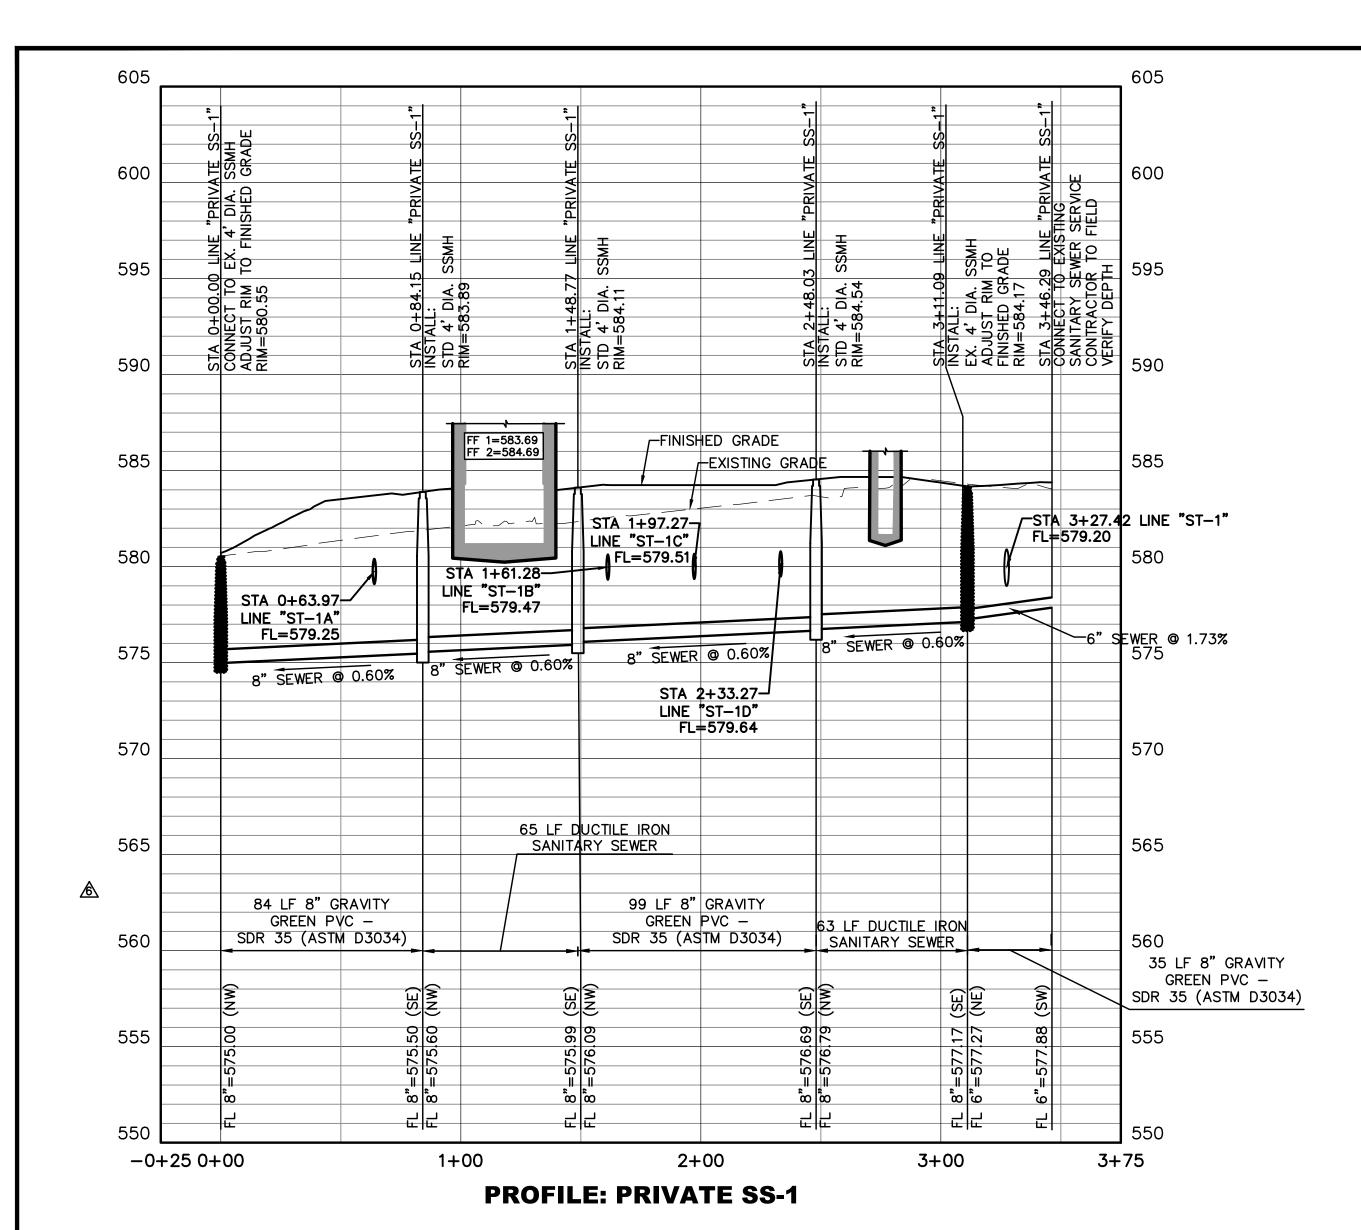

ENGINEER OF RECORD: STEVEN M. HEILBRUN, PE

CONTRACTOR: THE CHRISTMAN COMPANY

DATE REVISED: 07/21/2023 OWNER:

**SANITARY SEWER PROFILE** FIRST UNITED METHODIST CHURCH YELLOW JACKET LANE & TOWNSEND ROAD

LOT 7, BLOCK 1

GAC SMH LAND USE: CHURCH

GARY HANCOCK FIRST UNITED METHODIST ROCKWALL 1200 EAST YELLOW JACKET LANE ROCKWALL, TEXAS 75087

**C6.2**