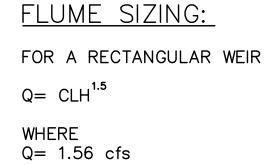

H= 0.50 ft C= 3 L=?  $1.56 = (3)(L)(0.50)^{1.5}$ L = 1.47 ft = 1.50 ft

| 0                        | 20 | 40 | 80 | 120 |  |  |  |  |
|--------------------------|----|----|----|-----|--|--|--|--|
| HORIZONTAL SCALE IN FEET |    |    |    |     |  |  |  |  |
|                          |    |    |    |     |  |  |  |  |
| 0                        |    | 5  | 10 | 15  |  |  |  |  |
|                          |    |    |    |     |  |  |  |  |
| VERTICAL SCALE IN FEET   |    |    |    |     |  |  |  |  |