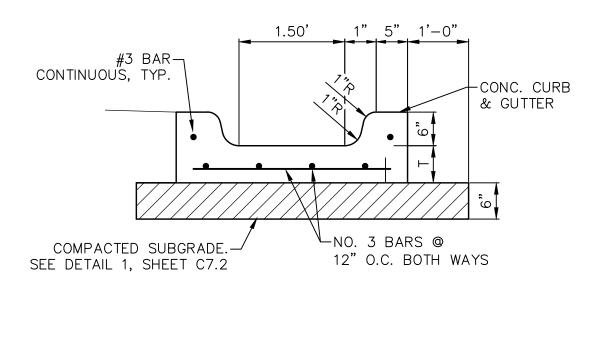

H= 0.50 ft C= 3 L=?  $1.56 = (3)(L)(0.50)^{1.5}$ L = 1.47 ft = 1.50 ft

| 0                        | 20 | 40 | 80 | 120 |  |  |  |  |
|--------------------------|----|----|----|-----|--|--|--|--|
| HORIZONTAL SCALE IN FEET |    |    |    |     |  |  |  |  |
|                          |    |    |    |     |  |  |  |  |
| 0                        |    | 5  | 10 | 15  |  |  |  |  |
|                          |    |    |    |     |  |  |  |  |
| VERTICAL SCALE IN FEET   |    |    |    |     |  |  |  |  |