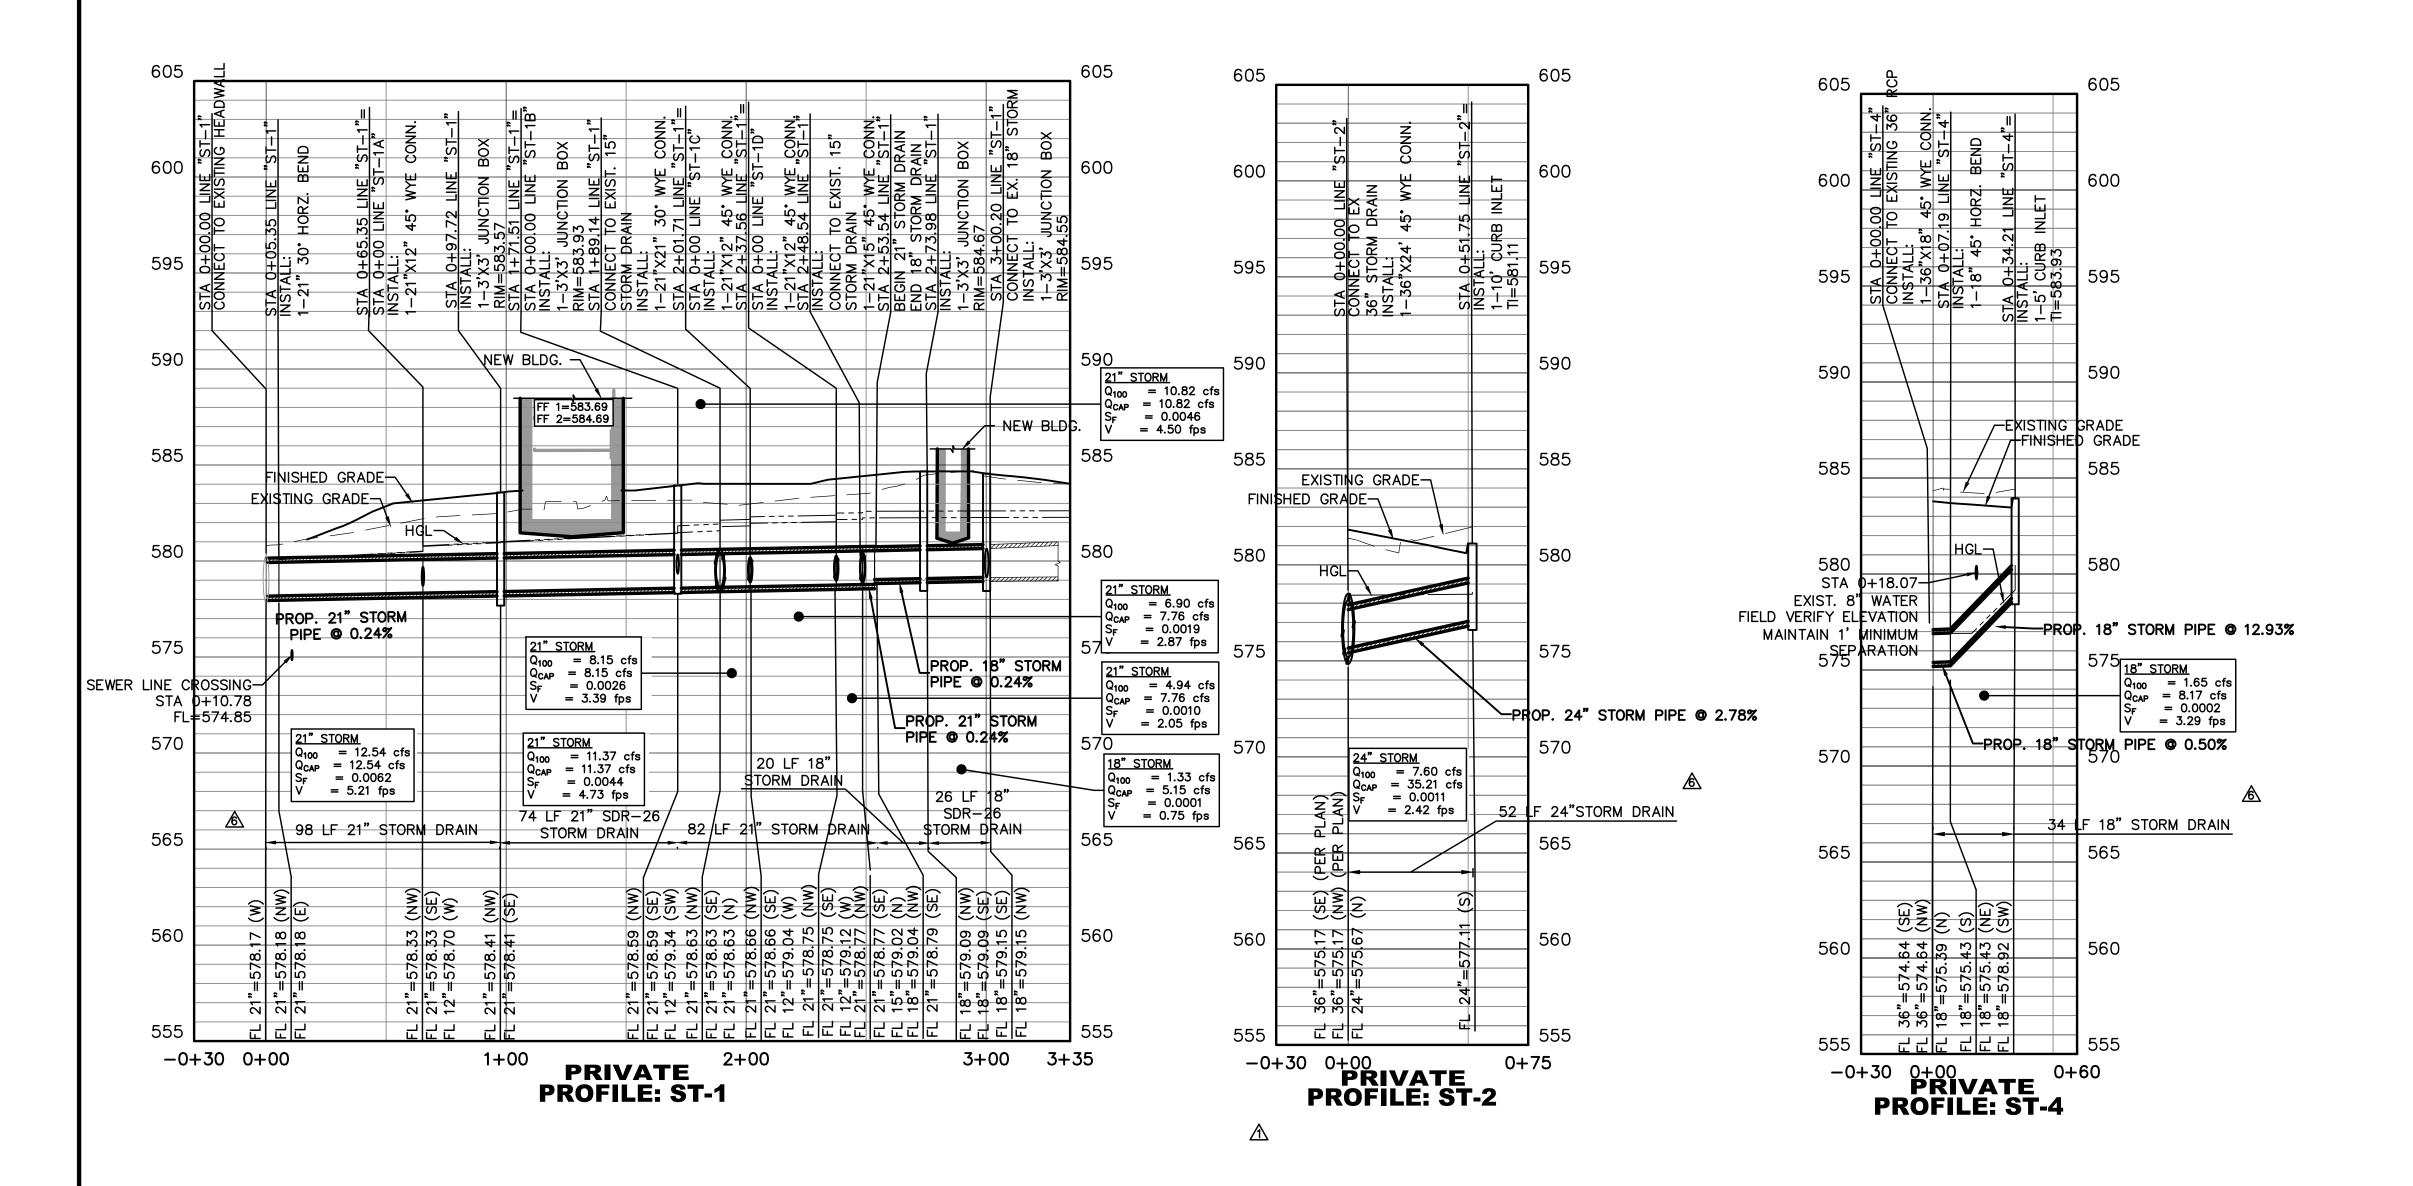

| RECORD | DRA | WI | ١G |
|--------|-----|----|----|

|                                                                                 |                                                      |           |                                            | =                                                                                                                                                                                                                                                                                                                                                                                                                                                                                                                                                                                                                      | RECORD     | DRAWING                                                            |              |          |
|---------------------------------------------------------------------------------|------------------------------------------------------|-----------|--------------------------------------------|------------------------------------------------------------------------------------------------------------------------------------------------------------------------------------------------------------------------------------------------------------------------------------------------------------------------------------------------------------------------------------------------------------------------------------------------------------------------------------------------------------------------------------------------------------------------------------------------------------------------|------------|--------------------------------------------------------------------|--------------|----------|
|                                                                                 |                                                      |           |                                            | THE SIGNED AND SEALED CONSTRUCTION DOCUMENT HAS BEEN<br>REVISED TO REFLECT CONSTRUCTION RECORDS MAINTAINED<br>AND PROVIDED BY THE CONTRACTOR FOR THIS PROJECT. THE<br>INFORMATION SHOWN ON THIS RECORD DRAWING, WHICH WAS<br>PROVIDED BY THE CONTRACTOR, OR OTHERS NOT ASSOCIATED<br>WITH THE DESIGN ENGINEER, CANNOT BE VERIFIED FOR<br>ACCURACY OR COMPLETENESS. PACHECO KOCH SHALL ASSUME<br>NO LIABILITY FOR ANY CHANGES MADE DURING CONSTRUCTION<br>THAT WERE NOT SPECIFICALLY APPROVED BY THE ENGINEER<br>PRIOR TO CONSTRUCTION. THE SEALED CONSTRUCTION<br>DRAWINGS ARE ON FILE AT THE OFFICES OF PACHECO KOCH. |            |                                                                    |              |          |
|                                                                                 |                                                      |           | ATTEST                                     | ED BY: STE                                                                                                                                                                                                                                                                                                                                                                                                                                                                                                                                                                                                             | EN M. HEIL | BRUN, PE                                                           |              |          |
|                                                                                 |                                                      |           | SIGNATURE: SIGNATURE:                      |                                                                                                                                                                                                                                                                                                                                                                                                                                                                                                                                                                                                                        |            |                                                                    |              |          |
|                                                                                 |                                                      |           | ENGINEER OF RECORD: STEVEN M. HEILBRUN, PE |                                                                                                                                                                                                                                                                                                                                                                                                                                                                                                                                                                                                                        |            | PE                                                                 | Ξ            |          |
|                                                                                 |                                                      |           | CONTRACTOR: THE CHRISTMAN COMPANY          |                                                                                                                                                                                                                                                                                                                                                                                                                                                                                                                                                                                                                        |            |                                                                    | Ř            |          |
|                                                                                 |                                                      |           | DATE F                                     | REVISED: 07                                                                                                                                                                                                                                                                                                                                                                                                                                                                                                                                                                                                            | /21/2023   |                                                                    |              | сниксн   |
|                                                                                 |                                                      | 07/21/202 | 3 RECOR                                    | D DRAWING                                                                                                                                                                                                                                                                                                                                                                                                                                                                                                                                                                                                              |            |                                                                    | *            | F        |
|                                                                                 |                                                      | 07/08/202 |                                            |                                                                                                                                                                                                                                                                                                                                                                                                                                                                                                                                                                                                                        |            |                                                                    |              | METHODIS |
|                                                                                 | Â                                                    | 02/18/202 | 2 PR-01                                    |                                                                                                                                                                                                                                                                                                                                                                                                                                                                                                                                                                                                                        |            |                                                                    |              | R        |
|                                                                                 | NO.                                                  | DATE      |                                            | REVISION                                                                                                                                                                                                                                                                                                                                                                                                                                                                                                                                                                                                               |            |                                                                    | Ē            |          |
|                                                                                 |                                                      | Pach      | eco                                        | Ko                                                                                                                                                                                                                                                                                                                                                                                                                                                                                                                                                                                                                     |            | 7 RAMBLER ROA<br>AS, TX 75231<br>REG. ENGINEERIN<br>REG. SURVEYING | 972.235.3031 | UNITED N |
|                                                                                 | STORM SEWER PROFILE                                  |           |                                            |                                                                                                                                                                                                                                                                                                                                                                                                                                                                                                                                                                                                                        |            |                                                                    | FIRST L      |          |
|                                                                                 | FIR                                                  | ST UI     | NITE                                       | D ME                                                                                                                                                                                                                                                                                                                                                                                                                                                                                                                                                                                                                   | ΤΗΟ        | DIST CI                                                            | HURCH        | Ē        |
|                                                                                 | YELLOW JACKET LANE & TOWNSEND ROAD<br>LOT 7, BLOCK 1 |           |                                            |                                                                                                                                                                                                                                                                                                                                                                                                                                                                                                                                                                                                                        |            |                                                                    |              |          |
|                                                                                 |                                                      |           |                                            |                                                                                                                                                                                                                                                                                                                                                                                                                                                                                                                                                                                                                        |            |                                                                    |              |          |
|                                                                                 | CITY                                                 | OF ROC    | CKWAL                                      | L, RO                                                                                                                                                                                                                                                                                                                                                                                                                                                                                                                                                                                                                  | CKWAL      | L COUN                                                             | TY, TEXAS    |          |
| OWNER:                                                                          | DESIGN                                               | DRAWN     | DATE                                       | SCALE                                                                                                                                                                                                                                                                                                                                                                                                                                                                                                                                                                                                                  | NOTES      | FILE                                                               | NO.          |          |
| GARY HANCOCK<br>FIRST UNITED METHODIST ROCKWALL<br>1200 EAST YELLOW JACKET LANE | SMH                                                  | GAC       | APR<br>2022                                | 1"=40'<br>V:1"=5'                                                                                                                                                                                                                                                                                                                                                                                                                                                                                                                                                                                                      |            |                                                                    | C5.2         |          |
| ROCKWALL, TEXAS 75087                                                           | LAND US                                              | E: CHUR   | RCH                                        |                                                                                                                                                                                                                                                                                                                                                                                                                                                                                                                                                                                                                        |            |                                                                    |              |          |