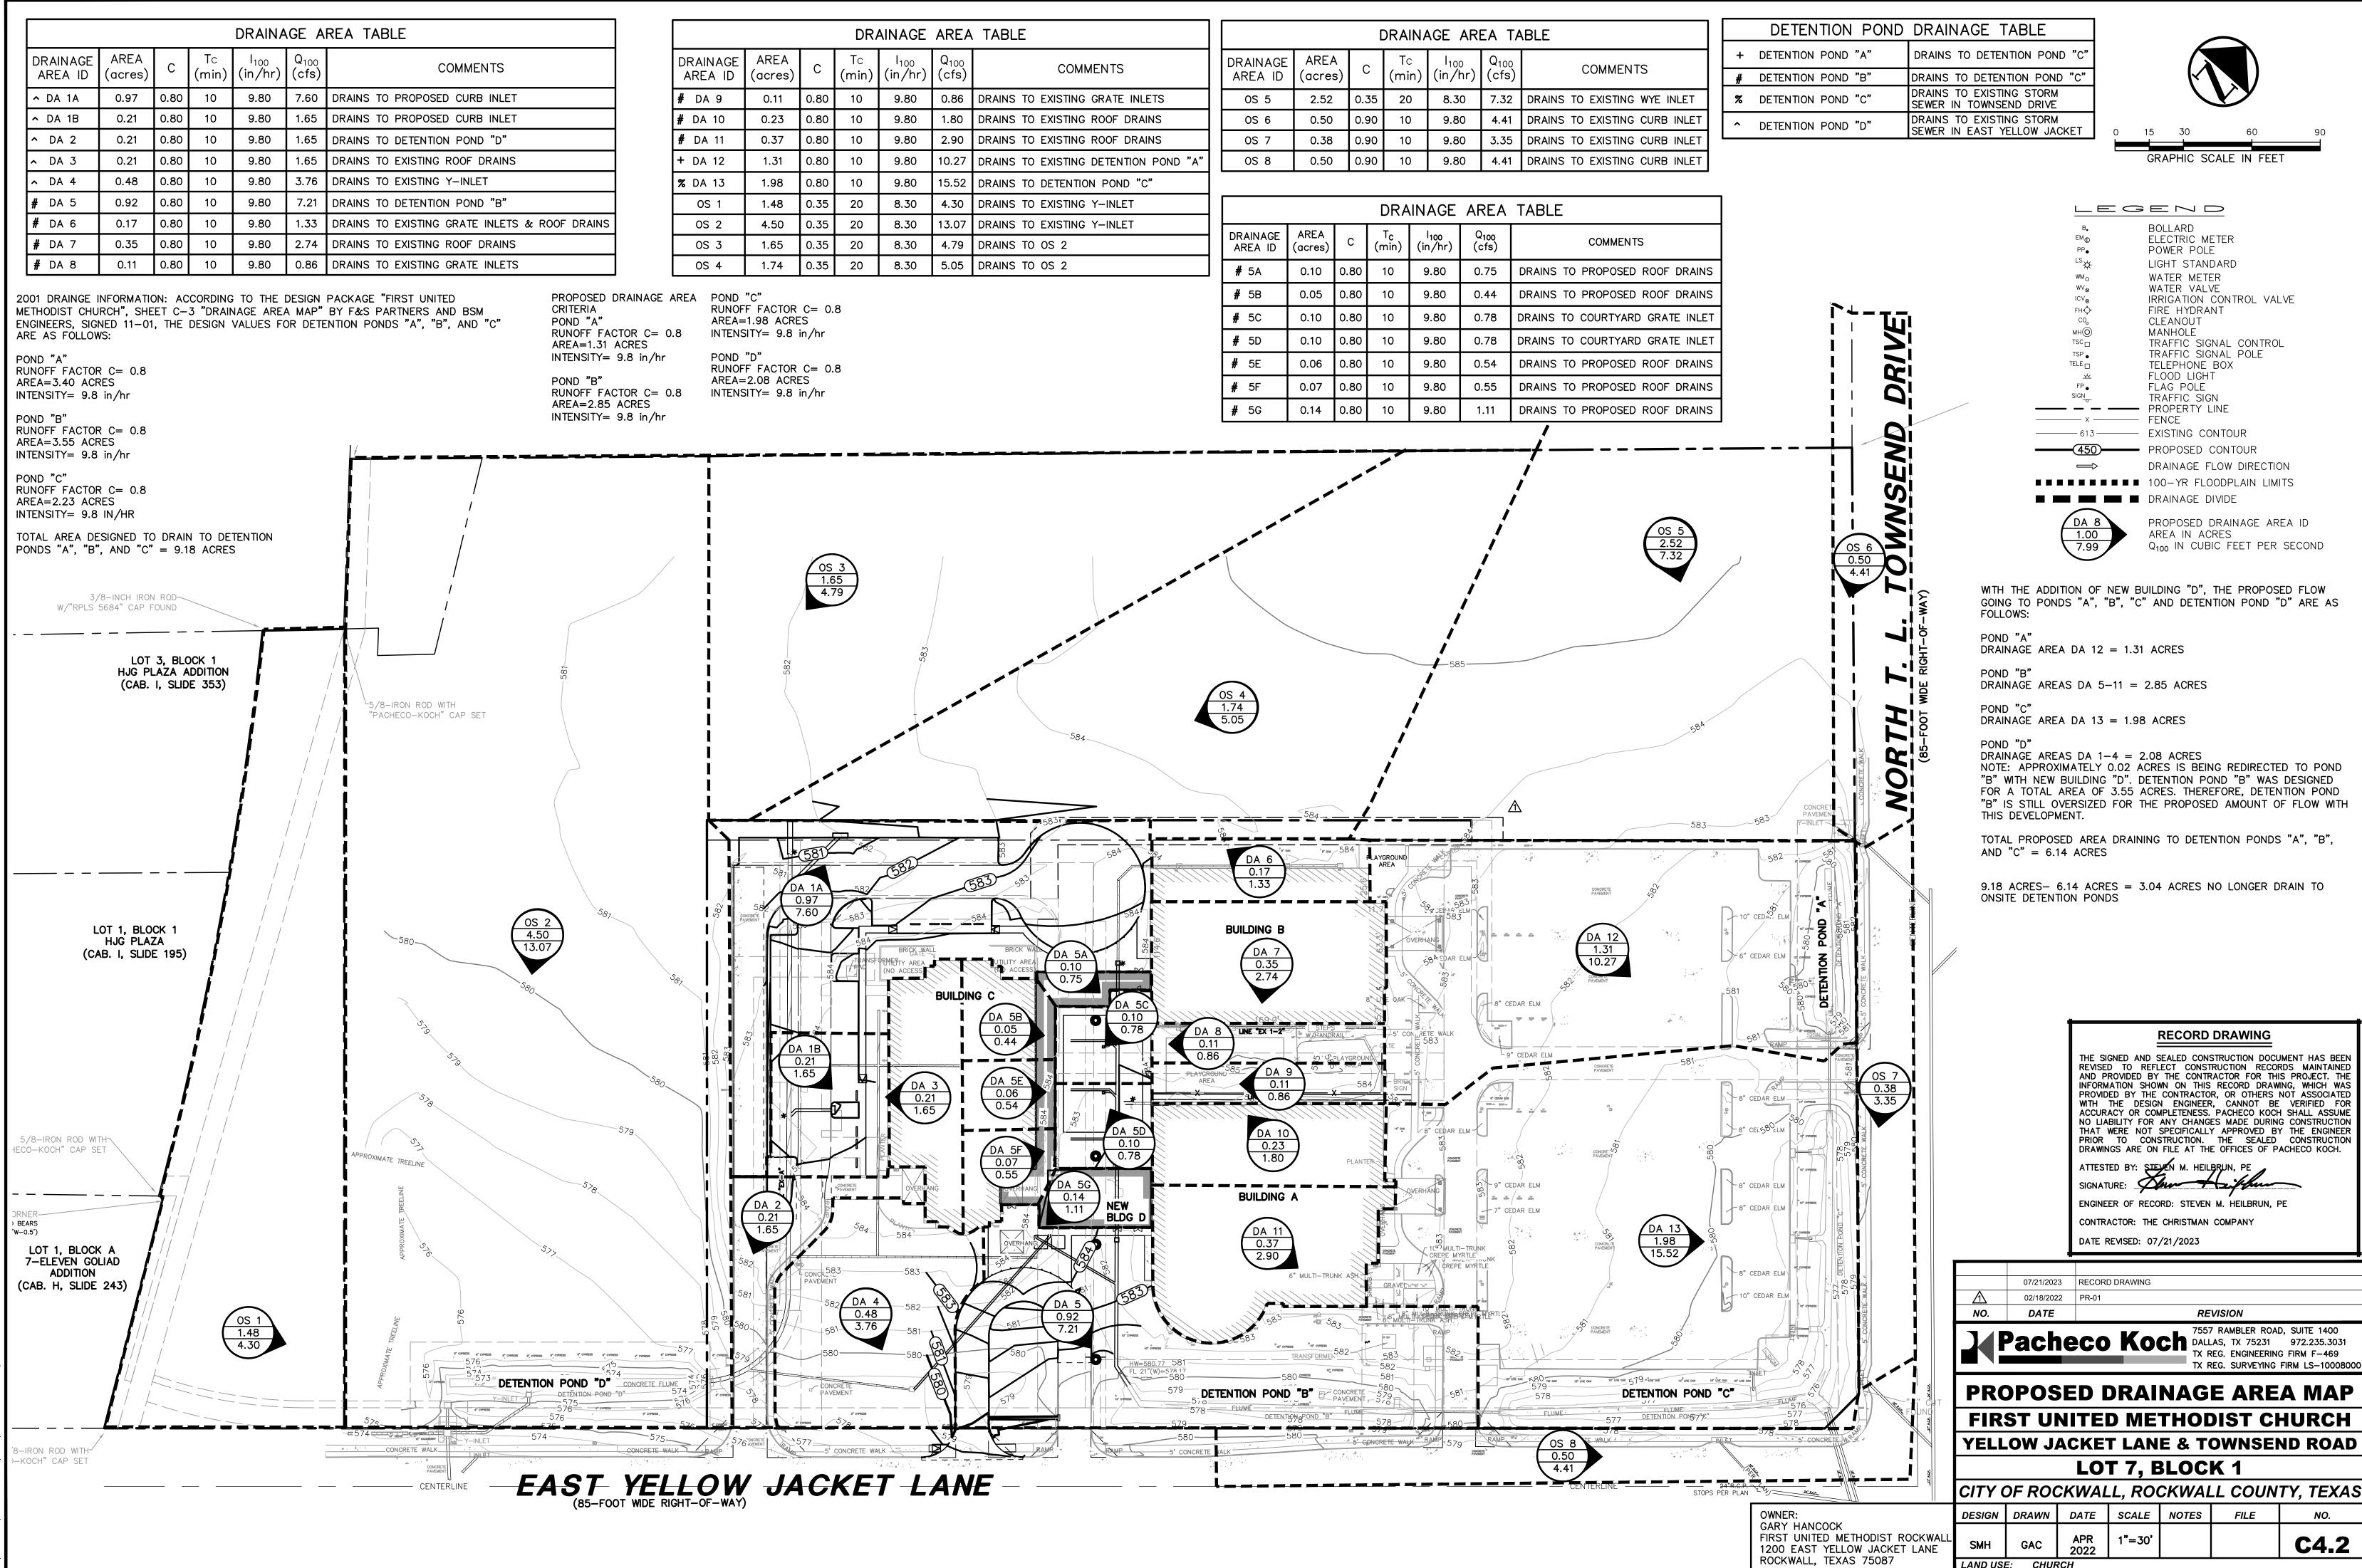

| DRAINAGE AREA TABLE |      |             |                             |                           |                                       |  |  |  |  |
|---------------------|------|-------------|-----------------------------|---------------------------|---------------------------------------|--|--|--|--|
| ;)                  | С    | Tc<br>(min) | ∣ <sub>100</sub><br>(in/hr) | Q <sub>100</sub><br>(cfs) | COMMENTS                              |  |  |  |  |
|                     | 0.80 | 10          | 9.80                        | 0.86                      | DRAINS TO EXISTING GRATE INLETS       |  |  |  |  |
|                     | 0.80 | 10          | 9.80                        | 1.80                      | DRAINS TO EXISTING ROOF DRAINS        |  |  |  |  |
|                     | 0.80 | 10          | 9.80                        | 2.90                      | DRAINS TO EXISTING ROOF DRAINS        |  |  |  |  |
|                     | 0.80 | 10          | 9.80                        | 10.27                     | DRAINS TO EXISTING DETENTION POND "A" |  |  |  |  |
|                     | 0.80 | 10          | 9.80                        | 15.52                     | DRAINS TO DETENTION POND "C"          |  |  |  |  |
|                     | 0.35 | 20          | 8.30                        | 4.30                      | DRAINS TO EXISTING Y-INLET            |  |  |  |  |
|                     | 0.35 | 20          | 8.30                        | 13.07                     | DRAINS TO EXISTING Y-INLET            |  |  |  |  |
|                     | 0.35 | 20          | 8.30                        | 4.79                      | DRAINS TO OS 2                        |  |  |  |  |
|                     | 0.35 | 20          | 8.30                        | 5.05                      | DRAINS TO OS 2                        |  |  |  |  |
|                     |      |             |                             |                           |                                       |  |  |  |  |

|   | DRAINAGE AREA TABLE |                 |      |             |                             |                           |                        |  |  |  |
|---|---------------------|-----------------|------|-------------|-----------------------------|---------------------------|------------------------|--|--|--|
|   | DRAINAGE<br>AREA ID | AREA<br>(acres) | С    | Tc<br>(min) | l <sub>100</sub><br>(in/hr) | Q <sub>100</sub><br>(cfs) | COMMENTS               |  |  |  |
|   | OS 5                | 2.52            | 0.35 | 20          | 8.30                        | 7.32                      | DRAINS TO EXISTING WY  |  |  |  |
|   | OS 6                | 0.50            | 0.90 | 10          | 9.80                        | 4.41                      | DRAINS TO EXISTING CUI |  |  |  |
|   | 0S 7                | 0.38            | 0.90 | 10          | 9.80                        | 3.35                      | DRAINS TO EXISTING CU  |  |  |  |
|   | OS 8                | 0.50            | 0.90 | 10          | 9.80                        | 4.41                      | DRAINS TO EXISTING CU  |  |  |  |
| 1 |                     |                 |      |             |                             |                           |                        |  |  |  |

|                     | DRAINAGE AREA TABLE |      |                         |                           |                           |                      |  |  |  |  |
|---------------------|---------------------|------|-------------------------|---------------------------|---------------------------|----------------------|--|--|--|--|
| DRAINAGE<br>AREA ID | AREA<br>(acres)     | С    | T <sub>c</sub><br>(min) | <sub>100</sub><br>(in∕hr) | Q <sub>100</sub><br>(cfs) | COMMENTS             |  |  |  |  |
| <b>#</b> 5A         | 0.10                | 0.80 | 10                      | 9.80                      | 0.75                      | DRAINS TO PROPOSED R |  |  |  |  |
| <b>#</b> 5B         | 0.05                | 0.80 | 10                      | 9.80                      | 0.44                      | DRAINS TO PROPOSED R |  |  |  |  |
| <b>#</b> 5C         | 0.10                | 0.80 | 10                      | 9.80                      | 0.78                      | DRAINS TO COURTYARD  |  |  |  |  |
| <b>#</b> 5D         | 0.10                | 0.80 | 10                      | 9.80                      | 0.78                      | DRAINS TO COURTYARD  |  |  |  |  |
| <b>#</b> 5E         | 0.06                | 0.80 | 10                      | 9.80                      | 0.54                      | DRAINS TO PROPOSED R |  |  |  |  |
| <b>#</b> 5F         | 0.07                | 0.80 | 10                      | 9.80                      | 0.55                      | DRAINS TO PROPOSED R |  |  |  |  |
| <b>#</b> 5G         | 0.14                | 0.80 | 10                      | 9.80                      | 1.11                      | DRAINS TO PROPOSED R |  |  |  |  |
|                     |                     |      |                         |                           |                           | <u> </u>             |  |  |  |  |

PK-2199-18.283PROPDAMS.DWG

PK FILE: 2199-18.283