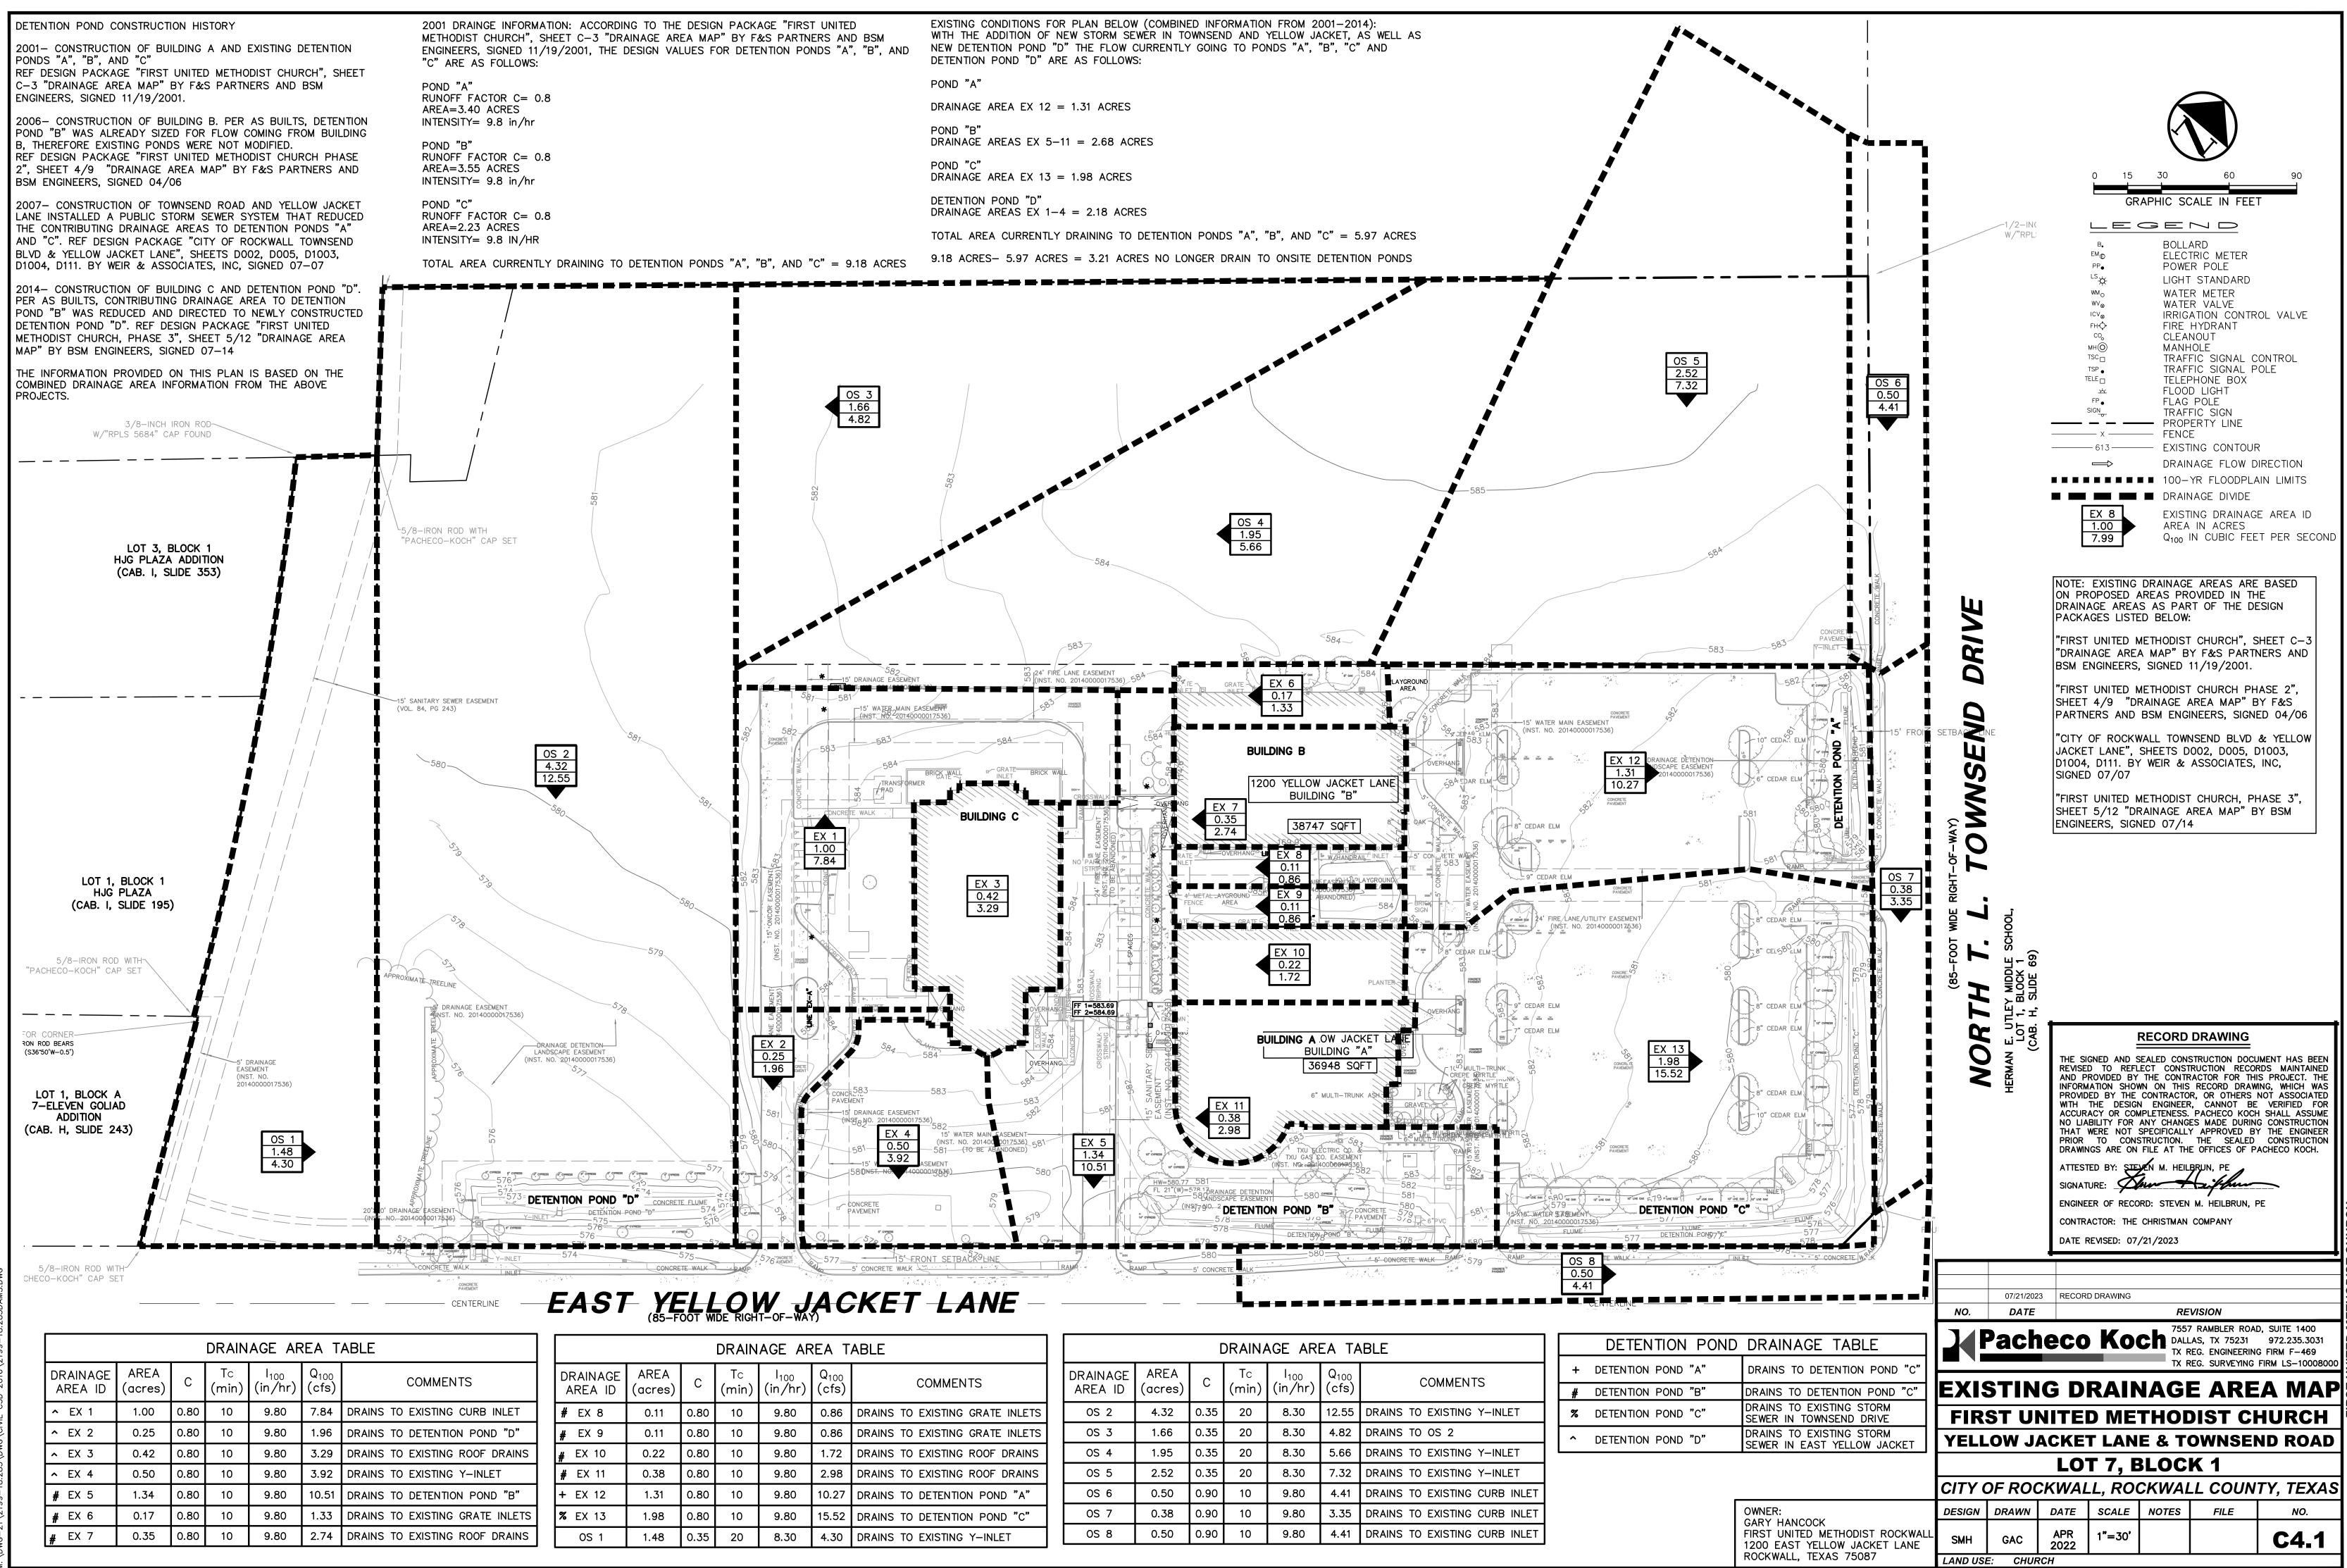

| DRAINAGE AREA TABLE |                 |      |             |                             |                           |                                 |  |  |
|---------------------|-----------------|------|-------------|-----------------------------|---------------------------|---------------------------------|--|--|
| DRAINAGE<br>AREA ID | AREA<br>(acres) | С    | Tc<br>(min) | l <sub>100</sub><br>(in∕hr) | Q <sub>100</sub><br>(cfs) | COMMENTS                        |  |  |
| ▲ EX 1              | 1.00            | 0.80 | 10          | 9.80                        | 7.84                      | DRAINS TO EXISTING CURB INLET   |  |  |
| ∧ EX 2              | 0.25            | 0.80 | 10          | 9.80                        | 1.96                      | DRAINS TO DETENTION POND "D"    |  |  |
| ∧ EX 3              | 0.42            | 0.80 | 10          | 9.80                        | 3.29                      | DRAINS TO EXISTING ROOF DRAINS  |  |  |
| ∧ EX 4              | 0.50            | 0.80 | 10          | 9.80                        | 3.92                      | DRAINS TO EXISTING Y-INLET      |  |  |
| <b>#</b> EX 5       | 1.34            | 0.80 | 10          | 9.80                        | 10.51                     | DRAINS TO DETENTION POND "B"    |  |  |
| # EX 6              | 0.17            | 0.80 | 10          | 9.80                        | 1.33                      | DRAINS TO EXISTING GRATE INLETS |  |  |
| <b>#</b> EX 7       | 0.35            | 0.80 | 10          | 9.80                        | 2.74                      | DRAINS TO EXISTING ROOF DRAINS  |  |  |

| AREA TABLE |                           |                                 |  |  |  |  |  |
|------------|---------------------------|---------------------------------|--|--|--|--|--|
| 00<br>/hr) | Q <sub>100</sub><br>(cfs) | COMMENTS                        |  |  |  |  |  |
| .80        | 0.86                      | DRAINS TO EXISTING GRATE INLETS |  |  |  |  |  |
| 80         | 0.86                      | DRAINS TO EXISTING GRATE INLETS |  |  |  |  |  |
| 80         | 1.72                      | DRAINS TO EXISTING ROOF DRAINS  |  |  |  |  |  |
| 80         | 2.98                      | DRAINS TO EXISTING ROOF DRAINS  |  |  |  |  |  |
| .80        | 10.27                     | DRAINS TO DETENTION POND "A"    |  |  |  |  |  |
| 80         | 15.52                     | DRAINS TO DETENTION POND "C"    |  |  |  |  |  |
| .30        | 4.30                      | DRAINS TO EXISTING Y-INLET      |  |  |  |  |  |
|            |                           |                                 |  |  |  |  |  |

|    | DRAINAGE AREA TABLE           |                           |                             |             |      |                 |                     |  |  |
|----|-------------------------------|---------------------------|-----------------------------|-------------|------|-----------------|---------------------|--|--|
|    | COMMENTS                      | Q <sub>100</sub><br>(cfs) | ∣ <sub>100</sub><br>(in/hr) | Tc<br>(min) | С    | AREA<br>(acres) | DRAINAGE<br>AREA ID |  |  |
|    | DRAINS TO EXISTING Y-INLET    | 12.55                     | 8.30                        | 20          | 0.35 | 4.32            | 0S 2                |  |  |
|    | DRAINS TO OS 2                | 4.82                      | 8.30                        | 20          | 0.35 | 1.66            | OS 3                |  |  |
| ╽└ | DRAINS TO EXISTING Y-INLET    | 5.66                      | 8.30                        | 20          | 0.35 | 1.95            | OS 4                |  |  |
|    | DRAINS TO EXISTING Y-INLET    | 7.32                      | 8.30                        | 20          | 0.35 | 2.52            | OS 5                |  |  |
|    | DRAINS TO EXISTING CURB INLET | 4.41                      | 9.80                        | 10          | 0.90 | 0.50            | OS 6                |  |  |
|    | DRAINS TO EXISTING CURB INLET | 3.35                      | 9.80                        | 10          | 0.90 | 0.38            | 0S 7                |  |  |
|    | DRAINS TO EXISTING CURB INLET | 4.41                      | 9.80                        | 10          | 0.90 | 0.50            | OS 8                |  |  |
| J  |                               |                           | 0.00                        |             | 0.00 | 0.00            |                     |  |  |