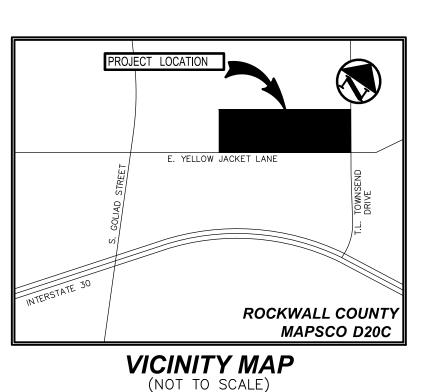

## FIRST UNITED METHODIST CHURCH BUILDING EXPANSION YELLOW JACKET LANE & TOWNSEND ROAD

8.30 ACRES CITY OF ROCKWALL, ROCKWALL COUNTY, TEXAS **APRIL 2022** 

*FOR* 

FIRST UNITED METHODIST CHURCH ROCKWALL 1200 EAST YELLOW JACKET LANE ROCKWALL, TX 75087 972-771-5500