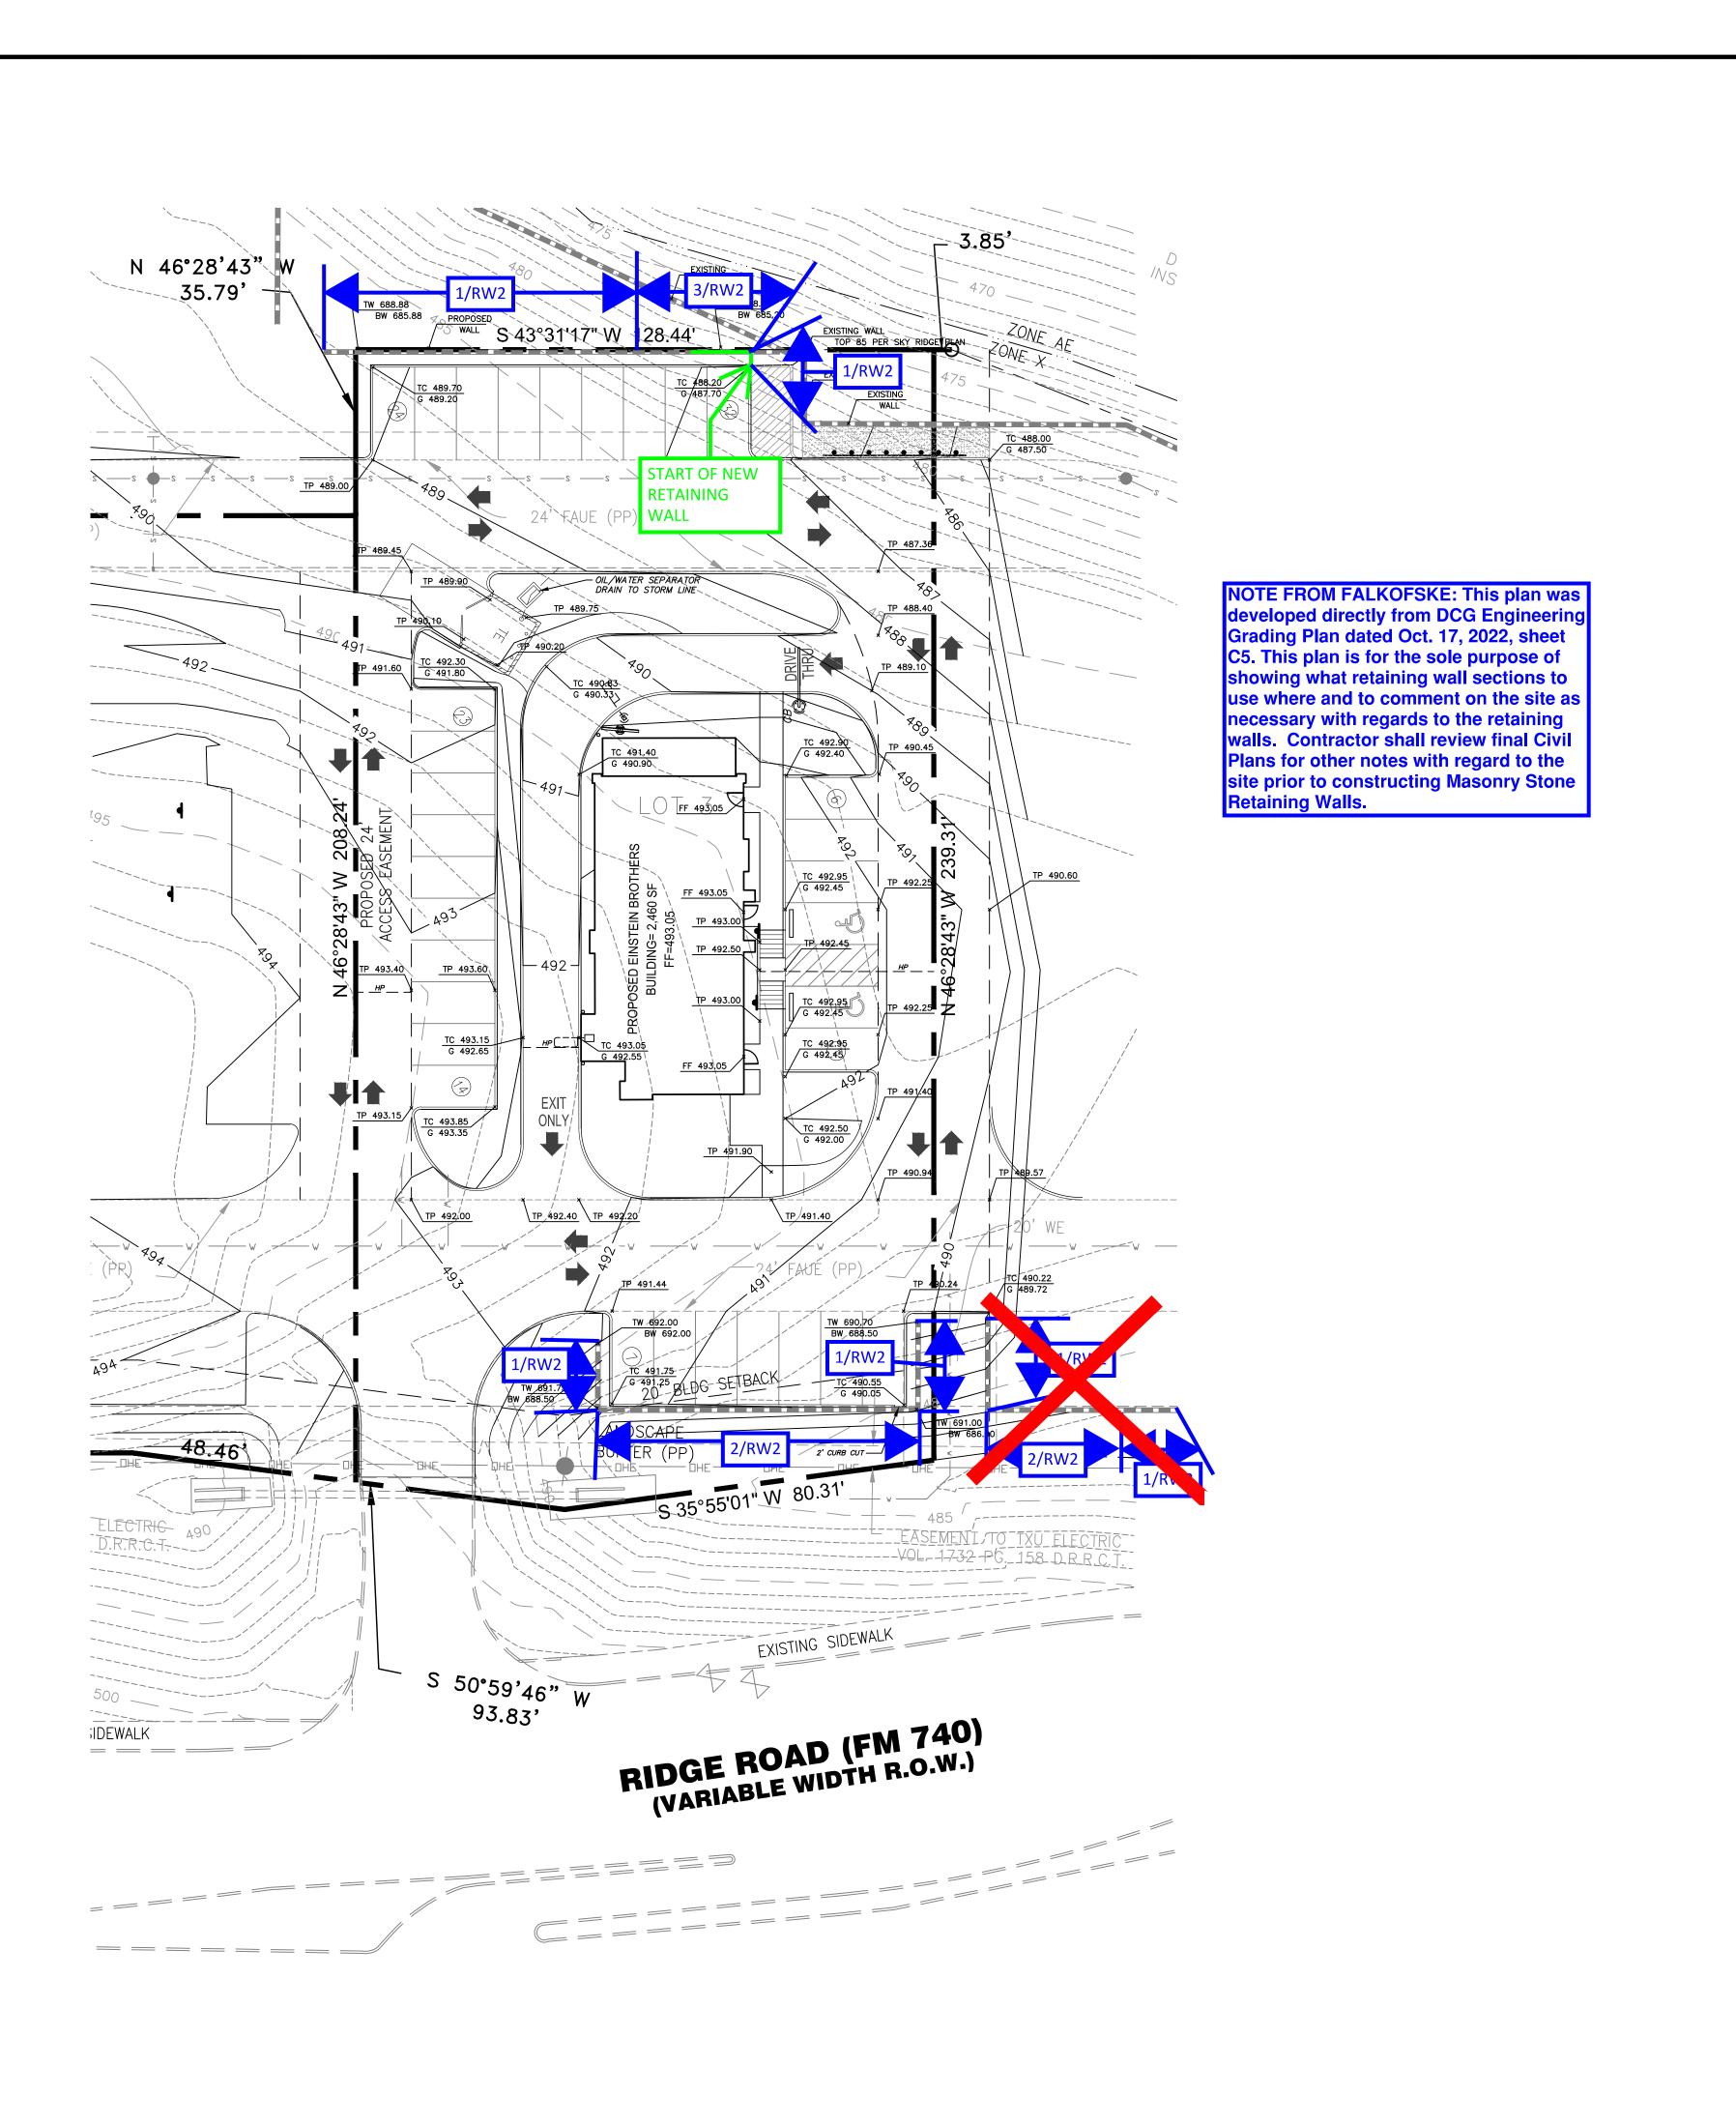

AN

NRY RETAINING WALLS - SITE PLAN
'EIN BROTHERS BAGELS
E ROAD & YELLOW JACKET LANE
WALL, TEXAS

JOB NO. 1012.23

SP

ERIK GARCIA

147076

.CENSED.

JOB NO. 1012.23