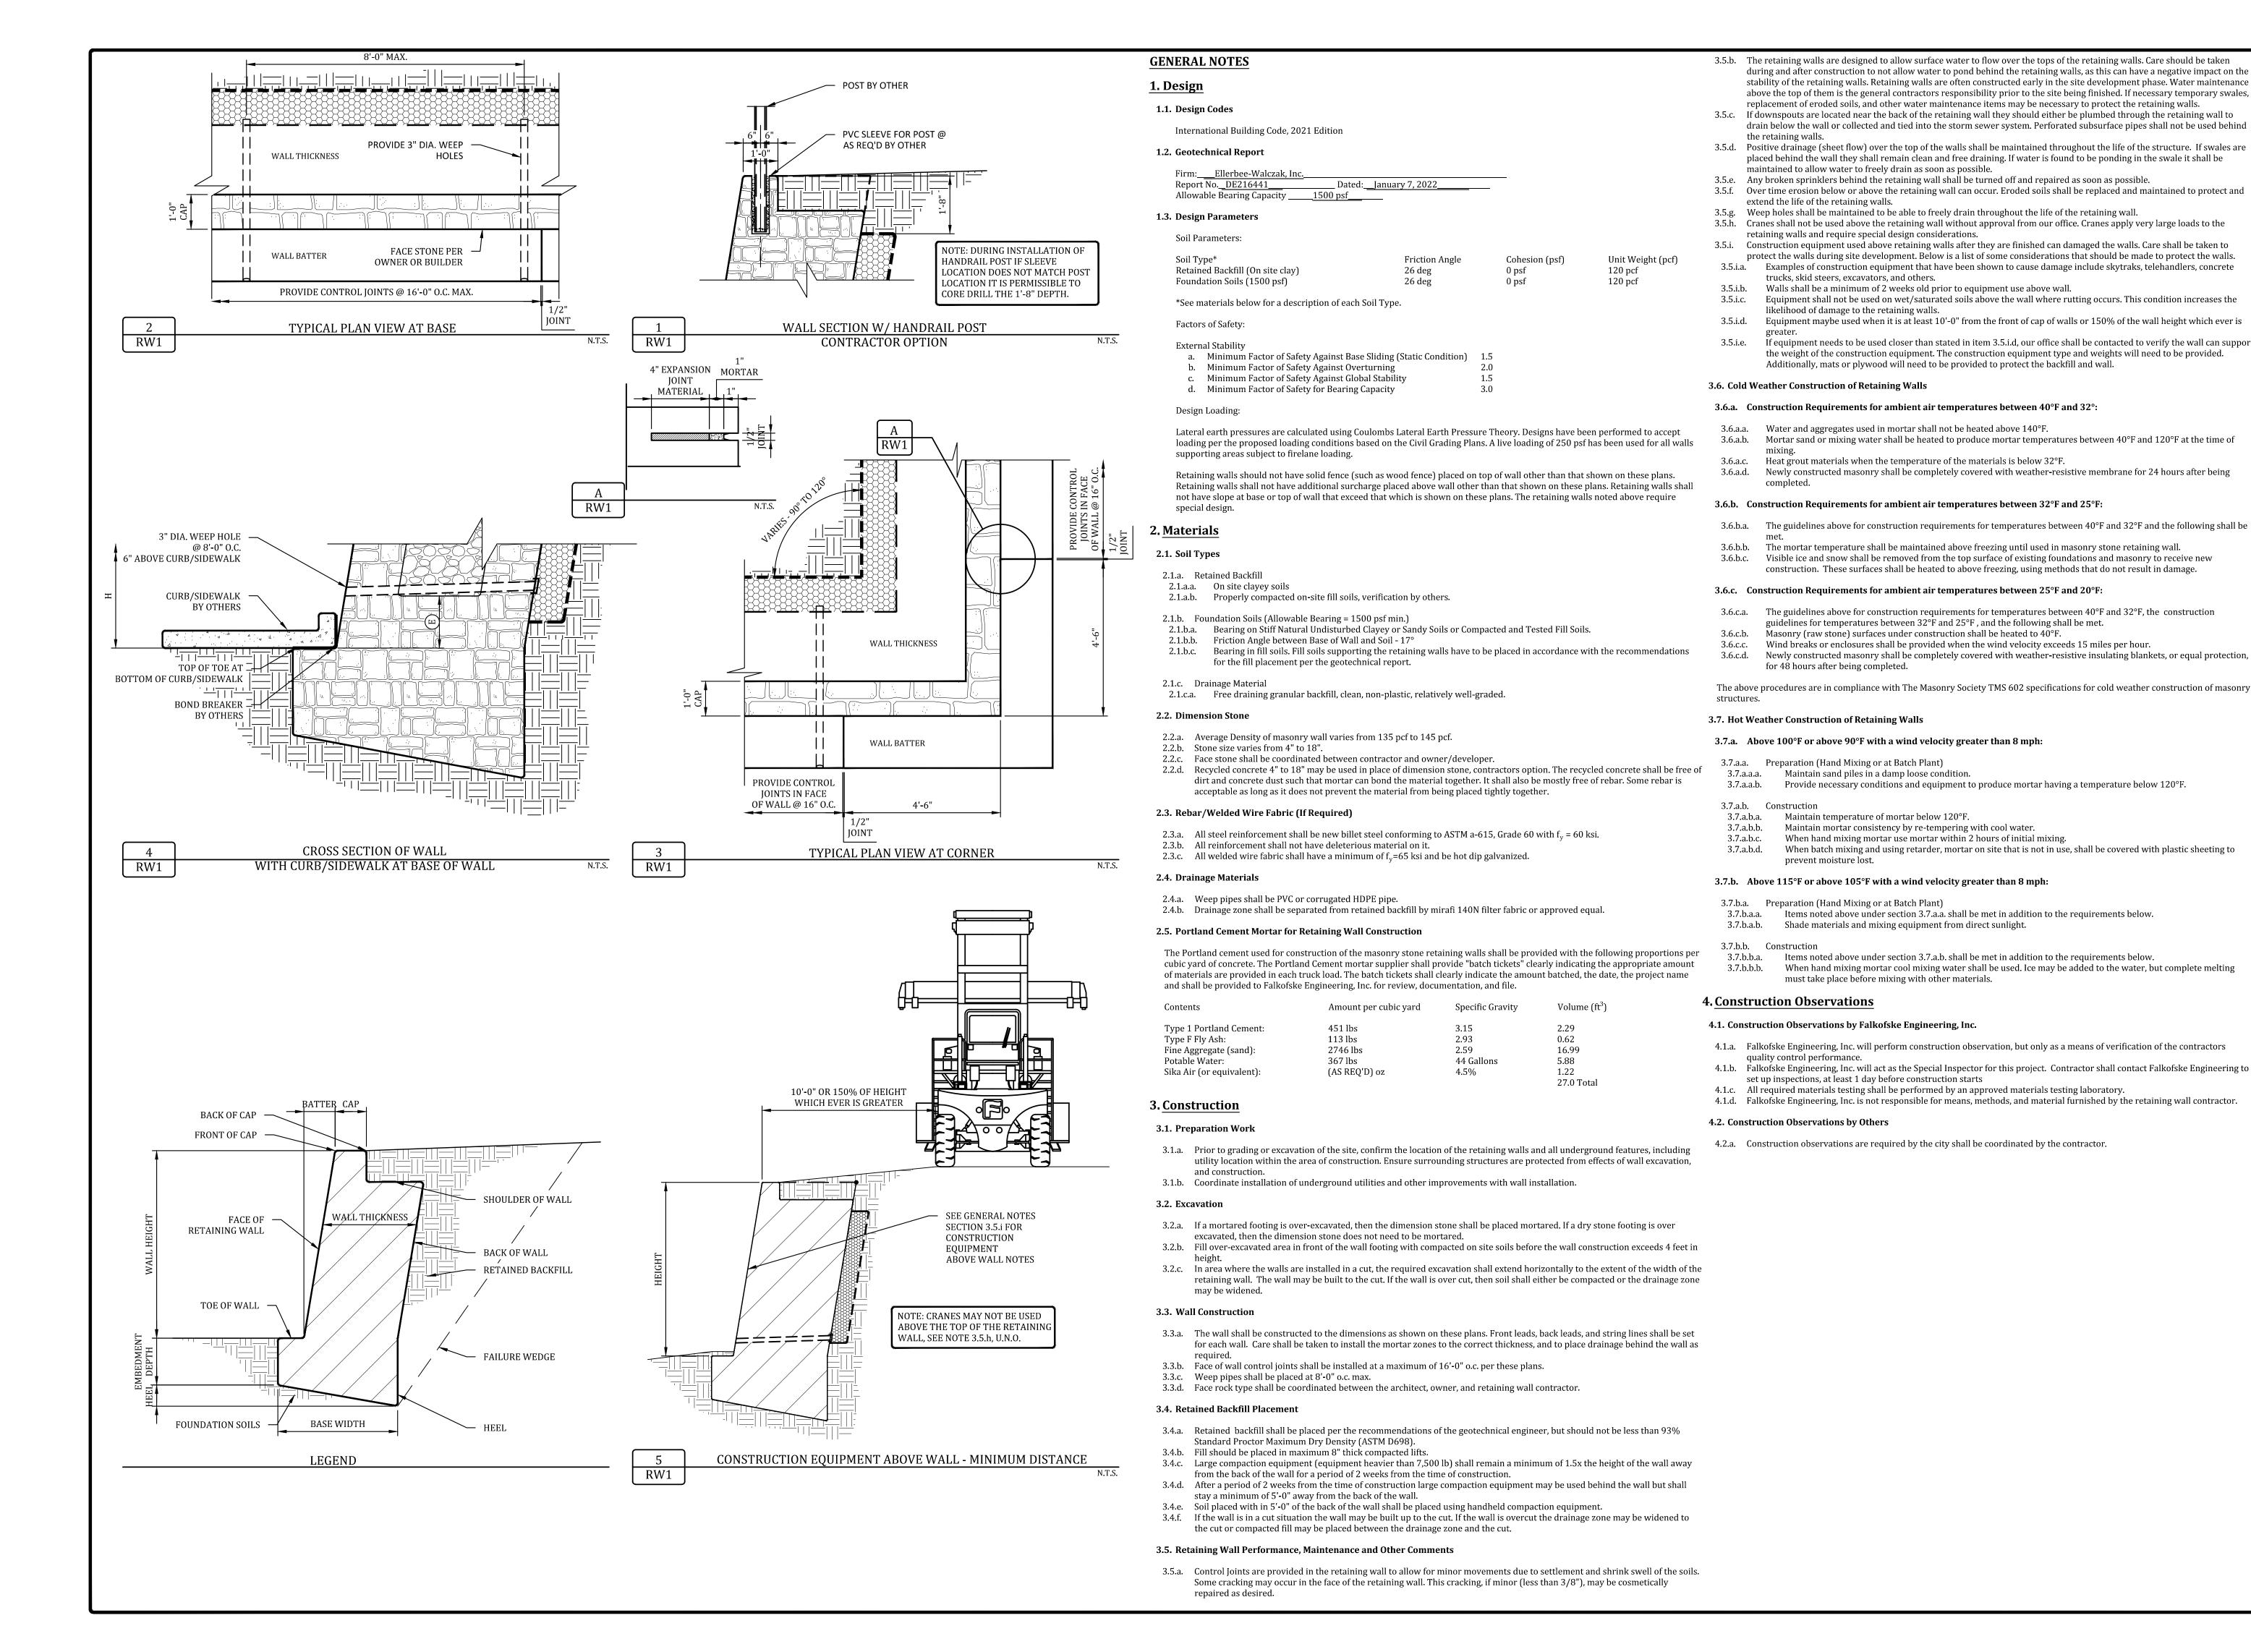

| DES.                               | DRN.          | СНК.                                                             |          |
| Falkofske Fngingering Inc | Structural Engineering Consultants |               | Arlington, Texas 76012<br>(817) 261-8300                         |          |

The use of these plans and specifications shall be restricted to the original site for which they were prepared. Any reproduction or distribution is expressly limited to such use. Any other reproduction, reuse, or disclosure by any method, in whole, or in part, is prohibited. These drawings and specifications contain proprietary information and title r e m a i n s in FALFOKSKE

AN

NRY RETAINING WALLS - SITE PLAN
'EIN BROTHERS BAGELS
E ROAD & YELLOW JACKET LANE
WALL, TEXAS



JOB NO. 1012.23

SP



ERIK GARCIA

147076

.CENSED.

JOB NO. 1012.23