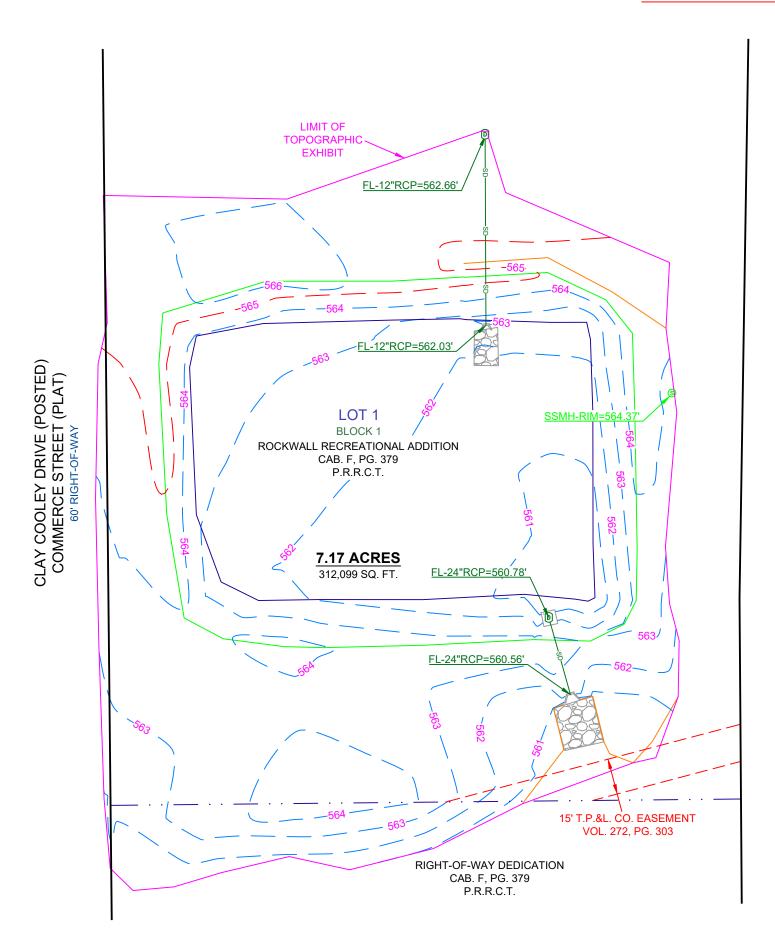

## **LEGAL DESCRIPTION**

Being Lot 1, Block 1, of Rockwall Recreational Addition, an Addition to the City of Rockwall, Rockwall County, Texas, according to the Plat thereof recorded under Cabinet F, Page 379, Plat Records, Rockwall County, Texas.

#### **FLOOD NOTE**

This property is located in **Unshaded Zone "X"** as scaled from the F.E.M.A. Flood Insurance Rate Map dated September 26, 2008 and is located in Community Number 480547 as shown on Map Number 48397C0040L. The location of the Flood Zone is approximate. For additional information regarding Flood Zone designation, please contact 1-(877) FEMA MAP.

## **SURVEYOR NOTES**

- 1. This survey was performed without the benefit of an Abstract of Title or Title Commitment. Research of record documents done by Eagle Surveying was performed for the purpose of determining the boundary of this property and adjoining parcels. Additional record documents may exist and encumber this property.
- 2. Elevations shown on this survey are based on GPS observations utilizing the AllTerra RTK Network. North American Vertical Datum of 1988 (Geoid 12A).
- This document represents an accurate on the ground survey of 1540 Interstate 30 in the City of Rockwall, Rockwall County, Texas, on August 09, 2023.