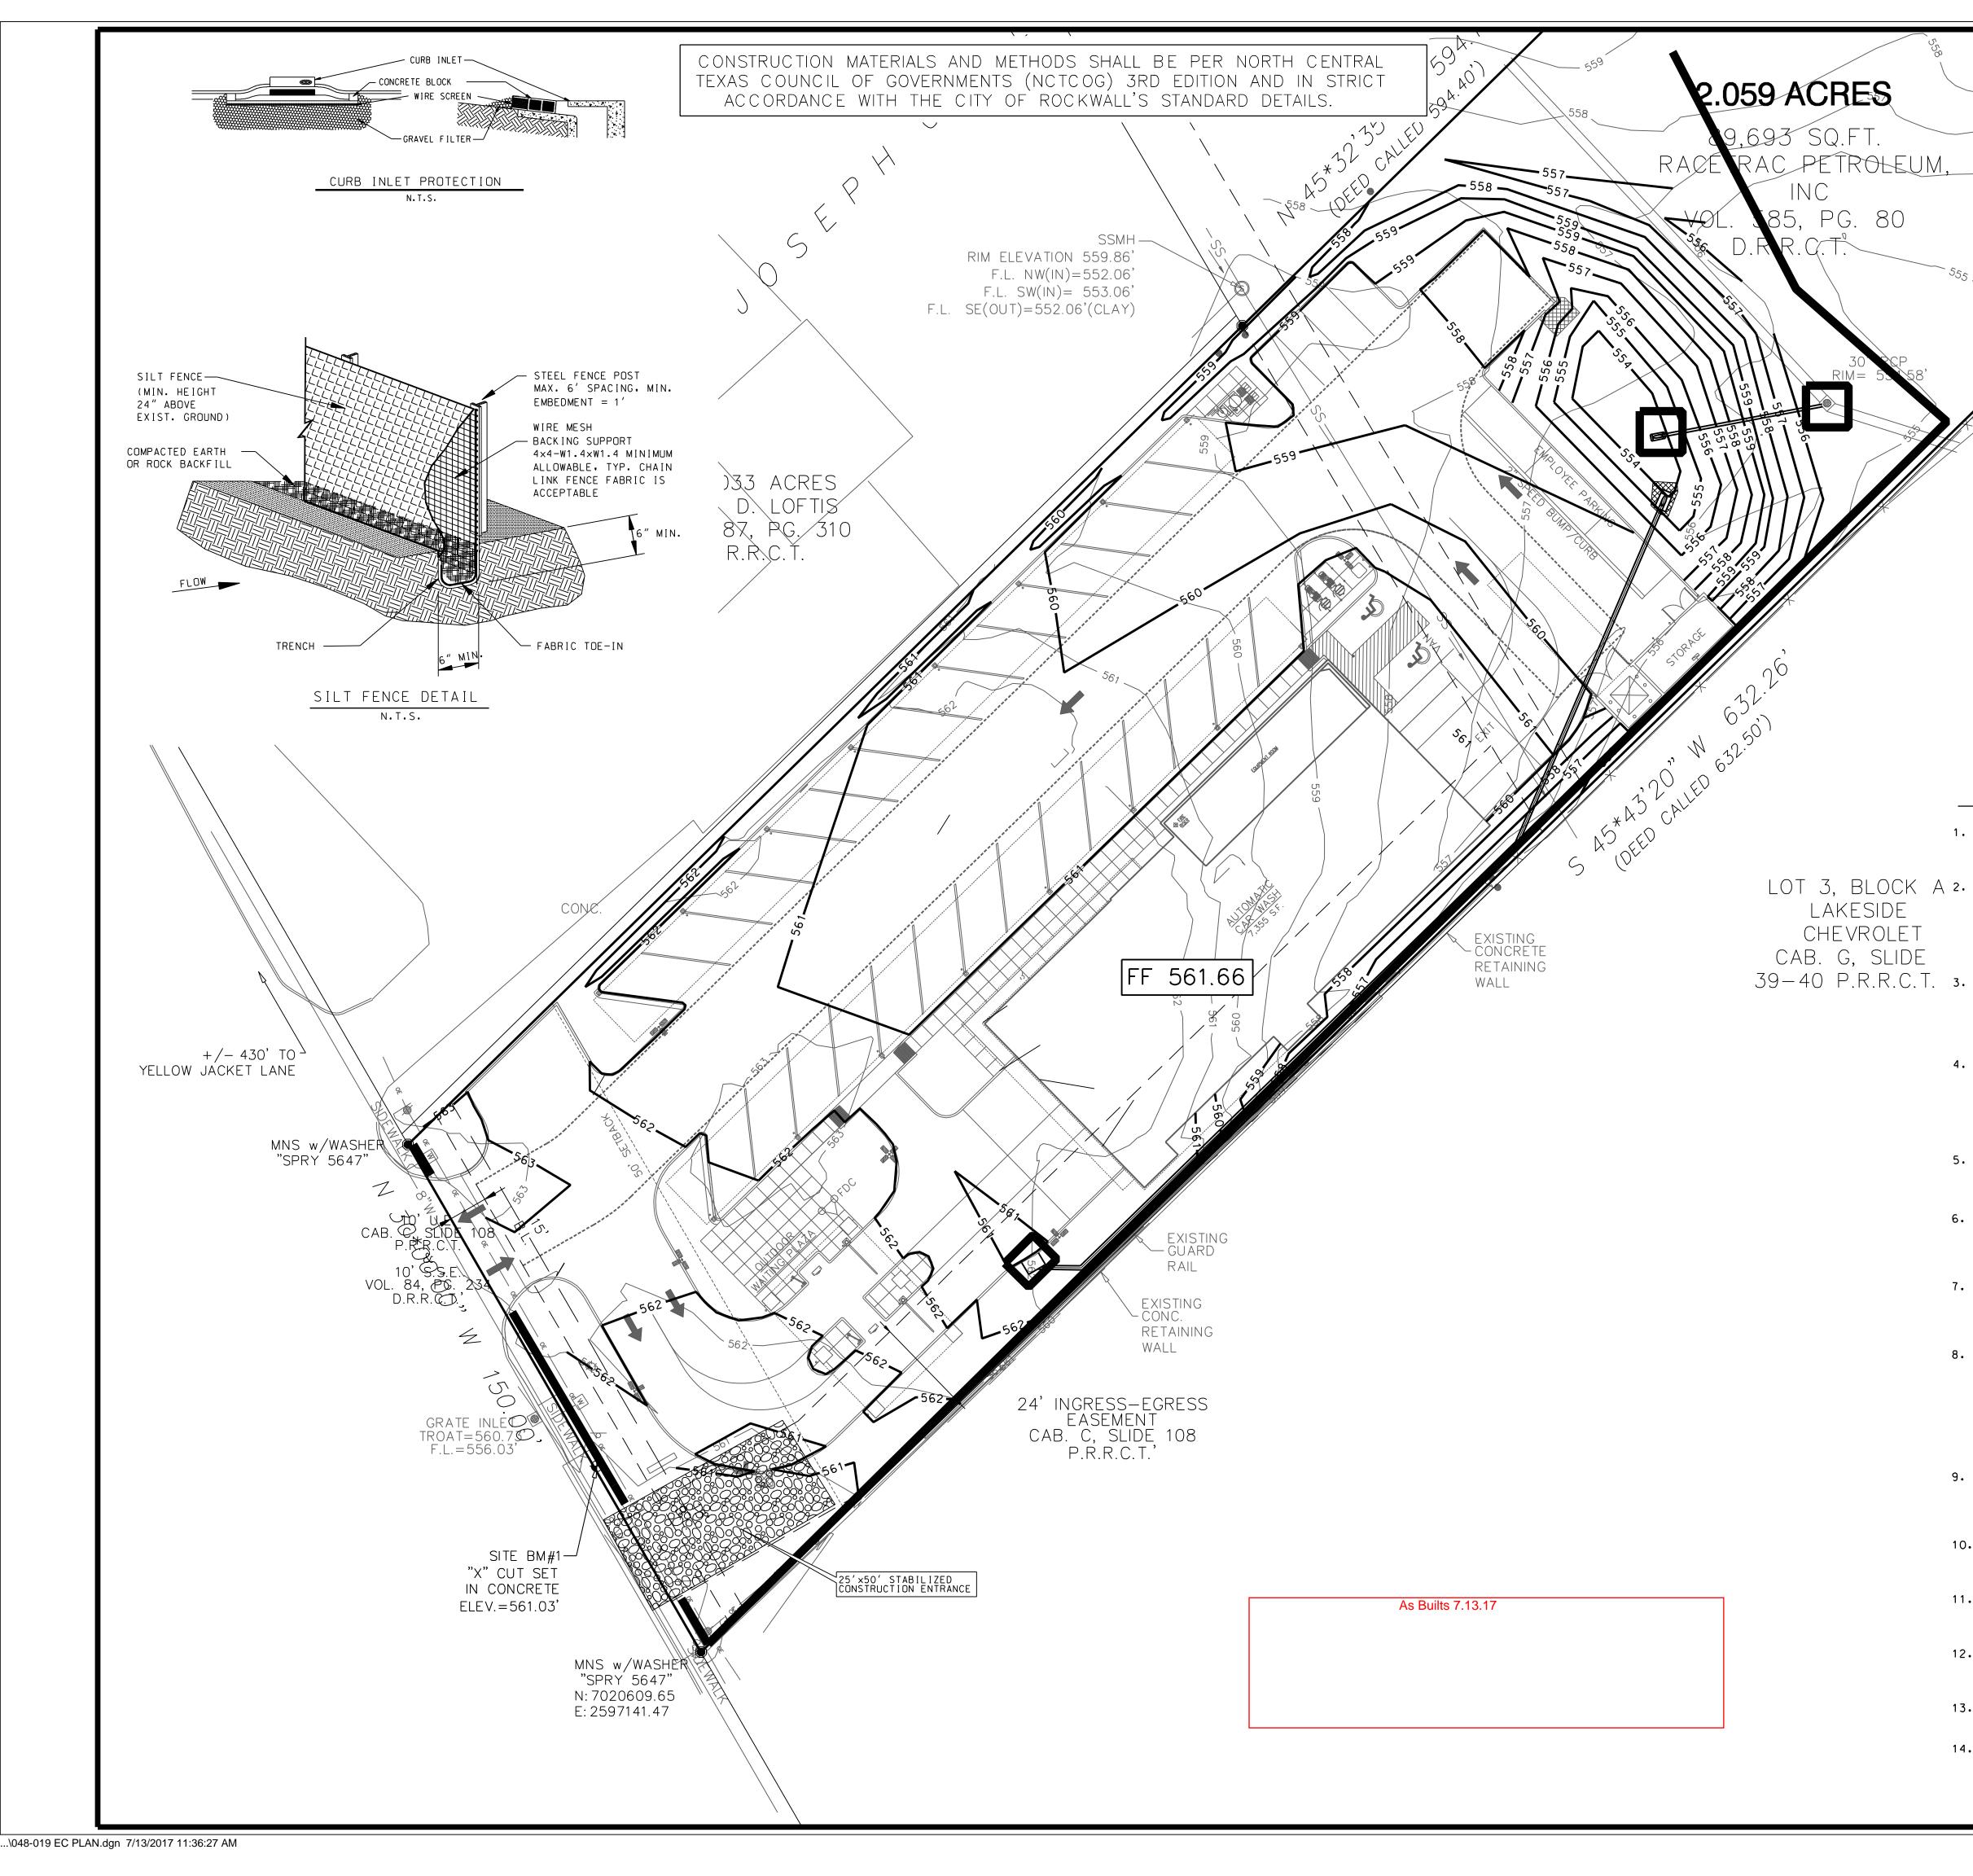

## GENERAL NOTES

- 1. ALL SITES GREATER THAN 1 ACRE MUST HAVE A VALID TEXAS POLLUTION DISCHARGE ELIMINATION SYSTEM (TPDES) PERMIT ISSUED BY THE TCEO AS DEFINED IN TPDES GENERAL PERMIT NO. TXR150000.
- 2. EACH PRIME CONTRACTOR SHALL OBTAIN AND SUBMIT TO OWNER/ENGINEER A POLLUTION PREVENTION CERTIFICATION FROM EACH SUBCONTRACTOR WHOSE WORK IMPACTS THE STORM WATER POLLUTION PREVENTION PLAN (SWPPP) PRIOR TO THE PERFORMANCE OF ANY WORK BY SAID SUBCONTRACTOR. THESE CERTIFICATIONS SHALL BECOME A PART OF THE STORM WATER POLLUTION PREVENTION PLAN.
- 39-40 P.R.R.C.T. 3. CONTRACTOR SHALL FURNISH AND INSTALL EROSION CONTROL MEASURES SHOWN IMMEDIATELY UPON ENTERING SITE. REPAIRS OR MODIFICATIONS TO THE MEASURES WILL BE MADE BY THE CONTRACTOR IF THE CONTROL MEASURES PROVE INEFFECTIVE OR IF ADDITIONAL CONTROL MEASURES ARE NECESSARY.
  - 4. AT A MINIMUM, PERIMETER CONTROLS SUCH AS SILT FENCE OR STRAW WATTLE/COIR ROLLS SHALL BE INSTALLED AT ALL DOWN SLOPE BOUNDARIES AND AS WARRANTED WHERE PAVEMENT REMOVAL, UTILITY CONSTRUCTION, GRADING, OR OTHER CONSTRUCTION ACTIVITIES ARE TO BE PERFORMED. CONTRACTOR SHALL AT ALL TIMES TAKE SUCH MEASURES AS NECESSARY TO MINIMIZE OFF-SITE TRACKING OR TRANSPORT OF SEDIMENT AND DEBRIS.
  - 5. THE CONTRACTOR SHALL BE RESPONSIBLE FOR DAMAGES TO ADJACENT PROPERTY OR TO RECEIVING WATERS CAUSED BY IMPROPERLY INSTALLED OR POORLY MAINTAINED EROSION CONTROL MEASURES.
  - 6. THE CONTRACTOR SHALL BE RESPONSIBLE FOR THE REMOVAL AND DISPOSAL OF ANY SILT DEPOSITS OR TRACKING BEYOND THE LIMITS OF CONSTRUCTION CAUSED BY HIS OPERATIONS AND/OR FAILURE OF THE EROSION CONTROL MEASURES.
  - 7. CONTRACTOR SHALL REMOVE AND PROPERLY DISPOSE OF ACCUMULATED SILT AND SEDIMENT FROM EROSION CONTROL MEASURES WHEN IT REACHES A DEPTH OF SIX (6) INCHES OR IMPAIRS THE EFFECTIVENESS OF THE MEASURES. ANY SEDIMENTS TRACKED OFF-SITE MUST BE REMOVED IMMEDIATLEY.
  - 8. THE OWNER'S REPRESENTATIVE WILL INSPECT THE PROJECT AT A MINIMUM OF EVERY SEVEN DAYS AND AFTER EVERY RAINFALL OF 0.5 INCHES OR GREATER TO DETERMINE THE INTEGRITY AND EFFECTIVENESS OF THE EROSION CONTROL MEASURES. A WRITTEN INSPECTION REPORT WILL BE FILED WITH THE POLLUTION PREVENTION PLAN. THIS INSPECTION DOES NOT RELIEVE THE CONTRACTOR'S RESPONSIBILITY FOR INSPECTION AND MAINTENANCE OF THE EROSION CONTROL MEASURES OR HIS DUTY TO COMPLY WITH THE INTENT AND CONDITIONS OF THE NPDES GENERAL PERMIT.
  - 9. THE CONTRACTOR SHALL PROVIDE ADEQUATE PROTECTION OF STORM DRAIN INLETS. WHERE INLETS ARE BEING REMOVED OR INSTALLED. THE CONTRACTOR SHALL PREVENT MATERIAL FROM ENTERING THE STORM DRAIN SYSTEM.
  - 10. ALL OFF-SITE STOCKPILES SOILS WILL BE SURROUNDED BY SILT FENCE, SEDIMENT CONTROL SWALE, OR EQUIVALENT MEASURE, AS APPROVED BY ENGINEER, TO PROPERLY CONTROL SEDIMENT RUNOFF.
  - 11. THE CONTRACTOR SHALL STABILIZE ANY AREA WHERE CONSTRUCTION ACTIVITY IS TEMPORARILY OR PERMANENTLY CEASED FOR MORE THAN 14 DAYS.
  - 12. AN EROSION CONTROL MAT SHALL BE INSTALLED IN ALL OPEN CHANNELS AND DETENTION POND OR ON SLOPES GREATER THAN 4:1 UNTIL VEGETATION IS ESTABLISHED.
  - 13. ALL EROSION AND SEDIMENT PROTECTION MEASURES SHALL MEET THE NCTCOG iSWM DESIGN MANUAL SPECIFICATIONS.
  - 14. ALL SLOPES, BOTTOM OF DETENTION POND AND LANDSCAPE BUFFER AREA SHALL BE SEEDED, SODDED, HYDROMULCHED IMMEDIATELY AFTER FINAL GRADING.