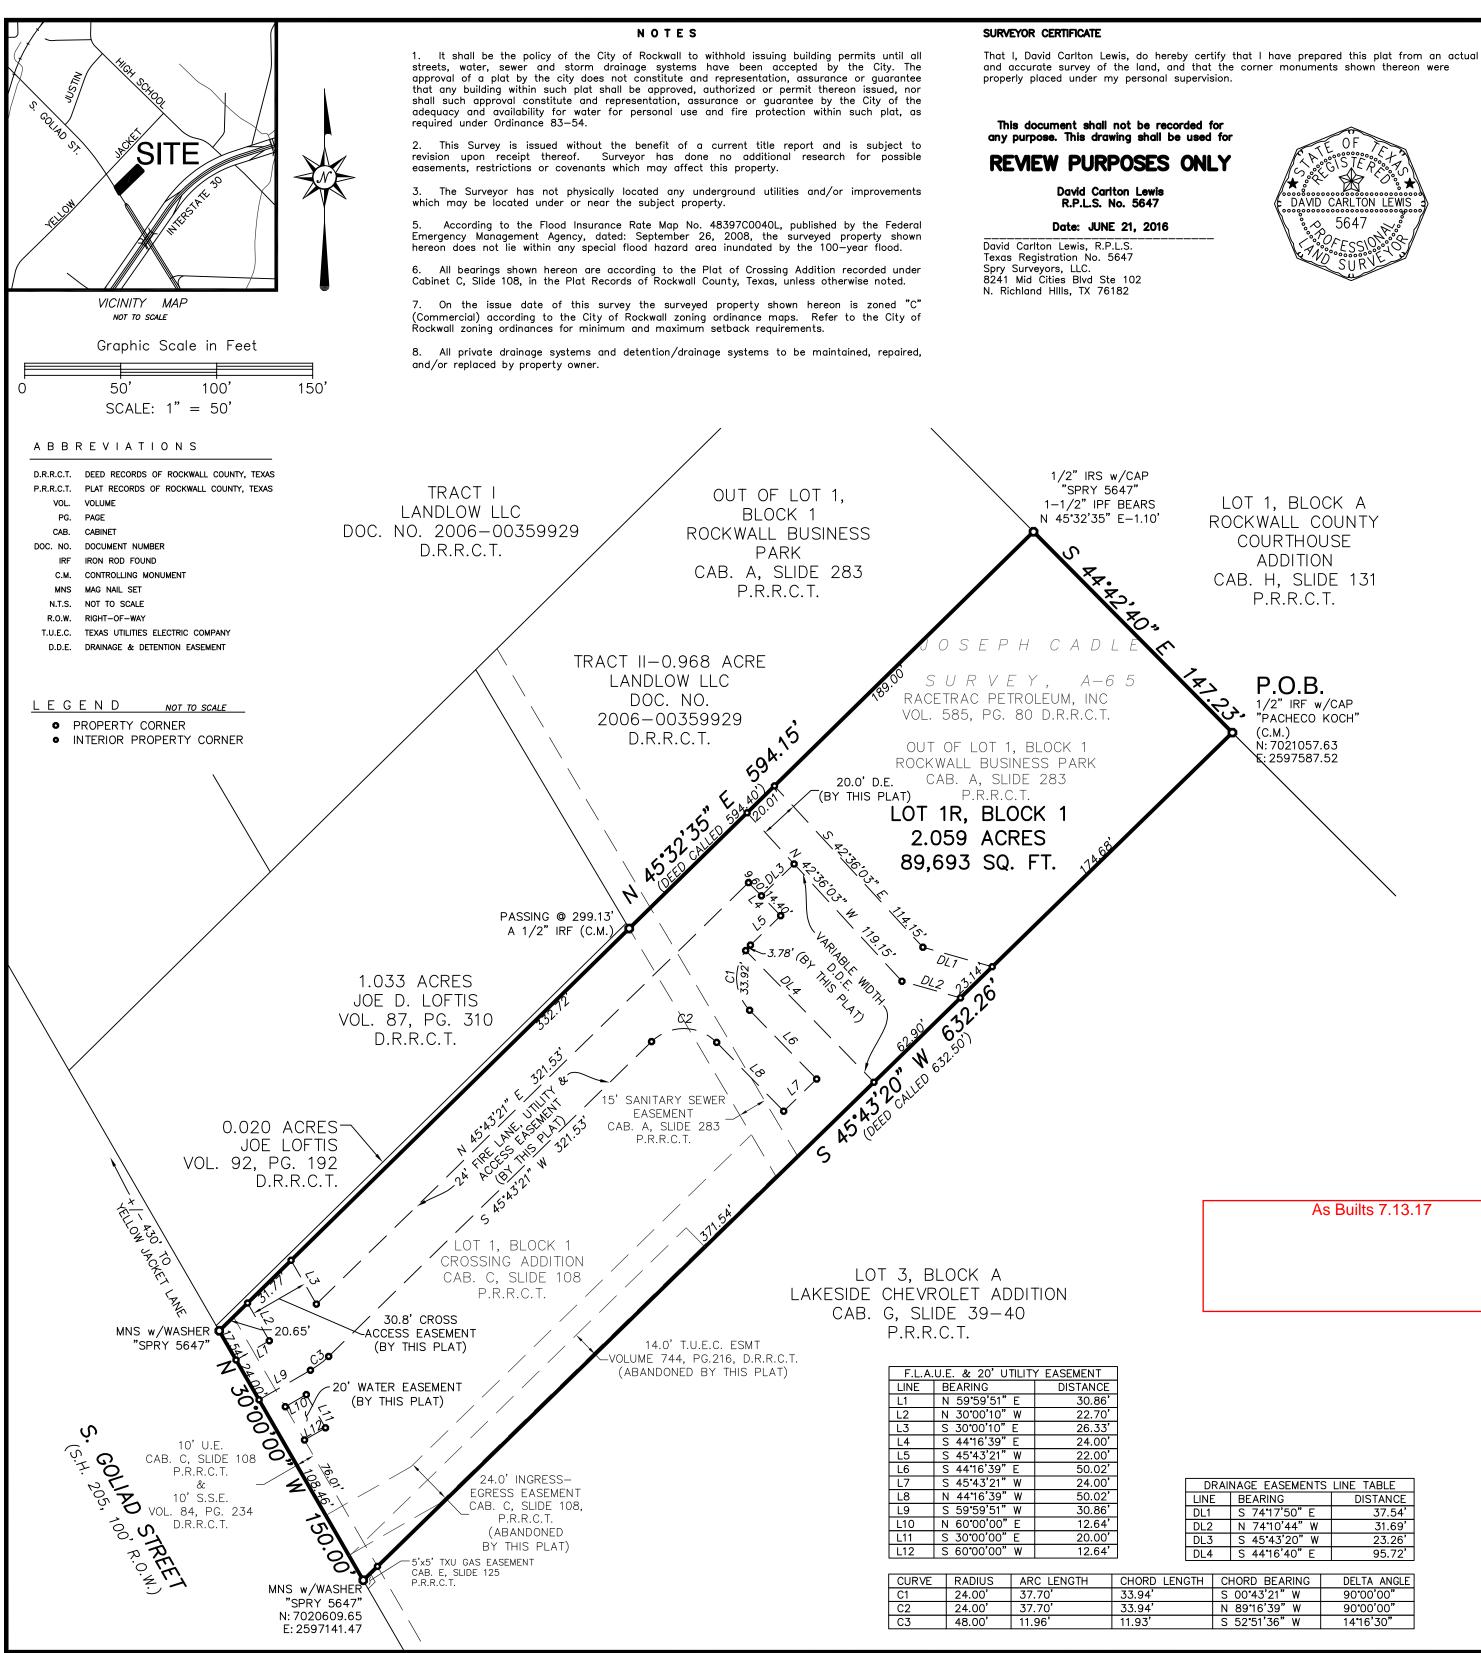

## OWNER'S DEDICATION STATE OF TEXAS COUNTY OF ROCKWALL

WHEREAS, Racetrac Petroleum, Inc, is the owner of all that certain 2.059 acres of land by virtue of the deed recorded in Volume 585, Page 80, in the Deed Records of Rockwall County, Texas (D.R.R.C.T.), which is a portion of Lot 1, Block 1 Rockwall Business Park, recorded in Cabinet A, Slide 283, in the Plat Records of Rockwall County, Texas (P.R.R.C.T.), and all or Lot 1, Block 1, Crossing Addition, recorded in Cabinet C, Slide 108, P.R.R.C.T., in the Joseph Cadle Survey, A-65, in the City of Rockwall, Rockwall County, Texas and more particularly described as follows: (all bearing shown hereon are based on said plat of Crossing Addition);

BEGINNING at a 1/2" iron rod with a cap stamped "PACHECO KOCH" found for the east corner of the herein described tract, common to the north corner of Lot 3, Block A, Lakeside Chevrolet, recorded in Cabinet A, Slide 39-40, P.R.R.C.T., in the southwest line of Lot 1, Block A, Rockwall County Courthouse Addition, recorded in Cabinet H, Slide 131, P.R.R.C.T.; THENCE South 45° 43' 20" West - 632.26' (called 632.50' Racetrac Deed) to a Mag Nail with Washer stamped "SPRY 5467" set

for the south corner of the herein described tract, common to the west corner of said Lot 3, Block A, Chevrolet, in the northeast right-of-way line of S. Goliad Street (a.k.a. State Highway 205, 100' right-of-way); THENCE North 30° 00' 00" West - 150.00' along the northeast right-of-way line of said S. Goliad Street, to a Mag Nail with

Washer stamped "SPRY 5467" set for the west corner of the herein described tract, common to the south corner of a 0.020 acre tract, conveyed to Joe Loftis, recorded in Volume 92, Page 192, D.R.R.C.T.; THENCE North 45' 32' 35" East passing at a distance of 299.13' a 1/2" iron rod found for the north corner of said Lot 1

Block A, Crossing Addition, common to the east corner of said Joe Loftis tract, continuing for a total distance of 594.15' (called 594.40' Racetrac Deed) to a 1/2" iron rod with a cap stamped "SPRY 5467" set for the north corner of the herein described tract, in the southeast line of said Lot 1, Block A, Rockwall County Courthouse Addition, from which a 1/2" iron pipe bears North 45' 32' 35" East - 1.10';

THENCE South 44' 42' 40" East -147.23' along the southeast line of said Lot 1, Block A, Rockwall County Courthouse Addition to the POINT OF BEGINNING and containing 2.059 acres of land.

NOW THEREFORE, KNOW ALL PERSONS BY THESE PRESENTS:

That Racetrac Petroleum, LLC, the Owner, does hereby adopt this plat designating the herein before described property as Lot 1R, Block 1, Rockwall Business Park, an addition to the City of Rockwall, Rockwall County, Texas, and do hereby dedicate fee simple to the public use forever any streets, rights-of-way, and alleys shown thereon, and do hereby reserve the easements shown on this plat for the mutual use and accommodation of all public utilities desiring to use or using the same. Any public utility shall have the right to remove and keep removed all or part of any buildings, fences, trees, shrubs or other improvements or growths in which any way endanger or interfere with the construction , maintenance or efficiency of its respective systems on any of these easements, and any public utility shall at all times have the right of ingress and egress to and from and upon the said easement for the purpose of constructing, reconstructing, inspecting, and patrolling, without the necessity at any time of procuring the permission of anyone. This plat approved subject to all platting ordinances, rules, regulations, and resolutions of the City of Rockwall, Texas,

|          | DRAINAGE EASEMENTS LINE TABLE |                        |                    |  |
|----------|-------------------------------|------------------------|--------------------|--|
| LINE     |                               | BEARING                | DISTANCE           |  |
| DL1      |                               | S 74°17'50" E          | 37.54'             |  |
| DL2      |                               | N 74 <b>°</b> 10'44" W | 31.69'             |  |
| DL3      |                               | S 45 <b>'</b> 43'20" W | 23.26'             |  |
| DL4      |                               | S 44°16'40" E          | 95.72'             |  |
|          |                               |                        |                    |  |
| LENGTH ( |                               | HORD BEARING           | DELTA ANGLE        |  |
| S        |                               | 00 <b>°</b> 43'21" W   | 90 <b>°</b> 00'00" |  |
| N        |                               | 89°16'39" W            | 90 <b>°</b> 00'00" |  |
|          | S                             | 52 <b>•</b> 51'36" W   | 14 <b>°</b> 16'30" |  |
|          |                               |                        |                    |  |