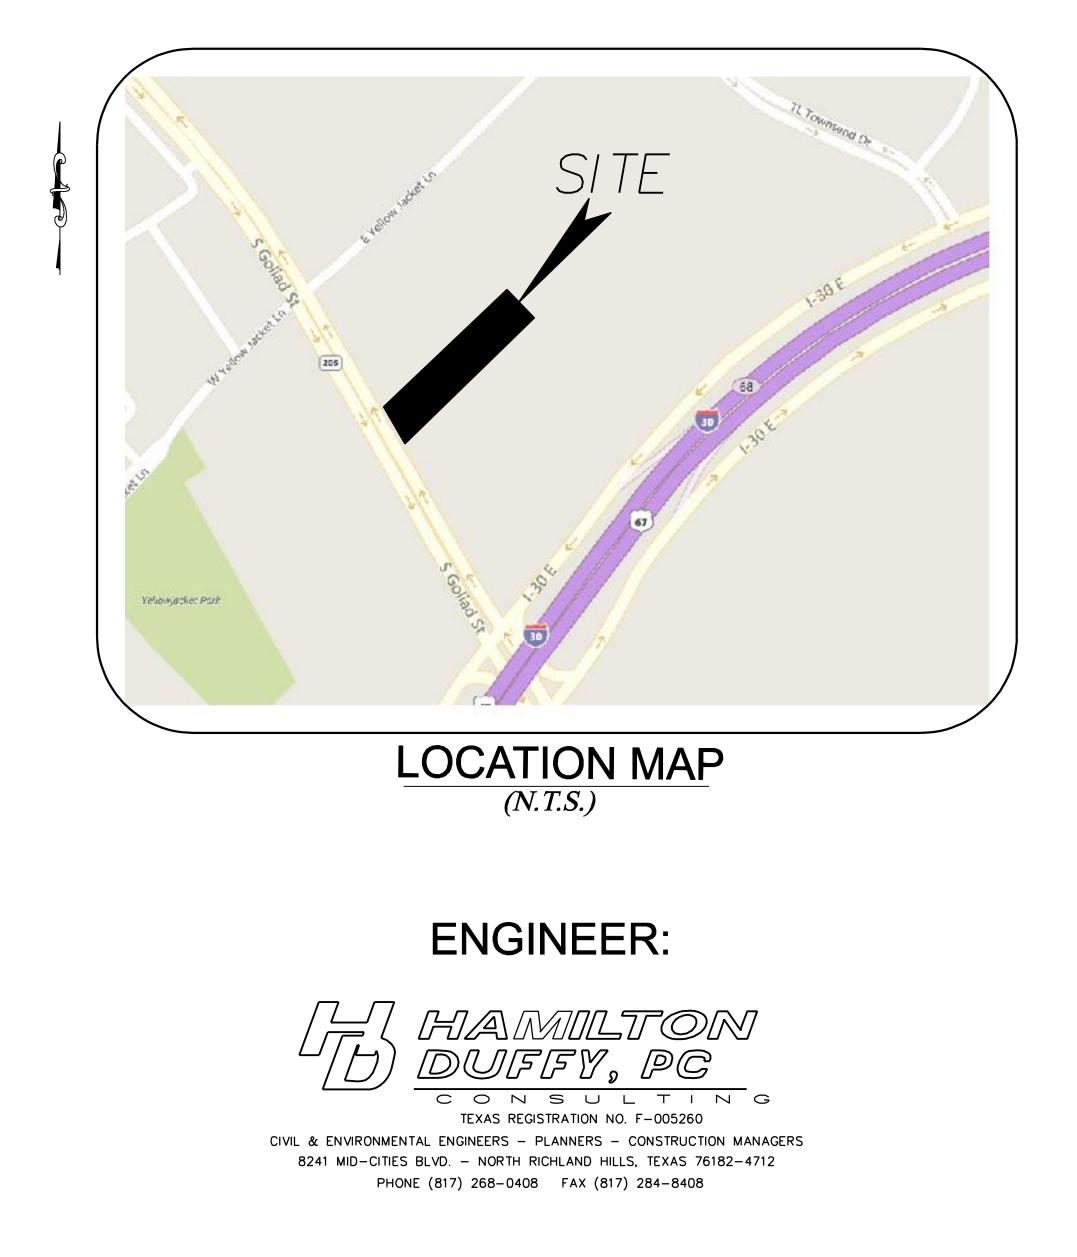

## **CONSTRUCTION PLANS FOR** CARMEL CAR WASH CITY OF ROCKWALL ROCKWALL COUNTY, TEXAS

...\24x36 COVER.dgn 7/13/2017 11:33:56 AM

MAY 2016

As Builts 7/13/17

| TEXAS     |
|-----------|
| ROCKWALL, |
| ОF        |
| $\succ$   |