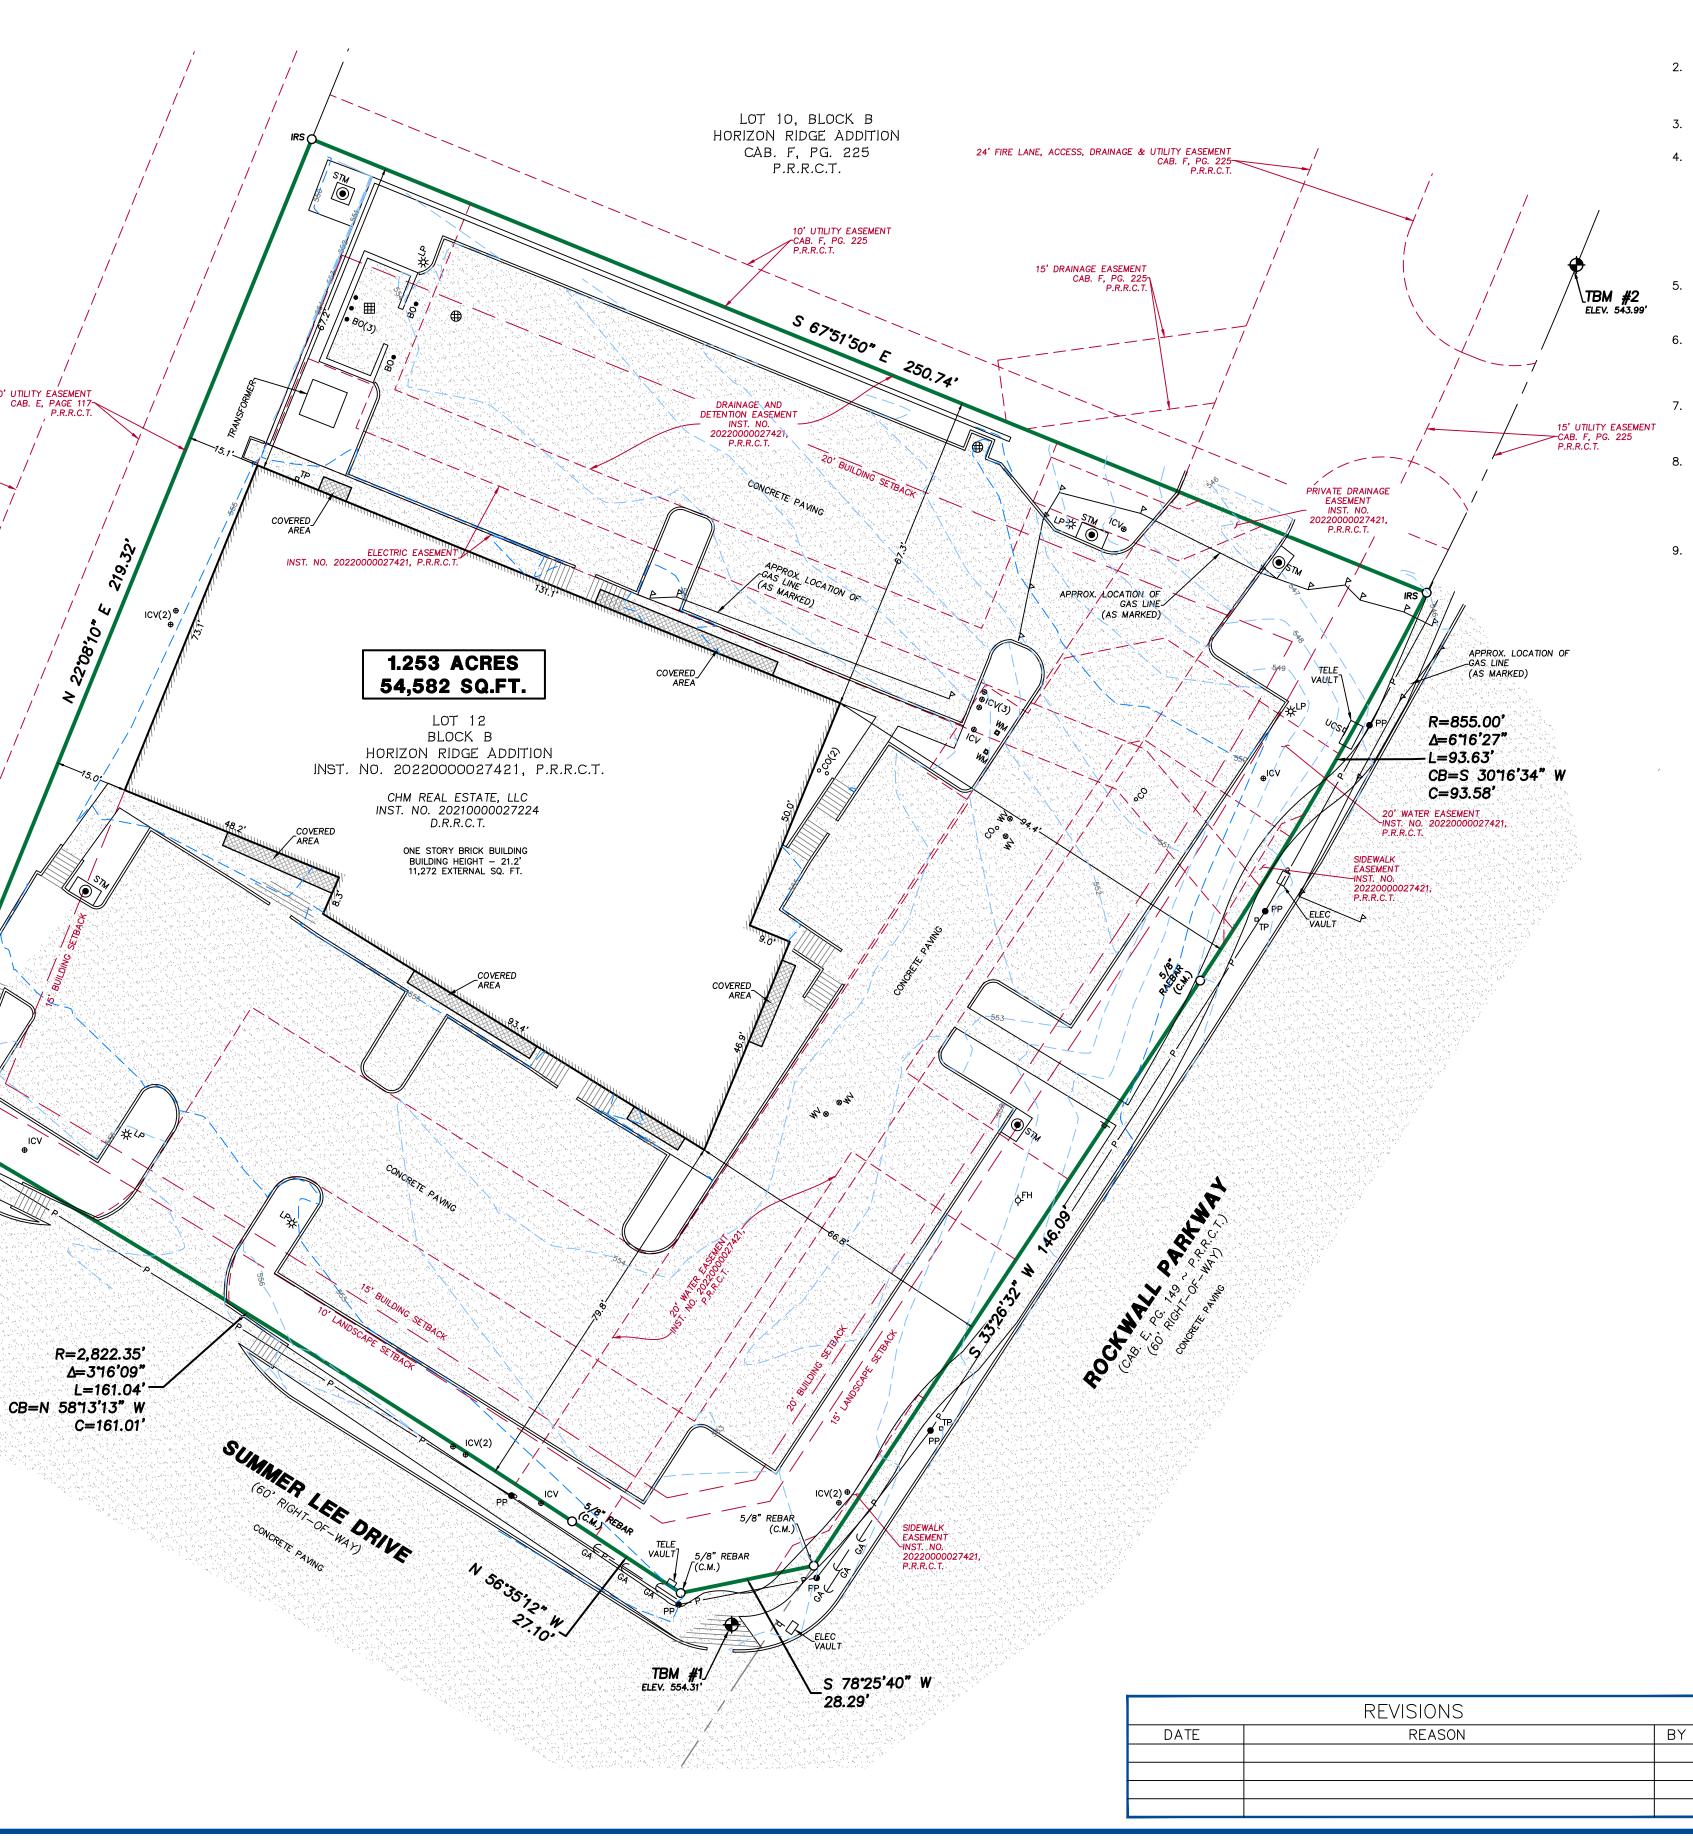

LOT 11, BLOCK B

HORIZON RIDGE ADDITION

CAB. F, PG. 251

P.R.R.C.T.

10' UTILITY EASEMENT CAB. E, PAGE 117~ P.R.R.C.T.

LEGEND

|                  | * SOME OF THESE ELEMENTS MAY                                   |  |  |  |  |  |
|------------------|----------------------------------------------------------------|--|--|--|--|--|
| ● <sup>BO</sup>  | – BOLLARD                                                      |  |  |  |  |  |
| ∎ <sup>EM</sup>  | - ELECTRIC METER                                               |  |  |  |  |  |
| ፟ዺ               | - HANDICAP                                                     |  |  |  |  |  |
| GM               | – GAS METER                                                    |  |  |  |  |  |
| ₽ <sup>GV</sup>  | – GAS VALVE                                                    |  |  |  |  |  |
| ф <sup>ЕН</sup>  | - FIRE HYDRANT                                                 |  |  |  |  |  |
| ¢ <sup>FDC</sup> | - FIRE DEPARTMENT CONNECTION                                   |  |  |  |  |  |
| ∎ww              | - WATER METER                                                  |  |  |  |  |  |
| ⊕ <sup>WV</sup>  | - WATER VALVE                                                  |  |  |  |  |  |
| ●ICV             | - IRRIGATION CONTROL VALVE                                     |  |  |  |  |  |
| ۲                | - MANHOLE                                                      |  |  |  |  |  |
| °co              | - CLEANOUT                                                     |  |  |  |  |  |
| <sub>o</sub> TP  | - TELEPHONE PEDESTAL                                           |  |  |  |  |  |
| вCЬ              | – CABLE PEDESTAL                                               |  |  |  |  |  |
| 068              | - ELECTRIC BOX                                                 |  |  |  |  |  |
|                  | - TRAFFIC SIGNAL BOX                                           |  |  |  |  |  |
| ₩ <sup>LP</sup>  | - LIGHT POLE                                                   |  |  |  |  |  |
|                  | - TRAFFIC LIGHT POLE                                           |  |  |  |  |  |
| <u> </u>         | - GROUND/SPOT LIGHT                                            |  |  |  |  |  |
| ● <sup>PP</sup>  | - POWER POLE                                                   |  |  |  |  |  |
| GA€──            | - GUY ANCHOR                                                   |  |  |  |  |  |
| —Р               | - – OVERHEAD POWER LINE                                        |  |  |  |  |  |
|                  | – BARBED WIRE FENCE                                            |  |  |  |  |  |
|                  | - WROUGHT IRON FENCE                                           |  |  |  |  |  |
|                  | - WOOD FENCE                                                   |  |  |  |  |  |
|                  | - CHAINLINK FENCE                                              |  |  |  |  |  |
| APPROX.<br>IRS   | <ul> <li>APPROXIMATE</li> <li>1/2-INCH CAPPED REBAR</li> </ul> |  |  |  |  |  |
| ino              | STAMPED "WINDROSE" SET                                         |  |  |  |  |  |
| P.O.C.           | - POINT OF COMMENCING                                          |  |  |  |  |  |
| P.O.B.           | - POINT OF BEGINNING                                           |  |  |  |  |  |
|                  |                                                                |  |  |  |  |  |
|                  |                                                                |  |  |  |  |  |

| AY NOT BE        | USED ON THIS SURVEY                                                     |  |  |  |  |  |
|------------------|-------------------------------------------------------------------------|--|--|--|--|--|
| ^                | – HIGHBANK                                                              |  |  |  |  |  |
| þ                | - SIGN                                                                  |  |  |  |  |  |
| d <sup>PLM</sup> | - PIPELINE MARKER                                                       |  |  |  |  |  |
| ducs             | - UNDERGROUND CABLE SIGN                                                |  |  |  |  |  |
| °wm              | – MONITORING WELL<br>– PIN FLAG/PAINT MARK                              |  |  |  |  |  |
| P                |                                                                         |  |  |  |  |  |
| TG               | - TOP OF GRATE                                                          |  |  |  |  |  |
| FL               | - FLOW LINE                                                             |  |  |  |  |  |
| SAN              | - SANITARY SEWER                                                        |  |  |  |  |  |
| STM              | - STORM SEWER                                                           |  |  |  |  |  |
| CMP              | - CORRUGATED METAL PIPE                                                 |  |  |  |  |  |
| CPP              | - CORRUGATED PLASTIC PIPE                                               |  |  |  |  |  |
| RCP              | - REINFORCED CONCRETE PIPE                                              |  |  |  |  |  |
| TEL              | - TELEPHONE                                                             |  |  |  |  |  |
| SWBT             | - SOUTHWESTERN BELL TELEPHONE CO.                                       |  |  |  |  |  |
| WTR              | - WATER                                                                 |  |  |  |  |  |
| UG               | - UNDERGROUND                                                           |  |  |  |  |  |
| NO.              | - NUMBER                                                                |  |  |  |  |  |
| PG.              | - PAGE                                                                  |  |  |  |  |  |
| SQ. FT.          | - SQUARE FEET                                                           |  |  |  |  |  |
| VOL.             | - VOLUME                                                                |  |  |  |  |  |
|                  | - TREE/SHRUB                                                            |  |  |  |  |  |
| C.M.             | - CONTROLLING MONUMENT                                                  |  |  |  |  |  |
| ● <sup>GP</sup>  | – GATE POST                                                             |  |  |  |  |  |
| (P)              | – PER PLANS                                                             |  |  |  |  |  |
|                  | - DEED RECORDS, ROCKWALL COUNTY, TEX                                    |  |  |  |  |  |
|                  | - PLAT RECORDS, ROCKWALL COUNTY, TEX                                    |  |  |  |  |  |
| 0.P.R.R.C.T.     | <ul> <li>OFFICIAL PUBLIC RECORDS,<br/>ROCKWALL COUNTY, TEXAS</li> </ul> |  |  |  |  |  |

MARK N. PF**F**PIF REGISTERED PROFESSIONAL AND SURVEYOR TEXAS REGISTRATION NO. 6443

02/08/2024 DATE

DESCRIPTION

BEING ALL OF LOT 12, BLOCK B, HORIZON RIDGE ADDITION, AN ADDITION TO THE CITY OF ROCKWALL, ROCKWALL COUNTY, TEXAS, ACCORDING TO THE MAP OR PLAT THEREOF RECORDED IN DOC. NO. 20220000027421, P.R.R.C.T.

## **GENERAL NOTES**

- 1. SURVEYOR DID NOT ABSTRACT SUBJECT PROPERTY. THIS SURVEY WAS PREPARED WITHOUT THE BENEFIT OF A COMMITMENT FOR TITLE INSURANCE. THEREFORE, EASEMENTS, AGREEMENTS, OR OTHER DOCUMENTS, EITHER RECORDED, OR UNRECORDED MAY EXIST THAT AFFECT THE SUBJECT PROPERTY THAT ARE NOT SHOWN ON THIS SURVEY.
- 2. BEARINGS AND DISTANCES ARE BASED ON THE STATE PLANE COORDINATE SYSTEM, TEXAS NORTH CENTRAL ZONE (4202) NORTH AMERICAN DATUM OF 1983 (NAD 83)(US FOOT) WITH A COMBINED SCALE FACTOR OF 1.000148135.
- 3. MONUMENTS ARE FOUND UNLESS SPECIFICALLY DESIGNATED AS SET.
- 4. ACCORDING TO THE FEDERAL EMERGENCY MANAGEMENT AGENCY (FEMA), FLOOD INSURANCE RATE MAP (FIRM) FOR ROCKWALL COUNTY, TEXAS, MAP NO. 48397C0040L REVISED/DATED SEPTEMBER 26, 2008, THE SUBJECT TRACT APPEARS TO LIE WITHIN REVISED/DATED SEPTEMBER 26, 2008, THE SOBJECT TRACT APPEARS TO LIE WITHIN ZONE "X". THIS DETERMINATION WAS DONE BY GRAPHIC PLOTTING AND IS APPROXIMATE ONLY, AND HAS NOT BEEN FIELD VERIFIED. THIS FLOOD STATEMENT DOES NOT IMPLY THAT THE PROPERTY OR STRUCTURES THEREON WILL BE FREE FROM FLOODING OR FLOOD DAMAGE. ON RARE OCCASIONS FLOODS CAN AND WILL OCCUR AND FLOOD HEIGHTS MAY BE INCREASED BY MAN-MADE OR NATURAL CAUSES. THIS FLOOD STATEMENT SHALL NOT CREATE LIABILITY ON THE PART OF WINDROSE LAND SERVICES.
- 5. THE WORD "CERTIFY" OR "CERTIFICATE" AS SHOWN AND USED HEREON MEANS AN EXPRESSION OF PROFESSIONAL OPINION REGARDING THE FACTS OF THE SURVEY AND DOES NOT CONSTITUTE A WARRANTY OR GUARANTEE, EXPRESSED OR IMPLIED.
- 6. THE SQUARE FOOTAGE TOTALS SHOWN HEREON ARE BASED ON THE MATHEMATICAL CLOSURE OF THE COURSES AND DISTANCES REFLECTED ON THE SURVEY. IT DOES NOT INCLUDE THE TOLERANCES THAT MAY BE PRESENT DUE TO THE POSITIONAL ACCURACY OF THE BOUNDARY MONUMENTATION.
- ELEVATIONS ARE REFERENCED TO CITY OF ROCKWALL BENCHMARK NO. 7. PUBLISHED ELEVATION=567.52', MEASURED ELEVATION =567.59'. OBSERVATIONS WERE MADE ON FEBRUARY 22, 2021.
- 8. SURVEYOR HAS CONTACTED DIGTESS FOR LOCATION OF BURIED UTILITY AND FIBER OPTIC LINES PRIOR TO THIS SURVEY. SURVEYOR CANNOT CERTIFY OR GUARANTY THE ACCURACY OR COMPLETENESS OF THIS REQUEST. OTHER UNDERGROUND UTILITY LINES MAY EXIST NOT KNOWN TO THIS COMPANY. IT IS THE CONTRACTORS RESPONSIBILITY TO CONTACT DIGTESS OR OTHER UTILITY NOTIFICATION SERVICES FOR LOCATION OF UNDERGROUND UTILITIES, PRIOR TO CONSTRUCTION.
- 9. SURVEYOR DID NOT PHYSICALLY ENTER MANHOLES. UNDERGROUND PIPE SIZES WERE DETERMINED BY A "MEASURE DOWN" METHOD FROM TOP OF MANHOLE RIM OR TOP OF GRATE OR TOP OF CURB AND WERE COMPARED WITH UTILITY PLANS WHERE POSSIBLE.

TEMPORARY BENCHMARK #1 <u>ELEVATION – 554.31'</u> BEING AN "X" CUT SET ON CONCRETE PAVEMENT, APPROXIMATELY 12 FEET EAST, AND 5 FEET SOUTH OF A POWER POLE LOCATED NEAR THE SOUTHERNMOST SOUTHEAST CORNER OF THE SUBJECT PROPERTY.

<u>ELEVATION – 543.99'</u> TEMPORARY BENCHMARK #2 BEING AN "X" CUT SET ON CONCRETE PAVEMENT, APPROXIMATELY 40 FEET EAST, AND 62 FEET NORTH OF A SANITARY SEWER MANHOLE COVER LOCATED NEAR THE NORTHEAST CORNER OF THE SUBJECT PROPERTY.