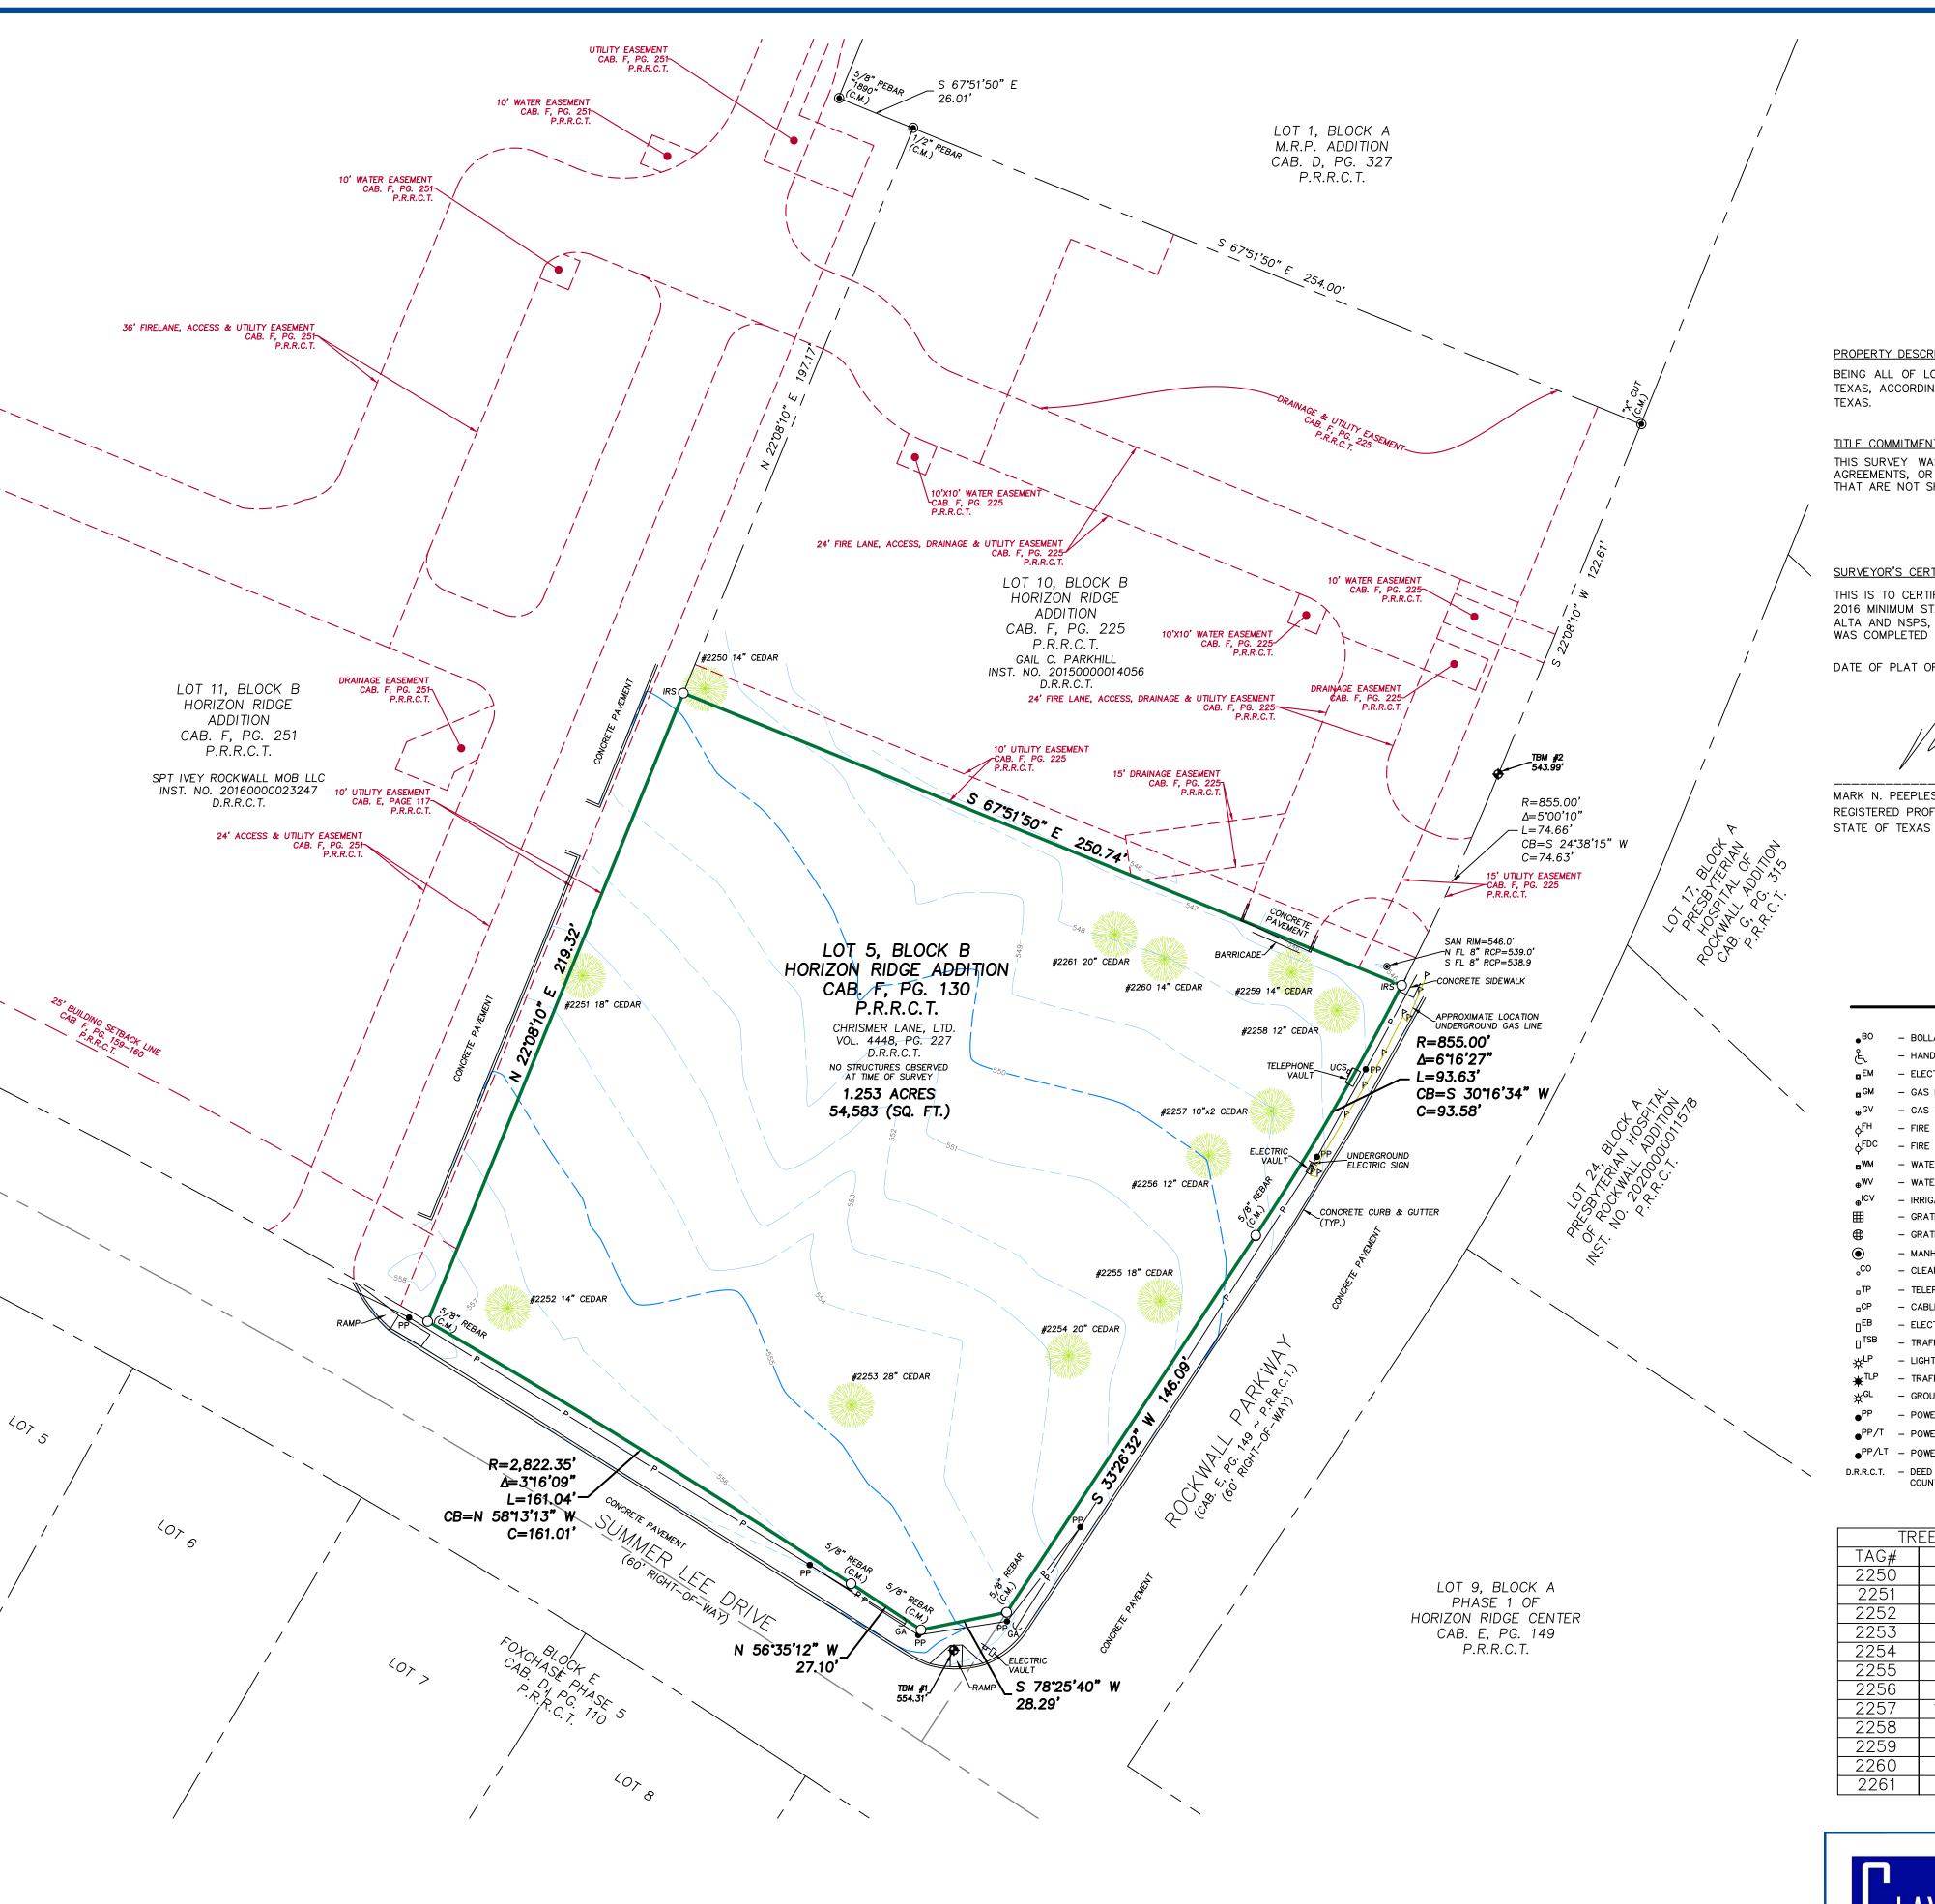

#### PROPERTY DESCRIPTION:

BEING ALL OF LOT 5, BLOCK B OF HORIZON RIDGE ADDITION, AN ADDITION TO THE CITY OF ROCKWALL, ROCKWALL COUNTY, TEXAS, ACCORDING TO THE PLAT THEREOF RECORDED IN CABINET F, PAGE 130 OF THE PLAT RECORDS OF ROCKWALL COUNTY,

TEMPORARY BENCHMARK #1 <u>ELEVATION - 554.31'</u> BEING AN "X" CUT SET ON CONCRETE PAVEMENT, APPROXIMATELY 12 FEET EAST, AND 5 FEET SOUTH OF A POWER POLE LOCATED NEAR THE SOUTHERNMOST SOUTHEAST CORNER OF THE SUBJECT PROPERTY.

TEMPORARY BENCHMARK #2 <u> ELEVATION – 543.99'</u> BEING AN "X" CUT SET ON CONCRETE PAVEMENT, APPROXIMATELY 40 FEET EAST, AND 62 FEET NORTH OF A SANITARY SEWER MANHOLE COVER LOCATED NEAR THE NORTHEAST CORNER OF THE SUBJECT PROPERTY.

| TREE TABLE |             |  |  |  |
|------------|-------------|--|--|--|
| TAG#       | DESCRIPTION |  |  |  |
| 2250       | 14" CEDAR   |  |  |  |
| 2251       | 18" CEDAR   |  |  |  |
| 2252       | 14" CEDAR   |  |  |  |
| 2253       | 28" CEDAR   |  |  |  |
| 2254       | 20" CEDAR   |  |  |  |
| 2255       | 18" CEDAR   |  |  |  |
| 2256       | 12" CEDAR   |  |  |  |
| 2257       | 10"X2 CEDAR |  |  |  |
| 2258       | 12" CEDAR   |  |  |  |
| 2259       | 14" CEDAR   |  |  |  |
| 2260       | 14" CEDAR   |  |  |  |
| 2261       | 20" CEDAR   |  |  |  |
|            |             |  |  |  |