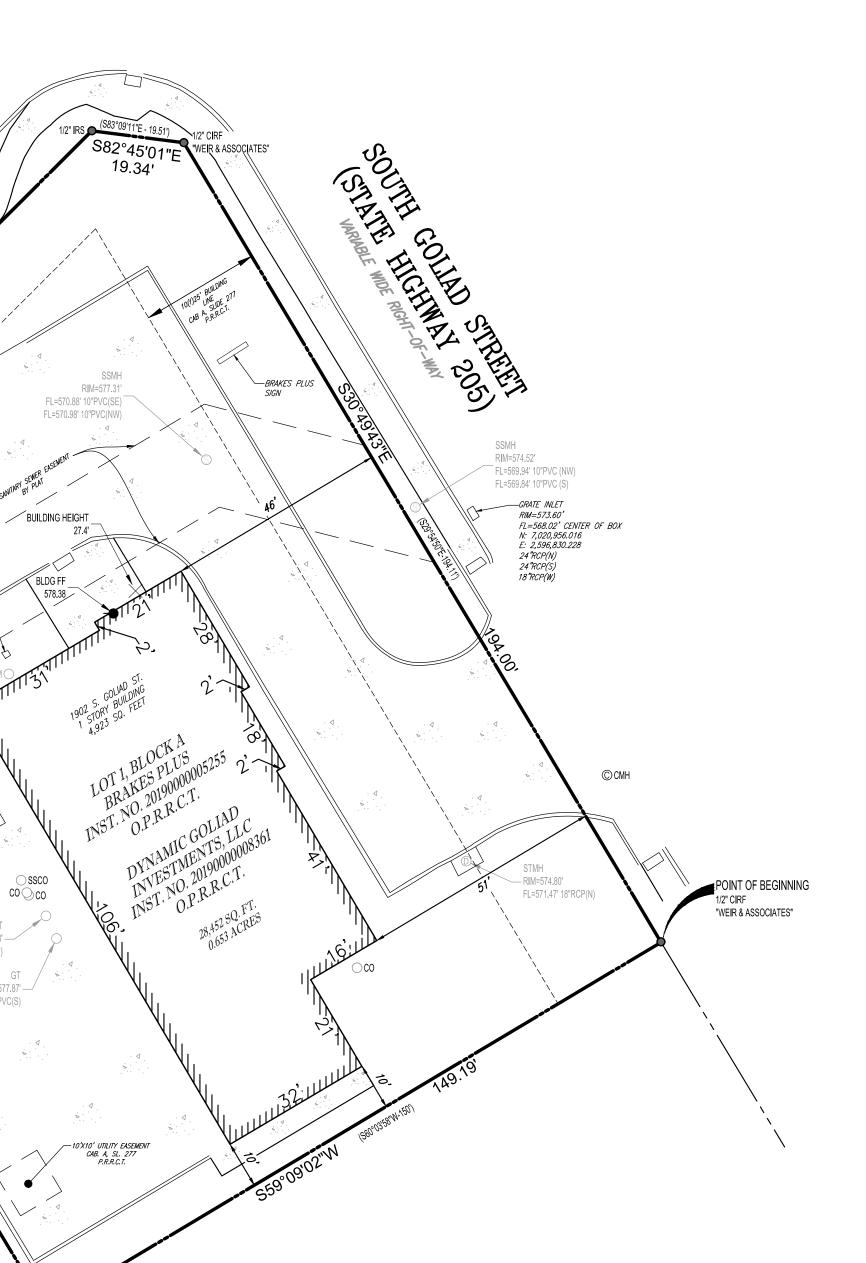

## LEGAL DESCRIPTION:

Lot 1, Block A of BRAKES PLUS, an addition to the City of Rockwall, Rockwall County, Texas, according to the map or plat thereof, recorded under Instrument No. 2019000005255 of the Official Public Records of Rockwall County, Texas.

## EASEMENT NOTES:

Reference: Fidelity National Title Insurance Company, effective date November 20, 2019, and issued December 13, 2019, Commitment No. 9001181900648.

## Schedule B:

10(f) The building lines and easements, on the map of said tract/plat recorded in Cabinet A, Slide 277, Plat Records, Rockwall County, Texas, affects the subject tract as shown hereon.

ISMET SMAJLI AND DYLDYL SMAJLI VOL. 1326, PG. 41 D.R.R.C.T.

LOT 2 LORETTA ANDERSON ADDITION CAB. C, SL. 153 P.R.R.C.T.

TITLE INSURANCE COMAPNY.

THIS IS TO CERTIFY THAT THIS MAP OR PLAT AND THE SURVEY ON WHICH IT IS BASED WERE MADE IN ACCORDANCE WITH THE 2016 MINIMUM STANDARD DETAIL REQUIREMENTS FOR ALTA/NSPS LAND TITLE SURVEYS, JOINTLY ESTABLISHED AND ADOPTED BY ALTA AND NSPS, AND INCLUDES ITEMS 1, 2, 3, 4, 6(A), 7(A), 8, 9, 11, 13, 14, 16 & 19 OF TABLE A THEREOF. THE FIELD WORK WAS COMPLETED ON DECEMBER 13, 2019.