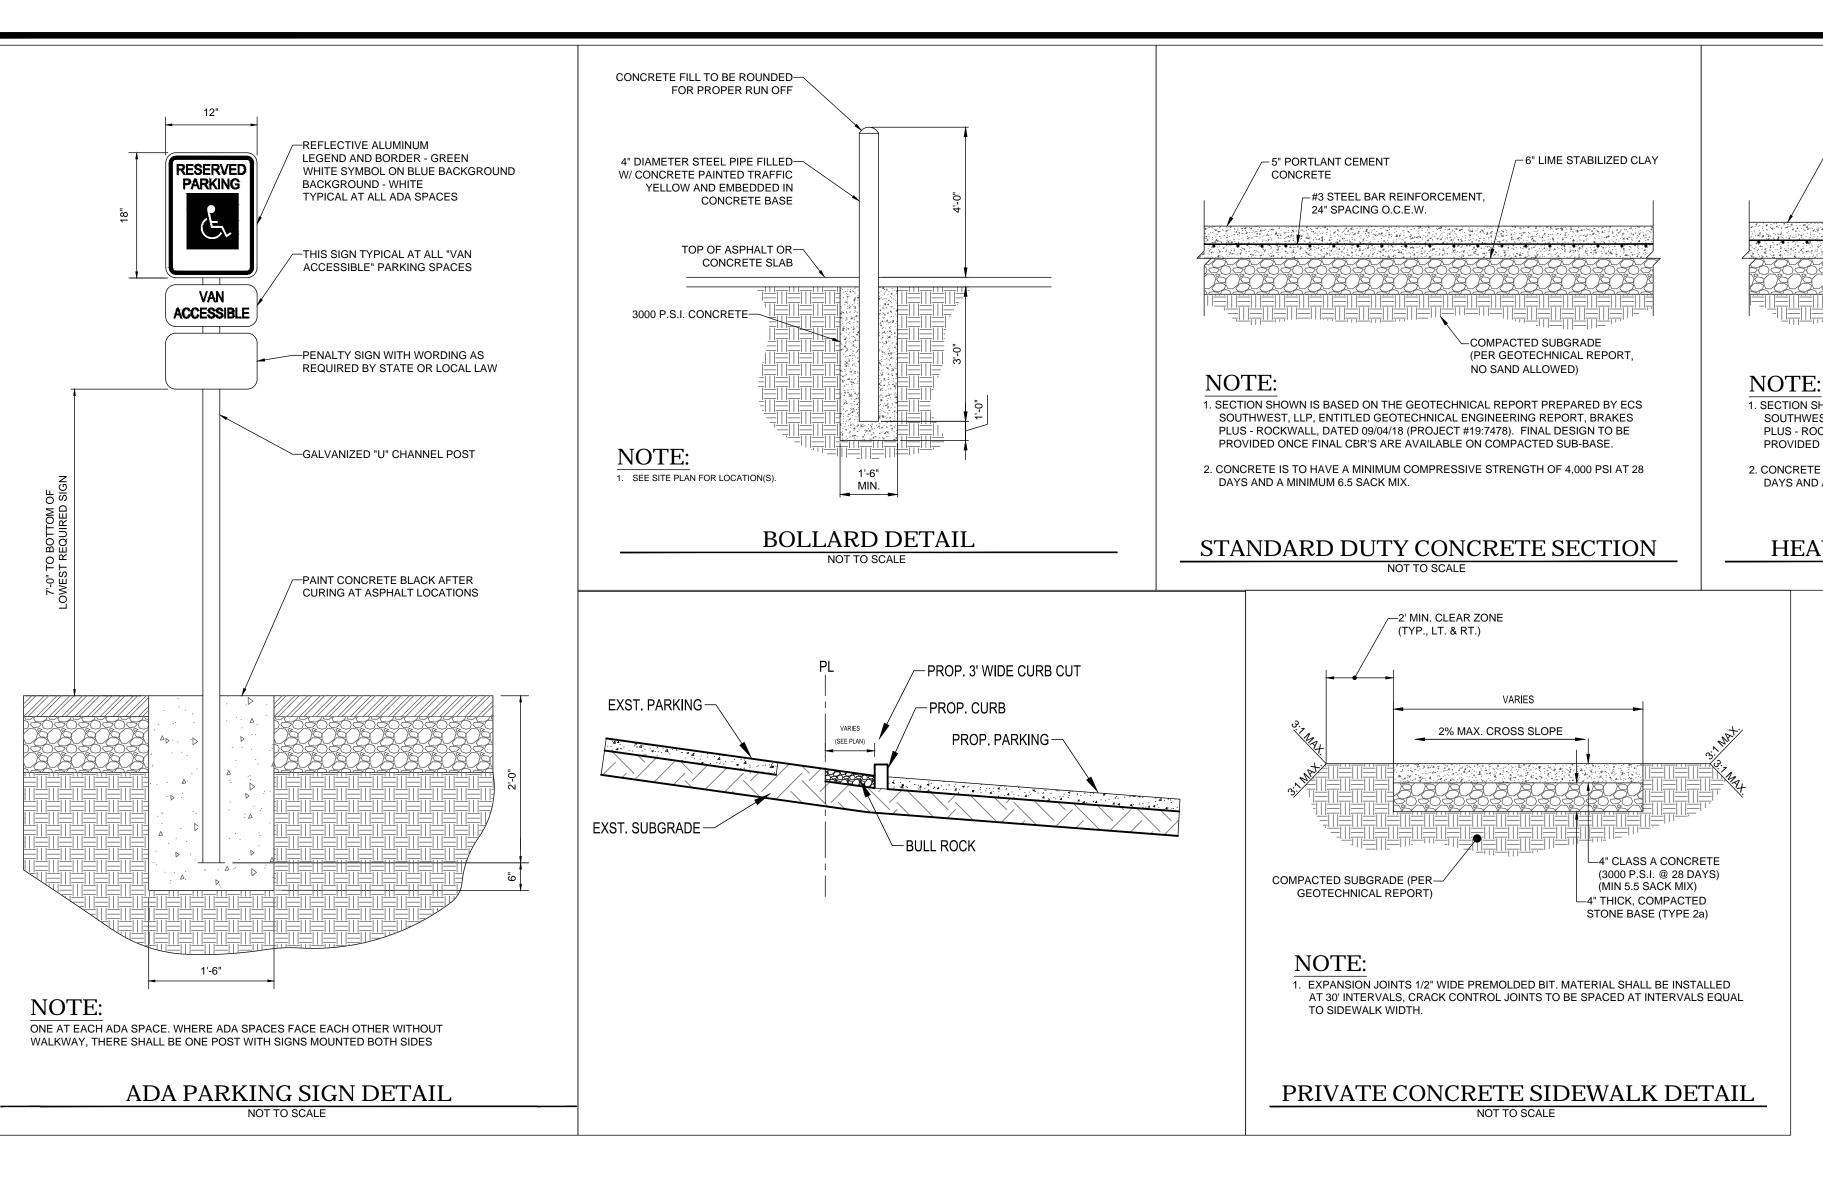

C:\USERS\NKERAN\APPDATA\LOCAL\TEMP\ACPUBLISH\_15860\TD180033SD2.DWG PRINTED BY: NKERAN 1.10.20 @ 3:19 PM LAST SAVED BY: NKERAN



NOT TO SCALE



\*\*\*\*

SUSTAL

CUSTAL

CONTROL

CONTR



**BEFORE YOU DIG** It's fast. It's free. It's the law.

ASBUILT RECORD DRAWING

DRAWN BY: SCALE: CAD I.D.

> CONSTRUCTION DOCUMENTS

02/25/2019 N/A

## brakes plus

LOCATION OF SITE 1902 S. GOLIAD ST LOTS 1 & 2, BLOCK A, BILLY PEOPLES ADDITION NO. 1 ROCKWALL, TX 75087 ROCKWALL COUNTY



**6017 MAIN STREET** FRISCO, TX 75034 Phone: (469) 458-7300 TX@BohlerEng.com



CONSTRUCTION **DETAILS** 

C-903

CASE NUMBER: SP2018-030