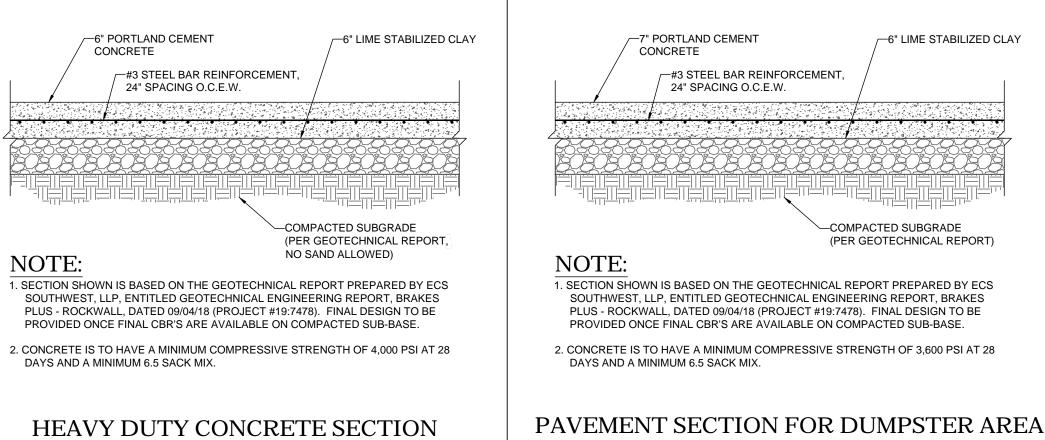

C:\USERS\NKERAN\APPDATA\LOCAL\TEMP\ACPUBLISH\_15860\TD180033SD2.DWG PRINTED BY: NKERAN 1.10.20 @ 3:19 PM LAST SAVED BY: NKERAN



NOT TO SCALE



\*\*\*\*

SUSTAL

CUSTAL

CONTROL

CONTR



**BEFORE YOU DIG** It's fast. It's free. It's the law.

ASBUILT RECORD DRAWING

DRAWN BY: SCALE: CAD I.D.

> CONSTRUCTION DOCUMENTS

02/25/2019 N/A

## brakes plus

LOCATION OF SITE 1902 S. GOLIAD ST LOTS 1 & 2, BLOCK A, BILLY PEOPLES ADDITION NO. 1 ROCKWALL, TX 75087 ROCKWALL COUNTY



**6017 MAIN STREET** FRISCO, TX 75034 Phone: (469) 458-7300 TX@BohlerEng.com



CONSTRUCTION **DETAILS** 

C-903

CASE NUMBER: SP2018-030