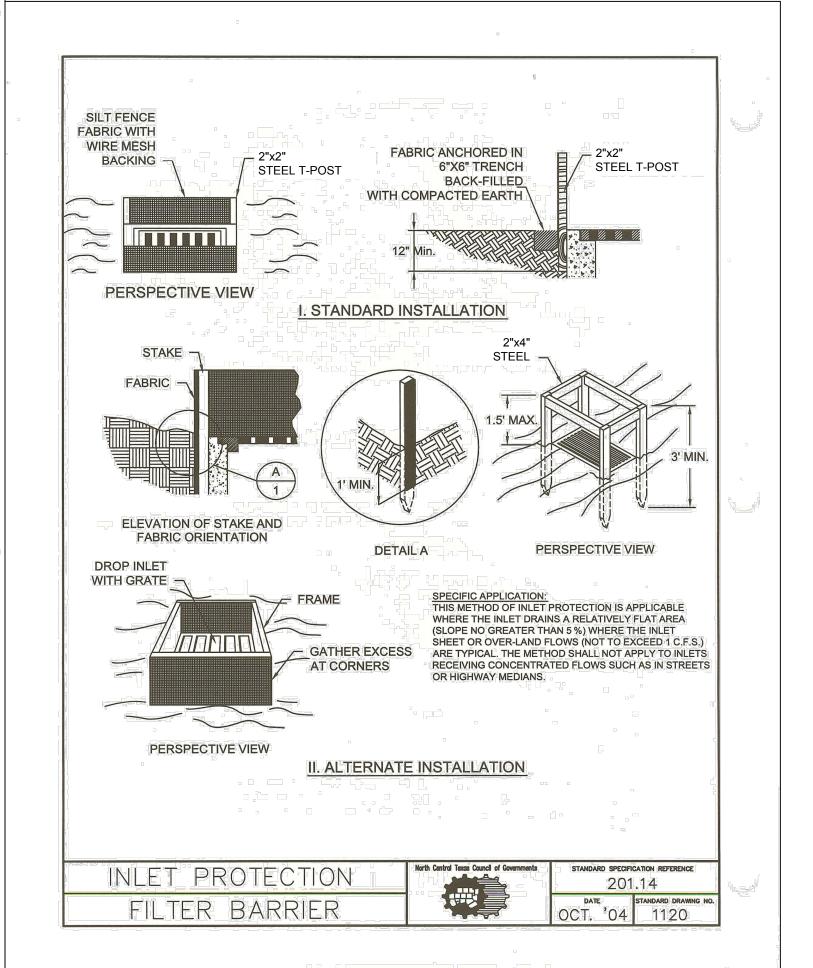

CITY OF ROCKWALL

\*Section II Standard Drawings as of October 2004. Reference number only has been updated for Fifth

Edition Specifications. Public Works Construction Standards North Central Texas, Fifth Edition.

202.5 \*

Mar. 2018 R-1020B

SILT FENCE











RECORD DRAWINGS

To the best of our knowledge Engineering Concepts & Design, L.P., hereby states that this plan is As-Built. This information provided is based on surveying at the site and information provided by the contractor.

3-15-2021

DDD WINTTERS

DATE

NOTE: NCTCOG DETAILS SHOWN HEREON HAVE BEEN MODIFIED TO INCLUDE THE "CITY OF ROCKWALL UPDATES" AS PUBLISHED IN THE CITY OF ROCKWALL'S UNIFIED DEVELOPMENT CODE. REFER TO THE CITY DOCUMENT FOR EXACT DESCRIPTIONS OF THE UPDATES.

"Case No. SP2019-027

BENCHMARKS: CITY OF ROCKWALL , TEXAS — CONTROL MONUMENTATION

ROCKWALL MONUMENT "RESET #1 3" BRASS DISK FOUND AT FM 740 (RIDGE ROAD) AND SUMMER LEE DRIVE NEAR NORTHWEST CORNER OF THE PARKING LOT FOR THE COMMUNITY BANK.

N: 7011544.252; E: 2590135.160; ELEVATION: 567.704 BASED ON NAD-83 T