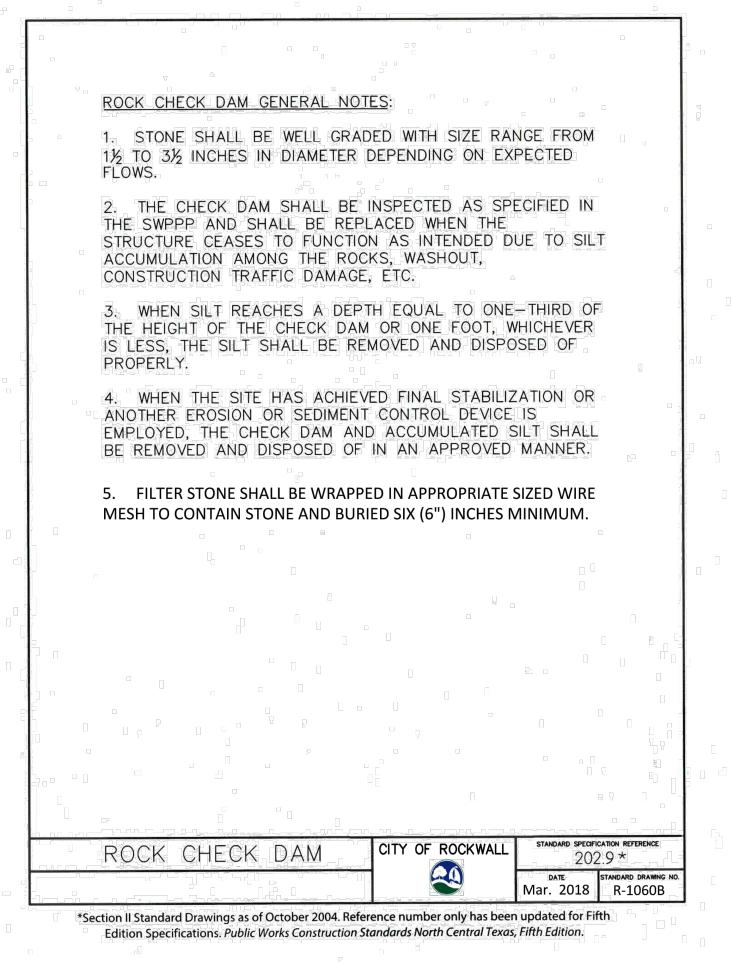

CITY OF ROCKWALL

\*Section II Standard Drawings as of October 2004. Reference number only has been updated for Fifth

Edition Specifications. Public Works Construction Standards North Central Texas, Fifth Edition.

202.5 \*

Mar. 2018 R-1020B

SILT FENCE











RECORD DRAWINGS

To the best of our knowledge Engineering Concepts & Design, L.P., hereby states that this plan is As-Built. This information provided is based on surveying at the site and information provided by the contractor.

3-15-2021

DDD WINTTERS

DATE

NOTE: NCTCOG DETAILS SHOWN HEREON HAVE BEEN MODIFIED TO INCLUDE THE "CITY OF ROCKWALL UPDATES" AS PUBLISHED IN THE CITY OF ROCKWALL'S UNIFIED DEVELOPMENT CODE. REFER TO THE CITY DOCUMENT FOR EXACT DESCRIPTIONS OF THE UPDATES.

"Case No. SP2019-027

BENCHMARKS: CITY OF ROCKWALL , TEXAS — CONTROL MONUMENTATION

ROCKWALL MONUMENT "RESET #1 3" BRASS DISK FOUND AT FM 740 (RIDGE ROAD) AND SUMMER LEE DRIVE NEAR NORTHWEST CORNER OF THE PARKING LOT FOR THE COMMUNITY BANK.

N: 7011544.252; E: 2590135.160; ELEVATION: 567.704 BASED ON NA