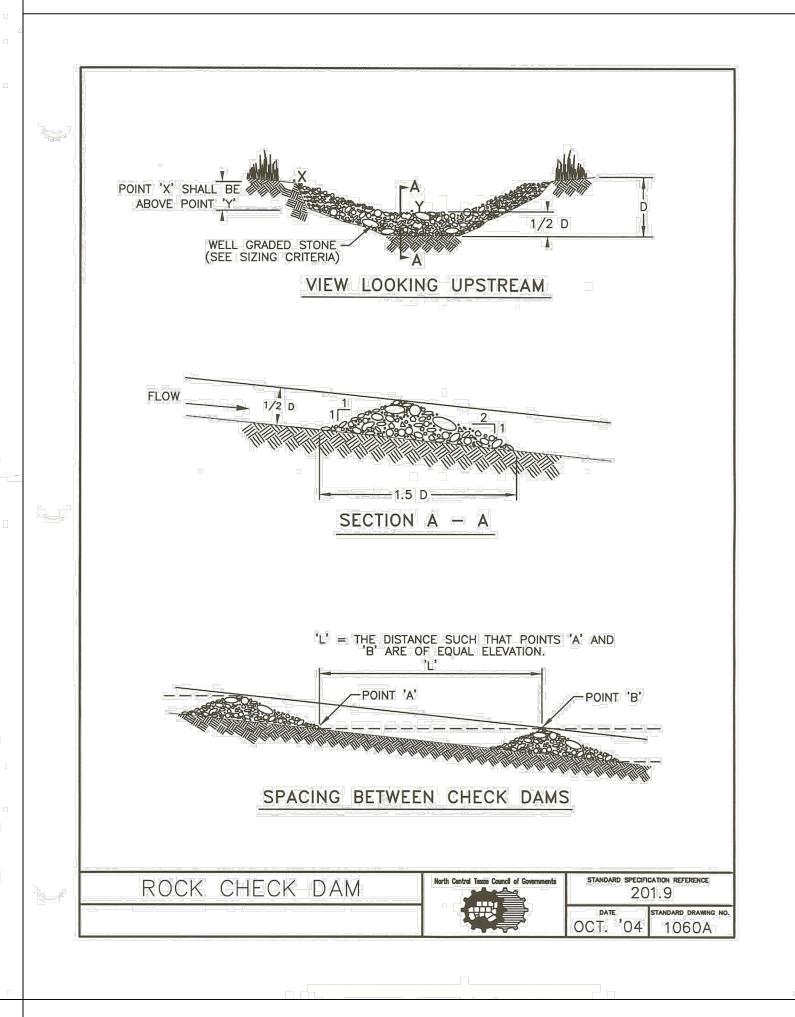

CITY OF ROCKWALL

\*Section II Standard Drawings as of October 2004. Reference number only has been updated for Fifth

Edition Specifications. Public Works Construction Standards North Central Texas, Fifth Edition.

202.5 \*

Mar. 2018 R-1020B

SILT FENCE











RECORD DRAWINGS

To the best of our knowledge Engineering Concepts & Design, L.P., hereby states that this plan is As-Built. This information provided is based on surveying at the site and information provided by the contractor.

3-15-2021

DDD WINTTERS

DATE

NOTE: NCTCOG DETAILS SHOWN HEREON HAVE BEEN MODIFIED TO INCLUDE THE "CITY OF ROCKWALL UPDATES" AS PUBLISHED IN THE CITY OF ROCKWALL'S UNIFIED DEVELOPMENT CODE. REFER TO THE CITY DOCUMENT FOR EXACT DESCRIPTIONS OF THE UPDATES.

"Case No. SP2019-027

BENCHMARKS: CITY OF ROCKWALL , TEXAS — CONTROL MONUMENTATION

ROCKWALL MONUMENT "RESET #1 3" BRASS DISK FOUND AT FM 740 (RIDGE ROAD) AND SUMMER LEE DRIVE NEAR NORTHWEST CORNER OF THE PARKING LOT FOR THE COMMUNITY BANK.

N: 7011544.252; E: 2590135.160; ELEVATION: 567.704 BASED ON