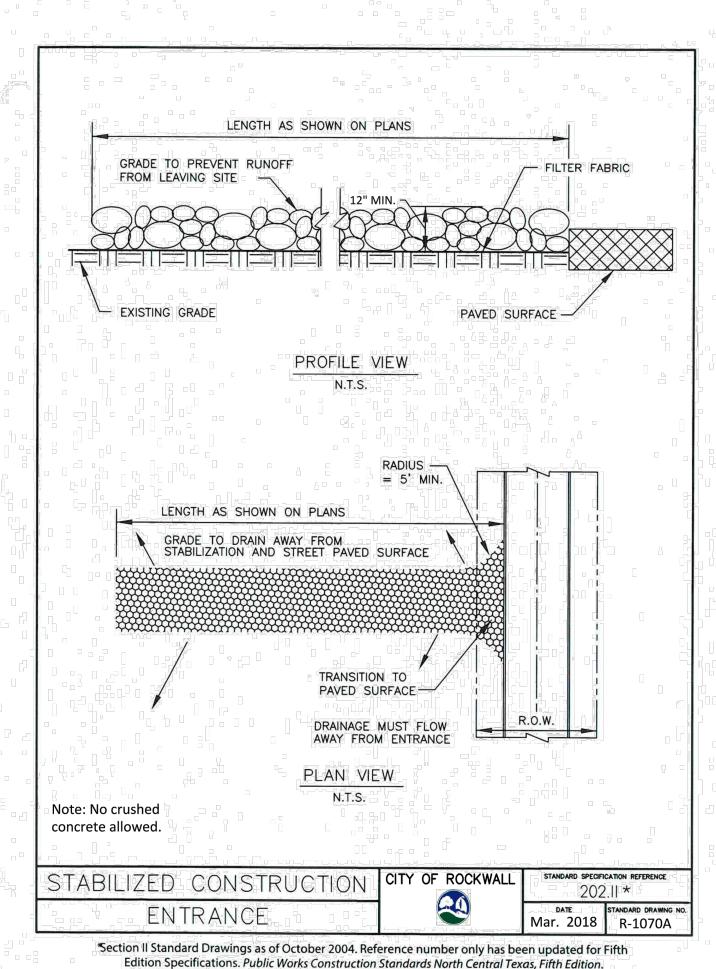

CITY OF ROCKWALL

\*Section II Standard Drawings as of October 2004. Reference number only has been updated for Fifth

Edition Specifications. Public Works Construction Standards North Central Texas, Fifth Edition.

202.5 \*

Mar. 2018 R-1020B

SILT FENCE











RECORD DRAWINGS

To the best of our knowledge Engineering Concepts & Design, L.P., hereby states that this plan is As-Built. This information provided is based on surveying at the site and information provided by the contractor.

3-15-2021

DDD WINTTERS

DATE

NOTE: NCTCOG DETAILS SHOWN HEREON HAVE BEEN MODIFIED TO INCLUDE THE "CITY OF ROCKWALL UPDATES" AS PUBLISHED IN THE CITY OF ROCKWALL'S UNIFIED DEVELOPMENT CODE. REFER TO THE CITY DOCUMENT FOR EXACT DESCRIPTIONS OF THE UPDATES.

"Case No. SP2019-027

BENCHMARKS: CITY OF ROCKWALL , TEXAS — CONTROL MONUMENTATION

ROCKWALL MONUMENT "RESET #1 3" BRASS DISK FOUND AT FM 740 (RIDGE ROAD) AND SUMMER LEE DRIVE NEAR NORTHWEST CORNER OF THE PARKING LOT FOR THE COMMUNITY BANK.

N: 7011544.252; E: 2590135.160; ELEVATION: 567.704 BASED ON NAD-