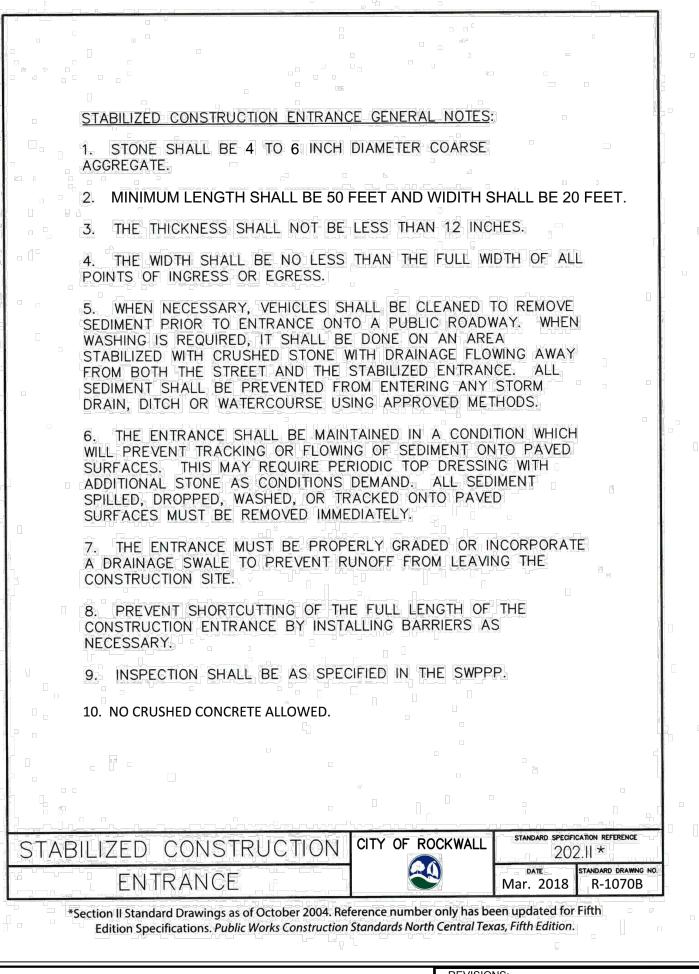

CITY OF ROCKWALL

\*Section II Standard Drawings as of October 2004. Reference number only has been updated for Fifth

Edition Specifications. Public Works Construction Standards North Central Texas, Fifth Edition.

202.5 \*

Mar. 2018 R-1020B

SILT FENCE











RECORD DRAWINGS

To the best of our knowledge Engineering Concepts & Design, L.P., hereby states that this plan is As-Built. This information provided is based on surveying at the site and information provided by the contractor.

3-15-2021

DDD WINTTERS

DATE

NOTE: NCTCOG DETAILS SHOWN HEREON HAVE BEEN MODIFIED TO INCLUDE THE "CITY OF ROCKWALL UPDATES" AS PUBLISHED IN THE CITY OF ROCKWALL'S UNIFIED DEVELOPMENT CODE. REFER TO THE CITY DOCUMENT FOR EXACT DESCRIPTIONS OF THE UPDATES.

"Case No. SP2019-027

BENCHMARKS: CITY OF ROCKWALL , TEXAS — CONTROL MONUMENTATION

ROCKWALL MONUMENT "RESET #1 3" BRASS DISK FOUND AT FM 740 (RIDGE ROAD) AND SUMMER LEE DRIVE NEAR NORTHWEST CORNER OF THE PARKING LOT FOR THE COMMUNITY BANK.

N: 7011544.252; E: 2590135.160; ELEVATION: 567.704 BASED ON NAD-83