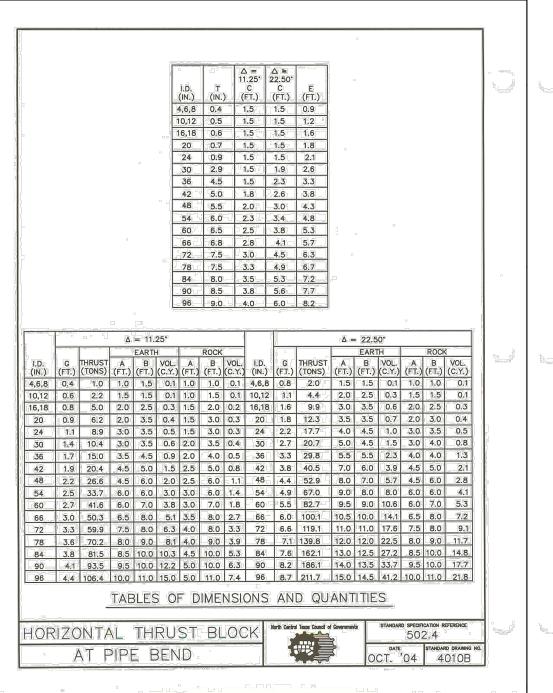

NOTE: NCTCOG DETAILS SHOWN HEREON HAVE BEEN MODIFIED TO INCLUDE THE "CITY OF ROCKWALL UPDATES" AS PUBLISHED IN THE CITY OF ROCKWALL'S UNIFIED DEVELOPMENT CODE. REFER TO THE CITY DOCUMENT FOR EXACT DESCRIPTIONS OF THE UPDATES.

"Case No. SP2019-027

BENCHMARKS: CITY OF ROCKWALL, TEXAS — CONTROL MONUMENTATION

ROCKWALL MONUMENT "RESET #1 3" BRASS DISK FOUND AT FM 740 (RIDGE ROAD) AND SUMMER LEE DRIVE NEAR NORTHWEST CORNER OF THE PARKING LOT FOR THE COMMUNITY BANK.

N: 7011544.252; E: 2590135.160; ELEVATION: 567.704 BASED ON NAD-83 TX, STATE PLANE, NORTH CENTRAL ZONE.



ENGINEERING / PROJECT MANAGEMENT /
CONSTRUCTION SERVICES - FIRM REG. #F-001145
201 WINDCO CIR, STE 200, WYLIE, TX 75098
972-941-8400 FAX: 972-941-8401 WWW.ECDLP.COM

|     | REVISIONS: