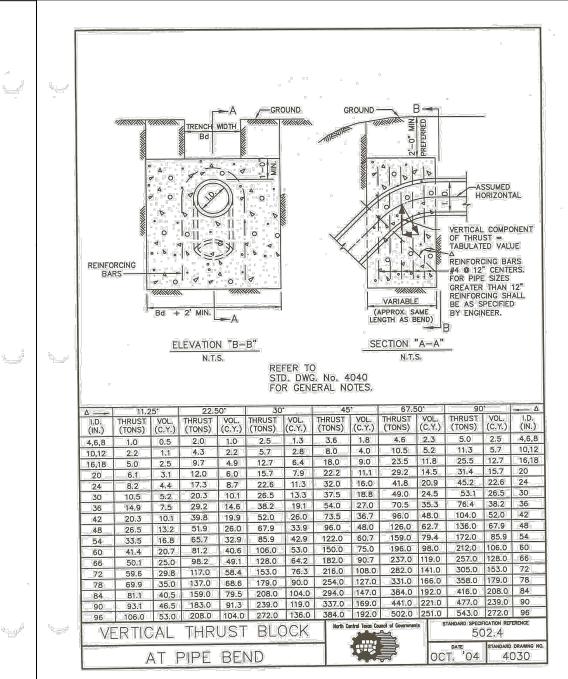

NOTE: NCTCOG DETAILS SHOWN HEREON HAVE BEEN MODIFIED TO INCLUDE THE "CITY OF ROCKWALL UPDATES" AS PUBLISHED IN THE CITY OF ROCKWALL'S UNIFIED DEVELOPMENT CODE. REFER TO THE CITY DOCUMENT FOR EXACT DESCRIPTIONS OF THE UPDATES.

"Case No. SP2019-027

BENCHMARKS: CITY OF ROCKWALL, TEXAS — CONTROL MONUMENTATION

ROCKWALL MONUMENT "RESET #1 3" BRASS DISK FOUND AT FM 740 (RIDGE ROAD) AND SUMMER LEE DRIVE NEAR NORTHWEST CORNER OF THE PARKING LOT FOR THE COMMUNITY BANK.

N: 7011544.252; E: 2590135.160; ELEVATION: 567.704 BASED ON NAD-83 TX, STATE PLANE, NORTH CENTRAL ZONE.



ENGINEERING / PROJECT MANAGEMENT /
CONSTRUCTION SERVICES - FIRM REG. #F-001145
201 WINDCO CIR, STE 200, WYLIE, TX 75098
972-941-8400 FAX: 972-941-8401 WWW.ECDLP.COM

|     | REVISIONS: