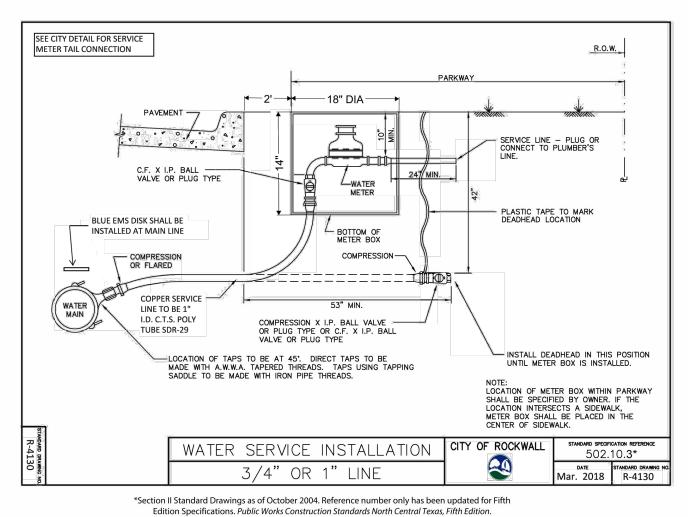

NOTE: NCTCOG DETAILS SHOWN HEREON HAVE BEEN MODIFIED TO INCLUDE THE "CITY OF ROCKWALL UPDATES" AS PUBLISHED IN THE CITY OF ROCKWALL'S UNIFIED DEVELOPMENT CODE. REFER TO THE CITY DOCUMENT FOR EXACT DESCRIPTIONS OF THE UPDATES.

"Case No. SP2019-027

BENCHMARKS: CITY OF ROCKWALL, TEXAS — CONTROL MONUMENTATION

ROCKWALL MONUMENT "RESET #1 3" BRASS DISK FOUND AT FM 740 (RIDGE ROAD) AND SUMMER LEE DRIVE NEAR NORTHWEST CORNER OF THE PARKING LOT FOR THE COMMUNITY BANK.

N: 7011544.252; E: 2590135.160; ELEVATION: 567.704 BASED ON NAD-83 TX, STATE PLANE, NORTH CENTRAL ZONE.



ENGINEERING / PROJECT MANAGEMENT /
CONSTRUCTION SERVICES - FIRM REG. #F-001145
201 WINDCO CIR, STE 200, WYLIE, TX 75098
972-941-8400 FAX: 972-941-8401 WWW.ECDLP.COM

|     | REVISIONS: