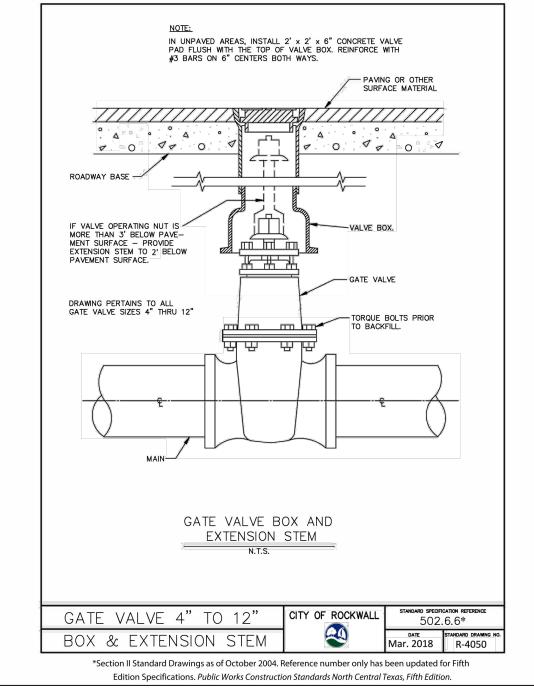

NOTE: NCTCOG DETAILS SHOWN HEREON HAVE BEEN MODIFIED TO INCLUDE THE "CITY OF ROCKWALL UPDATES" AS PUBLISHED IN THE CITY OF ROCKWALL'S UNIFIED DEVELOPMENT CODE. REFER TO THE CITY DOCUMENT FOR EXACT DESCRIPTIONS OF THE UPDATES.

"Case No. SP2019-027

BENCHMARKS: CITY OF ROCKWALL, TEXAS — CONTROL MONUMENTATION

ROCKWALL MONUMENT "RESET #1 3" BRASS DISK FOUND AT FM 740 (RIDGE ROAD) AND SUMMER LEE DRIVE NEAR NORTHWEST CORNER OF THE PARKING LOT FOR THE COMMUNITY BANK.

N: 7011544.252; E: 2590135.160; ELEVATION: 567.704 BASED ON NAD-83 TX, STATE PLANE, NORTH CENTRAL ZONE.



ENGINEERING / PROJECT MANAGEMENT /
CONSTRUCTION SERVICES - FIRM REG. #F-001145
201 WINDCO CIR, STE 200, WYLIE, TX 75098
972-941-8400 FAX: 972-941-8401 WWW.ECDLP.COM

|     | REVISIONS:                          |