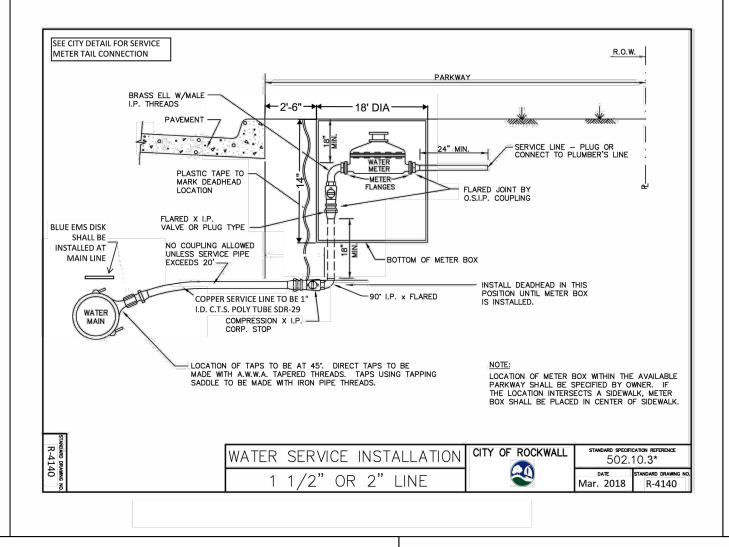

NOTE: NCTCOG DETAILS SHOWN HEREON HAVE BEEN MODIFIED TO INCLUDE THE "CITY OF ROCKWALL UPDATES" AS PUBLISHED IN THE CITY OF ROCKWALL'S UNIFIED DEVELOPMENT CODE. REFER TO THE CITY DOCUMENT FOR EXACT DESCRIPTIONS OF THE UPDATES.

"Case No. SP2019-027

BENCHMARKS: CITY OF ROCKWALL, TEXAS — CONTROL MONUMENTATION

ROCKWALL MONUMENT "RESET #1 3" BRASS DISK FOUND AT FM 740 (RIDGE ROAD) AND SUMMER LEE DRIVE NEAR NORTHWEST CORNER OF THE PARKING LOT FOR THE COMMUNITY BANK.

N: 7011544.252; E: 2590135.160; ELEVATION: 567.704 BASED ON NAD-83 TX, STATE PLANE, NORTH CENTRAL ZONE.



ENGINEERING / PROJECT MANAGEMENT /
CONSTRUCTION SERVICES - FIRM REG. #F-001145
201 WINDCO CIR, STE 200, WYLIE, TX 75098
972-941-8400 FAX: 972-941-8401 WWW.ECDLP.COM

|     | REVISIONS:                          |