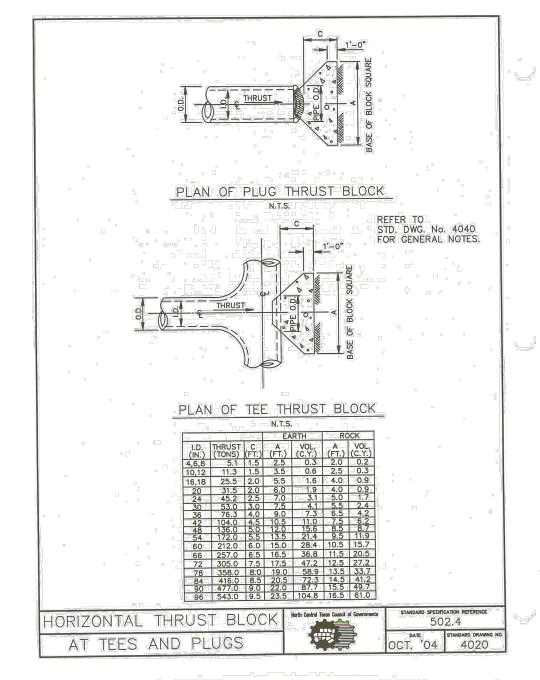

NOTE: NCTCOG DETAILS SHOWN HEREON HAVE BEEN MODIFIED TO INCLUDE THE "CITY OF ROCKWALL UPDATES" AS PUBLISHED IN THE CITY OF ROCKWALL'S UNIFIED DEVELOPMENT CODE. REFER TO THE CITY DOCUMENT FOR EXACT DESCRIPTIONS OF THE UPDATES.

"Case No. SP2019-027

BENCHMARKS: CITY OF ROCKWALL, TEXAS — CONTROL MONUMENTATION

ROCKWALL MONUMENT "RESET #1 3" BRASS DISK FOUND AT FM 740 (RIDGE ROAD) AND SUMMER LEE DRIVE NEAR NORTHWEST CORNER OF THE PARKING LOT FOR THE COMMUNITY BANK.

N: 7011544.252; E: 2590135.160; ELEVATION: 567.704 BASED ON NAD-83 TX, STATE PLANE, NORTH CENTRAL ZONE.



ENGINEERING / PROJECT MANAGEMENT /
CONSTRUCTION SERVICES - FIRM REG. #F-001145
201 WINDCO CIR, STE 200, WYLIE, TX 75098
972-941-8400 FAX: 972-941-8401 WWW.ECDLP.COM

|     | REVISIONS: