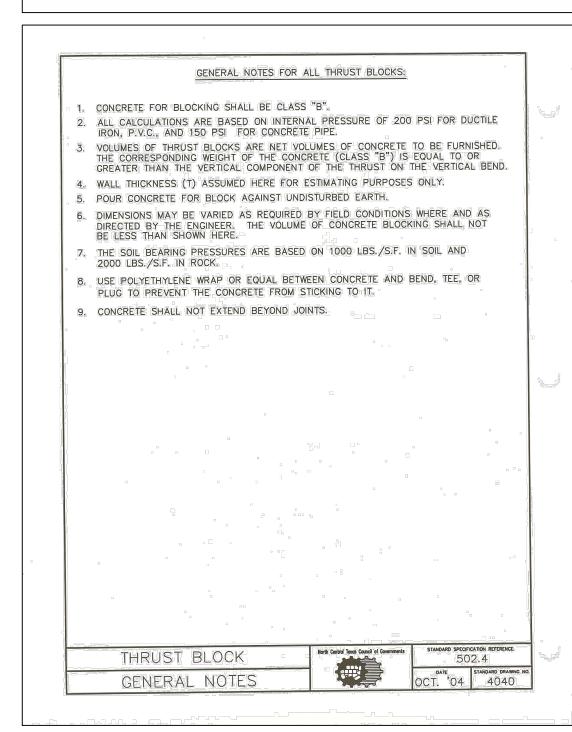

NOTE: NCTCOG DETAILS SHOWN HEREON HAVE BEEN MODIFIED TO INCLUDE THE "CITY OF ROCKWALL UPDATES" AS PUBLISHED IN THE CITY OF ROCKWALL'S UNIFIED DEVELOPMENT CODE. REFER TO THE CITY DOCUMENT FOR EXACT DESCRIPTIONS OF THE UPDATES.

"Case No. SP2019-027

BENCHMARKS: CITY OF ROCKWALL, TEXAS — CONTROL MONUMENTATION

ROCKWALL MONUMENT "RESET #1 3" BRASS DISK FOUND AT FM 740 (RIDGE ROAD) AND SUMMER LEE DRIVE NEAR NORTHWEST CORNER OF THE PARKING LOT FOR THE COMMUNITY BANK.

N: 7011544.252; E: 2590135.160; ELEVATION: 567.704 BASED ON NAD-83 TX, STATE PLANE, NORTH CENTRAL ZONE.



ENGINEERING / PROJECT MANAGEMENT /
CONSTRUCTION SERVICES - FIRM REG. #F-001145
201 WINDCO CIR, STE 200, WYLIE, TX 75098
972-941-8400 FAX: 972-941-8401 WWW.ECDLP.COM

|     | REVISIONS:                          |