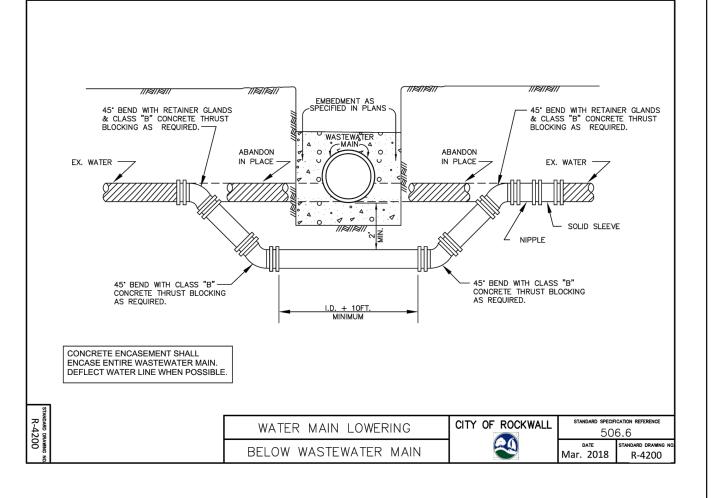

NOTE: NCTCOG DETAILS SHOWN HEREON HAVE BEEN MODIFIED TO INCLUDE THE "CITY OF ROCKWALL UPDATES" AS PUBLISHED IN THE CITY OF ROCKWALL'S UNIFIED DEVELOPMENT CODE. REFER TO THE CITY DOCUMENT FOR EXACT DESCRIPTIONS OF THE UPDATES.

"Case No. SP2019-027

BENCHMARKS: CITY OF ROCKWALL, TEXAS — CONTROL MONUMENTATION

ROCKWALL MONUMENT "RESET #1 3" BRASS DISK FOUND AT FM 740 (RIDGE ROAD) AND SUMMER LEE DRIVE NEAR NORTHWEST CORNER OF THE PARKING LOT FOR THE COMMUNITY BANK.

N: 7011544.252; E: 2590135.160; ELEVATION: 567.704 BASED ON NAD-83 TX, STATE PLANE, NORTH CENTRAL ZONE.



ENGINEERING / PROJECT MANAGEMENT /
CONSTRUCTION SERVICES - FIRM REG. #F-001145
201 WINDCO CIR, STE 200, WYLIE, TX 75098
972-941-8400 FAX: 972-941-8401 WWW.ECDLP.COM

|     | REVISIONS:                          |