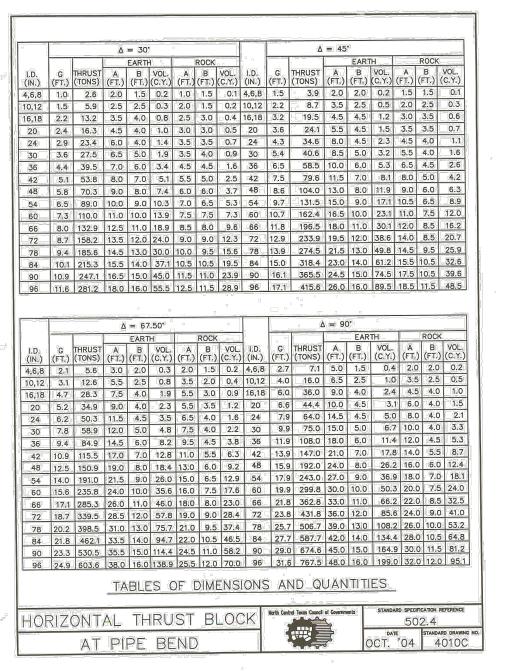

NOTE: NCTCOG DETAILS SHOWN HEREON HAVE BEEN MODIFIED TO INCLUDE THE "CITY OF ROCKWALL UPDATES" AS PUBLISHED IN THE CITY OF ROCKWALL'S UNIFIED DEVELOPMENT CODE. REFER TO THE CITY DOCUMENT FOR EXACT DESCRIPTIONS OF THE UPDATES.

"Case No. SP2019-027

BENCHMARKS: CITY OF ROCKWALL, TEXAS — CONTROL MONUMENTATION

ROCKWALL MONUMENT "RESET #1 3" BRASS DISK FOUND AT FM 740 (RIDGE ROAD) AND SUMMER LEE DRIVE NEAR NORTHWEST CORNER OF THE PARKING LOT FOR THE COMMUNITY BANK.

N: 7011544.252; E: 2590135.160; ELEVATION: 567.704 BASED ON NAD-83 TX, STATE PLANE, NORTH CENTRAL ZONE.



ENGINEERING / PROJECT MANAGEMENT /
CONSTRUCTION SERVICES - FIRM REG. #F-001145
201 WINDCO CIR, STE 200, WYLIE, TX 75098
972-941-8400 FAX: 972-941-8401 WWW.ECDLP.COM

|     | REVISIONS: