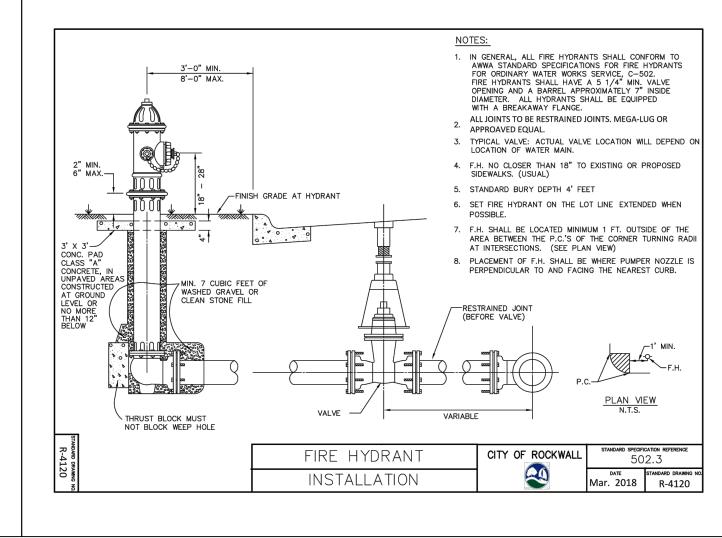

NOTE: NCTCOG DETAILS SHOWN HEREON HAVE BEEN MODIFIED TO INCLUDE THE "CITY OF ROCKWALL UPDATES" AS PUBLISHED IN THE CITY OF ROCKWALL'S UNIFIED DEVELOPMENT CODE. REFER TO THE CITY DOCUMENT FOR EXACT DESCRIPTIONS OF THE UPDATES.

"Case No. SP2019-027

BENCHMARKS: CITY OF ROCKWALL, TEXAS — CONTROL MONUMENTATION

ROCKWALL MONUMENT "RESET #1 3" BRASS DISK FOUND AT FM 740 (RIDGE ROAD) AND SUMMER LEE DRIVE NEAR NORTHWEST CORNER OF THE PARKING LOT FOR THE COMMUNITY BANK.

N: 7011544.252; E: 2590135.160; ELEVATION: 567.704 BASED ON NAD-83 TX, STATE PLANE, NORTH CENTRAL ZONE.



ENGINEERING / PROJECT MANAGEMENT /
CONSTRUCTION SERVICES - FIRM REG. #F-001145
201 WINDCO CIR, STE 200, WYLIE, TX 75098
972-941-8400 FAX: 972-941-8401 WWW.ECDLP.COM

|     | REVISIONS:                          |