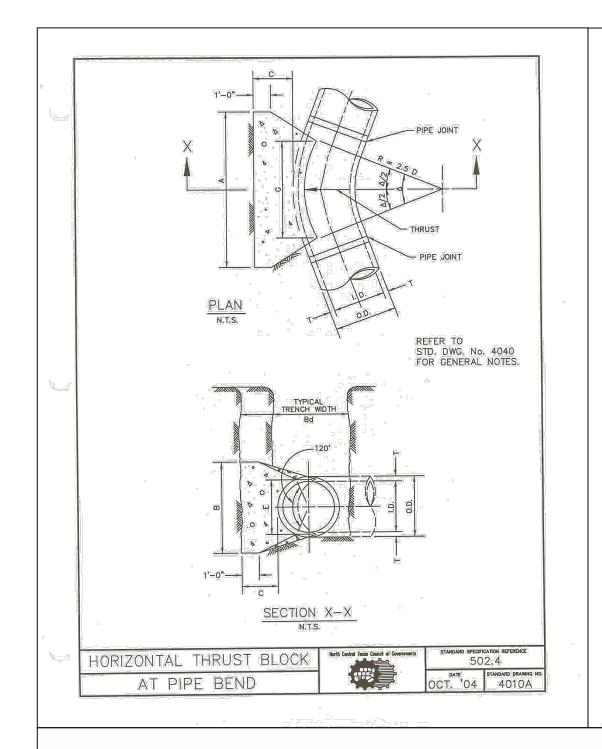

NOTE: NCTCOG DETAILS SHOWN HEREON HAVE BEEN MODIFIED TO INCLUDE THE "CITY OF ROCKWALL UPDATES" AS PUBLISHED IN THE CITY OF ROCKWALL'S UNIFIED DEVELOPMENT CODE. REFER TO THE CITY DOCUMENT FOR EXACT DESCRIPTIONS OF THE UPDATES.

"Case No. SP2019-027

BENCHMARKS: CITY OF ROCKWALL, TEXAS — CONTROL MONUMENTATION

ROCKWALL MONUMENT "RESET #1 3" BRASS DISK FOUND AT FM 740 (RIDGE ROAD) AND SUMMER LEE DRIVE NEAR NORTHWEST CORNER OF THE PARKING LOT FOR THE COMMUNITY BANK.

N: 7011544.252; E: 2590135.160; ELEVATION: 567.704 BASED ON NAD-83 TX, STATE PLANE, NORTH CENTRAL ZONE.



ENGINEERING / PROJECT MANAGEMENT /
CONSTRUCTION SERVICES - FIRM REG. #F-001145
201 WINDCO CIR, STE 200, WYLIE, TX 75098
972-941-8400 FAX: 972-941-8401 WWW.ECDLP.COM

|     | REVISIONS: