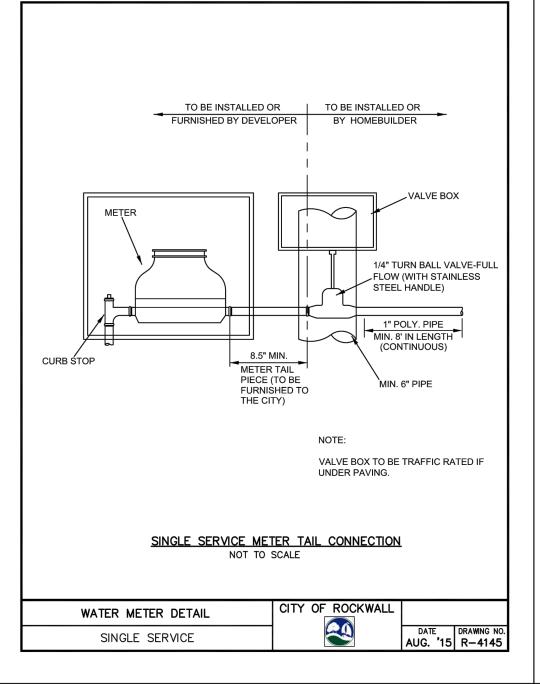

NOTE: NCTCOG DETAILS SHOWN HEREON HAVE BEEN MODIFIED TO INCLUDE THE "CITY OF ROCKWALL UPDATES" AS PUBLISHED IN THE CITY OF ROCKWALL'S UNIFIED DEVELOPMENT CODE. REFER TO THE CITY DOCUMENT FOR EXACT DESCRIPTIONS OF THE UPDATES.

"Case No. SP2019-027

BENCHMARKS: CITY OF ROCKWALL, TEXAS — CONTROL MONUMENTATION

ROCKWALL MONUMENT "RESET #1 3" BRASS DISK FOUND AT FM 740 (RIDGE ROAD) AND SUMMER LEE DRIVE NEAR NORTHWEST CORNER OF THE PARKING LOT FOR THE COMMUNITY BANK.

N: 7011544.252; E: 2590135.160; ELEVATION: 567.704 BASED ON NAD-83 TX, STATE PLANE, NORTH CENTRAL ZONE.



ENGINEERING / PROJECT MANAGEMENT /
CONSTRUCTION SERVICES - FIRM REG. #F-001145
201 WINDCO CIR, STE 200, WYLIE, TX 75098
972-941-8400 FAX: 972-941-8401 WWW.ECDLP.COM

|     | REVISIONS:                          |