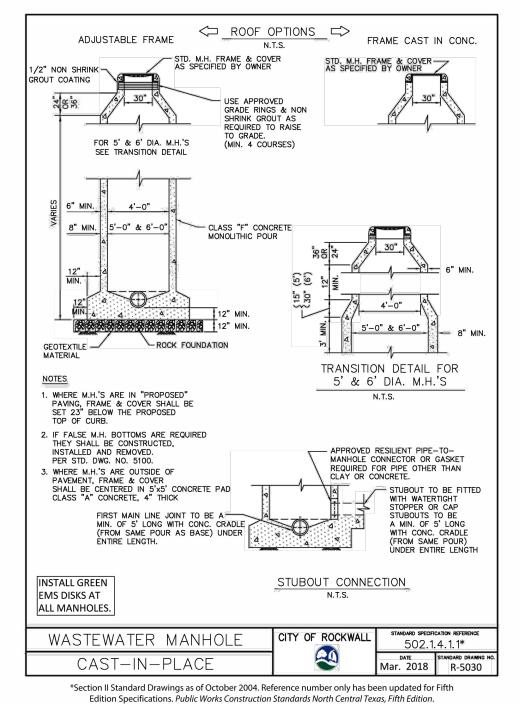

NOTE: NCTCOG DETAILS SHOWN HEREON HAVE BEEN MODIFIED TO INCLUDE THE "CITY OF ROCKWALL UPDATES" AS PUBLISHED IN THE CITY OF ROCKWALL'S UNIFIED DEVELOPMENT CODE. REFER TO THE CITY DOCUMENT FOR EXACT DESCRIPTIONS OF THE UPDATES.

"Case No. SP2019-027

BENCHMARKS: CITY OF ROCKWALL, TEXAS - CONTROL MONUMENTATION

ROCKWALL MONUMENT "RESET #1 3" BRASS DISK FOUND AT FM 740 (RIDGE ROAD) AND SUMMER LEE DRIVE NEAR NORTHWEST CORNER OF THE PARKING LOT FOR THE COMMUNITY BANK.

N: 7011544.252; E: 2590135.160; ELEVATION: 567.704 BASED ON NAD-83 TX, STATE PLANE, NORTH CENTRAL ZONE.



ENGINEERING / PROJECT MANAGEMENT /
CONSTRUCTION SERVICES - FIRM REG. #F-001145
201 WINDCO CIR, STE 200, WYLIE, TX 75098
972-941-8400 FAX: 972-941-8401 WWW.ECDLP.COM

|    | REVISIONS: