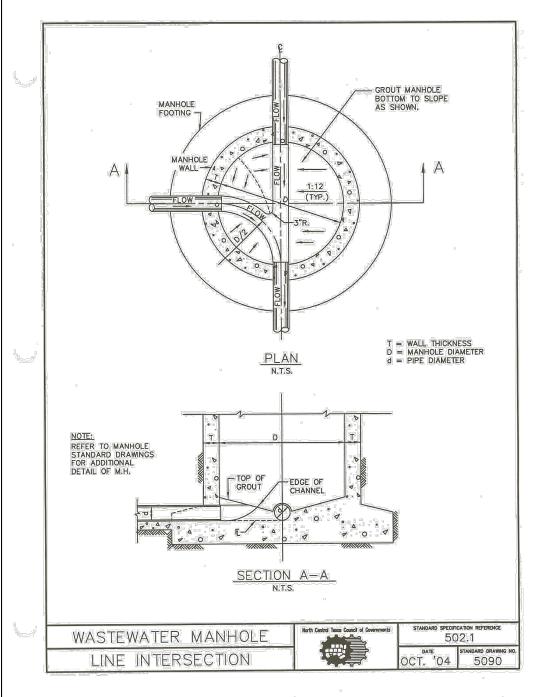

NOTE: NCTCOG DETAILS SHOWN HEREON HAVE BEEN MODIFIED TO INCLUDE THE "CITY OF ROCKWALL UPDATES" AS PUBLISHED IN THE CITY OF ROCKWALL'S UNIFIED DEVELOPMENT CODE. REFER TO THE CITY DOCUMENT FOR EXACT DESCRIPTIONS OF THE UPDATES.

"Case No. SP2019-027

BENCHMARKS: CITY OF ROCKWALL, TEXAS - CONTROL MONUMENTATION

ROCKWALL MONUMENT "RESET #1 3" BRASS DISK FOUND AT FM 740 (RIDGE ROAD) AND SUMMER LEE DRIVE NEAR NORTHWEST CORNER OF THE PARKING LOT FOR THE COMMUNITY BANK.

N: 7011544.252; E: 2590135.160; ELEVATION: 567.704 BASED ON NAD-83 TX, STATE PLANE, NORTH CENTRAL ZONE.



ENGINEERING / PROJECT MANAGEMENT /
CONSTRUCTION SERVICES - FIRM REG. #F-001145
201 WINDCO CIR, STE 200, WYLIE, TX 75098
972-941-8400 FAX: 972-941-8401 WWW.ECDLP.COM

|    | REVISIONS: