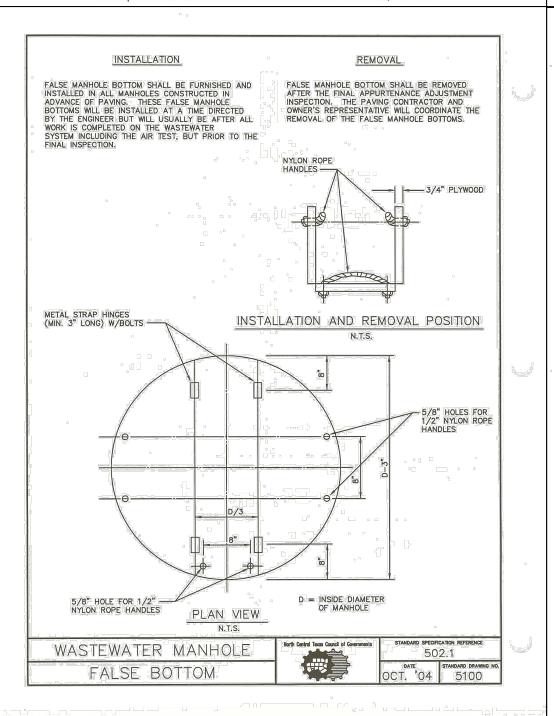

NOTE: NCTCOG DETAILS SHOWN HEREON HAVE BEEN MODIFIED TO INCLUDE THE "CITY OF ROCKWALL UPDATES" AS PUBLISHED IN THE CITY OF ROCKWALL'S UNIFIED DEVELOPMENT CODE. REFER TO THE CITY DOCUMENT FOR EXACT DESCRIPTIONS OF THE UPDATES.

"Case No. SP2019-027

BENCHMARKS: CITY OF ROCKWALL, TEXAS - CONTROL MONUMENTATION

ROCKWALL MONUMENT "RESET #1 3" BRASS DISK FOUND AT FM 740 (RIDGE ROAD) AND SUMMER LEE DRIVE NEAR NORTHWEST CORNER OF THE PARKING LOT FOR THE COMMUNITY BANK.

N: 7011544.252; E: 2590135.160; ELEVATION: 567.704 BASED ON NAD-83 TX, STATE PLANE, NORTH CENTRAL ZONE.



ENGINEERING / PROJECT MANAGEMENT /
CONSTRUCTION SERVICES - FIRM REG. #F-001145
201 WINDCO CIR, STE 200, WYLIE, TX 75098
972-941-8400 FAX: 972-941-8401 WWW.ECDLP.COM

|    | REVISIONS: