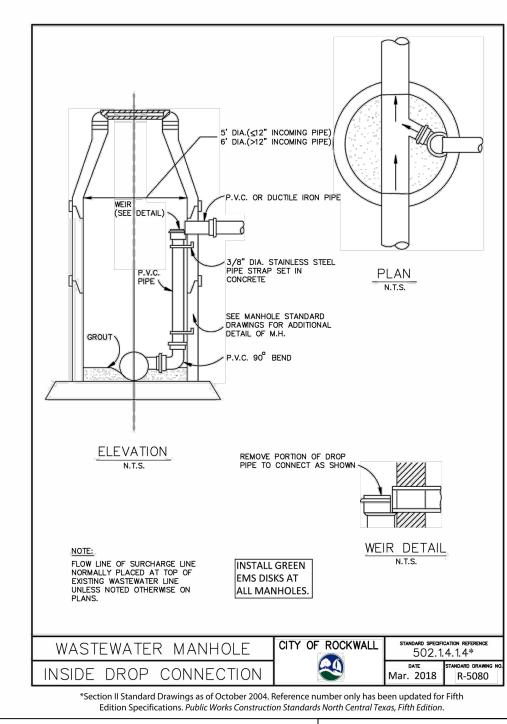

NOTE: NCTCOG DETAILS SHOWN HEREON HAVE BEEN MODIFIED TO INCLUDE THE "CITY OF ROCKWALL UPDATES" AS PUBLISHED IN THE CITY OF ROCKWALL'S UNIFIED DEVELOPMENT CODE. REFER TO THE CITY DOCUMENT FOR EXACT DESCRIPTIONS OF THE UPDATES.

"Case No. SP2019-027

BENCHMARKS: CITY OF ROCKWALL, TEXAS - CONTROL MONUMENTATION

ROCKWALL MONUMENT "RESET #1 3" BRASS DISK FOUND AT FM 740 (RIDGE ROAD) AND SUMMER LEE DRIVE NEAR NORTHWEST CORNER OF THE PARKING LOT FOR THE COMMUNITY BANK.

N: 7011544.252; E: 2590135.160; ELEVATION: 567.704 BASED ON NAD-83 TX, STATE PLANE, NORTH CENTRAL ZONE.



ENGINEERING / PROJECT MANAGEMENT /
CONSTRUCTION SERVICES - FIRM REG. #F-001145
201 WINDCO CIR, STE 200, WYLIE, TX 75098
972-941-8400 FAX: 972-941-8401 WWW.ECDLP.COM

|    | REVISIONS: