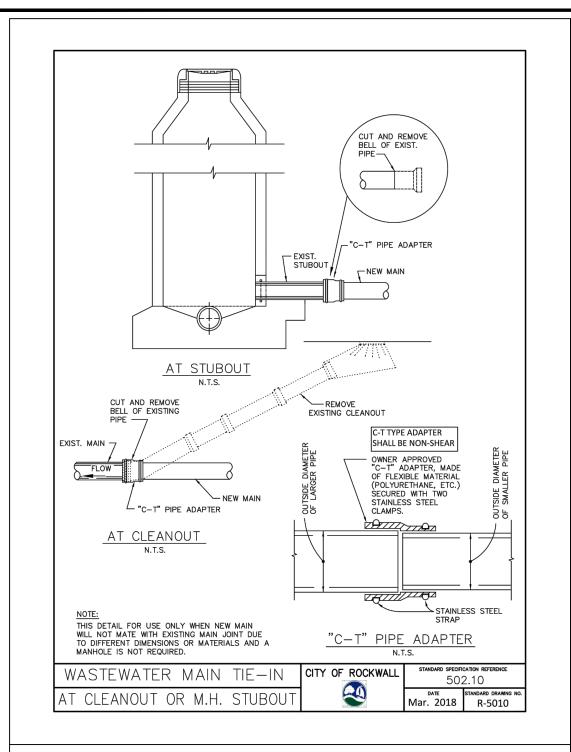

NOTE: NCTCOG DETAILS SHOWN HEREON HAVE BEEN MODIFIED TO INCLUDE THE "CITY OF ROCKWALL UPDATES" AS PUBLISHED IN THE CITY OF ROCKWALL'S UNIFIED DEVELOPMENT CODE. REFER TO THE CITY DOCUMENT FOR EXACT DESCRIPTIONS OF THE UPDATES.

"Case No. SP2019-027

BENCHMARKS: CITY OF ROCKWALL, TEXAS - CONTROL MONUMENTATION

ROCKWALL MONUMENT "RESET #1 3" BRASS DISK FOUND AT FM 740 (RIDGE ROAD) AND SUMMER LEE DRIVE NEAR NORTHWEST CORNER OF THE PARKING LOT FOR THE COMMUNITY BANK.

N: 7011544.252; E: 2590135.160; ELEVATION: 567.704 BASED ON NAD-83 TX, STATE PLANE, NORTH CENTRAL ZONE.



ENGINEERING / PROJECT MANAGEMENT /
CONSTRUCTION SERVICES - FIRM REG. #F-001145
201 WINDCO CIR, STE 200, WYLIE, TX 75098
972-941-8400 FAX: 972-941-8401 WWW.ECDLP.COM

|    | REVISIONS: