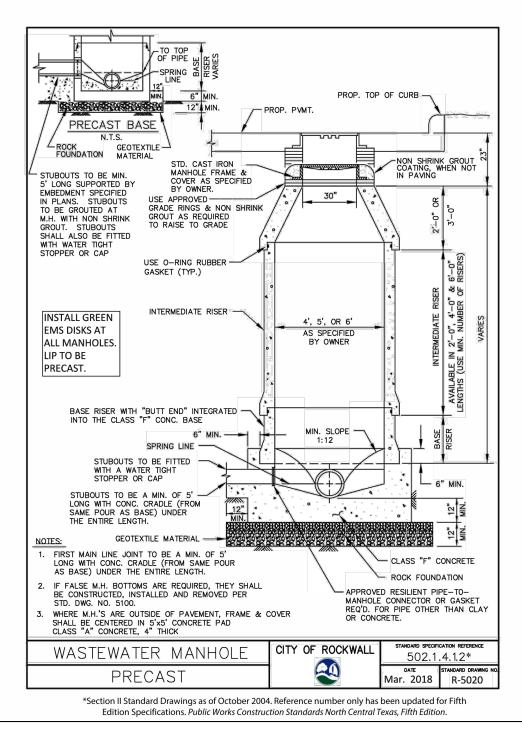

NOTE: NCTCOG DETAILS SHOWN HEREON HAVE BEEN MODIFIED TO INCLUDE THE "CITY OF ROCKWALL UPDATES" AS PUBLISHED IN THE CITY OF ROCKWALL'S UNIFIED DEVELOPMENT CODE. REFER TO THE CITY DOCUMENT FOR EXACT DESCRIPTIONS OF THE UPDATES.

"Case No. SP2019-027

BENCHMARKS: CITY OF ROCKWALL, TEXAS - CONTROL MONUMENTATION

ROCKWALL MONUMENT "RESET #1 3" BRASS DISK FOUND AT FM 740 (RIDGE ROAD) AND SUMMER LEE DRIVE NEAR NORTHWEST CORNER OF THE PARKING LOT FOR THE COMMUNITY BANK.

N: 7011544.252; E: 2590135.160; ELEVATION: 567.704 BASED ON NAD-83 TX, STATE PLANE, NORTH CENTRAL ZONE.



ENGINEERING / PROJECT MANAGEMENT /
CONSTRUCTION SERVICES - FIRM REG. #F-001145
201 WINDCO CIR, STE 200, WYLIE, TX 75098
972-941-8400 FAX: 972-941-8401 WWW.ECDLP.COM

|    | REVISIONS: