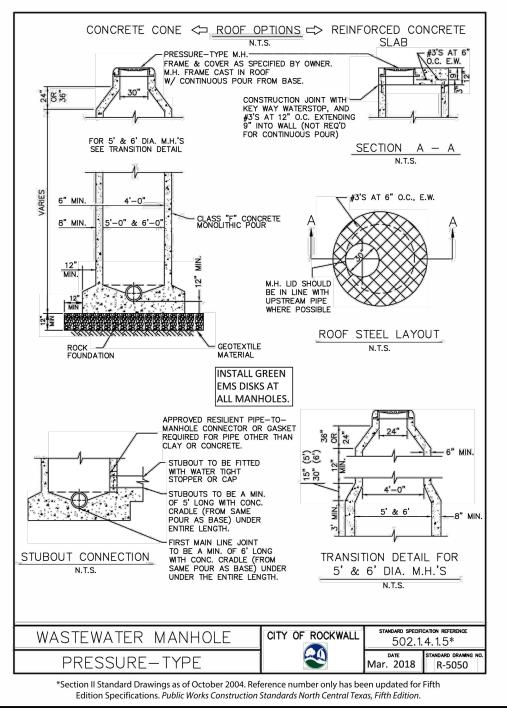

NOTE: NCTCOG DETAILS SHOWN HEREON HAVE BEEN MODIFIED TO INCLUDE THE "CITY OF ROCKWALL UPDATES" AS PUBLISHED IN THE CITY OF ROCKWALL'S UNIFIED DEVELOPMENT CODE. REFER TO THE CITY DOCUMENT FOR EXACT DESCRIPTIONS OF THE UPDATES.

"Case No. SP2019-027

BENCHMARKS: CITY OF ROCKWALL, TEXAS - CONTROL MONUMENTATION

ROCKWALL MONUMENT "RESET #1 3" BRASS DISK FOUND AT FM 740 (RIDGE ROAD) AND SUMMER LEE DRIVE NEAR NORTHWEST CORNER OF THE PARKING LOT FOR THE COMMUNITY BANK.

N: 7011544.252; E: 2590135.160; ELEVATION: 567.704 BASED ON NAD-83 TX, STATE PLANE, NORTH CENTRAL ZONE.



ENGINEERING / PROJECT MANAGEMENT /
CONSTRUCTION SERVICES - FIRM REG. #F-001145
201 WINDCO CIR, STE 200, WYLIE, TX 75098
972-941-8400 FAX: 972-941-8401 WWW.ECDLP.COM

|    | REVISIONS: