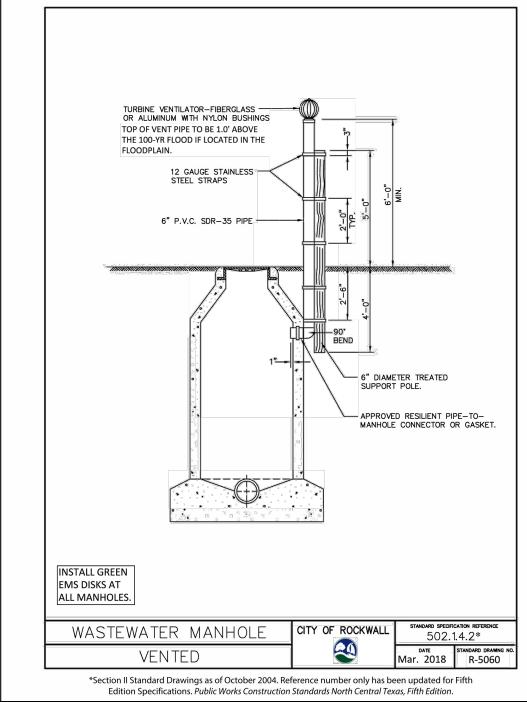

NOTE: NCTCOG DETAILS SHOWN HEREON HAVE BEEN MODIFIED TO INCLUDE THE "CITY OF ROCKWALL UPDATES" AS PUBLISHED IN THE CITY OF ROCKWALL'S UNIFIED DEVELOPMENT CODE. REFER TO THE CITY DOCUMENT FOR EXACT DESCRIPTIONS OF THE UPDATES.

"Case No. SP2019-027

BENCHMARKS: CITY OF ROCKWALL, TEXAS - CONTROL MONUMENTATION

ROCKWALL MONUMENT "RESET #1 3" BRASS DISK FOUND AT FM 740 (RIDGE ROAD) AND SUMMER LEE DRIVE NEAR NORTHWEST CORNER OF THE PARKING LOT FOR THE COMMUNITY BANK.

N: 7011544.252; E: 2590135.160; ELEVATION: 567.704 BASED ON NAD-83 TX, STATE PLANE, NORTH CENTRAL ZONE.



ENGINEERING / PROJECT MANAGEMENT /
CONSTRUCTION SERVICES - FIRM REG. #F-001145
201 WINDCO CIR, STE 200, WYLIE, TX 75098
972-941-8400 FAX: 972-941-8401 WWW.ECDLP.COM

|    | REVISIONS: