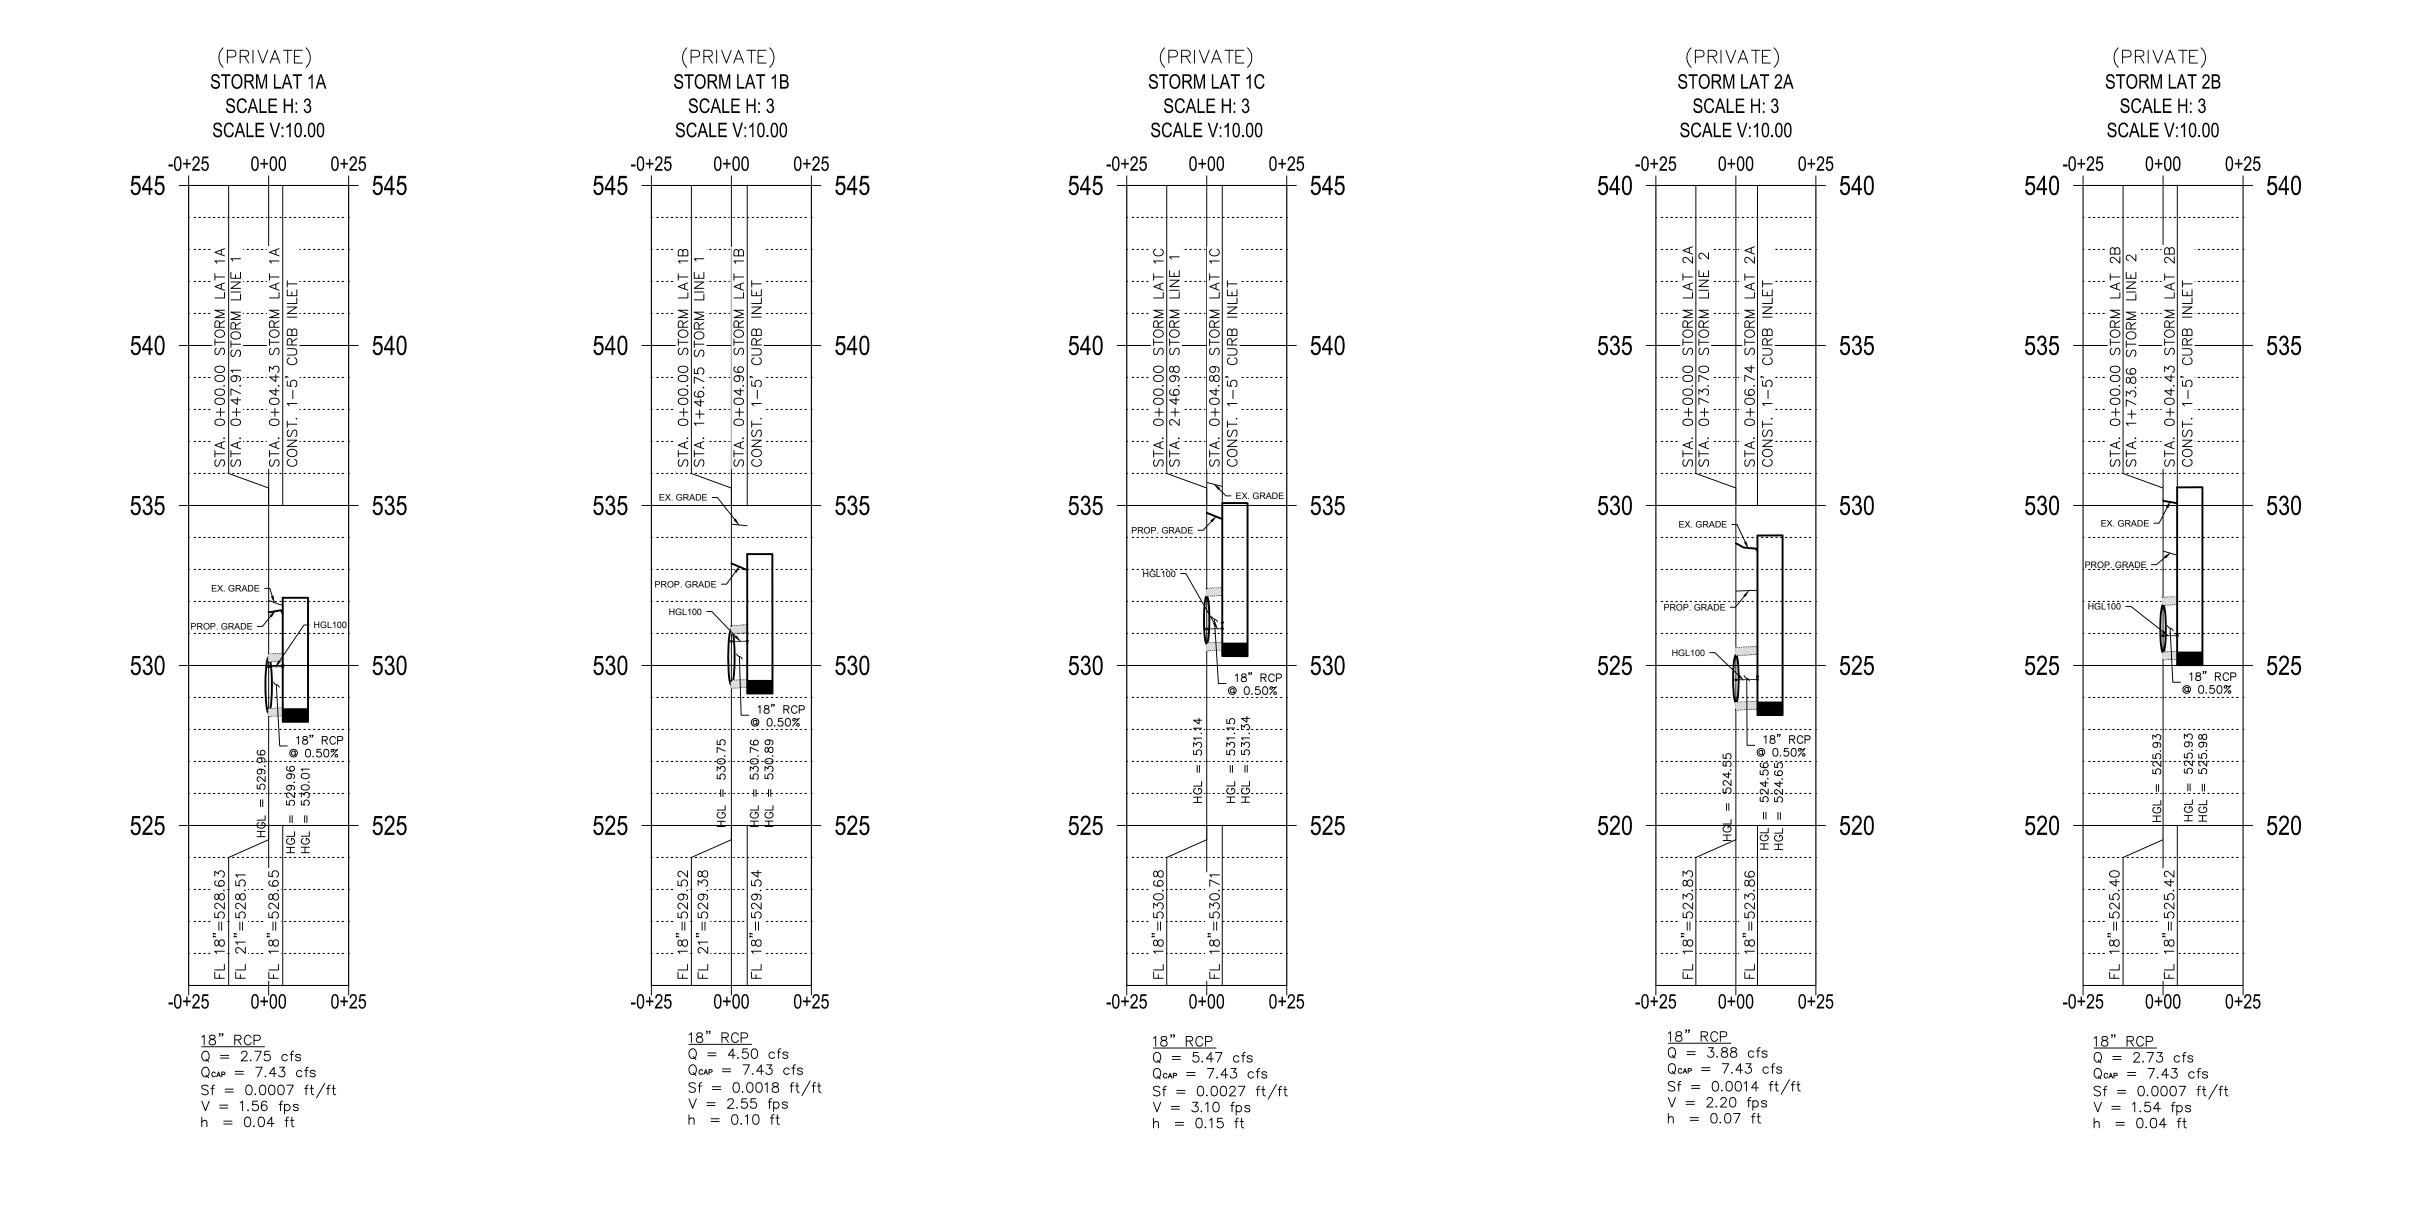

STORM SEWER LATERAL PROFILES HORIZON ROAD SELF STORAGE

PHASE 1& 2 - 575 UNITS TRACT 23 OF RAINBOW ACRES CITY OF ROCKWALL, ROCKWALL COUNTY, TEXAS

SHEET

DATE