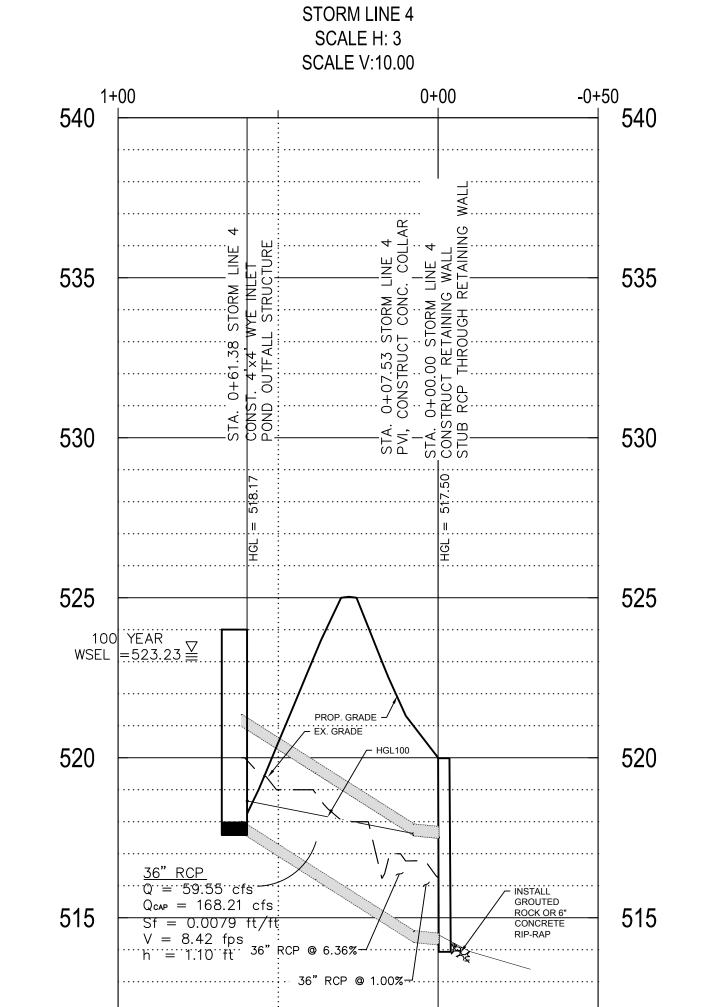

(PRIVATE)

36" RCP Q = 59.55 cfs Qcap = 66.70 cfs Sf = 0.0079 ft/ft V = 8.42 fps h = 1.10 ft

0+00

-0+50

(PRIVATE)

"Case No. SP2019-027"

BENCHMARKS: CITY OF ROCKWALL , TEXAS — CONTROL MONUMENTATION

ROCKWALL MONUMENT "RESET #1 3" BRASS DISK FOUND AT FM 740 (RIDGE ROAD) AND SUMMER LEE DRIVE NEAR NORTHWEST CORNER OF THE PARKING LOT FOR THE COMMUNITY