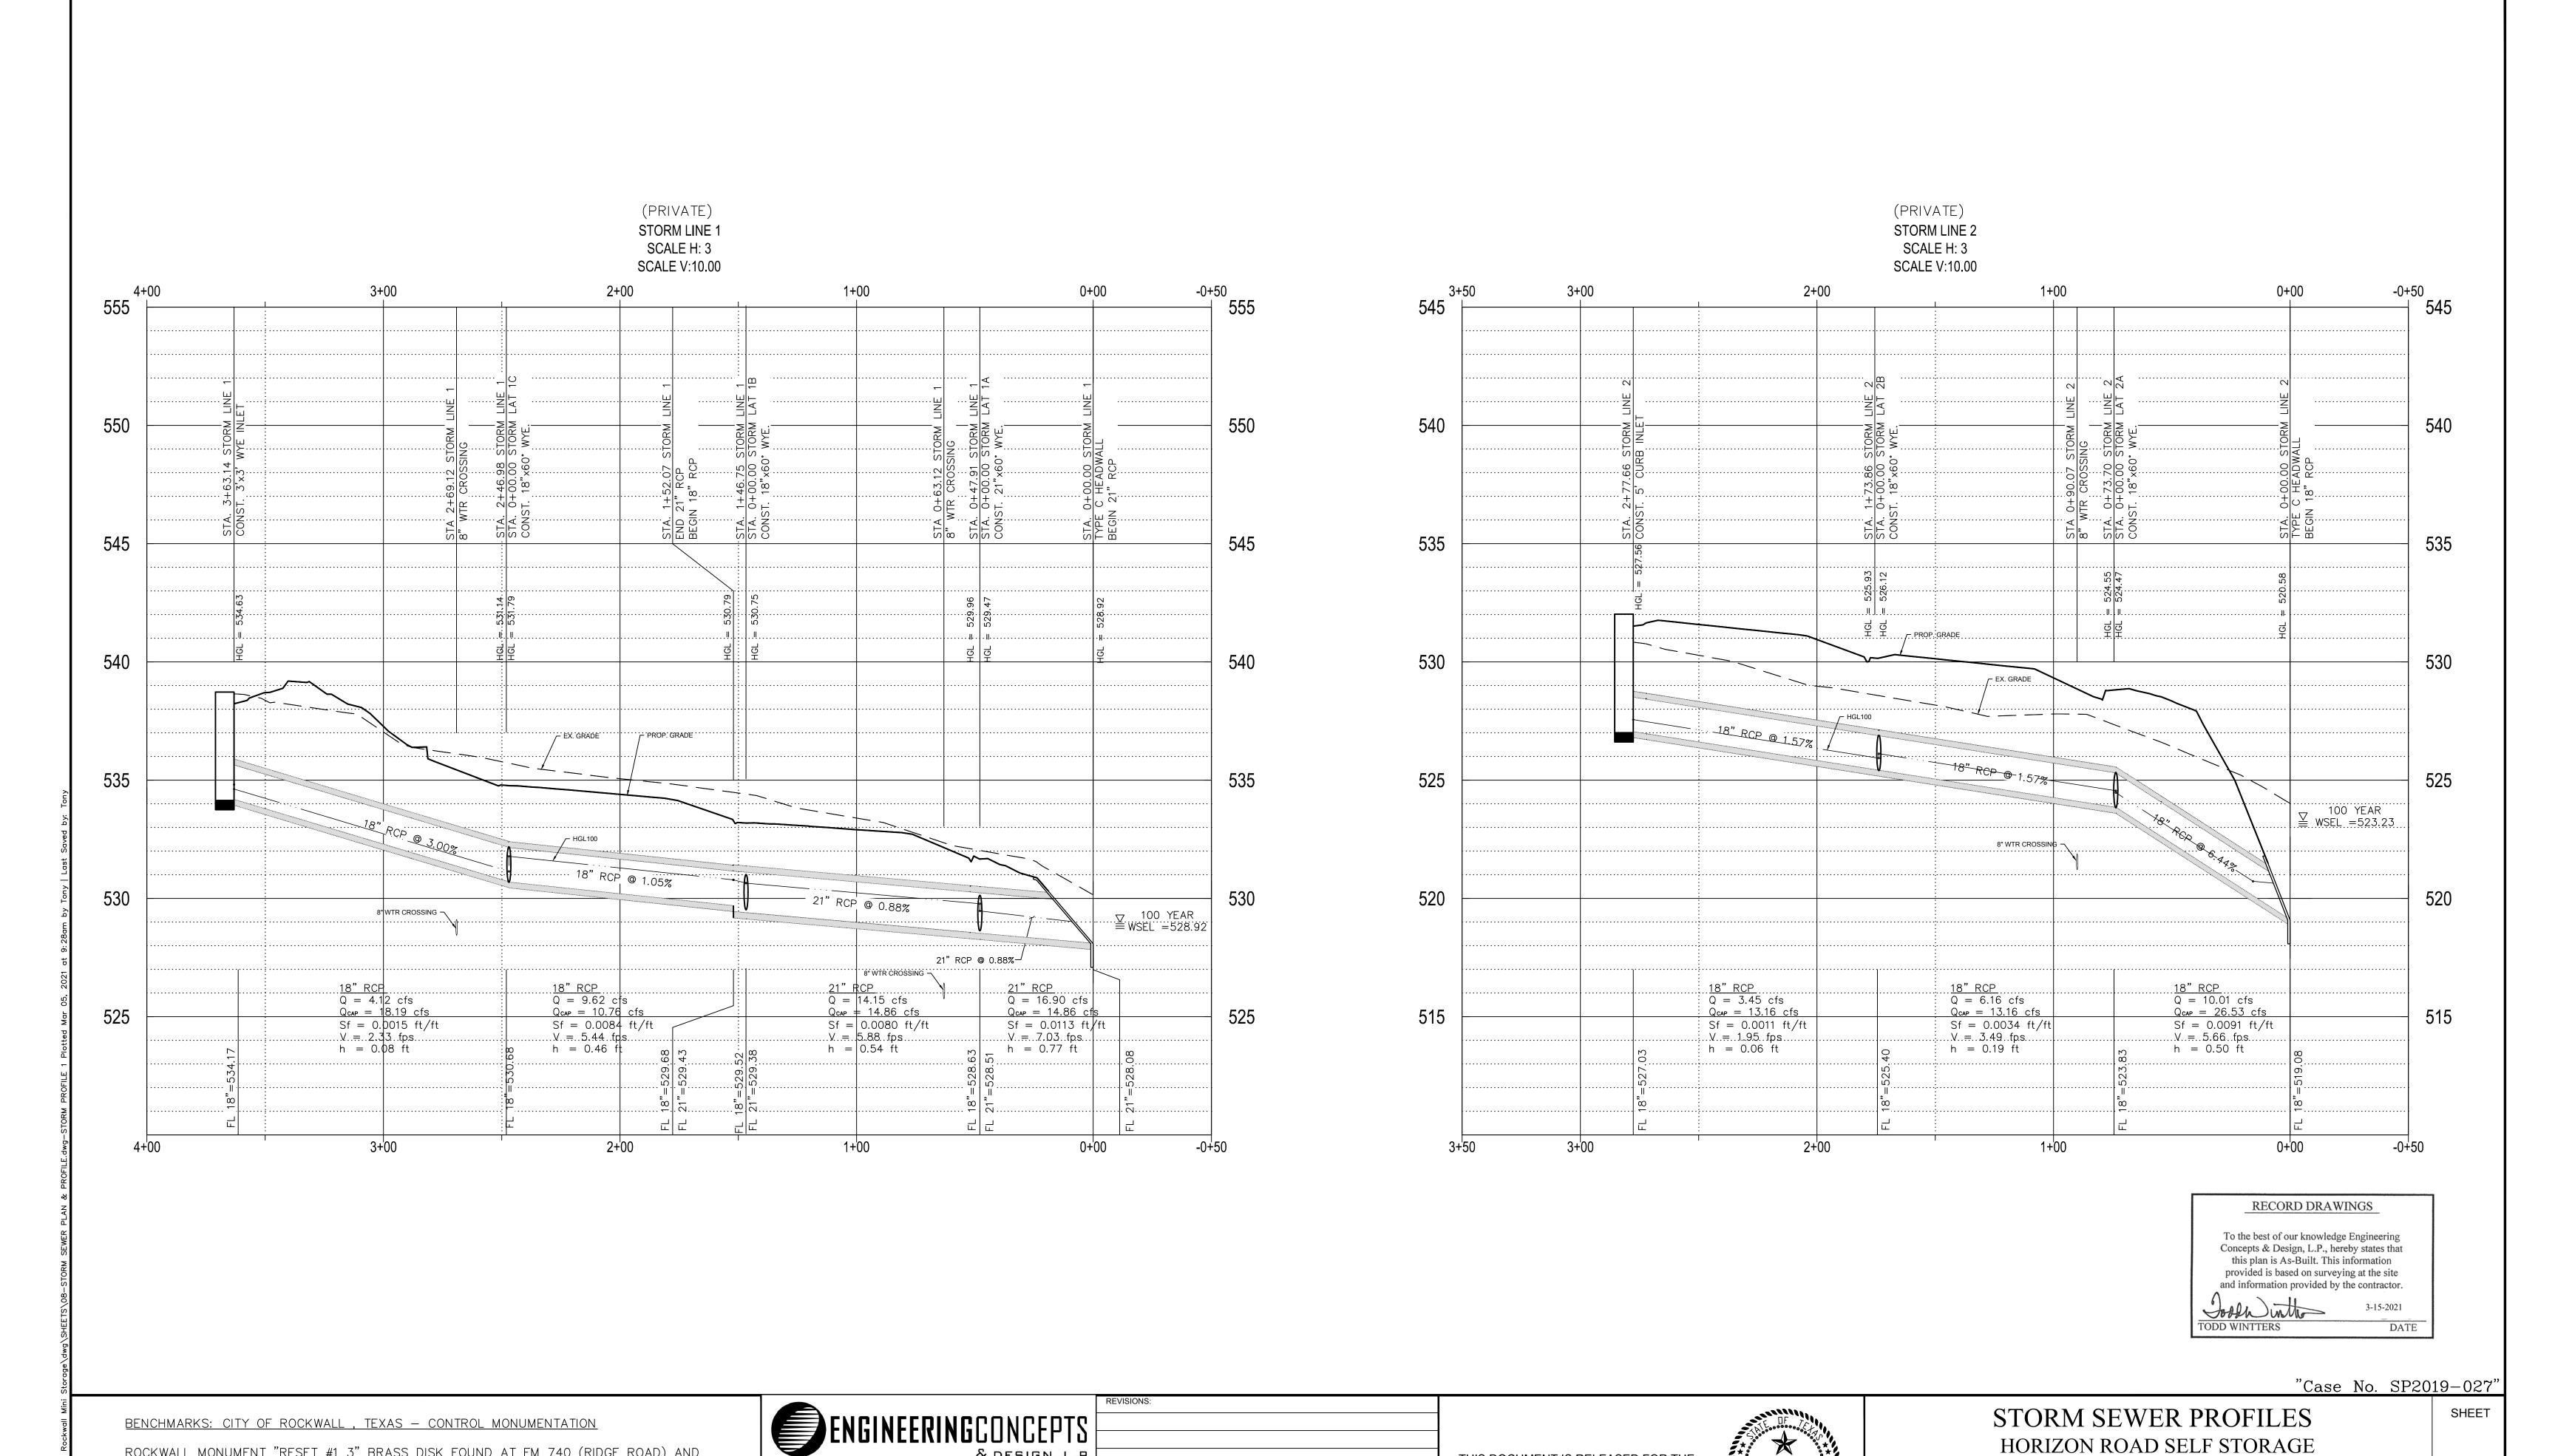

DRAWN: ECDLP

PROJECT NO.: 5211

DWG FILE NAME: 08-STORM SEWER PLAN & PROFILE.DWG

CHECKED: TW

ENGINEERING / PROJECT MANAGEMENT /

CONSTRUCTION SERVICES - FIRM REG. #F-001145

201 WINDCO CIR, STE 200, WYLIE, TX 75098

972-941-8400 FAX: 972-941-8401 WWW.ECDLP.COM

DATE: January 6, 2020

DATE: January 7, 2020

THIS DOCUMENT IS RELEASED FOR THE

PURPOSE OF CONSTRUCTION.

TODD D. WINTTERS

ى 87085 م PHASE 1& 2 - 575 UNITS

TRACT 23 OF RAINBOW ACRES

CITY OF ROCKWALL, ROCKWALL COUNTY, TEXAS

ROCKWALL MONUMENT "RESET #1 3" BRASS DISK FOUND AT FM 740 (RIDGE ROAD) AND SUMMER LEE DRIVE NEAR NORTHWEST CORNER OF THE PARKING LOT FOR THE COMMUNITY

N: 7011544.252; E: 2590135.160; ELEVATION: 567.704

BASED ON NAD-83 TX, STATE PLANE, NORTH CENTRAL ZONE.