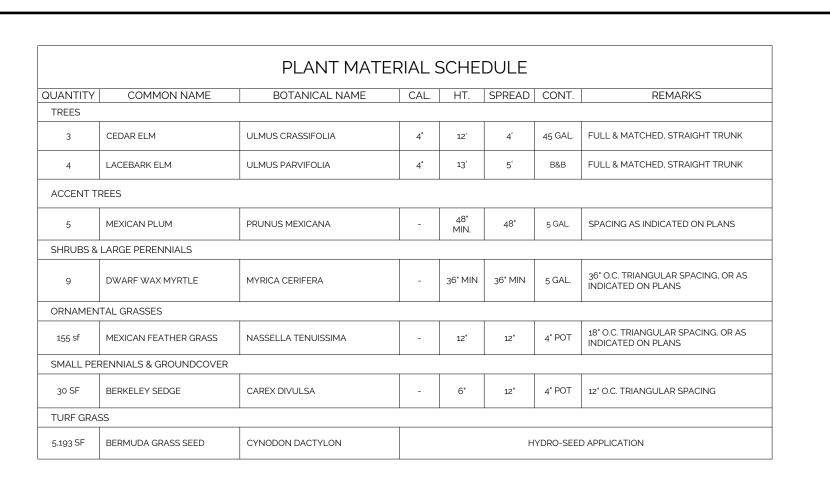

NOTE: DIMENSIONS OF SOD PLACEMENT ARE TYPICAL. CONTRACTOR TO PROVIDE SOD AT ALL DISTURBED AREAS EVEN IF NOT SPECIFCALLY DIMENSIONED ON PLANS

| TREE MITIGATION / REPLACEMENT TABLE |             |                    |                         |  |
|-------------------------------------|-------------|--------------------|-------------------------|--|
|                                     | DBH REMOVED | MITIGATION BALANCE | MITIGATION DBH PROVIDED |  |
| PRIMARY PROTECTED TREES             | 17"         | 17"                | 28"                     |  |

TIFTUF BERMUDA TURF (COMMON AREAS)

OTHER

|         |                                                                                                                                                                                                     | T LANDSCAPE DATA                                        |                                                           |                                                                                      |
|---------|-----------------------------------------------------------------------------------------------------------------------------------------------------------------------------------------------------|---------------------------------------------------------|-----------------------------------------------------------|--------------------------------------------------------------------------------------|
|         | CITY                                                                                                                                                                                                | LANDSCAPE REQUIREMENT                                   | ΓS                                                        |                                                                                      |
| TYPE    | REQUIREMENT                                                                                                                                                                                         | AREA / MEASUREMENT                                      | REQUIRED                                                  | PROVIDED                                                                             |
|         | 15% OF GROSS SITE AREA IN LIGHT INDUSTRIAL DISTRICTS SHALL BE LANDSCAPE                                                                                                                             | 82,665 SF                                               | 12,400 SF                                                 | 39,297 SF                                                                            |
|         | 100% OF TOTAL REQ. LANDSCAPE AREA SHALL BE LOCATED IN FRONT OF AND ALONG SIDE OF BLDG. WITH STREET FRONTAGE                                                                                         | 12,400 SF                                               | 12,400 SF                                                 | 38,739 SF                                                                            |
|         | ALL REQUIRED LANDSCAPING SHALL BE NO LESS THAN 5' WIDE AND A MIN. OF 25SF UNLESS IT IS WITHIN 10 FEET OF A BLDG. ON SAME LOT.                                                                       | -                                                       | YES                                                       | YES                                                                                  |
|         | DETENTION BASINS SHALL BE LANDSCAPED IN A NATURAL MANNER USING GROUNDCOVER, GRASSES, SHRUBS, BERMS, AND TREES,                                                                                      | -                                                       | YES                                                       | YES                                                                                  |
| GENERAL | DETENTION BASINS: THERE SHALL BE A MINIMUM OF 1<br>CANOPY TREE PER 750SF, AND 1 ACCENT TREE OF<br>DENTENTION AREA,                                                                                  | 2,908 SF                                                | 4 CANOPY TREES<br>4 ACCENT TREES                          | 5 EXISTING CANOPY TREES<br>9 TREES (7 EXISTING ACCENT TREES)                         |
|         | PARKING LOT LANDSCAPING: WHEN PARKING AND MANEUVERING SPACE EXCEEDS 20,000SF, 1 LARGE CANOPY TREE FOR EVERY 10 PARKING SPACES SHALL BE PLANTED INTERNAL TO THE PARKING AREAS.                       | 28,577 SF<br>68 PARKING SPACES                          | 7 CANOPY TREES                                            | 7 TREES (1 EXISTING)                                                                 |
|         | PARKING LOT LANDSCAPING: NO REQUIRED PARKING SPACES MAY BE LOCATED MORE THAN 80 FEET FROM THE TRUNK OF A CANOPY TREE.                                                                               | -                                                       | YES                                                       | YES                                                                                  |
|         | ALL LANDSCAPE BUFFERS AND PUBLIC R.O.W. LOCATED ADJACENT TO A PROPOSED DEVELOPMENT SHALL BE IMPROVED WITH SOD GRASS                                                                                 | -                                                       | YES                                                       | YES                                                                                  |
|         | MINIMUM 10' WIDE LANDSCAPE BUFFER ADJACENT TO RIGHT-OF-WAY ALONG ENTIRE LENGTH OF ABUTTING FRONTAGE SHALL INCORPORATE GROUNDCOVER, A BUILT-UP BERM, AND SHRUBBERY TOTALING A MINIMUM HEIGHT OF 30". | -                                                       | YES                                                       | YES                                                                                  |
| BUFFER  | R.O.W. LANDSCAPE BUFFER SHALL CONTAIN 1 CANOPY TREE PER 50LF.                                                                                                                                       | R.O.W SIGMA COURT:330 LF<br>R.O.W. ALPHA DRIVE : 160 LF | R.O.W SIGMA COURT: 7 TREES<br>R.O.W. ALPHA DRIVE: 4 TREES | R.O.W SIGMA COURT: 7 TREES (5 EXISTING)<br>R.O.W. ALPHA DRIVE : 4 EXISTING TREES     |
|         | R.O.W. LANDSCAPE BUFFER SHALL CONTAIN 1 ACCENT TREE PER 50LF.                                                                                                                                       | R.O.W SIGMA COURT: 330 LF<br>R.O.W. ALPHA DRIVE: 160 LF | R.O.W SIGMA COURT: 7 TREES<br>R.O.W. ALPHA DRIVE: 4 TREES | R.O.W SIGMA COURT: 7 TREES (4 EXISTING)<br>R.O.W. ALPHA DRIVE : 4 TREES (2 EXISTING) |