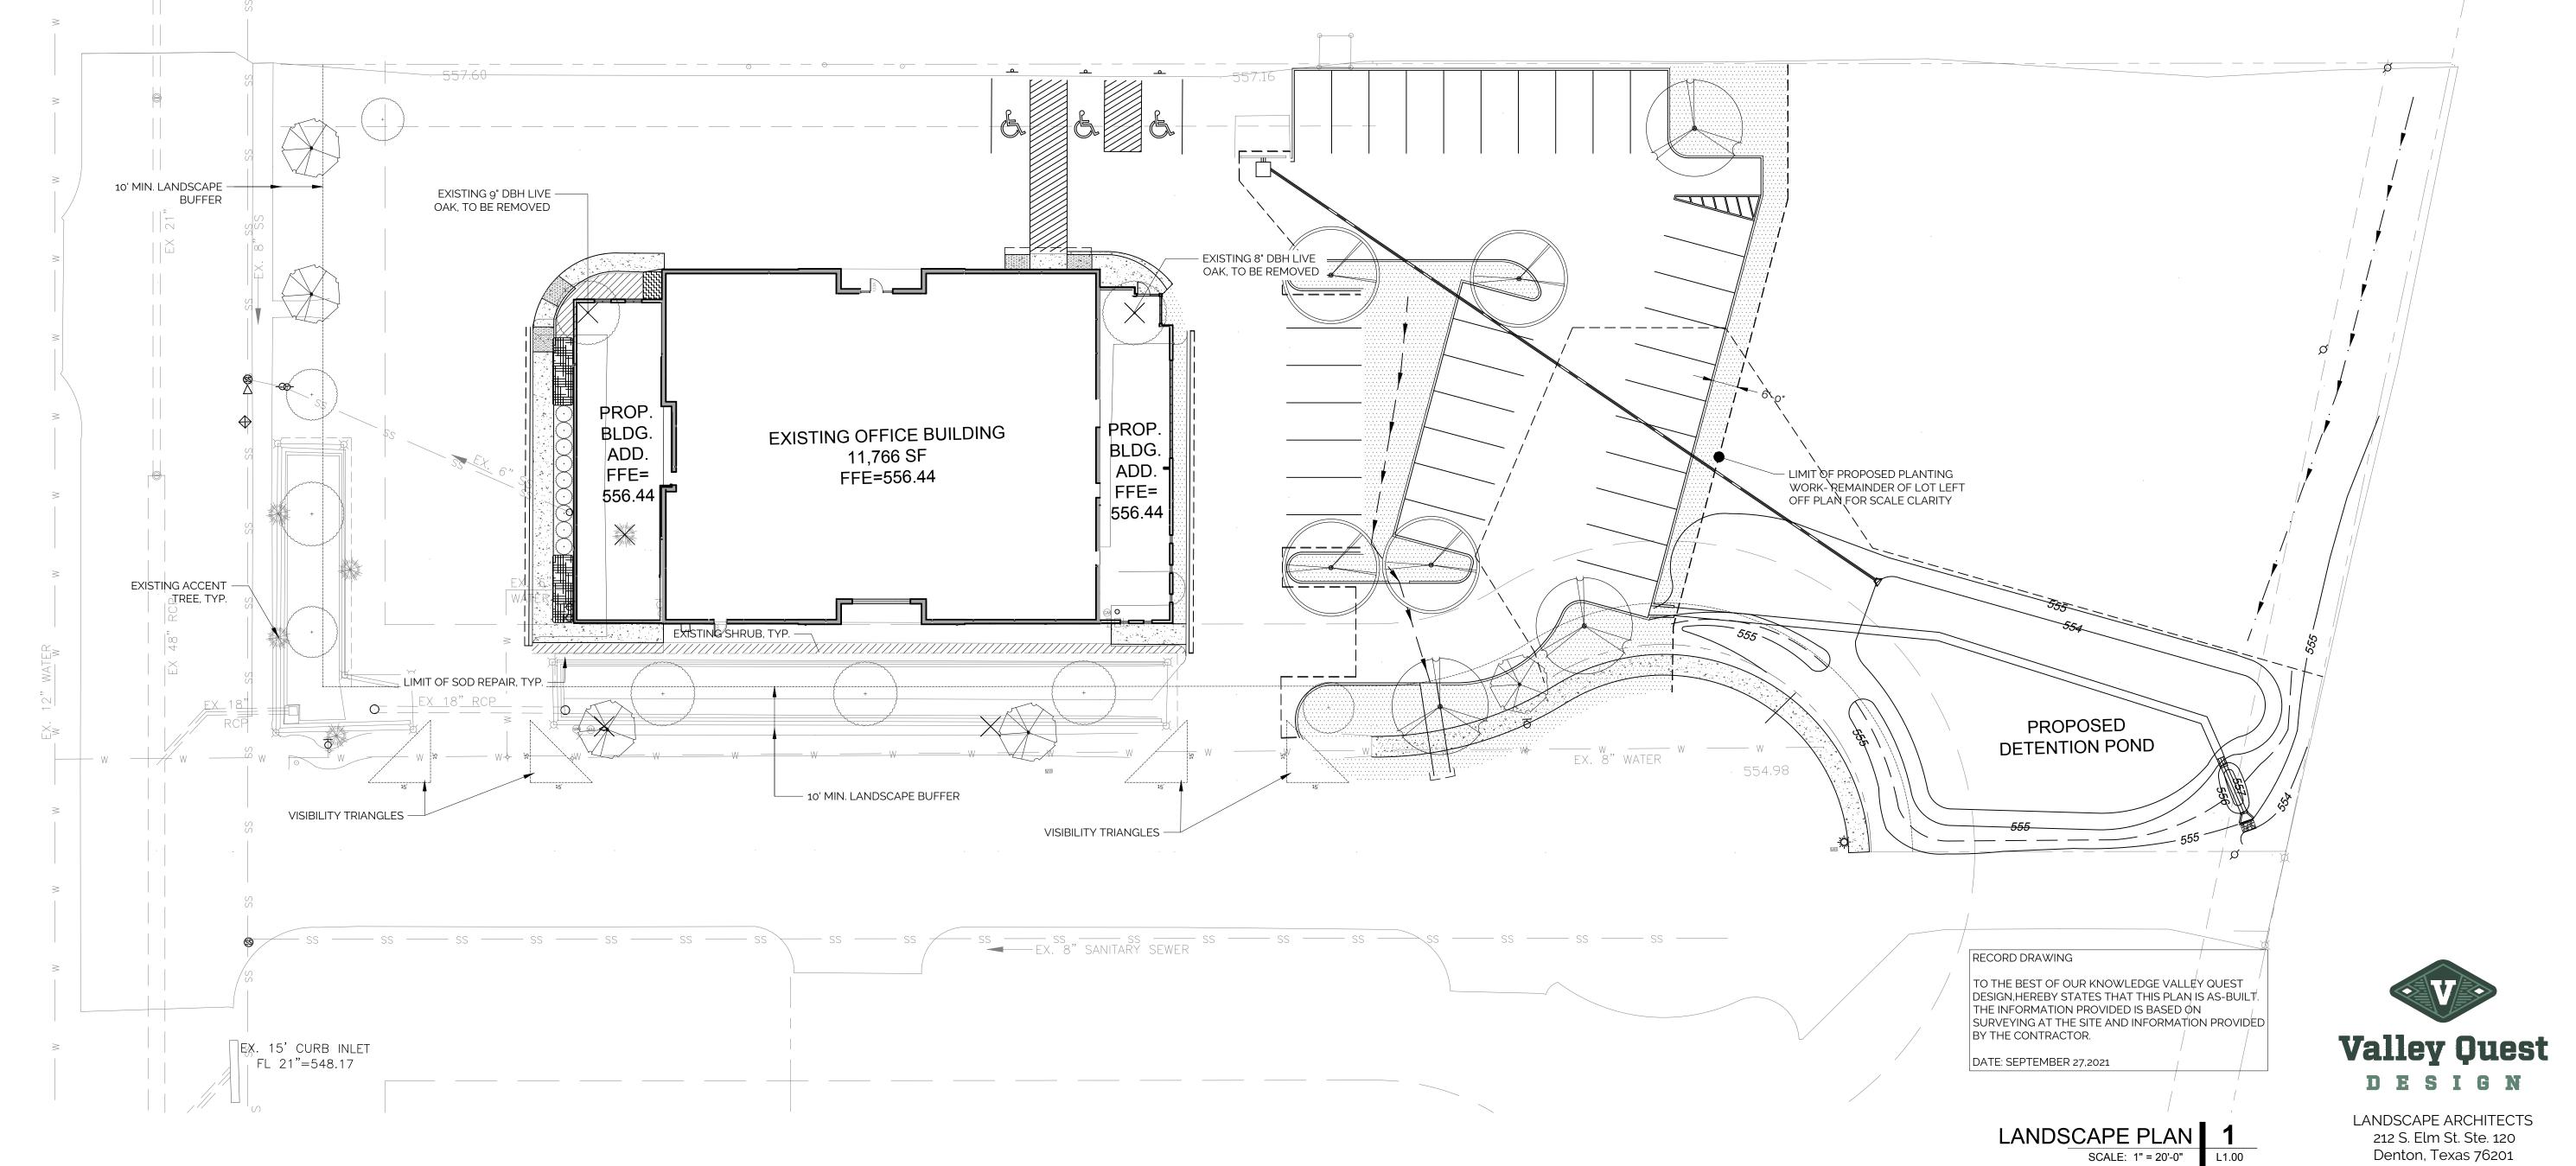

#### RECORD DRAWING

TO THE BEST OF OUR KNOWLEDGE VALLEY QUEST DESIGN, HEREBY STATES THAT THIS PLAN IS AS-BUILT. THE INFORMATION PROVIDED IS BASED ON SURVEYING AT THE SITE AND INFORMATION PROVIDED BY THE CONTRACTOR.

DATE: SEPTEMBER 27,2021

LANDSCAPE ARCHITECTS 212 S. Elm St. Ste. 120 Denton, Texas 76201 ph: 214.783.1715

OWT ARCHITECTS

509 PECAN STREET SUITE 100 FORT WORTH, TX 76102 817.993.9844

www.owtarchitects.com