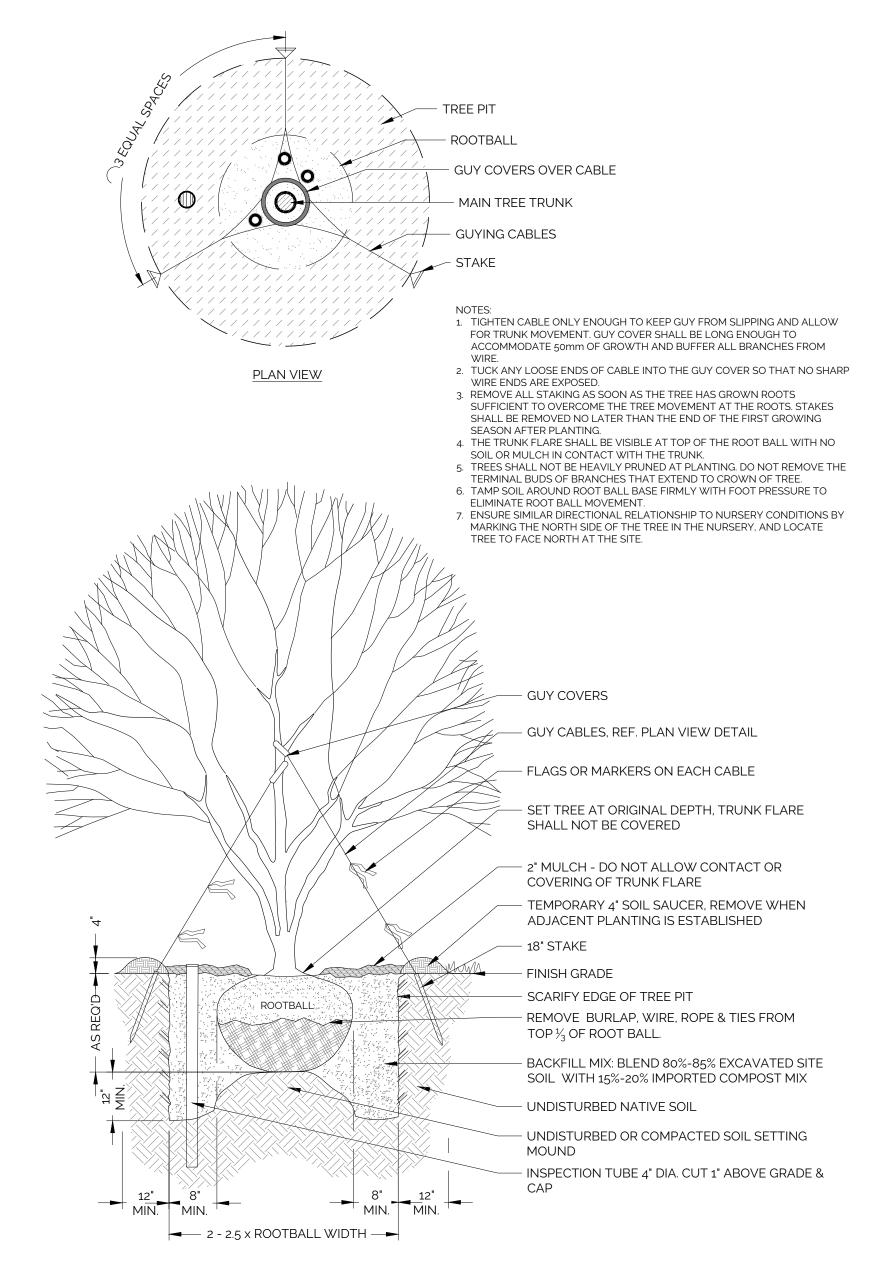

L RETAIN ALL COMMON LAW, STATUTORY AND OTHER RESERVED RIGHTS, INCLUDING COPYRIGHTS. THE INSTRUMENTS OF SERVICE SHALL NOT BE USED BY THE OWNER FOR FUTURE ADDITIONS OR ALTERATIONS TO THIS PROJECT OF OXLEY WILLIAMS THARP ARCHITECTS, PLLC. ANY UNAUTHORIZED USE OF THE INSTRUMENTS OF SERVICE SHALL BE WITHOUT LIABILITY TO OXLEY WILLIAMS THARP ARCHITECTS, PLLC AND ITS CONSULTANTS.

Revision Schedule Revision Revision Date Description



# CONTAINER PLANTING



- CONTAINER PLANT (SHRUB, PERENNIAL OR ORNAMENTAL

- HARDWOOD MULCH LAYER,

DEPTH PER SPECS, OR 3" TYP.

MEDIUM. REMOVE 2" EXISTING

SOIL AND REPLACE WITH 2"

COMPOST. TILL TO 8" DEPTH

- MOW CURB, SIDEWALK, BED

EDGE OR OTHER HARD EDGE

UNDISTURBED / NATIVE SOIL

- 8" PREPARED PLANTING

GRASS)

## GROUNDCOVER PLANTING 1 1/2"=1'-0"











### MULTI-STEM TREE PLANTING 1/2"=1'-0"

#### RECORD DRAWING

TO THE BEST OF OUR KNOWLEDGE VALLEY QUEST DESIGN, HEREBY STATES THAT THIS PLAN IS AS-BUILT. THE INFORMATION PROVIDED IS BASED ON SURVEYING AT THE SITE AND INFORMATION PROVIDED BY THE CONTRACTOR.

DATE: SEPTEMBER 27,2021



LANDSCAPE ARCHITECTS 212 S. Elm St. Ste. 120 Denton, Texas 76201 ph: 214.783.1715



OWT ARCHITECTS

509 PECAN STREET SUITE 100 FORT WORTH, TX 76102 817.993.9844

www.owtarchitects.com

#### ROCKWALL DFPS

1203 SIGMA CT, ROCKWALL TX 75087

2020-007-00 JANUARY 12, 2020

LANDSCAPE DETAILS (AS BUILTS)

L5.00