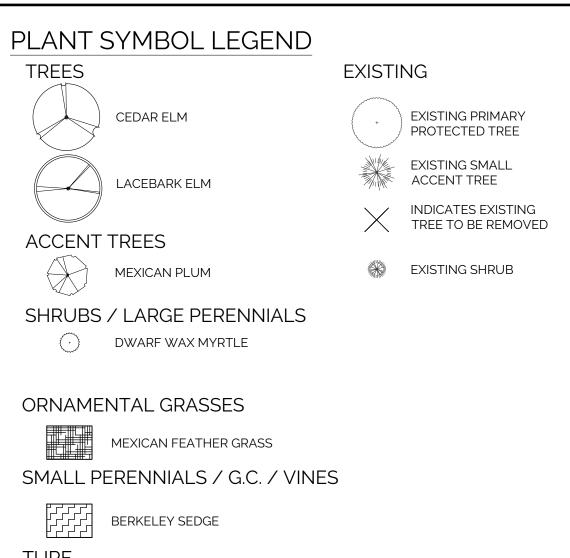

NOTE: DIMENSIONS OF SOD PLACEMENT ARE TYPICAL. CONTRACTOR TO PROVIDE SOD AT ALL DISTURBED AREAS EVEN IF NOT SPECIFCALLY DIMENSIONED ON PLANS

| TREE MITIGATION / REPLACEMENT TABLE |             |                    |                         |  |
|-------------------------------------|-------------|--------------------|-------------------------|--|
|                                     | DBH REMOVED | MITIGATION BALANCE | MITIGATION DBH PROVIDED |  |
| PRIMARY PROTECTED TREES             | 17"         | 17"                | 28"                     |  |

TIFTUF BERMUDA TURF (COMMON AREAS)

OTHER

|         |                                                                                                                                                                                                     | T LANDSCAPE DATA                                        |                                                           |                                                                                      |
|---------|-----------------------------------------------------------------------------------------------------------------------------------------------------------------------------------------------------|---------------------------------------------------------|-----------------------------------------------------------|--------------------------------------------------------------------------------------|
|         | CITY                                                                                                                                                                                                | LANDSCAPE REQUIREMENT                                   | ΓS                                                        |                                                                                      |
| TYPE    | REQUIREMENT                                                                                                                                                                                         | AREA / MEASUREMENT                                      | REQUIRED                                                  | PROVIDED                                                                             |
|         | 15% OF GROSS SITE AREA IN LIGHT INDUSTRIAL DISTRICTS SHALL BE LANDSCAPE                                                                                                                             | 82,665 SF                                               | 12,400 SF                                                 | 39,297 SF                                                                            |
|         | 100% OF TOTAL REQ. LANDSCAPE AREA SHALL BE LOCATED IN FRONT OF AND ALONG SIDE OF BLDG. WITH STREET FRONTAGE                                                                                         | 12,400 SF                                               | 12,400 SF                                                 | 38,739 SF                                                                            |
|         | ALL REQUIRED LANDSCAPING SHALL BE NO LESS THAN 5' WIDE AND A MIN. OF 25SF UNLESS IT IS WITHIN 10 FEET OF A BLDG. ON SAME LOT.                                                                       | -                                                       | YES                                                       | YES                                                                                  |
|         | DETENTION BASINS SHALL BE LANDSCAPED IN A NATURAL MANNER USING GROUNDCOVER, GRASSES, SHRUBS, BERMS, AND TREES,                                                                                      | -                                                       | YES                                                       | YES                                                                                  |
| GENERAL | DETENTION BASINS: THERE SHALL BE A MINIMUM OF 1<br>CANOPY TREE PER 750SF, AND 1 ACCENT TREE OF<br>DENTENTION AREA,                                                                                  | 2,908 SF                                                | 4 CANOPY TREES<br>4 ACCENT TREES                          | 5 EXISTING CANOPY TREES<br>9 TREES (7 EXISTING ACCENT TREES)                         |
|         | PARKING LOT LANDSCAPING: WHEN PARKING AND MANEUVERING SPACE EXCEEDS 20,000SF, 1 LARGE CANOPY TREE FOR EVERY 10 PARKING SPACES SHALL BE PLANTED INTERNAL TO THE PARKING AREAS.                       | 28,577 SF<br>68 PARKING SPACES                          | 7 CANOPY TREES                                            | 7 TREES (1 EXISTING)                                                                 |
|         | PARKING LOT LANDSCAPING: NO REQUIRED PARKING SPACES MAY BE LOCATED MORE THAN 80 FEET FROM THE TRUNK OF A CANOPY TREE.                                                                               | -                                                       | YES                                                       | YES                                                                                  |
|         | ALL LANDSCAPE BUFFERS AND PUBLIC R.O.W. LOCATED ADJACENT TO A PROPOSED DEVELOPMENT SHALL BE IMPROVED WITH SOD GRASS                                                                                 | -                                                       | YES                                                       | YES                                                                                  |
|         | MINIMUM 10' WIDE LANDSCAPE BUFFER ADJACENT TO RIGHT-OF-WAY ALONG ENTIRE LENGTH OF ABUTTING FRONTAGE SHALL INCORPORATE GROUNDCOVER, A BUILT-UP BERM, AND SHRUBBERY TOTALING A MINIMUM HEIGHT OF 30". | -                                                       | YES                                                       | YES                                                                                  |
| BUFFER  | R.O.W. LANDSCAPE BUFFER SHALL CONTAIN 1 CANOPY TREE PER 50LF.                                                                                                                                       | R.O.W SIGMA COURT:330 LF<br>R.O.W. ALPHA DRIVE : 160 LF | R.O.W SIGMA COURT: 7 TREES<br>R.O.W. ALPHA DRIVE: 4 TREES | R.O.W SIGMA COURT: 7 TREES (5 EXISTING)<br>R.O.W. ALPHA DRIVE : 4 EXISTING TREES     |
|         | R.O.W. LANDSCAPE BUFFER SHALL CONTAIN 1 ACCENT TREE PER 50LF.                                                                                                                                       | R.O.W SIGMA COURT: 330 LF<br>R.O.W. ALPHA DRIVE: 160 LF | R.O.W SIGMA COURT: 7 TREES<br>R.O.W. ALPHA DRIVE: 4 TREES | R.O.W SIGMA COURT: 7 TREES (4 EXISTING)<br>R.O.W. ALPHA DRIVE : 4 TREES (2 EXISTING) |