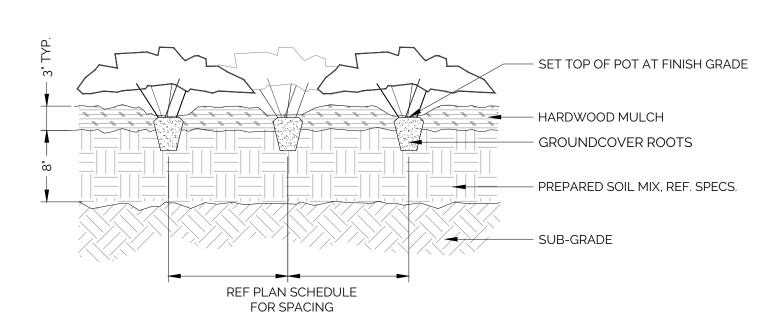

# CONTAINER PLANTING

- CONTAINER PLANT (SHRUB, PERENNIAL OR ORNAMENTAL

- HARDWOOD MULCH LAYER,

DEPTH PER SPECS, OR 3" TYP.

MEDIUM. REMOVE 2" EXISTING

SOIL AND REPLACE WITH 2"

COMPOST. TILL TO 8" DEPTH

- MOW CURB, SIDEWALK, BED

EDGE OR OTHER HARD EDGE

UNDISTURBED / NATIVE SOIL

- 8" PREPARED PLANTING

GRASS)

## GROUNDCOVER PLANTING 1 1/2"=1'-0"