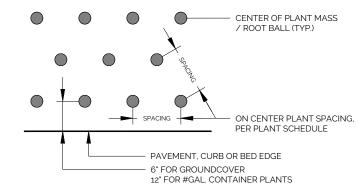

# CONTAINER PLANTING

- CONTAINER PLANT (SHRUB, PERENNIAL OR ORNAMENTAL

- HARDWOOD MULCH LAYER,

DEPTH PER SPECS, OR 3" TYP.

MEDIUM. REMOVE 2" EXISTING

SOIL AND REPLACE WITH 2"

COMPOST. TILL TO 8" DEPTH

- MOW CURB, SIDEWALK, BED

EDGE OR OTHER HARD EDGE

UNDISTURBED / NATIVE SOIL

- 8" PREPARED PLANTING

GRASS)

## GROUNDCOVER PLANTING 1 1/2"=1'-0"