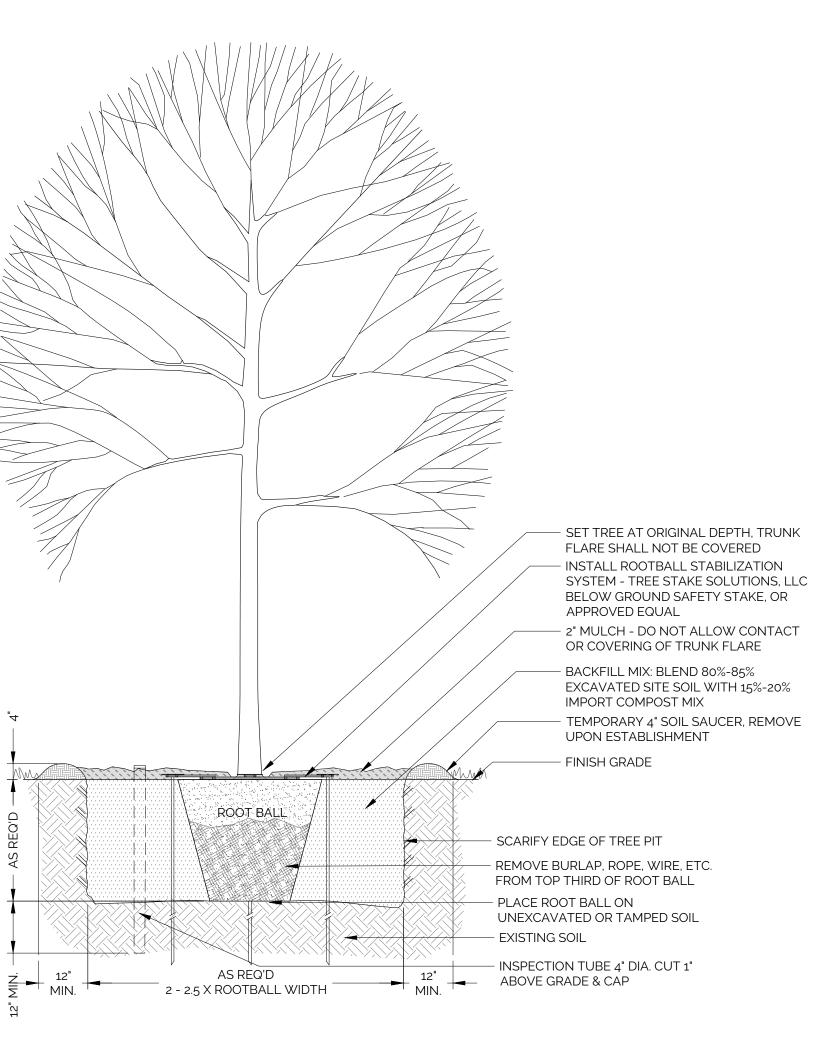

SHALL RETAIN ALL COMMON LAW, STATUTORY AND OTHER RESERVED RIGHTS, INCLUDING COPYRIGHTS. THE INSTRUMENTS OF SERVICE SHALL NOT BE USED BY THE OWNER FOR FUTURE ADDITIONS OR ALTERATIONS TO THIS PROJECT OF OXLEY WILLIAMS THARP ARCHITECTS, PLLC. ANY UNAUTHORIZED USE OF THE INSTRUMENTS OF SERVICE SHALL BE WITHOUT LIABILITY TO OXLEY WILLIAMS THARP ARCHITECTS, PLLC AND ITS CONSULTANTS.

Revision Schedule Revision Revision Date Description



# CONTAINER PLANTING



- CONTAINER PLANT (SHRUB, PERENNIAL OR ORNAMENTAL

- HARDWOOD MULCH LAYER,

DEPTH PER SPECS, OR 3" TYP.

MEDIUM. REMOVE 2" EXISTING

SOIL AND REPLACE WITH 2"

COMPOST. TILL TO 8" DEPTH

- MOW CURB, SIDEWALK, BED

EDGE OR OTHER HARD EDGE

UNDISTURBED / NATIVE SOIL

- 8" PREPARED PLANTING

GRASS)

## GROUNDCOVER PLANTING 1 1/2"=1'-0"











### MULTI-STEM TREE PLANTING 1/2"=1'-0"

#### RECORD DRAWING

TO THE BEST OF OUR KNOWLEDGE VALLEY QUEST DESIGN, HEREBY STATES THAT THIS PLAN IS AS-BUILT. THE INFORMATION PROVIDED IS BASED ON SURVEYING AT THE SITE AND INFORMATION PROVIDED BY THE CONTRACTOR.

DATE: SEPTEMBER 27,2021



LANDSCAPE ARCHITECTS 212 S. Elm St. Ste. 120 Denton, Texas 76201 ph: 214.783.1715



OWT ARCHITECTS

509 PECAN STREET SUITE 100 FORT WORTH, TX 76102 817.993.9844

www.owtarchitects.com

#### ROCKWALL DFPS

1203 SIGMA CT, ROCKWALL TX 75087

2020-007-00 JANUARY 12, 2020

LANDSCAPE DETAILS (AS BUILTS)

L5.00