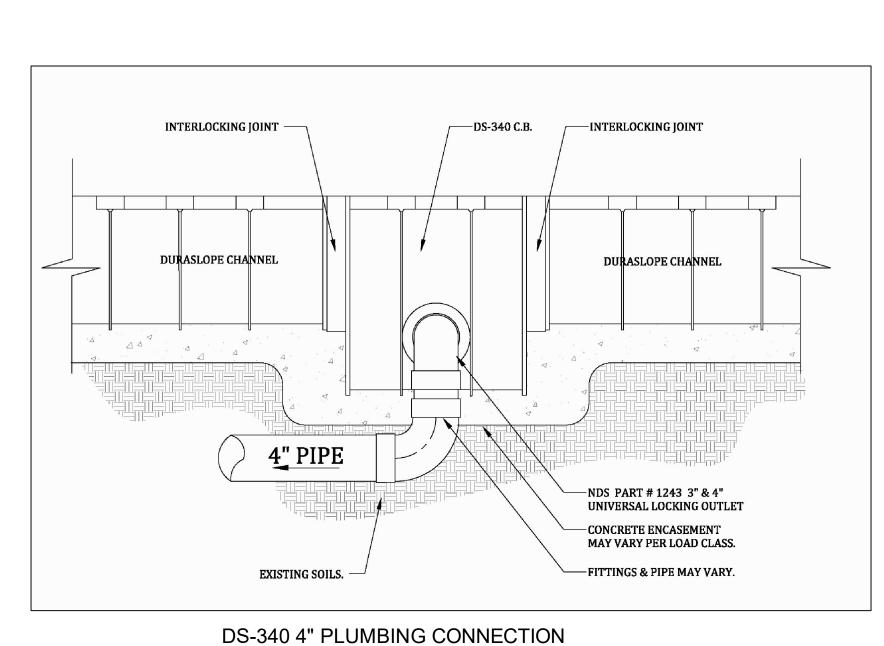

TOP 1/4" NO SEALING COMPOUND

REDWOOD EXPANSION JOINT FILLER

TRANSVERSE EXPANSION/ ISOLATION JOINT DETAIL

@ C.D. RUN TO CENTER (PRIVATE)

RECORD DRAWING

BY THE CONTRACTOR.

DATE: SEPTEMBER 27, 2021

TO THE BEST OF OUR KNOWLEDGE CARRILLO