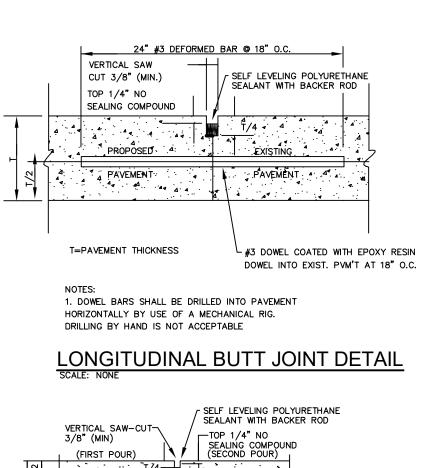

24" NO. 3 SMOOTH BARS @ 18" O.C.

18" CENTERS BOTH WAYS — NOTE: DOWELS AND REINFORCING BARS SHALL BE SUPPORTED BY AN APPROVED DEVICE MAX EXPANSION JOINT SPACING OF 60'

NO. 3 BARS ON

12" DOWEL COATING

SELF LEVELING POLYURETHANE SEALANT WITH BACKER ROD

DOWEL SLEEVE (CLOSED END) TO FIT DOWEL AND BE SECURED TO BE INSTALLED 1' C-C

1-1/4" MIN. CLEARANCE

-TOP 1/4" NO SEALING COMPOUND

LNO. 3 BARS ON 18" CNTRS. BOTH WAYS

**CONTRACTION JOINT DETAIL** 

✓ INTEGRATED EXPANSION