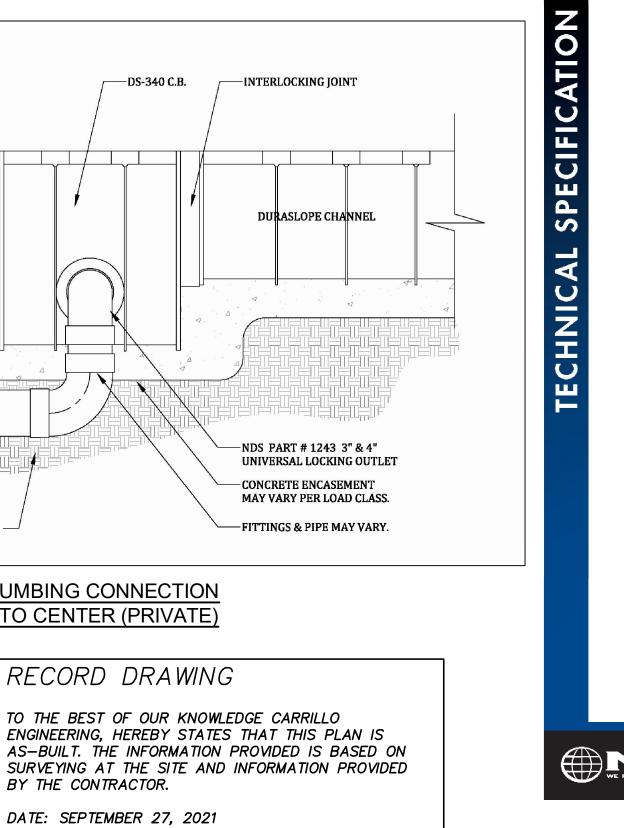

TOP 1/4" NO SEALING COMPOUND

REDWOOD EXPANSION JOINT FILLER

TRANSVERSE EXPANSION/ ISOLATION JOINT DETAIL

@ C.D. RUN TO CENTER (PRIVATE)

RECORD DRAWING

BY THE CONTRACTOR.

DATE: SEPTEMBER 27, 2021

TO THE BEST OF OUR KNOWLEDGE CARRILLO