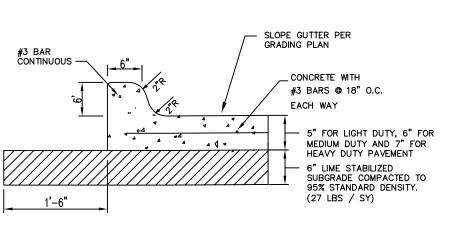

## ROCKWALL DFPS

ELLIS CENTRE #2 ADDITION BOCK C, LOT 3A-R 1203 SIGMA CT, ROCKWALL, TX 75087

3/1/2021 ISSUE DATE

CONSTRUCTION **DETAILS (PRIVATE)** 

C8.00

►LAP BARS 30 DIA.

CONSTRUCTION JOINT DETAIL

**CONCRETE CURB AND GUTTER DETAIL**