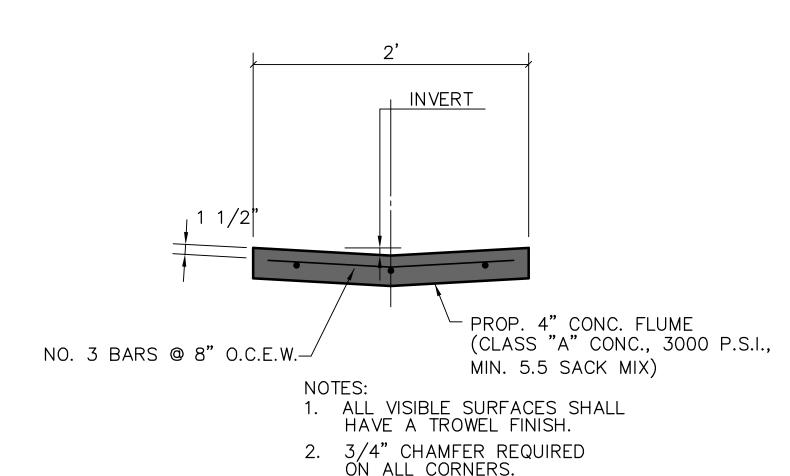

## ROCKWALL DFPS

ELLIS CENTRE #2 ADDITION BOCK C, LOT 3A-R 1203 SIGMA CT, ROCKWALL, TX 75087

3/1/2021 ISSUE DATE

CONSTRUCTION **DETAILS (PRIVATE)** 

C8.00

►LAP BARS 30 DIA.

CONSTRUCTION JOINT DETAIL

**CONCRETE CURB AND GUTTER DETAIL**