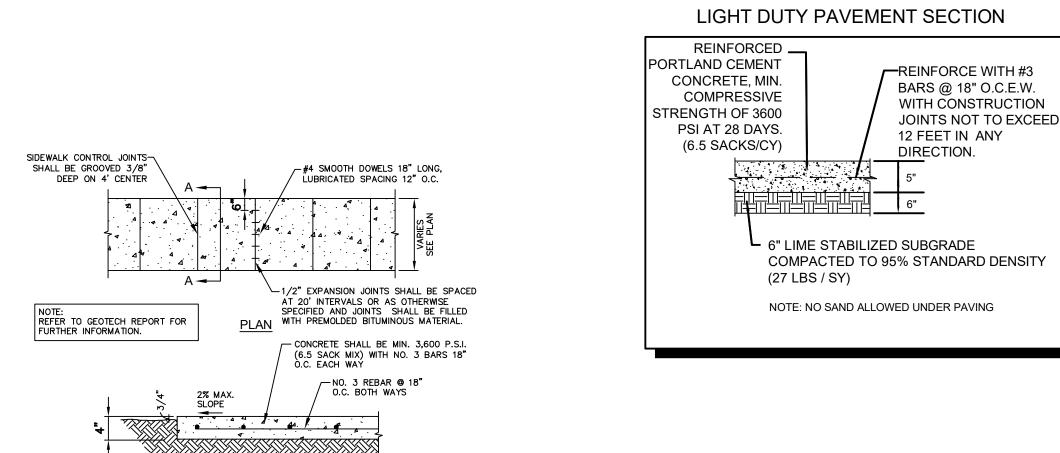

## **CONCRETE PILOT CHANNEL**

CROSS SECTION A-A

1. ALL SIDEWALKS IN ROW SHALL BE CONSTRUCTED PER CITY STANDARDS AND SPECIFICATIONS.

2. SIDEWALK ADJACENT TO CURB WILL BE DOWELLED INTO CURB.

**CONCRETE SIDEWALK DETAIL** 