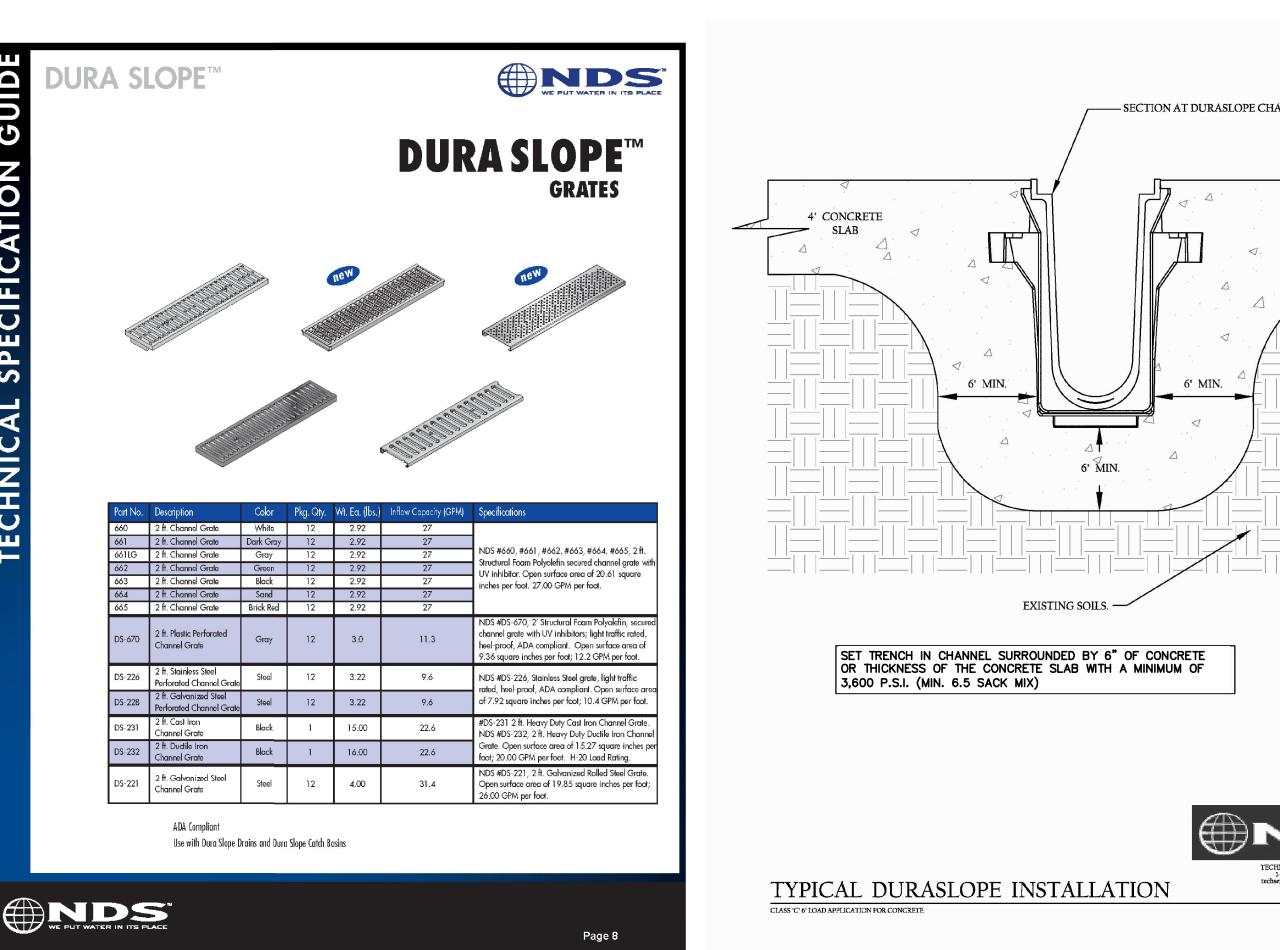

## **CONCRETE PILOT CHANNEL**

CROSS SECTION A-A

1. ALL SIDEWALKS IN ROW SHALL BE CONSTRUCTED PER CITY STANDARDS AND SPECIFICATIONS.

2. SIDEWALK ADJACENT TO CURB WILL BE DOWELLED INTO CURB.

**CONCRETE SIDEWALK DETAIL** 