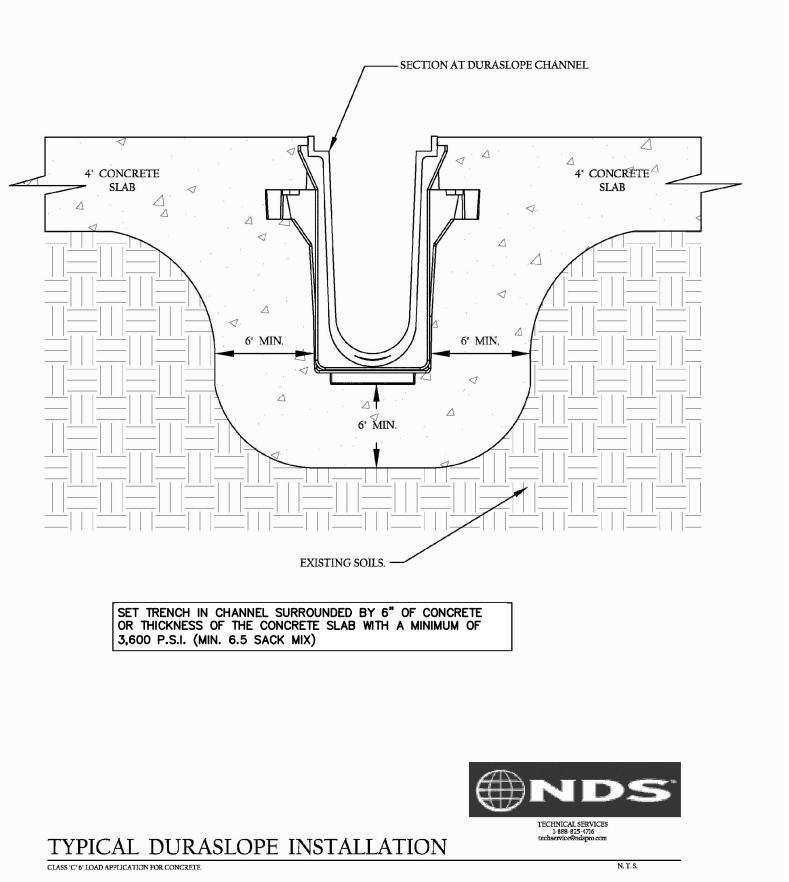

## **CONCRETE PILOT CHANNEL**

CROSS SECTION A-A

1. ALL SIDEWALKS IN ROW SHALL BE CONSTRUCTED PER CITY STANDARDS AND SPECIFICATIONS.

2. SIDEWALK ADJACENT TO CURB WILL BE DOWELLED INTO CURB.

**CONCRETE SIDEWALK DETAIL** 