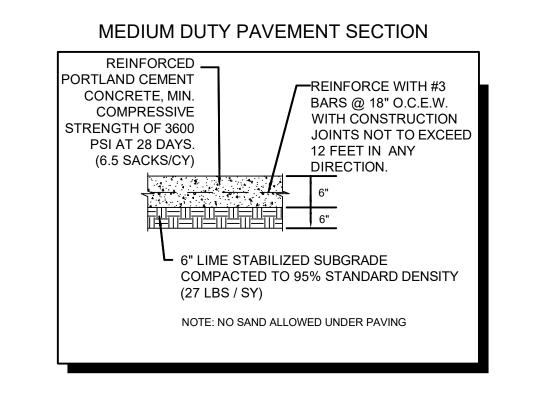

## ROCKWALL DFPS

ELLIS CENTRE #2 ADDITION BOCK C, LOT 3A-R 1203 SIGMA CT, ROCKWALL, TX 75087

3/1/2021 ISSUE DATE

CONSTRUCTION **DETAILS (PRIVATE)** 

C8.00

►LAP BARS 30 DIA.

CONSTRUCTION JOINT DETAIL

**CONCRETE CURB AND GUTTER DETAIL**