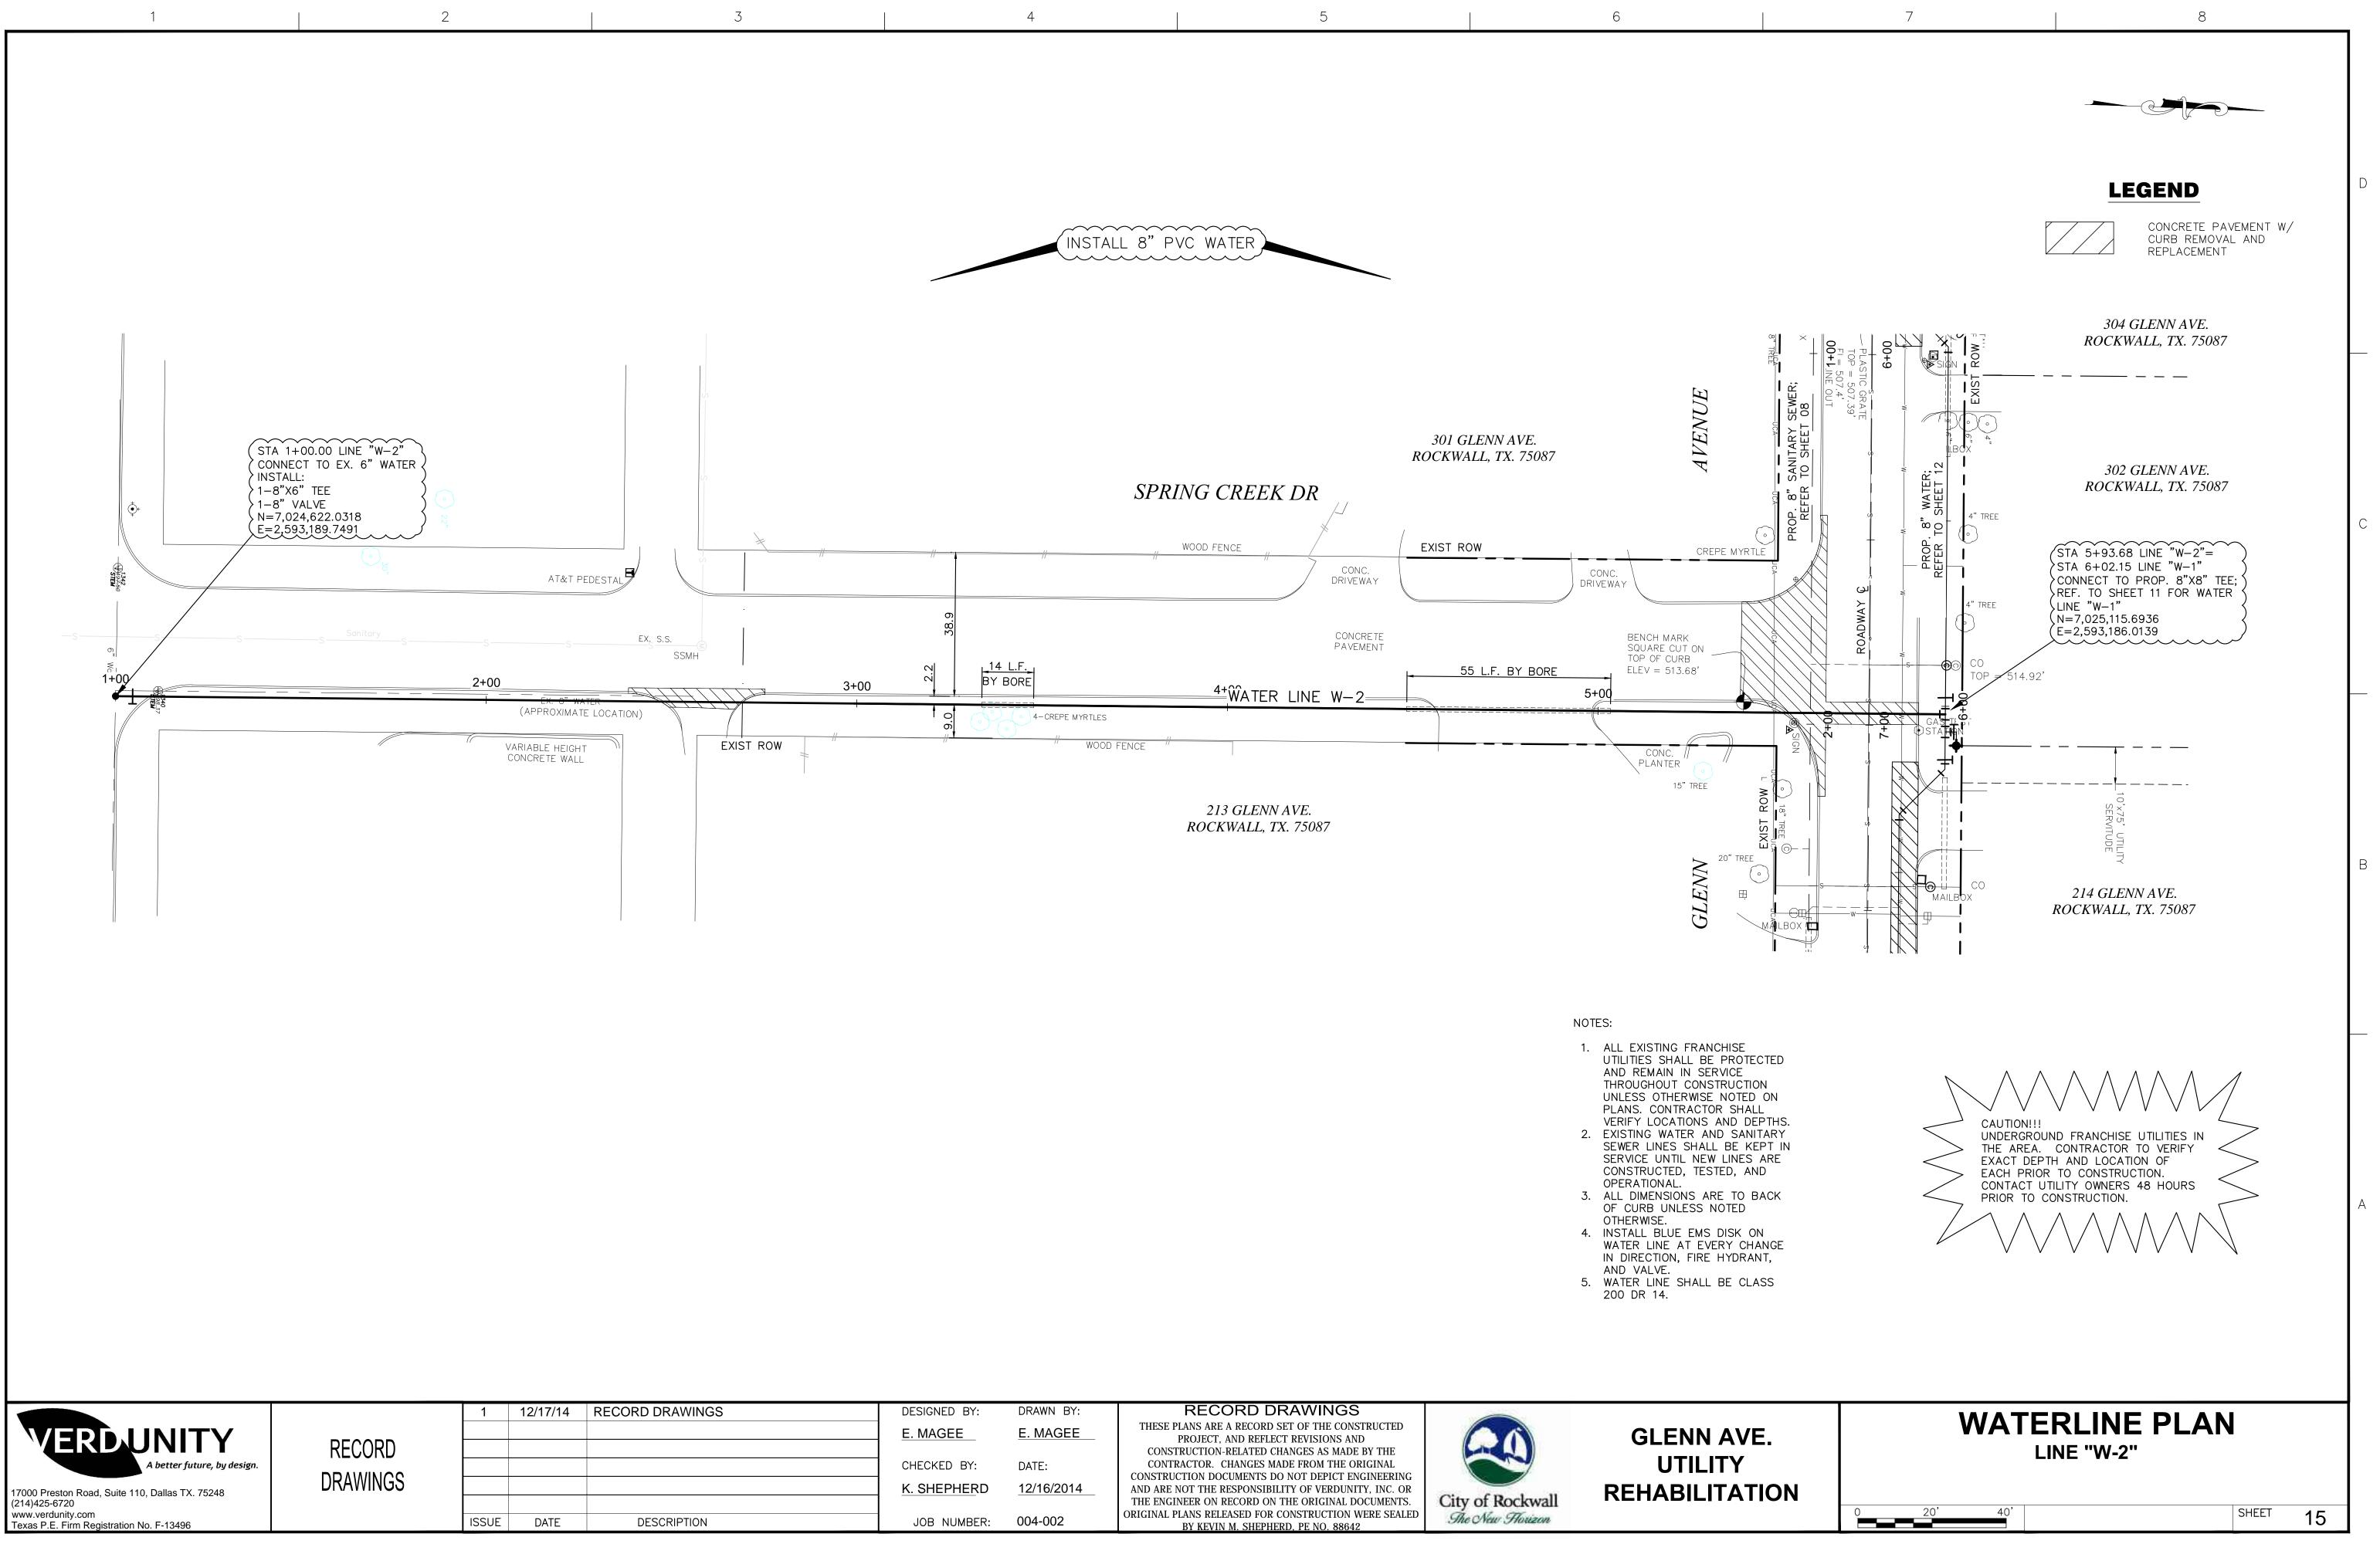

| DESIGNED BY:        | DRAWN BY:  | RECORD DRAWINGS                                                                                                                               |                  |               |
|---------------------|------------|-----------------------------------------------------------------------------------------------------------------------------------------------|------------------|---------------|
| E. MAGEE            | E. MAGEE   | THESE PLANS ARE A RECORD SET OF THE CONSTRUCTED<br>PROJECT, AND REFLECT REVISIONS AND                                                         |                  | GLENN AVE.    |
| CHECKED BY:         | DATE:      | CONSTRUCTION-RELATED CHANGES AS MADE BY THE<br>CONTRACTOR. CHANGES MADE FROM THE ORIGINAL<br>CONSTRUCTION DOCUMENTS DO NOT DEPICT ENGINEERING |                  | UTILITY       |
| <u>K. SHEPHER</u> D | 12/16/2014 | AND ARE NOT THE RESPONSIBILITY OF VERDUNITY, INC. OR<br>THE ENGINEER ON RECORD ON THE ORIGINAL DOCUMENTS.                                     | City of Rockwall | REHABILITATIO |
| JOB NUMBER:         | 004-002    | ORIGINAL PLANS RELEASED FOR CONSTRUCTION WERE SEALED<br>BY KEVIN M. SHEPHERD, PE NO. 88642                                                    | The New Horizon  |               |