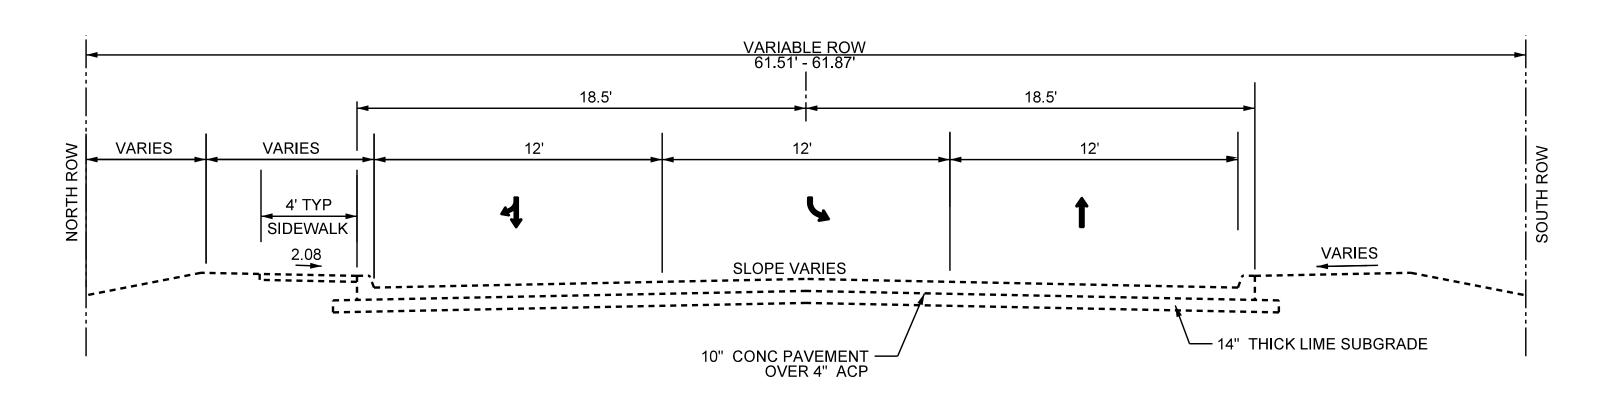

## **EXISTING TYPICAL SECTION**

STA 10+14.00 TO STA 11+47.25



## **EXISTING TYPICAL SECTION**

STA 11+47.25 TO STA 12+50.00



## **EXISTING TYPICAL SECTION**

STA 12+50.00 TO STA 28+18.46

STA 12+50.00 TO STA 16+40.00 (NO PARKING NORTHSIDE OF STREET)



JULY 26, 2019

James Allen, P.E., TX License No. 65929

Date





## TYPICAL SECTIONS E. BOYDSTUN AVE.

FROM S. GOLIAD ST TO S. CLARK ST

PUBLIC WORKS DEPARTMENT

| С | ITY ( | OF | RO | CK\ | <b>NAL</b> | L, | TEX | AS |
|---|-------|----|----|-----|------------|----|-----|----|
|   |       |    |    |     |            |    | _   |    |

| DESIGN | DRAWN | DATE        | SCALE | NOTES | FILE | SHEET NO. |  |  |  |  |
|--------|-------|-------------|-------|-------|------|-----------|--|--|--|--|
| EJES   | EJES  | MAY<br>2017 |