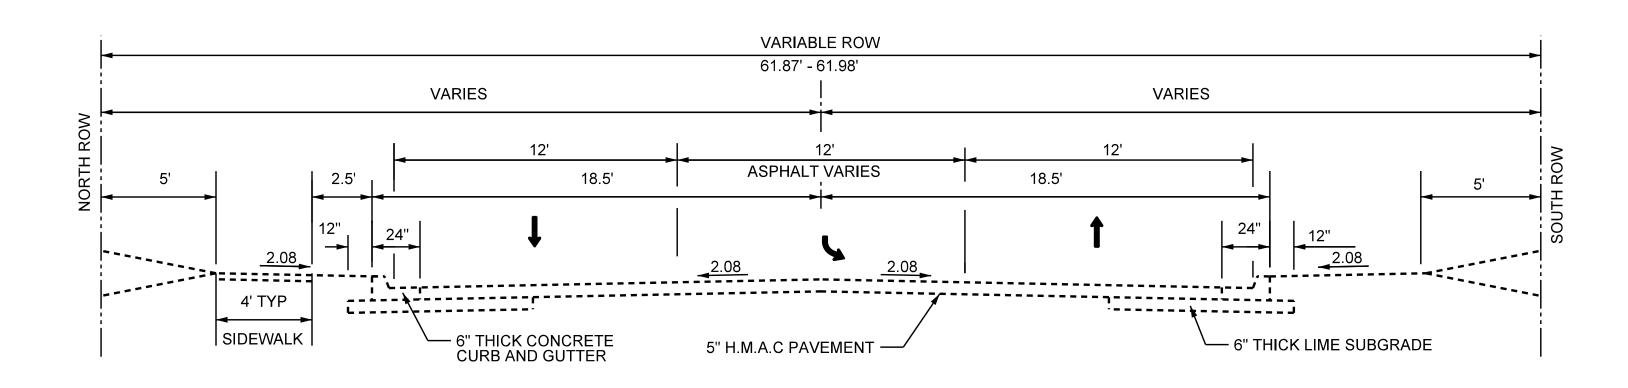

## **EXISTING TYPICAL SECTION**

STA 10+14.00 TO STA 11+47.25



## **EXISTING TYPICAL SECTION**

STA 11+47.25 TO STA 12+50.00



## **EXISTING TYPICAL SECTION**

STA 12+50.00 TO STA 28+18.46

STA 12+50.00 TO STA 16+40.00 (NO PARKING NORTHSIDE OF STREET)



JULY 26, 2019

James Allen, P.E., TX License No. 65929

Date





## TYPICAL SECTIONS E. BOYDSTUN AVE.

FROM S. GOLIAD ST TO S. CLARK ST

PUBLIC WORKS DEPARTMENT

| С | ITY ( | OF | RO | CK\ | <b>NAL</b> | L, | TEX | AS |
|---|-------|----|----|-----|------------|----|-----|----|
|   |       |    |    |     |            |    | _   |    |

| DESIGN | DRAWN | DATE        | SCALE | NOTES | FILE | SHEET NO. |  |  |  |  |
|--------|-------|-------------|-------|-------|------|-----------|--|--|--|--|
| EJES   | EJES  | MAY<br>2017 |       |       |      | 5         |  |  |  |  |