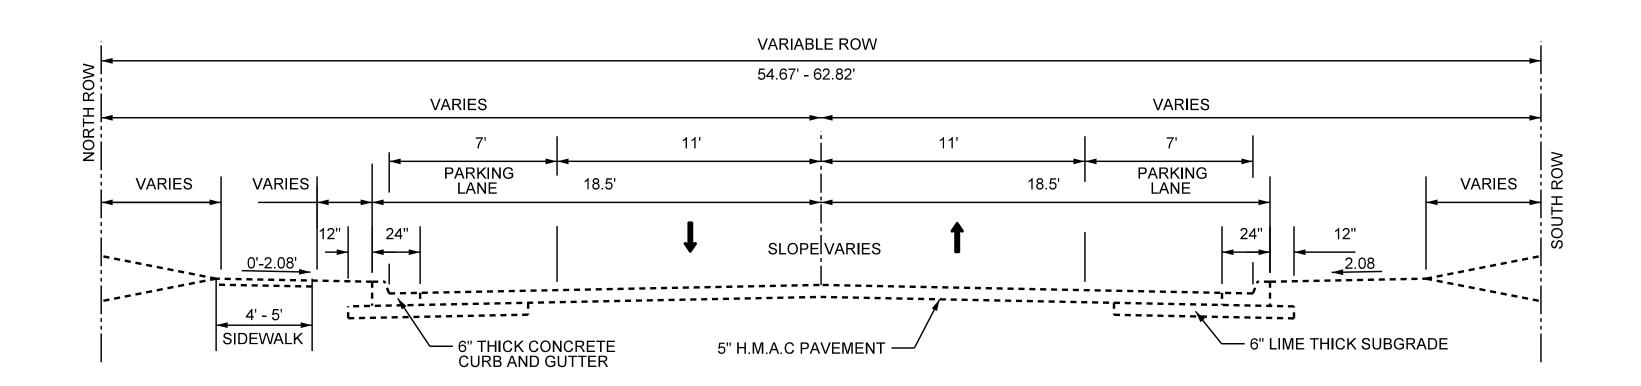

## **EXISTING TYPICAL SECTION**

STA 12+50.00 TO STA 28+18.46

STA 12+50.00 TO STA 16+40.00 (NO PARKING NORTHSIDE OF STREET)

JULY 26, 2019

James Allen, P.E., TX License No. 65929

Date