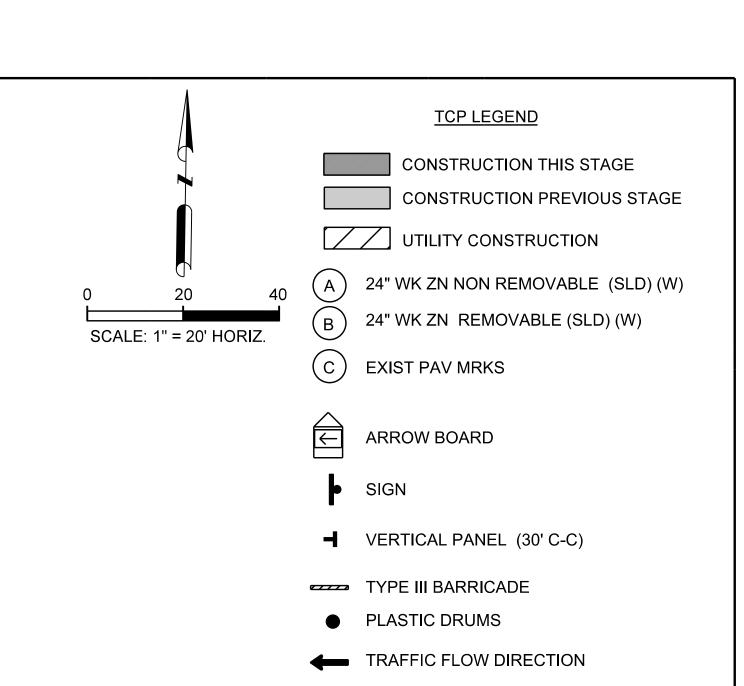

NOTE:

1. WHEN CONSTRUCTING WATER LINE AT INTERSECTIONS, INSTALL TRAFFIC CONTROL AS SHOWN IN STANDARD TCP(1-2b) AND AS DIRECTED BY THE ENGINEER.

TCP PLAN FOR DEC. 4 TO DEC. 31, 2017. AFTER DEC. 31 USE ORGINAL SHEETS 30-32. CALL BEFORE YOU DIG! TEXAS ONE CALL PARTICIPANTS REQUEST 48 HOURS NOTICE BEFORE YOU DIG, DRILL, OR BLAST - STOP CALL