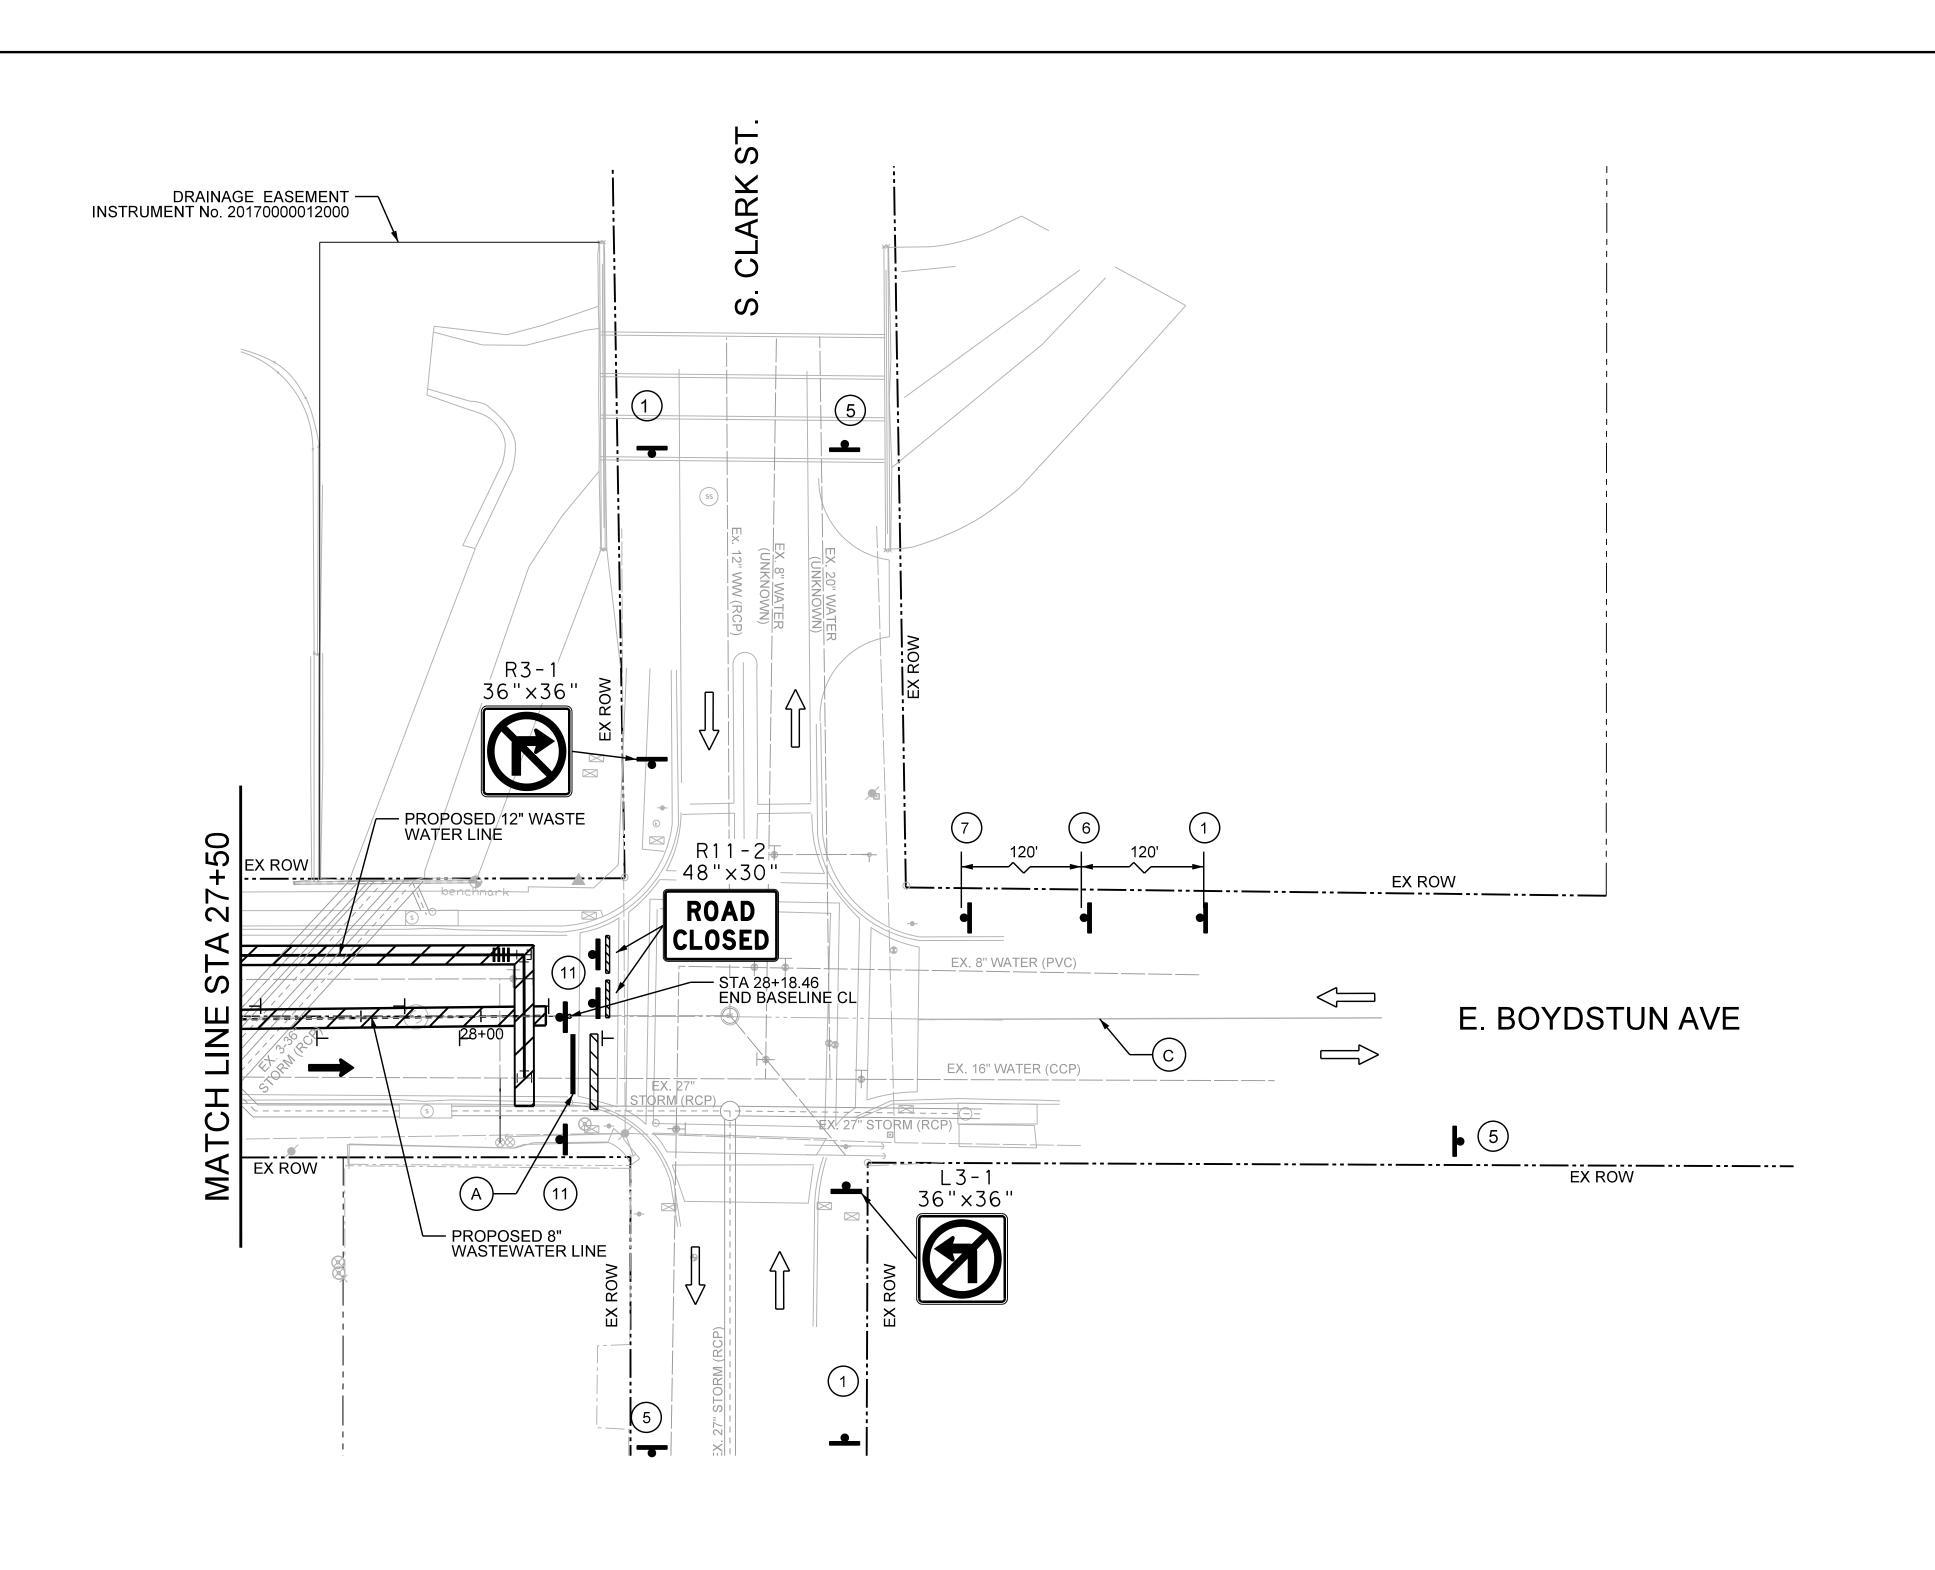

NOTE:

1. WHEN CONSTRUCTING WATER LINE AT INTERSECTIONS, INSTALL TRAFFIC CONTROL AS SHOWN IN STANDARD TCP(1-2b) AND AS DIRECTED BY THE ENGINEER.

TCP PLAN FOR DEC. 4 TO DEC. 31, 2017. AFTER DEC. 31 USE ORGINAL SHEETS 30-32. CALL BEFORE YOU DIG! TEXAS ONE CALL PARTICIPANTS REQUEST 48 HOURS NOTICE BEFORE YOU DIG, DRILL, OR BLAST - STOP CALL

## TCP STAGE 1 PHASE 2A

## E. BOYDSTUN AVE.

FROM S. GOLIAD ST TO S. CLARK ST

PUBLIC WORKS DEPARTMENT

CITY OF ROCKWALL, TEXAS DESIGN DRAWN DATE SCALE NOTES FILE SHEET NO. MAY 2017 32 EJES EJES 1"=20' H