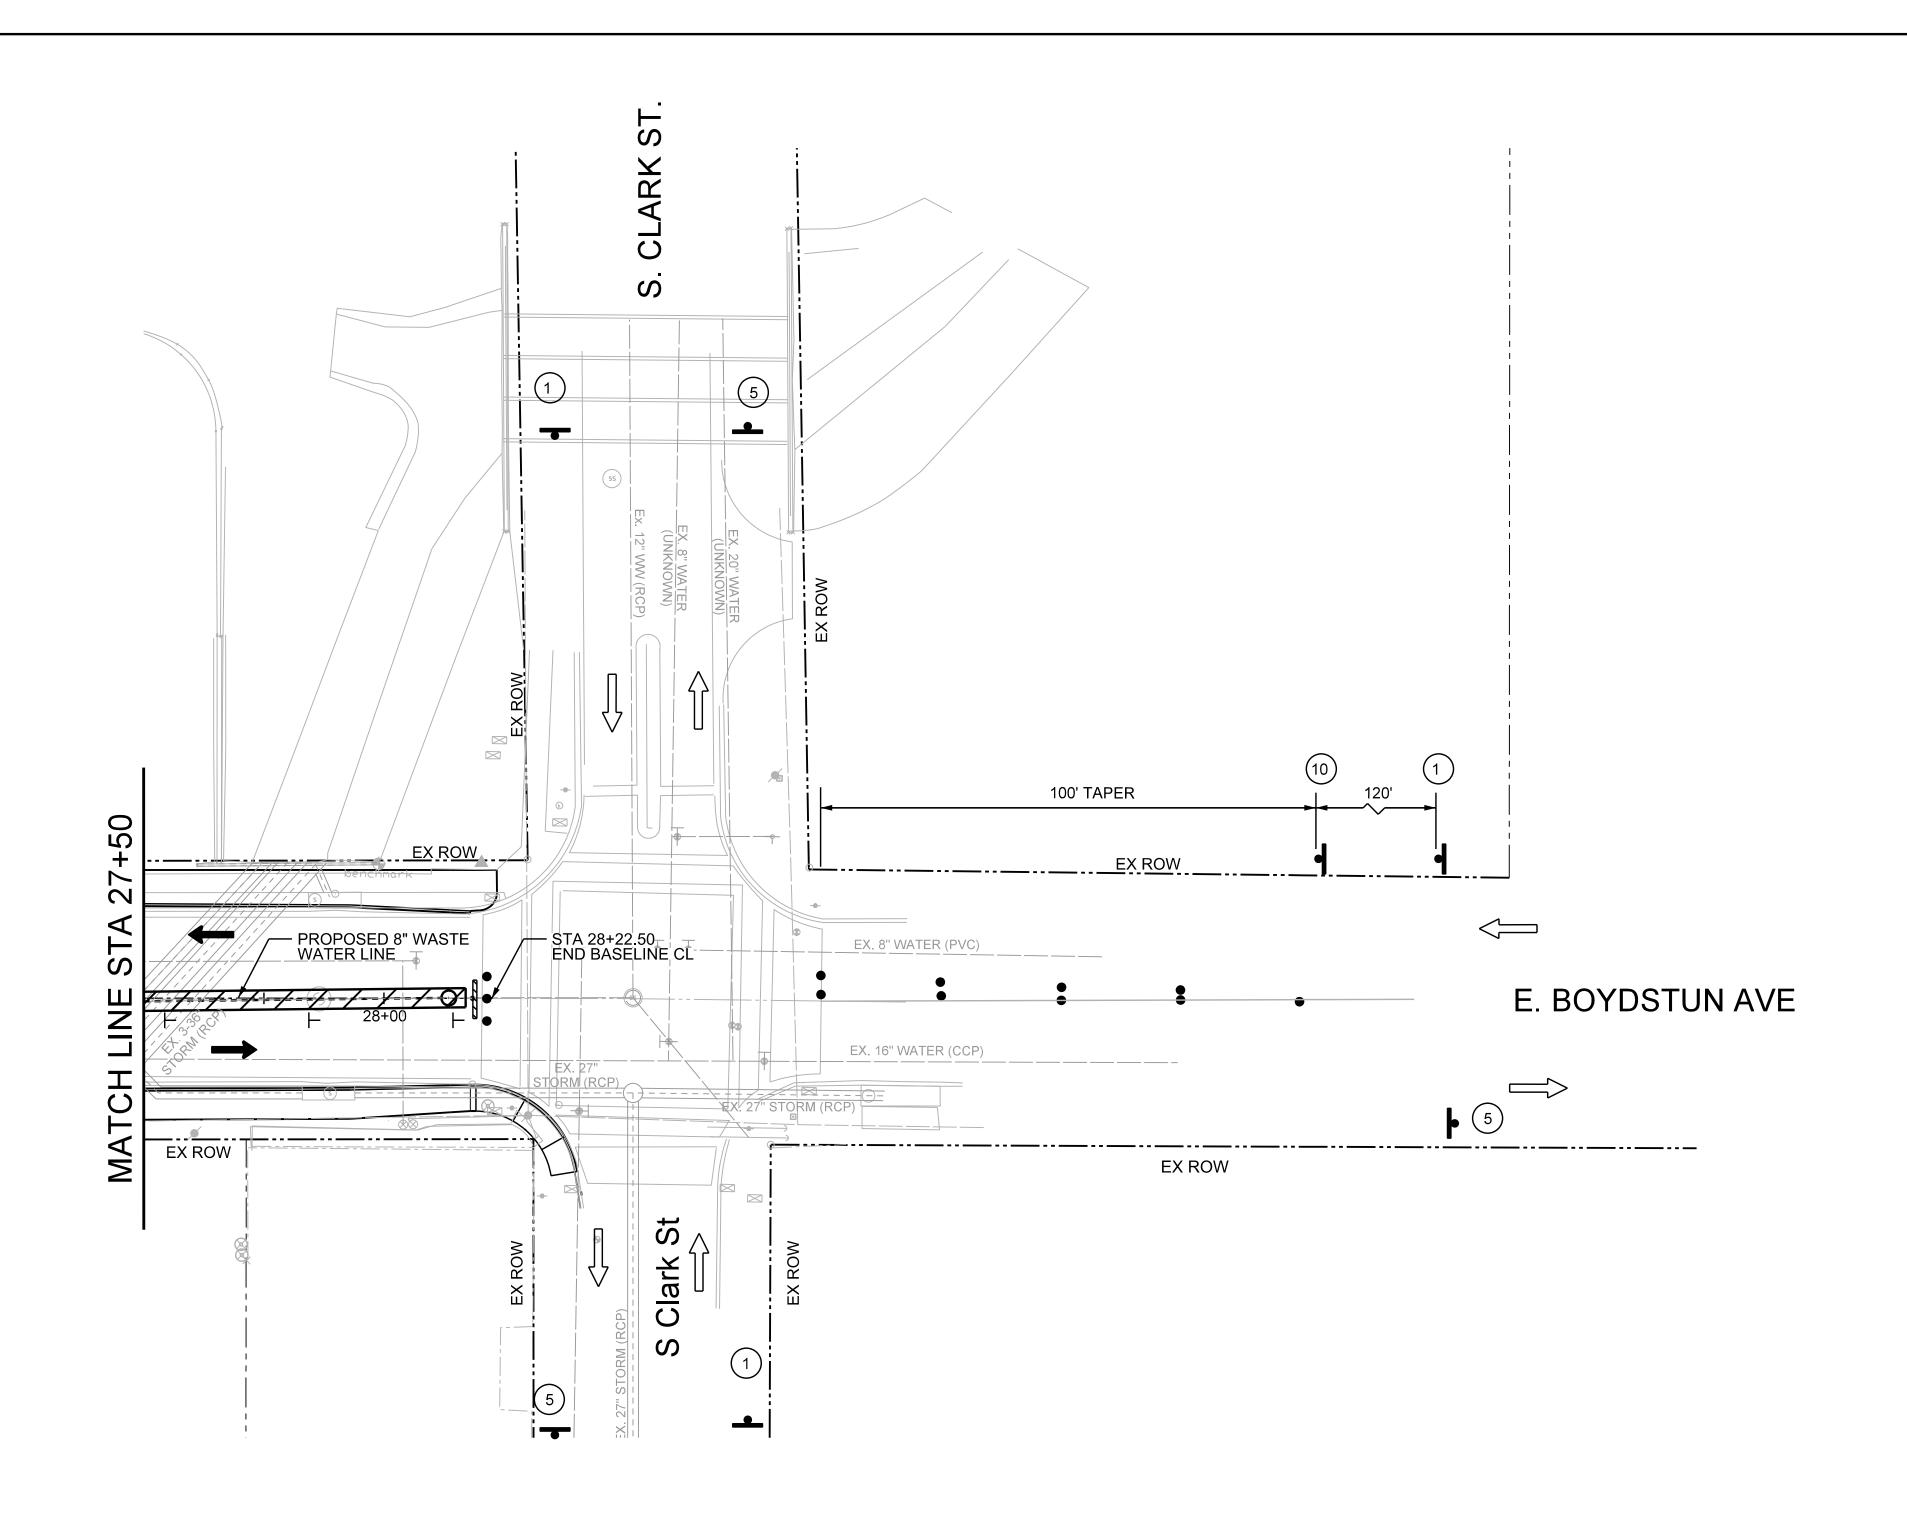

NOTE:

1. WHEN CONSTRUCTING WASTEWATER LINE AT INTERSECTIONS, INSTALL TRAFFIC CONTROL AS SHOWN IN STANDARD TCP(1-2b) AND AS DIRECTED BY THE ENGINEER.

## TCP LEGEND

CONSTRUCTION THIS STAGE

UTILITY CONSTRUCTION

24" WK ZN NON REMOVABLE (SLD) (W)

24" WK ZN REMOVABLE (SLD) (W)

**EXIST PAV MRKS** 

ARROW BOARD

SIGN

→ VERTICAL PANEL (30' C-C)

TYPE III BARRICADE

PLASTIC DRUMS

TRAFFIC FLOW DIRECTION

CALL BEFORE YOU DIG! TEXAS ONE CALL PARTICIPANTS REQUEST 48 HOURS NOTICE BEFORE YOU DIG, DRILL, OR BLAST - STOP CALL

**UTILITY LOCATION NOTE:** The location of existing utilities shown on these plans are approximate and based on existing plans are approximate and based on existing plans and data furnished by utility companies. It is the responsibility of the contractor to verify the location and depth of all existing utilities that may conflict with construction. Call 1-800-344-8377 two working days prior to construction for on site locations. Any damage to existing utilities shall be repaired at contractor's expense, at no additional cost.

FROM S. GOLIAD ST TO S. CLARK ST

PUBLIC WORKS DEPARTMENT

CITY OF ROCKWALL, TEXAS DESIGN DRAWN DATE SCALE NOTES FILE SHEET NO. MAY 2017 EJES 29 EJES

1"=20' H