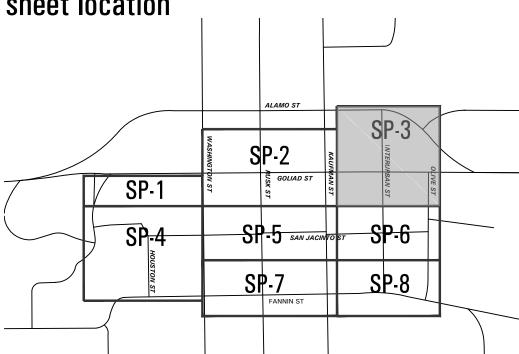

|
|          |          |                                 |
|          |          |                                 |
|          |          |                                 |
|          |          |                                 |
|          |          |                                 |
|          |          |                                 |
|          |          |                                 |

la terra studio, inc.

12024 Its project number 02.26.2014 date rac; bhm drawn by

mtb checked by



Site Plan

## SITE PLAN LEGEND:

|              | EDGE OF PAVEMENT            |
|--------------|-----------------------------|
|              | CONCRETE SIDEWALK PAVEMENT  |
|              | CONCRETE VEHICULAR PAVEMENT |
| <del>•</del> | TYPICAL LIGHT FIXTURE       |

## sheet location