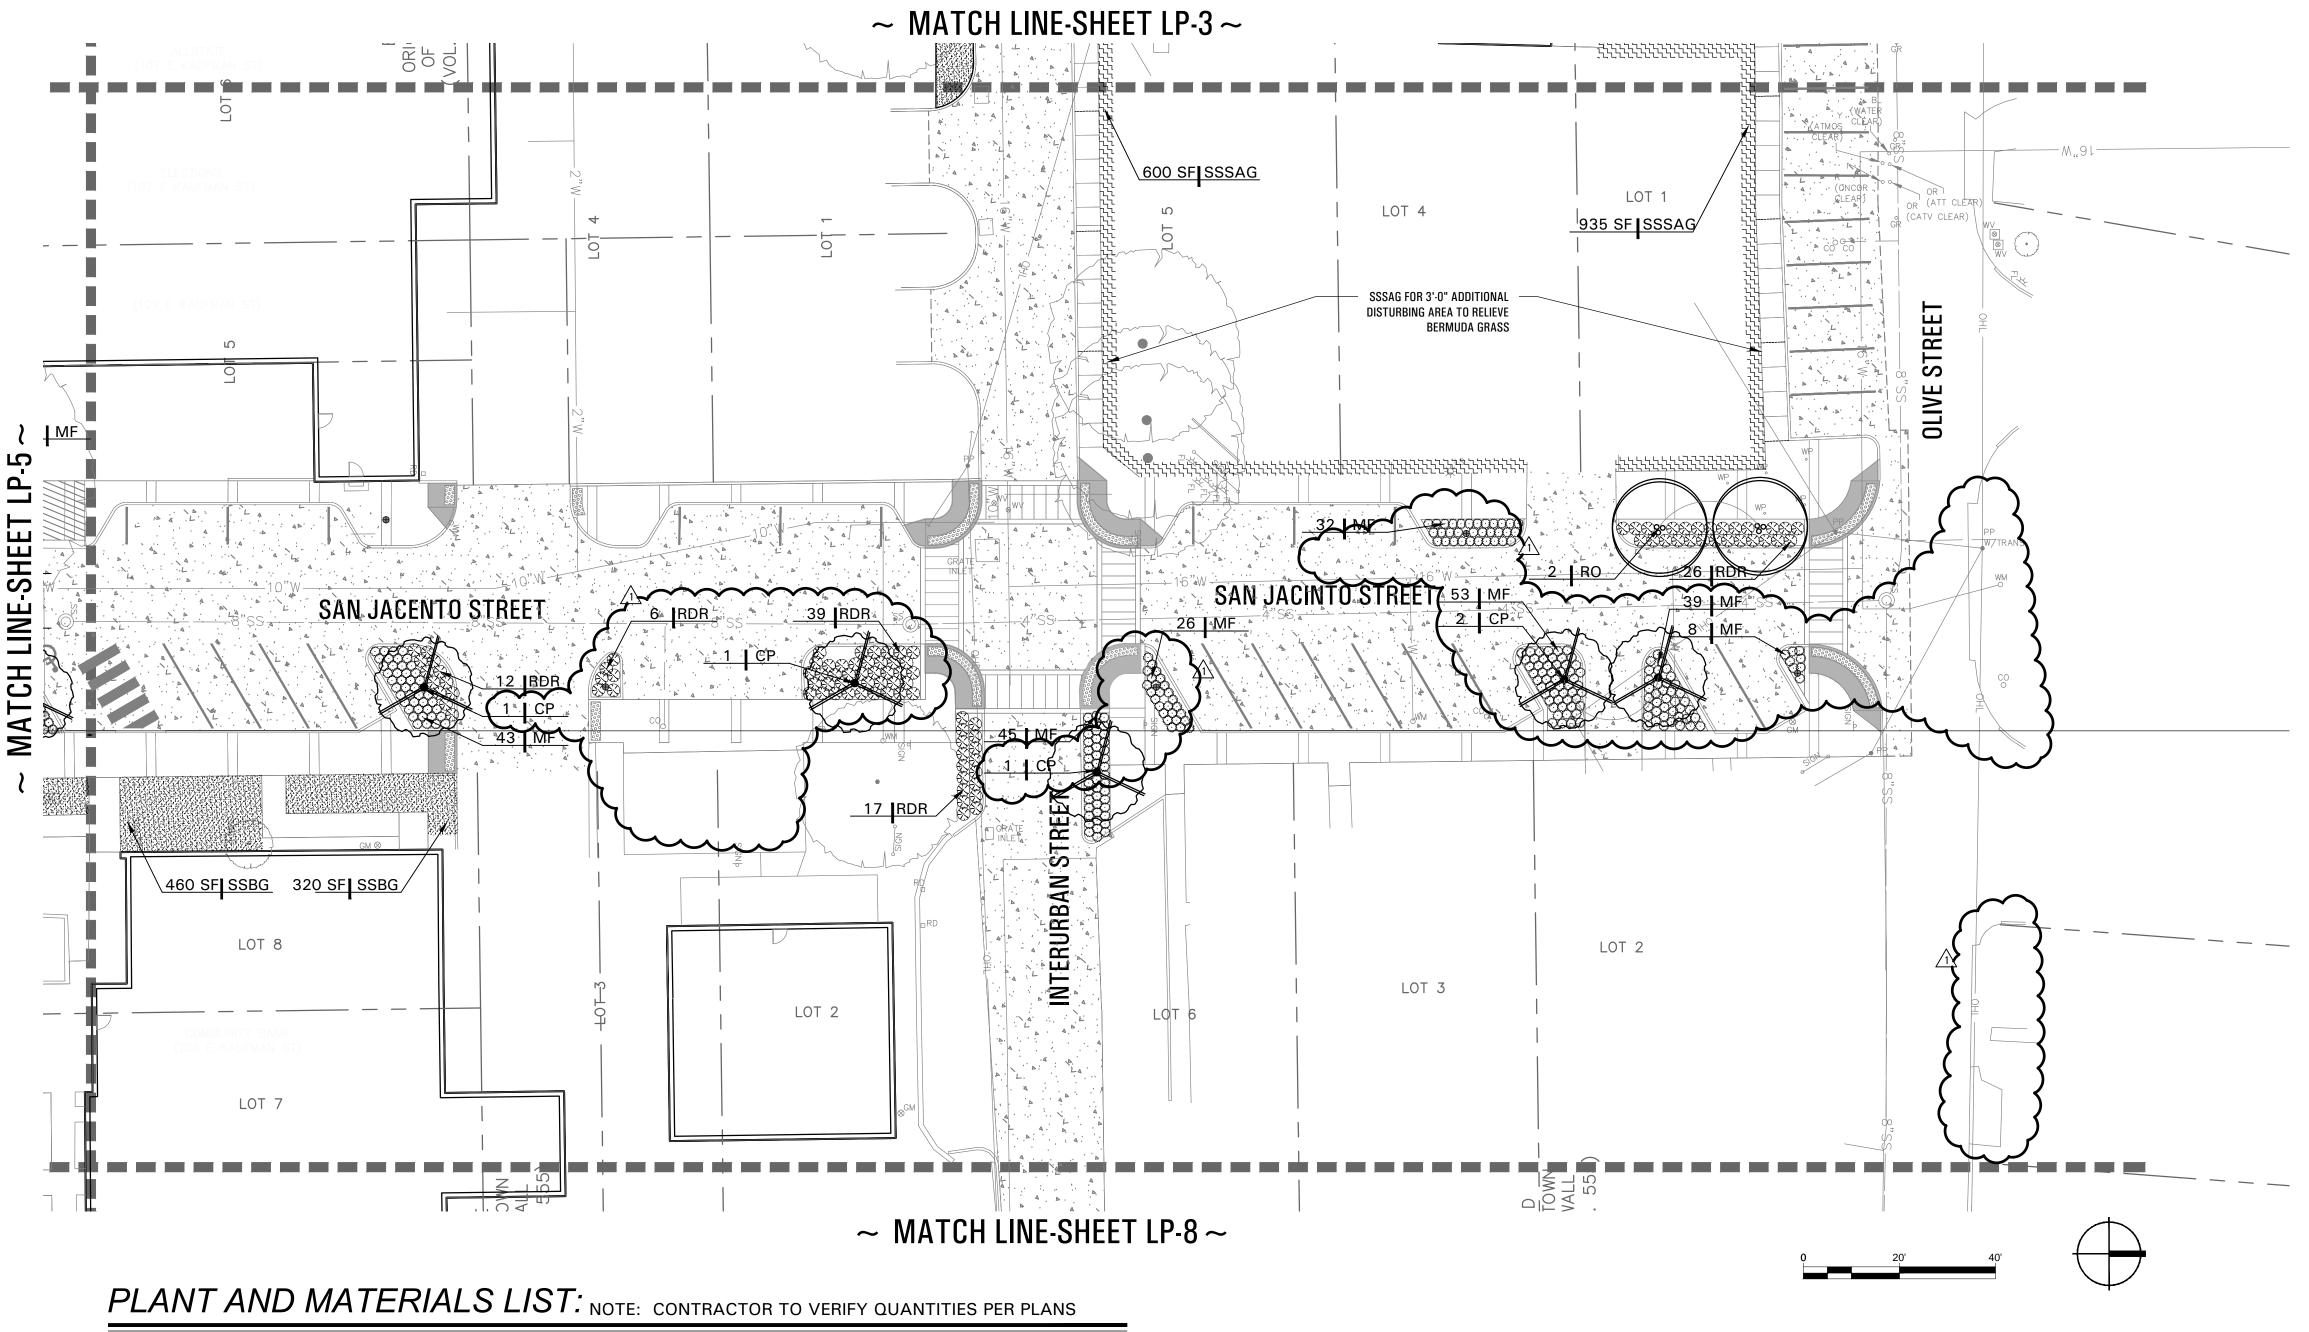

## **CANOPY TREES**

|          | QNTY. | SYMBOL | COMMON NAME      | BOTANIC NAME        |
|----------|-------|--------|------------------|---------------------|
|          |       |        |                  |                     |
|          |       | СР     | CHINESE PISTACHE | PISTACHIA CHINENSIS |
|          |       | RO     | RED OAK          | QUERCUS SHUMARDI    |
| $\smile$ |       |        |                  |                     |

## SHRUBS

|      | QNTY. SYMBOL | COMMON NAME           | BOTANIC NAME     |
|------|--------------|-----------------------|------------------|
| r~~1 |              |                       |                  |
|      | MF           | MEXICAN FEATHER GRASS | STIPA TENIOSSIMA |
|      | RDR          | RED DRIFT ROSE        | ROSA 'MEIGALPIO' |

| TURF |              |                               |                         |
|------|--------------|-------------------------------|-------------------------|
|      | QNTY. SYMBOL | COMMON NAME                   | BOTANIC NAME            |
|      |              |                               | _                       |
|      | SSSAG        | SOLID SOD ST. AUGUSTINE GRASS | STENOTAPHRUM SECUNDATUM |
|      | SSBG         | SOLID SOD BERMUDA GRASS       | Cynodon dactylon        |
|      |              |                               | -,,                     |

## EXISTING TREE

|                  | QNTY. | SYMBOL   | NOTE                                              |  |
|------------------|-------|----------|---------------------------------------------------|--|
| - And the second |       |          |                                                   |  |
| <del>-</del>     |       | PER PLAN | REFERENCE CIVIL DEMO PLANS FOR TREE PRESERVATION. |  |
| Your Street      |       |          |                                                   |  |