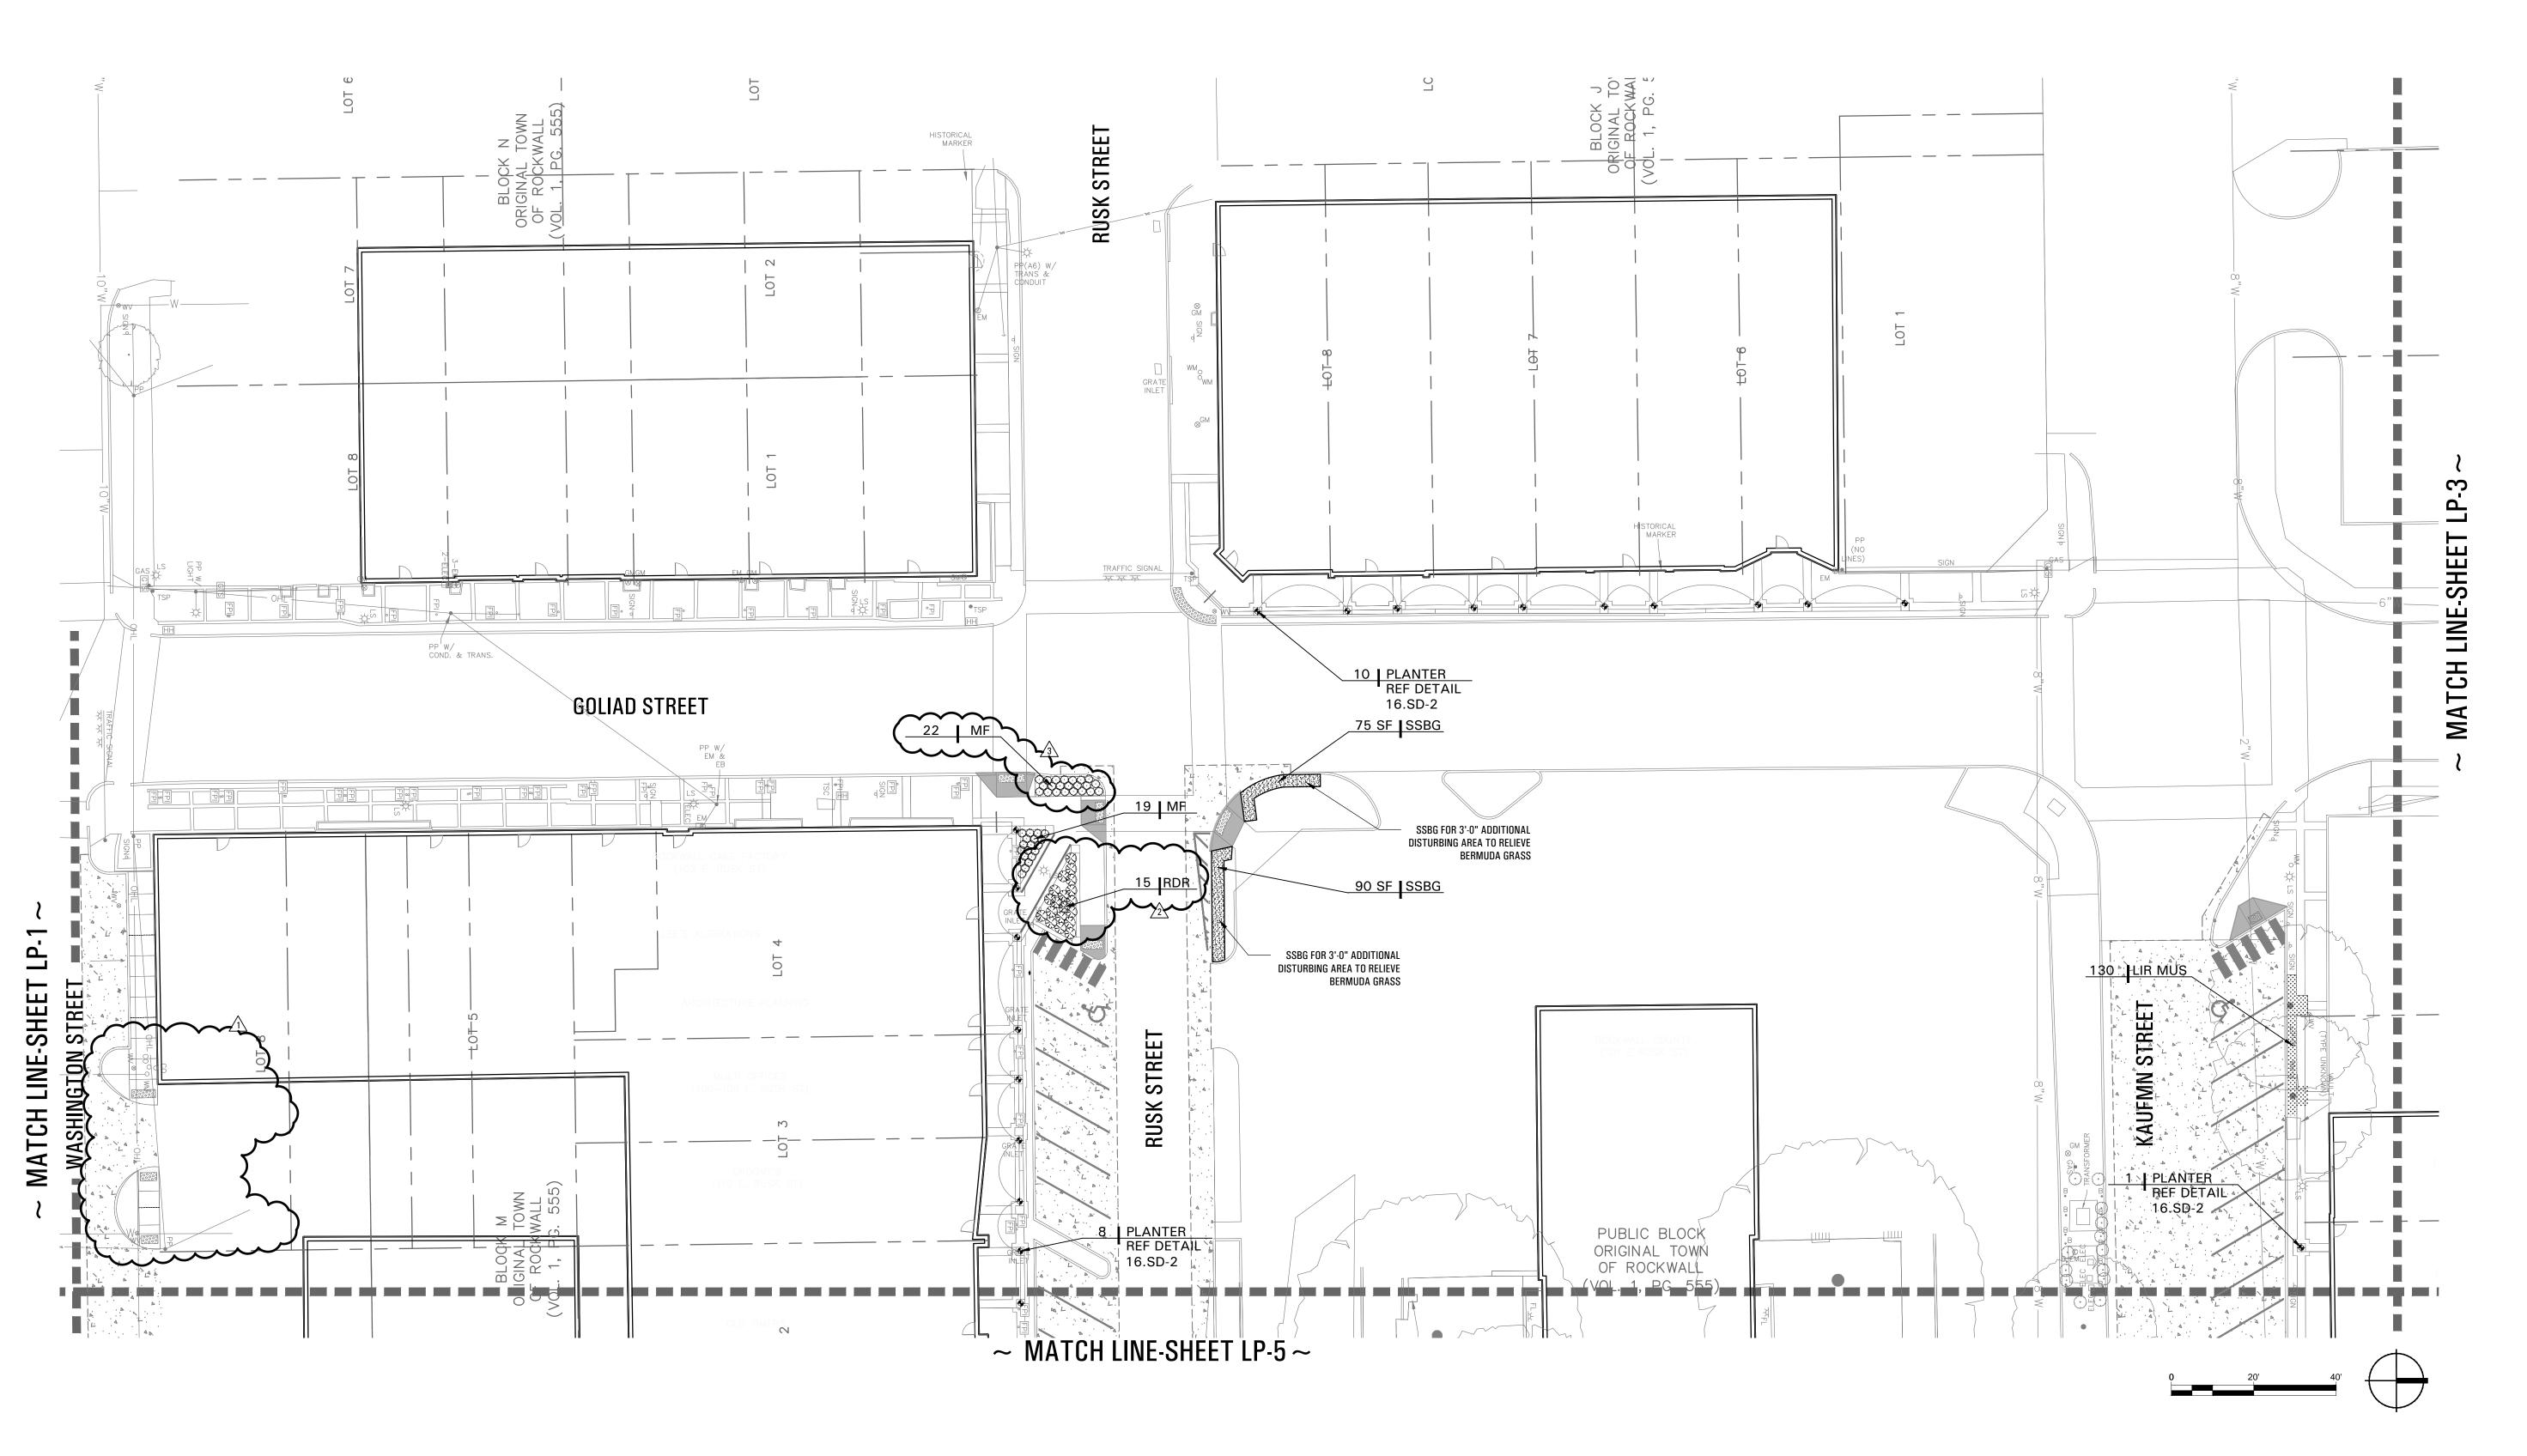

## PLANT AND MATERIALS LIST: NOTE: CONTRACTOR TO VERIFY QUANTITIES PER PLANS

| CANOPY TREE | S           |                  |                     |  |
|-------------|-------------|------------------|---------------------|--|
|             | QNTY. SYMBO | DL COMMON NAME   | BOTANIC NAME        |  |
|             |             |                  |                     |  |
|             | СР          | CHINESE PISTACHE | PISTACHIA CHINENSIS |  |
|             |             |                  |                     |  |

| S | Н | R | U | В | S |
|---|---|---|---|---|---|
|   |   |   |   |   |   |

|       | QNTY. | SYMBOL | COMMON NAME           | BOTANIC NAME     |
|-------|-------|--------|-----------------------|------------------|
| 2 M12 |       | MF     | MEXICAN FEATHER GRASS | STIPA TENIOSSIMA |
|       | -     | RDR    | RED DRIFT ROSE        | ROSA 'MEIGALPIO' |

## **GROUND COVER**

|                                       | QNTY. | SYMBOL  | COMMON NAME | BOTANIC NAME    |  |
|---------------------------------------|-------|---------|-------------|-----------------|--|
| * * * * * * * * * * * * * * * * * * * | 130   | LIR MUS | LILY TURF   | LIRIOPE MUSCARI |  |

## TURF

| QNTY. | SYMBOL | COMMON NAME             | BOTANIC NAME     |  |
|-------|--------|-------------------------|------------------|--|
|       | T      |                         |                  |  |
|       | SSBG   | SOLID SOD BERMUDA GRASS | Cynodon dactylon |  |
|       |        |                         |                  |  |

## **EXISTING TREE**

| QNTY. | SYMBOL   | NOTE                                              |
|-------|----------|---------------------------------------------------|
|       |          |                                                   |
|       | PER PLAN | REFERENCE CIVIL DEMO PLANS FOR TREE PRESERVATION. |