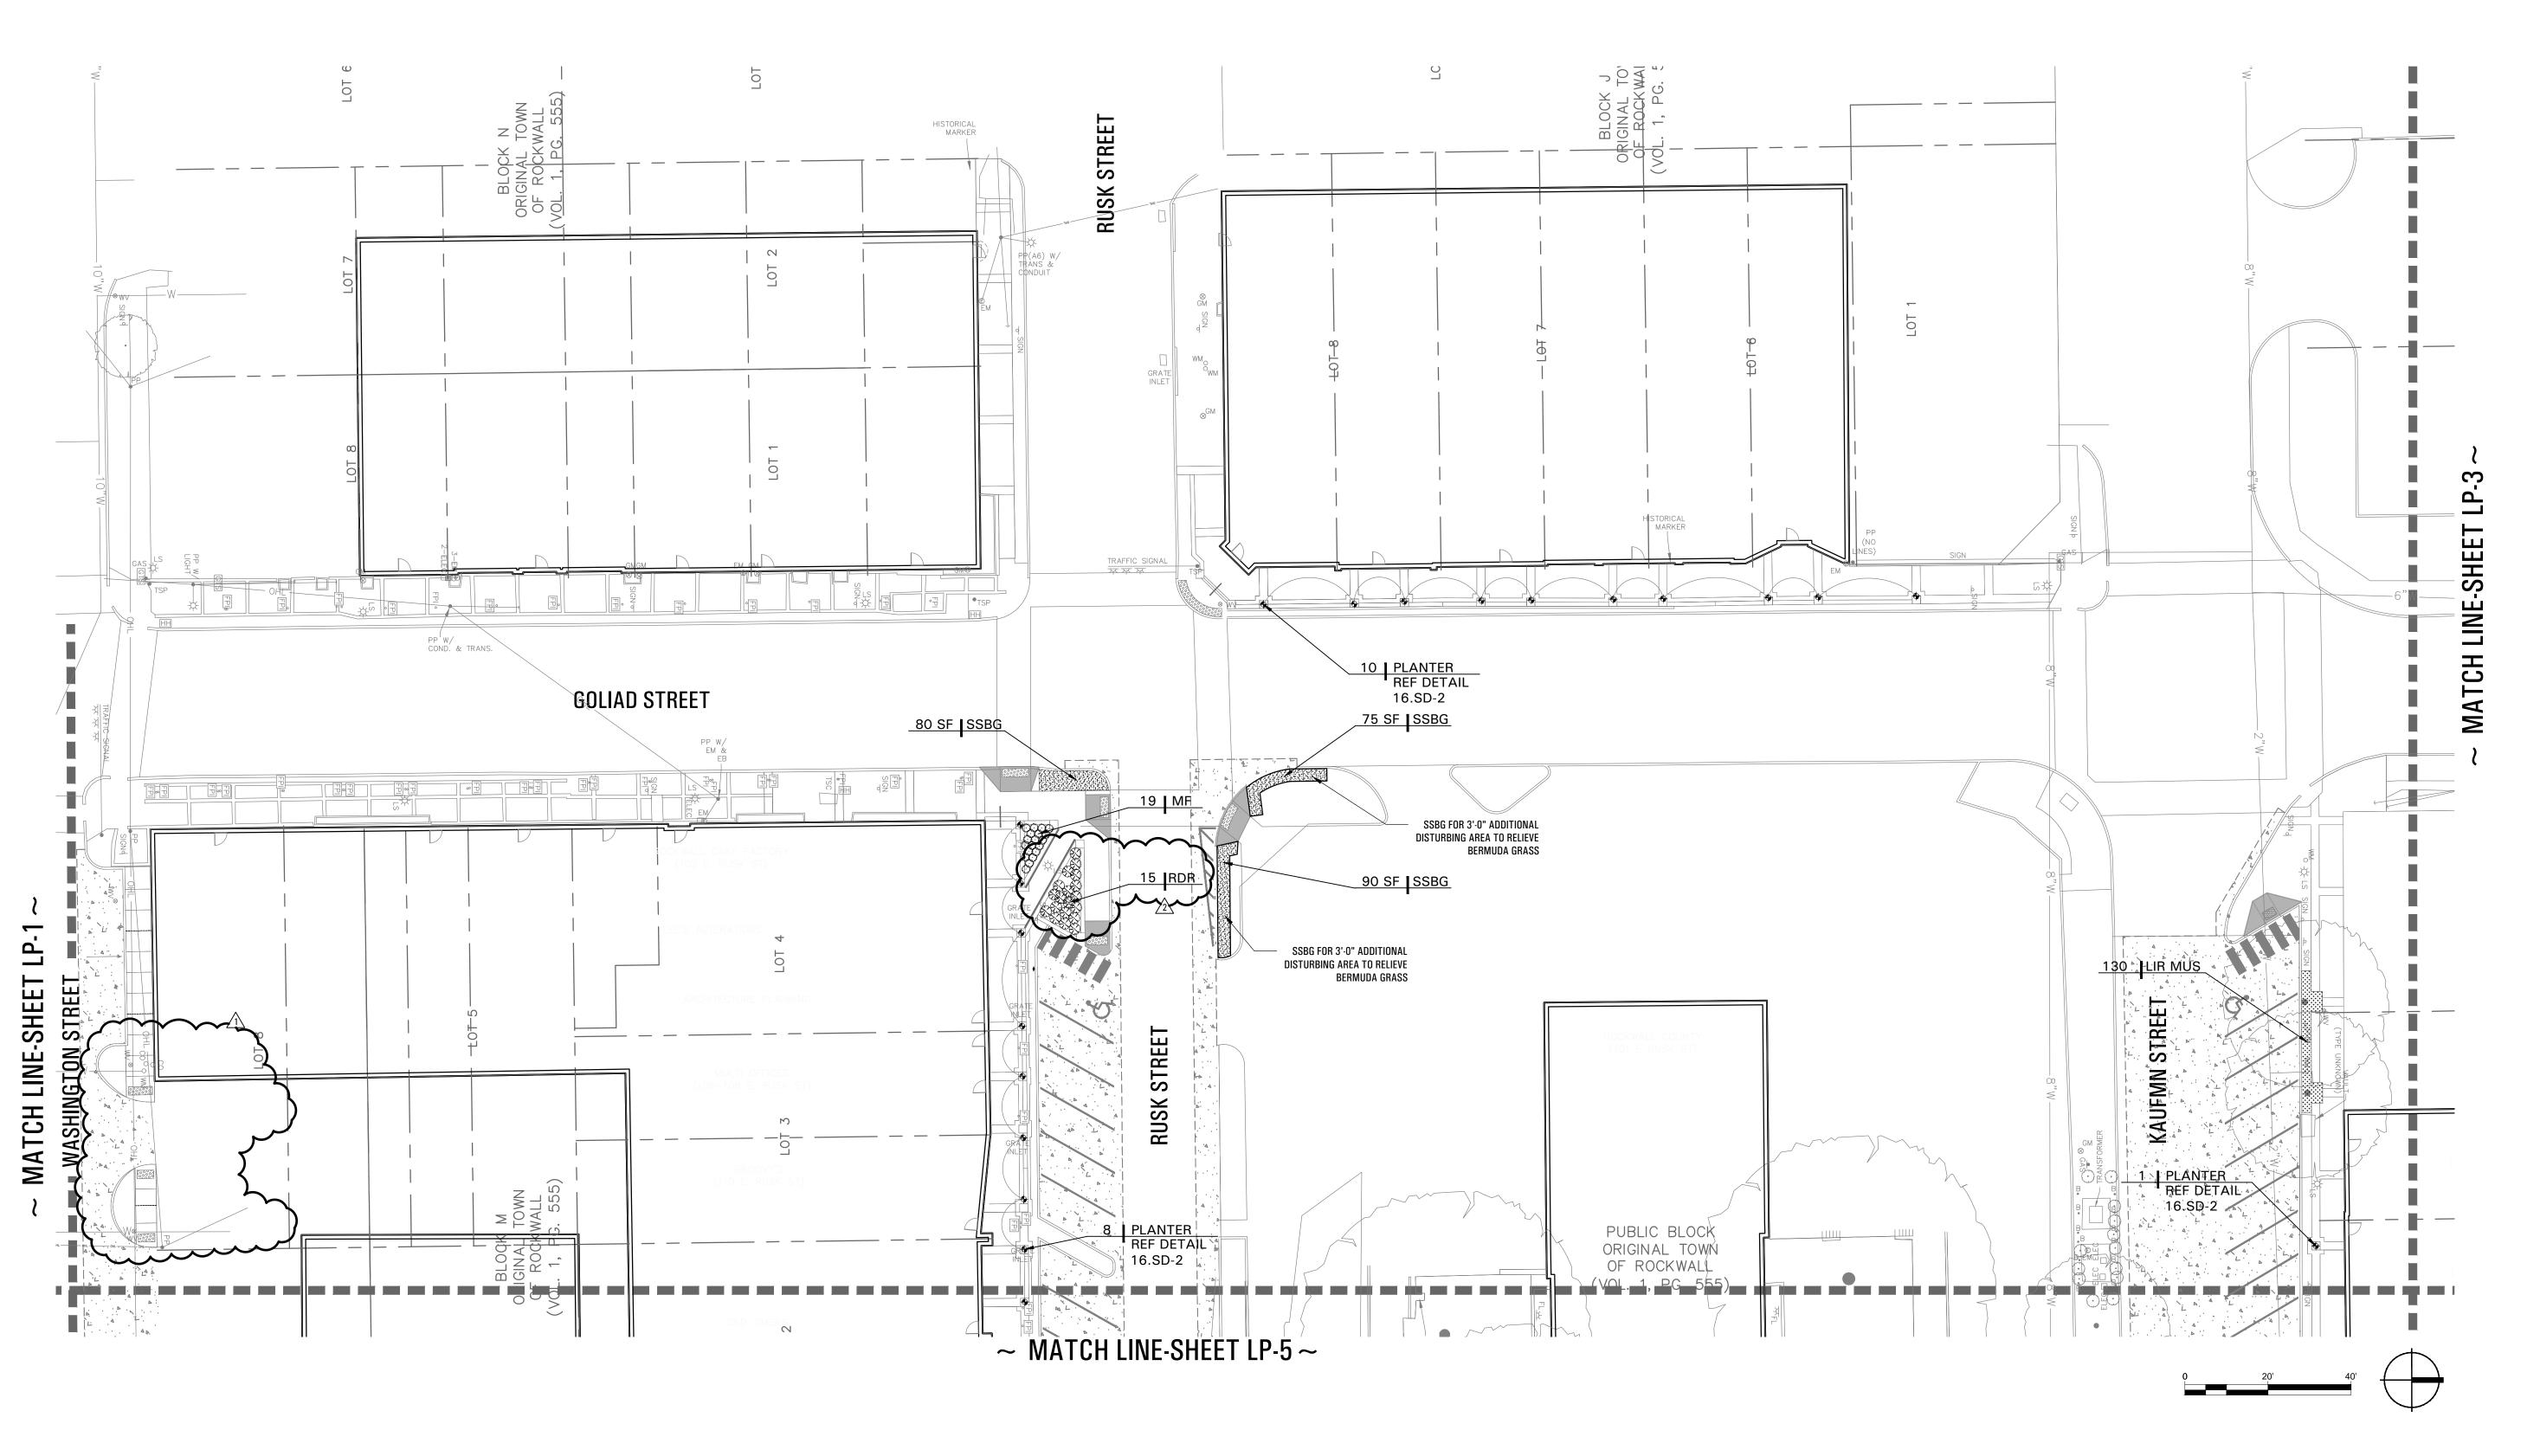

## PLANT AND MATERIALS LIST: NOTE: CONTRACTOR TO VERIFY QUANTITIES PER PLANS

| CANOPY TREE | ES          |                  |                     |  |
|-------------|-------------|------------------|---------------------|--|
|             | QNTY. SYMBO | OL COMMON NAME   | BOTANIC NAME        |  |
|             | СР          | CHINESE PISTACHE | PISTACHIA CHINENSIS |  |
|             |             | ,                |                     |  |

|--|

|       | QNTY. | SYMBOL | COMMON NAME           | BOTANIC NAME     |
|-------|-------|--------|-----------------------|------------------|
| 2 M12 |       | MF     | MEXICAN FEATHER GRASS | STIPA TENIOSSIMA |
|       | -     | RDR    | RED DRIFT ROSE        | ROSA 'MEIGALPIO' |

## GROUND COVER

|                    | QNTY. | SYMBOL  | COMMON NAME | BOTANIC NAME    |  |
|--------------------|-------|---------|-------------|-----------------|--|
| ψ ψ ψ ψ<br>ψ ψ ψ ψ | 130   | LIR MUS | LILY TURF   | LIRIOPE MUSCARI |  |

## TURF

|                      | QNTY. | SYMBOL | COMMON NAME             | BOTANIC NAME     |  |
|----------------------|-------|--------|-------------------------|------------------|--|
| professional and the |       |        |                         |                  |  |
| galaci (Aug 1994)    |       | SSBG   | SOLID SOD BERMUDA GRASS | Cynodon dactylon |  |
|                      |       |        |                         |                  |  |

## **EXISTING TREE**

| QNTY. | SYMBOL   | NOTE                                              |
|-------|----------|---------------------------------------------------|
|       |          |                                                   |
|       | PER PLAN | REFERENCE CIVIL DEMO PLANS FOR TREE PRESERVATION. |