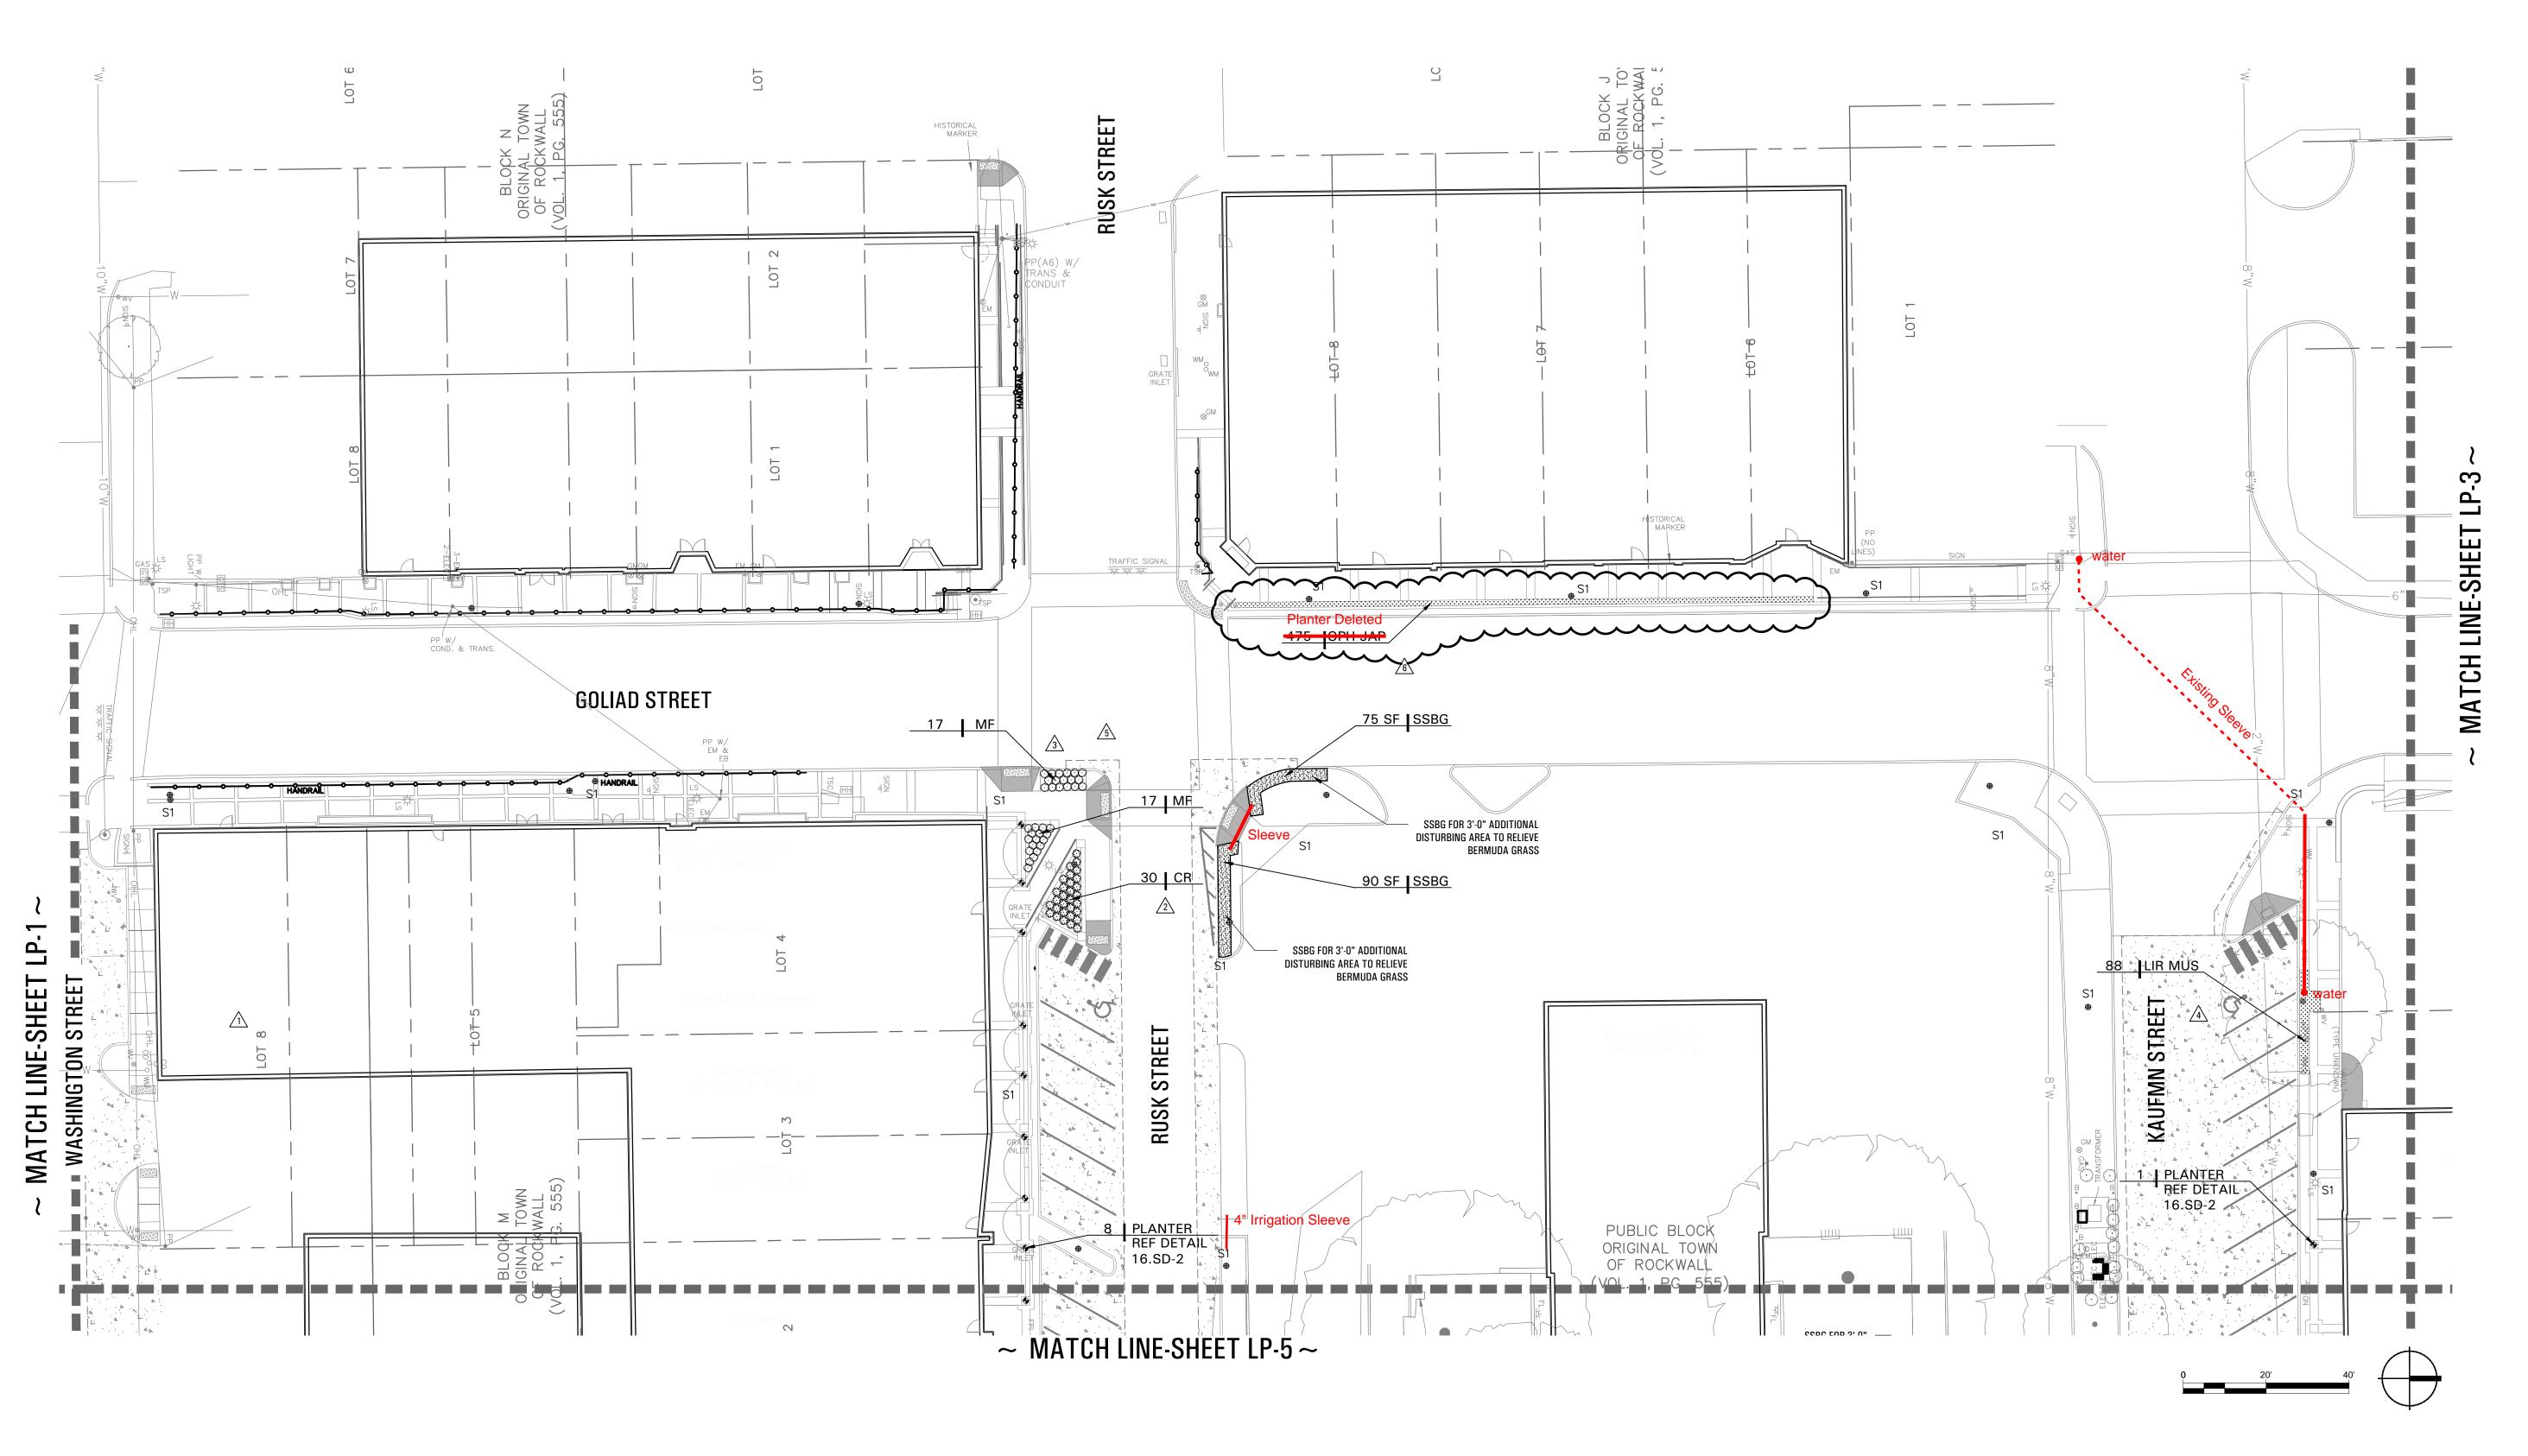

PER PLAN REFERENCE CIVIL DEMO PLANS FOR TREE PRESERVATION.

Pacheco Koch

DALLAS FORT WORTH HOUSTON

streetscape | PHASE 2

no. date detail <u>07/14/14</u> RFI #101 <u>5</u> 09/17/15 LASI #22 <u>6</u> 12/02/15 LASI #23