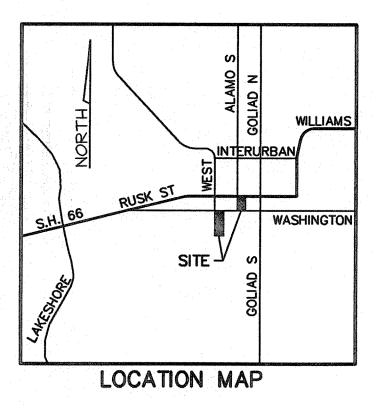

# CITY OF ROCKWALL, TEXAS CONSTRUCTION PLANS FOR ALAMO ROAD AND WASHINGTON STREET PARKING LOTS