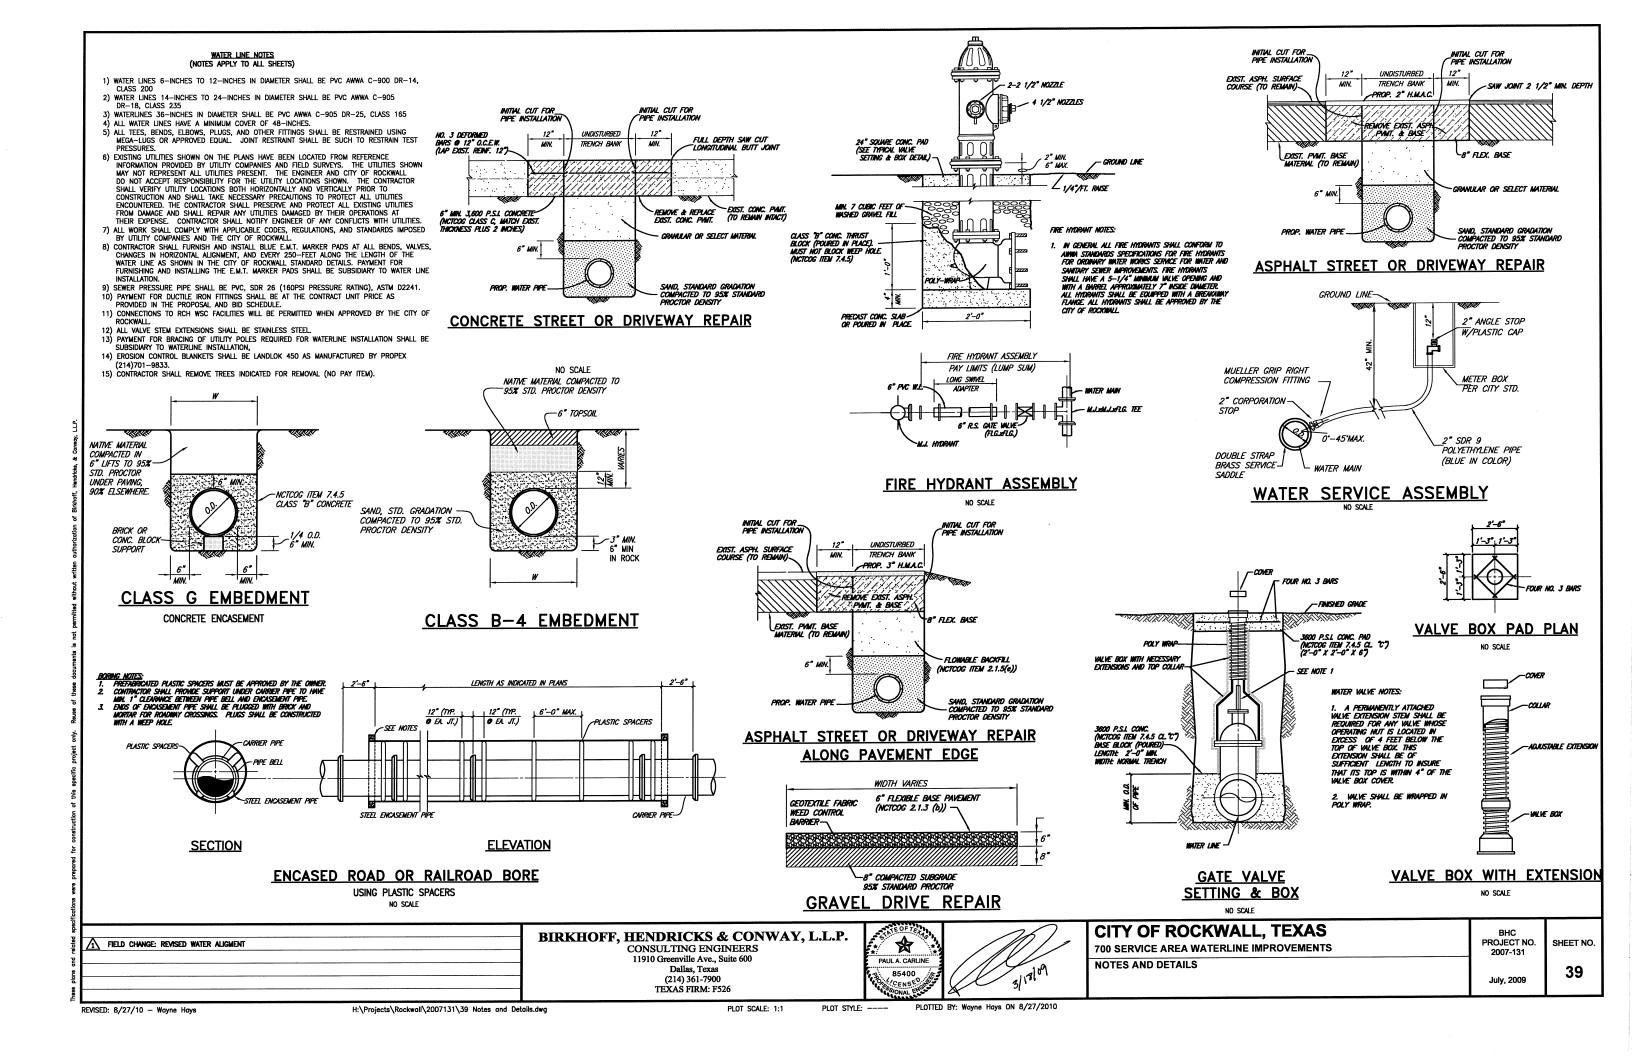

## **SHEET INDEX**

| SHEET NO. | SHEET DESCRIPTION                                    |
|-----------|------------------------------------------------------|
|           | COVER SHEET AND LOCATION MAP                         |
| 1-8       | LINE "A" PLAN & PROFILE SHEETS STA. 0+00 TO 36+34    |
| 9-16      | LINE "B" PLAN & PROFILE SHEETS STA. 0+00 TO 36+55    |
| 17-22     | LINE "C" PLAN & PROFILE SHEETS STA. 0+00 TO 24+72    |
| 23-32     | LINE "D" PLAN & PROFILE SHEETS STA. 0+00 TO 46+61    |
| 33-38     | LINE "E" PLAN & PROFILE SHEETS STA. 0+00 TO 26+72.27 |
| 39        | NOTES & DETAILS                                      |
|           |                                                      |