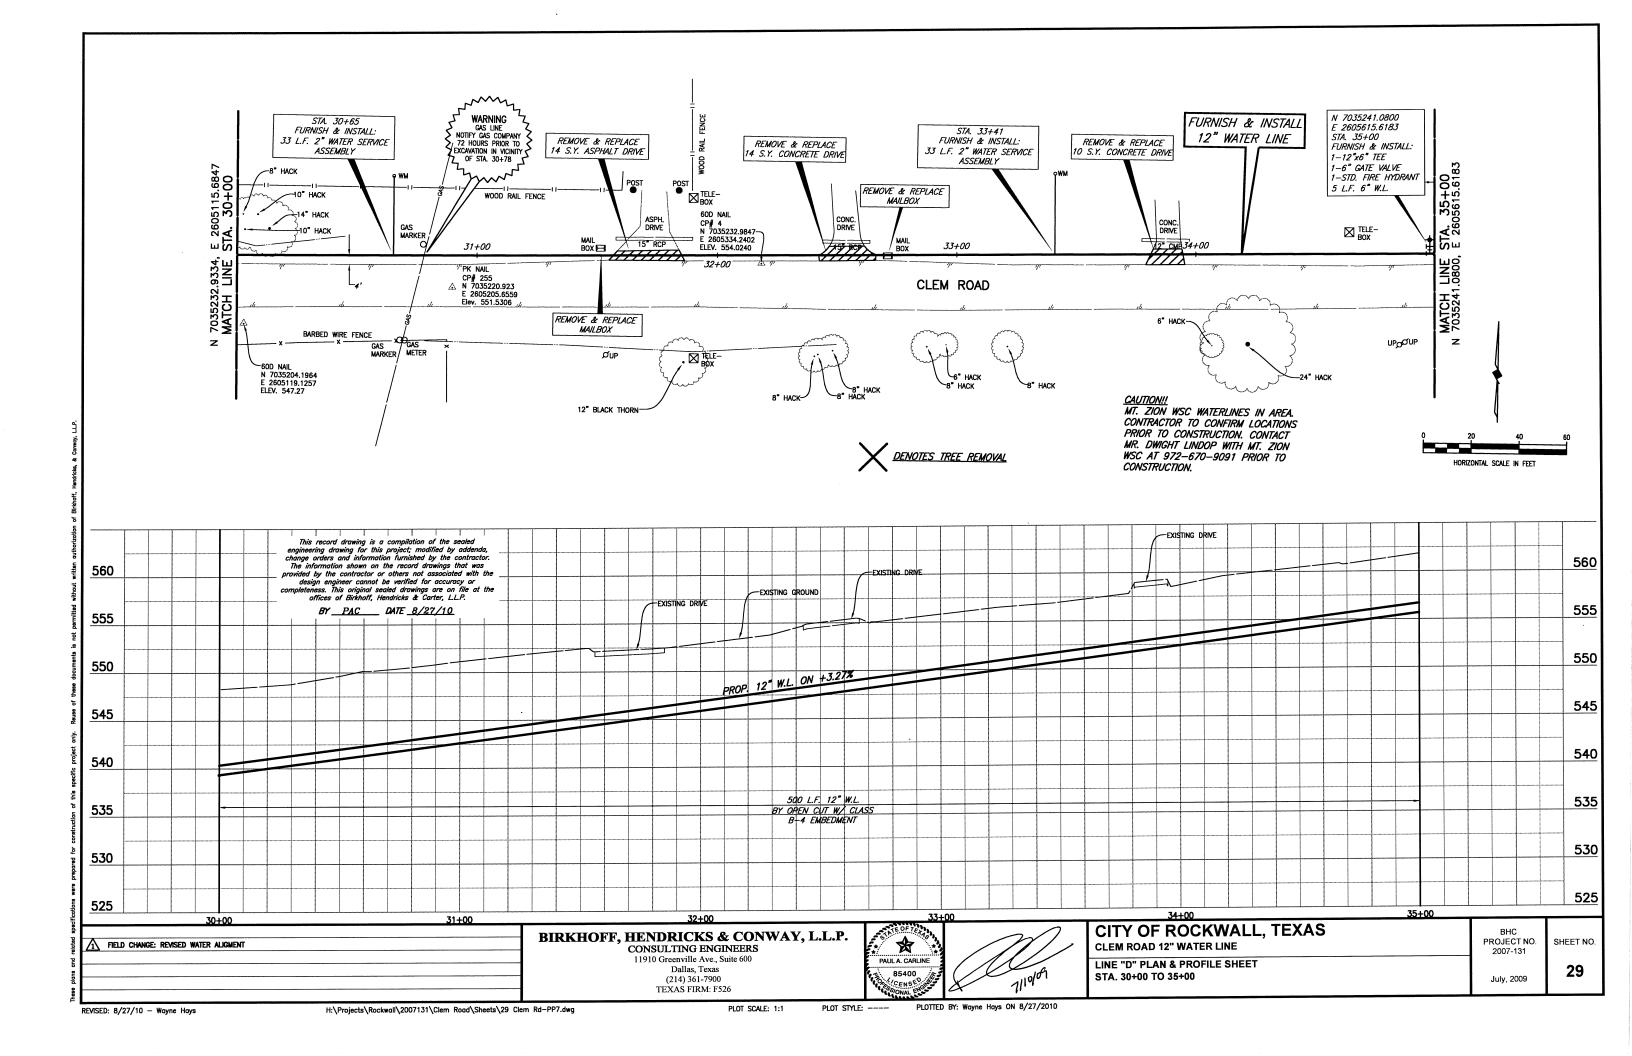

## 700 SERVICE AREA WATER LINE IMPROVEMENTS

This record drawing is a compilation of the sealed engineering drawing for this project; modified by addenda, change orders and information furnished by the contractor. The information shown on the record drawings that was provided by the contractor or others not associated with the design engineer cannot be verified for accuracy or completeness. This original sealed drawings are on file at the offices of Birkhoff, Hendricks & Carter, LLP.

BY <u>PAC</u> DATE <u>8/27/10</u>