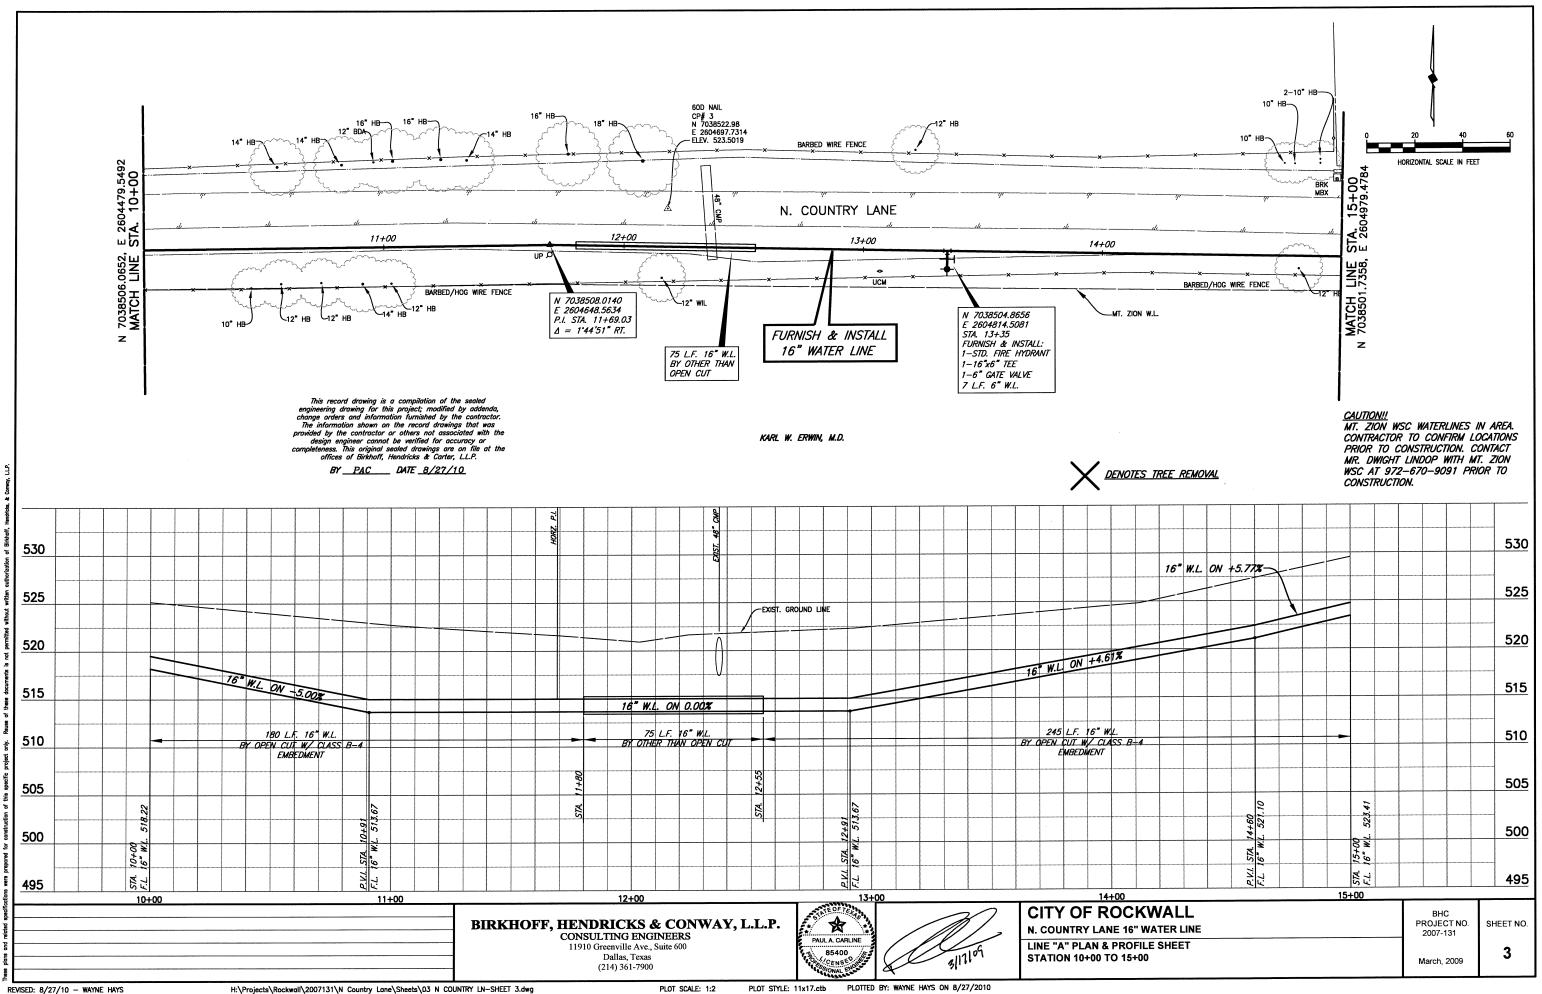

## 700 SERVICE AREA WATER LINE IMPROVEMENTS

This record drawing is a compilation of the sealed engineering drawing for this project; modified by addenda, change orders and information furnished by the contractor. The information shown on the record drawings that was provided by the contractor or others not associated with the design engineer cannot be verified for accuracy or completeness. This original sealed drawings are on file at the offices of Birkhoff, Hendricks & Carter, LLP.

## **SHEET INDEX**

| SHEET NO. | SHEET DESCRIPTION                                    |
|-----------|------------------------------------------------------|
|           | COVER SHEET AND LOCATION MAP                         |
| 1-8       | LINE "A" PLAN & PROFILE SHEETS STA. 0+00 TO 36+34    |
| 9-16      | LINE "B" PLAN & PROFILE SHEETS STA. 0+00 TO 36+55    |
| 17-22     | LINE "C" PLAN & PROFILE SHEETS STA. 0+00 TO 24+72    |
| 23-32     | LINE "D" PLAN & PROFILE SHEETS STA. 0+00 TO 46+61    |
| 33-38     | LINE "E" PLAN & PROFILE SHEETS STA. 0+00 TO 26+72.27 |
| 39        | NOTES & DETAILS                                      |
|           |                                                      |