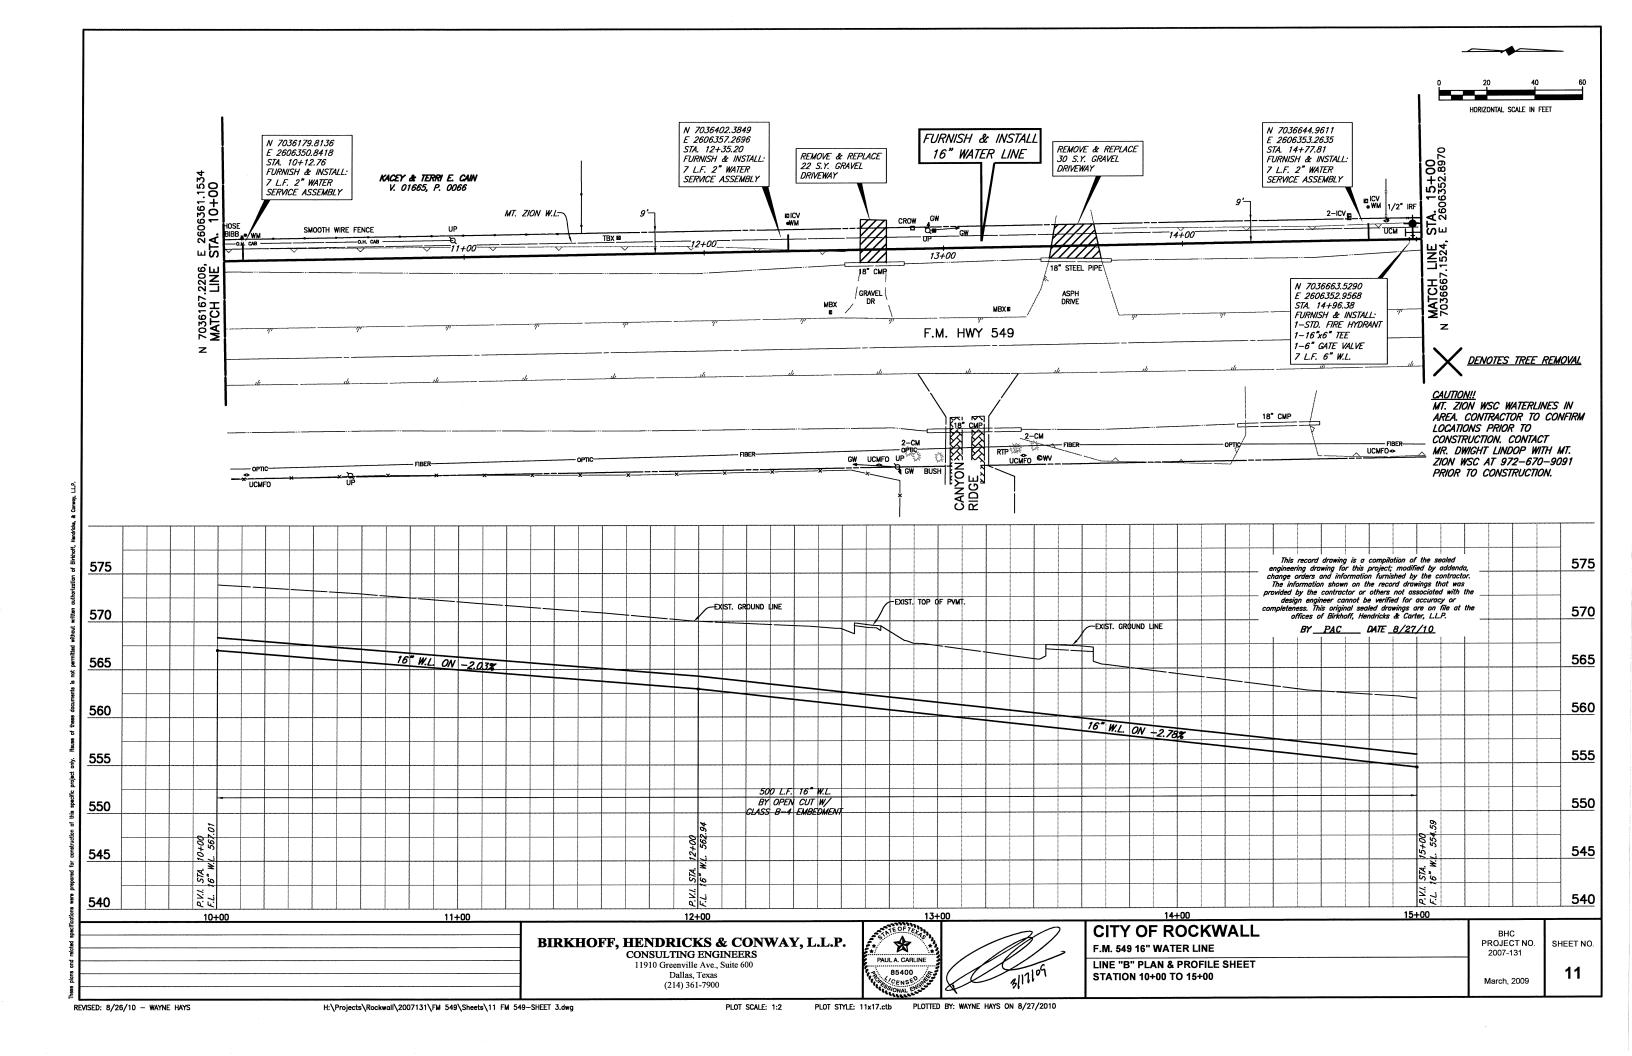

## **SHEET INDEX**

| SHEET NO. | SHEET DESCRIPTION                                    |
|-----------|------------------------------------------------------|
|           | COVER SHEET AND LOCATION MAP                         |
| 1-8       | LINE "A" PLAN & PROFILE SHEETS STA. 0+00 TO 36+34    |
| 9-16      | LINE "B" PLAN & PROFILE SHEETS STA. 0+00 TO 36+55    |
| 17-22     | LINE "C" PLAN & PROFILE SHEETS STA. 0+00 TO 24+72    |
| 23-32     | LINE "D" PLAN & PROFILE SHEETS STA. 0+00 TO 46+61    |
| 33-38     | LINE "E" PLAN & PROFILE SHEETS STA. 0+00 TO 26+72.27 |
| 39        | NOTES & DETAILS                                      |
|           |                                                      |