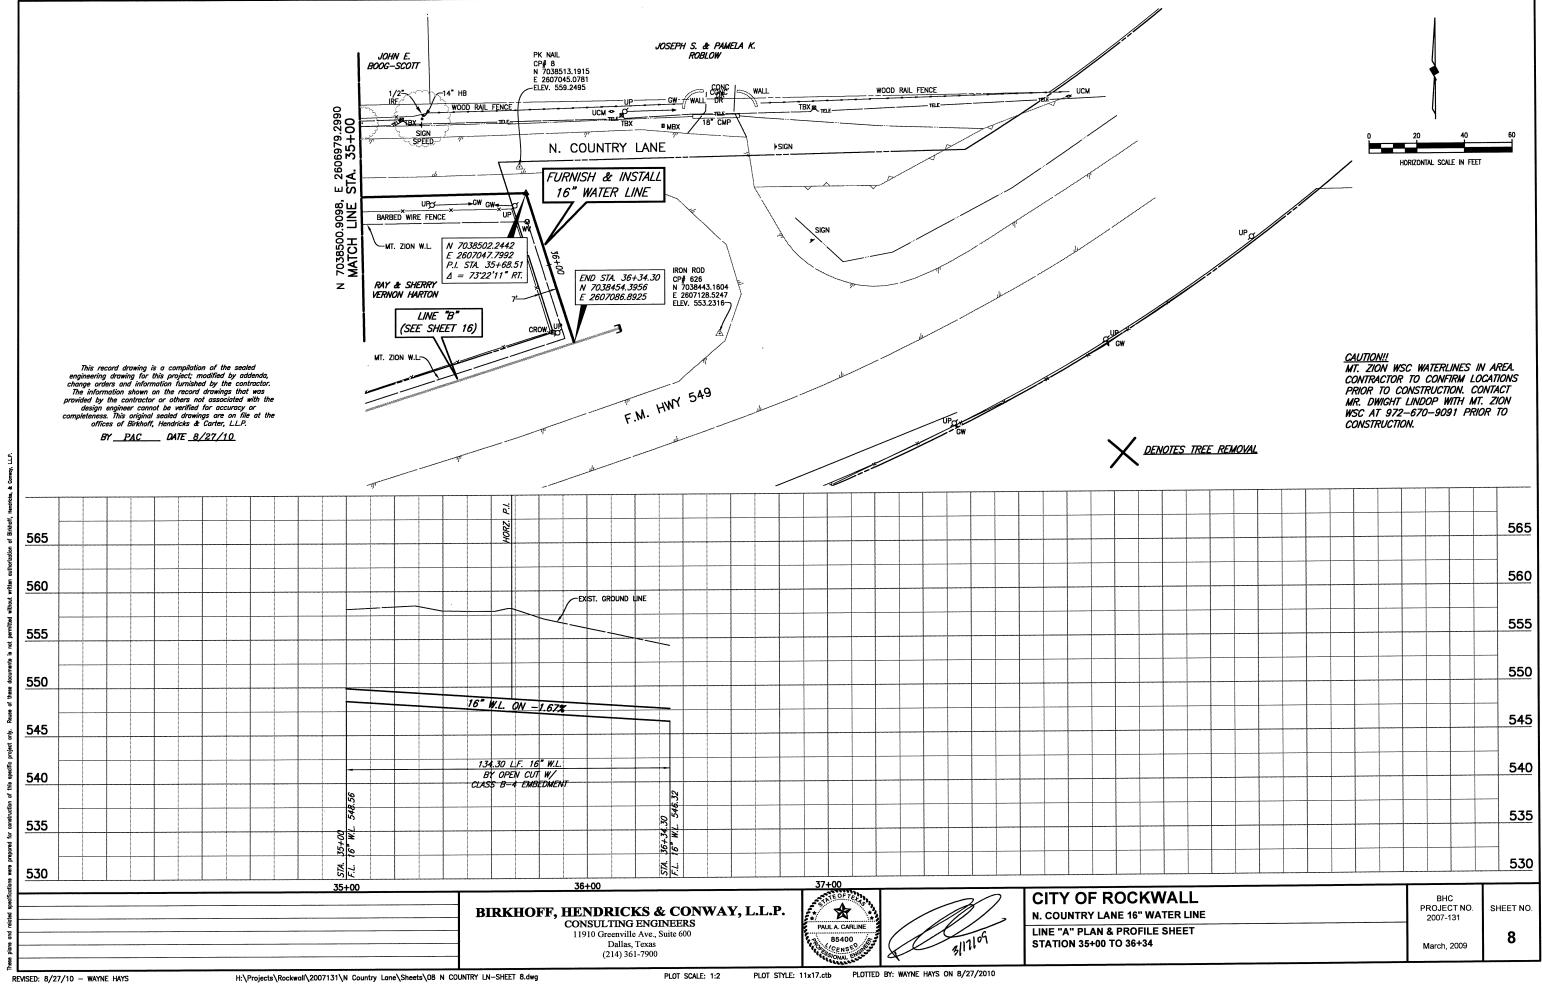

## **SHEET INDEX**

| SHEET NO. | SHEET DESCRIPTION                                    |
|-----------|------------------------------------------------------|
|           | COVER SHEET AND LOCATION MAP                         |
| 1-8       | LINE "A" PLAN & PROFILE SHEETS STA. 0+00 TO 36+34    |
| 9-16      | LINE "B" PLAN & PROFILE SHEETS STA. 0+00 TO 36+55    |
| 17-22     | LINE "C" PLAN & PROFILE SHEETS STA. 0+00 TO 24+72    |
| 23-32     | LINE "D" PLAN & PROFILE SHEETS STA. 0+00 TO 46+61    |
| 33-38     | LINE "E" PLAN & PROFILE SHEETS STA. 0+00 TO 26+72.27 |
| 39        | NOTES & DETAILS                                      |
|           |                                                      |