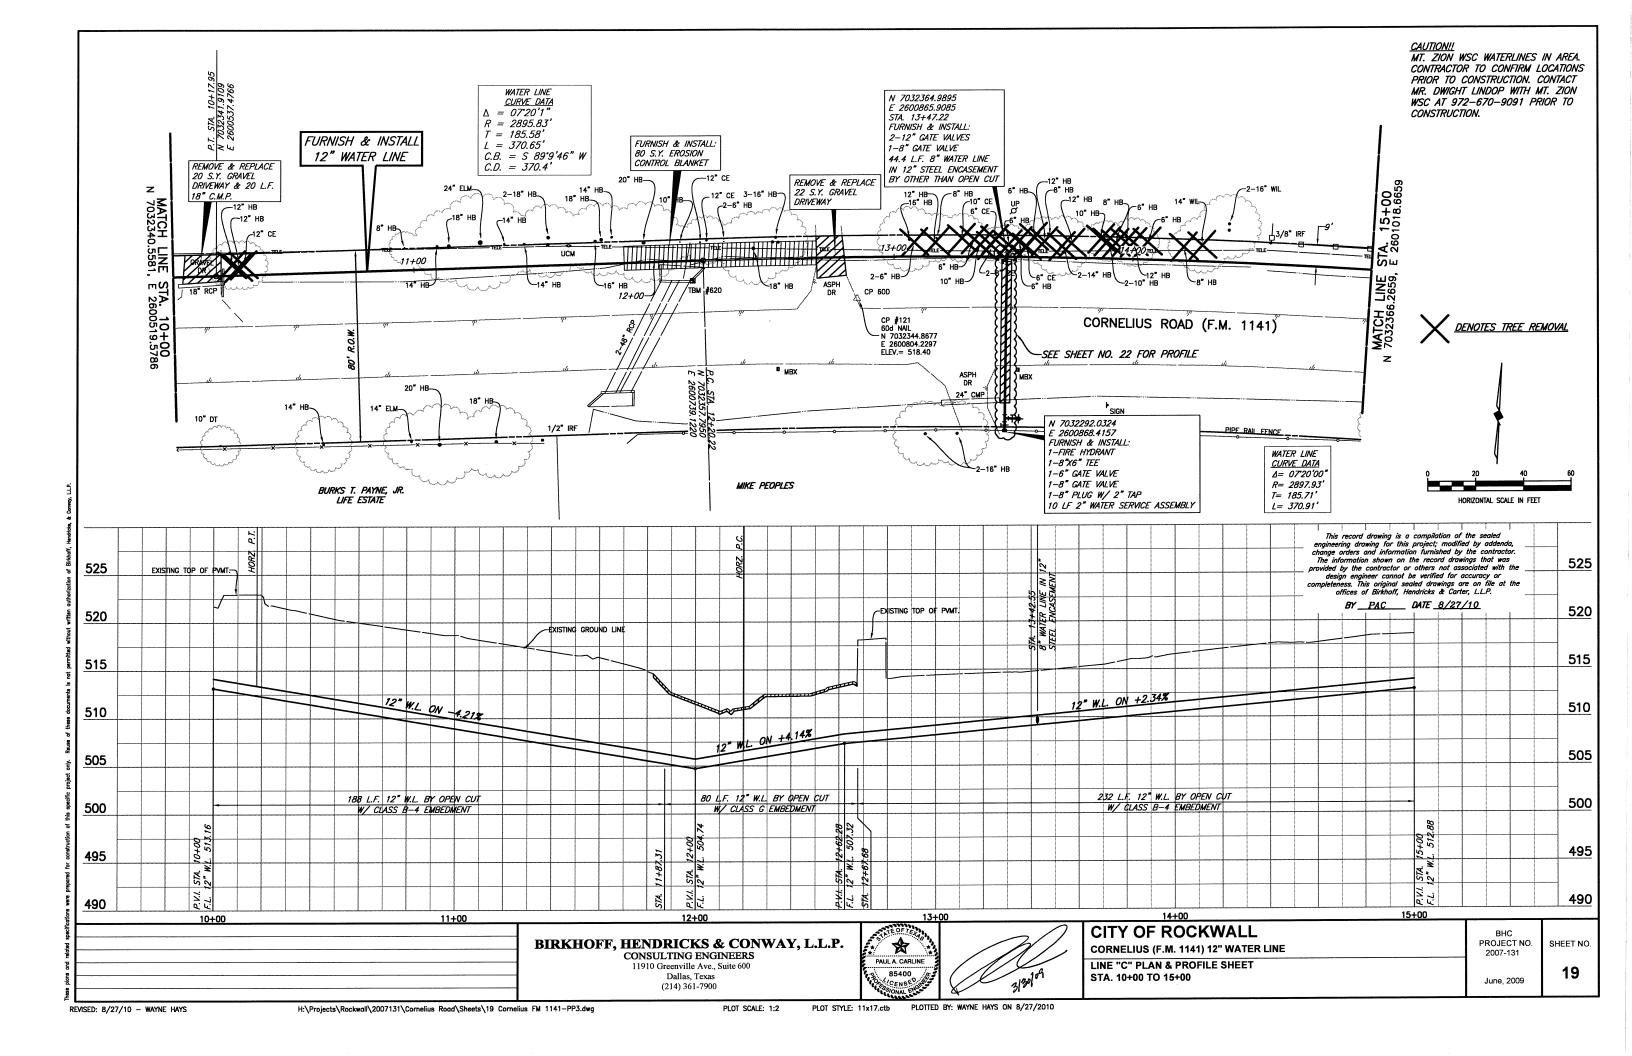

## 700 SERVICE AREA WATER LINE IMPROVEMENTS

This record drawing is a compilation of the sealed engineering drawing for this project; modified by addenda, change orders and information furnished by the contractor. The information shown on the record drawings that was provided by the contractor or others not associated with the design engineer cannot be verified for accuracy or completeness. This original sealed drawings are on file at the offices of Birkhoff, Hendricks & Carter, LLP.

## **SHEET INDEX**

| SHEET NO. | SHEET DESCRIPTION                                    |
|-----------|------------------------------------------------------|
|           | COVER SHEET AND LOCATION MAP                         |
| 1-8       | LINE "A" PLAN & PROFILE SHEETS STA. 0+00 TO 36+34    |
| 9-16      | LINE "B" PLAN & PROFILE SHEETS STA. 0+00 TO 36+55    |
| 17-22     | LINE "C" PLAN & PROFILE SHEETS STA. 0+00 TO 24+72    |
| 23-32     | LINE "D" PLAN & PROFILE SHEETS STA. 0+00 TO 46+61    |
| 33-38     | LINE "E" PLAN & PROFILE SHEETS STA. 0+00 TO 26+72.27 |
| 39        | NOTES & DETAILS                                      |
|           |                                                      |