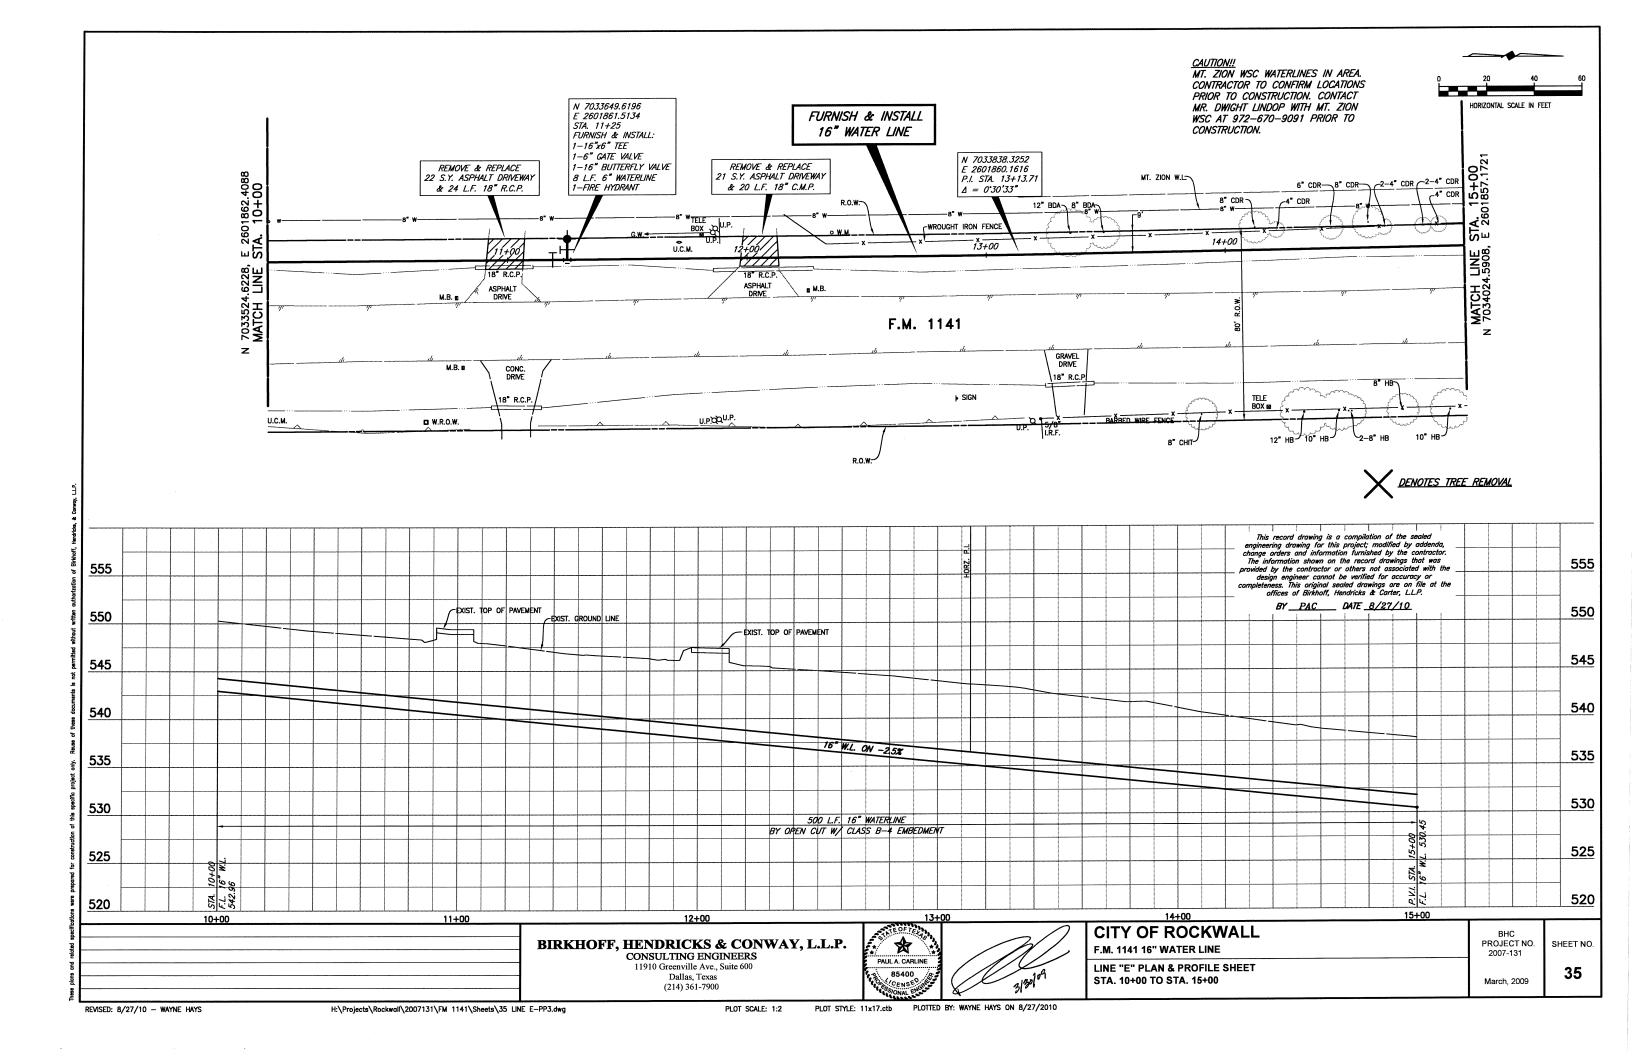

## **SHEET INDEX**

| SHEET NO. | SHEET DESCRIPTION                                    |
|-----------|------------------------------------------------------|
|           | COVER SHEET AND LOCATION MAP                         |
| 1-8       | LINE "A" PLAN & PROFILE SHEETS STA. 0+00 TO 36+34    |
| 9-16      | LINE "B" PLAN & PROFILE SHEETS STA. 0+00 TO 36+55    |
| 17-22     | LINE "C" PLAN & PROFILE SHEETS STA. 0+00 TO 24+72    |
| 23-32     | LINE "D" PLAN & PROFILE SHEETS STA. 0+00 TO 46+61    |
| 33-38     | LINE "E" PLAN & PROFILE SHEETS STA. 0+00 TO 26+72.27 |
| 39        | NOTES & DETAILS                                      |
|           |                                                      |