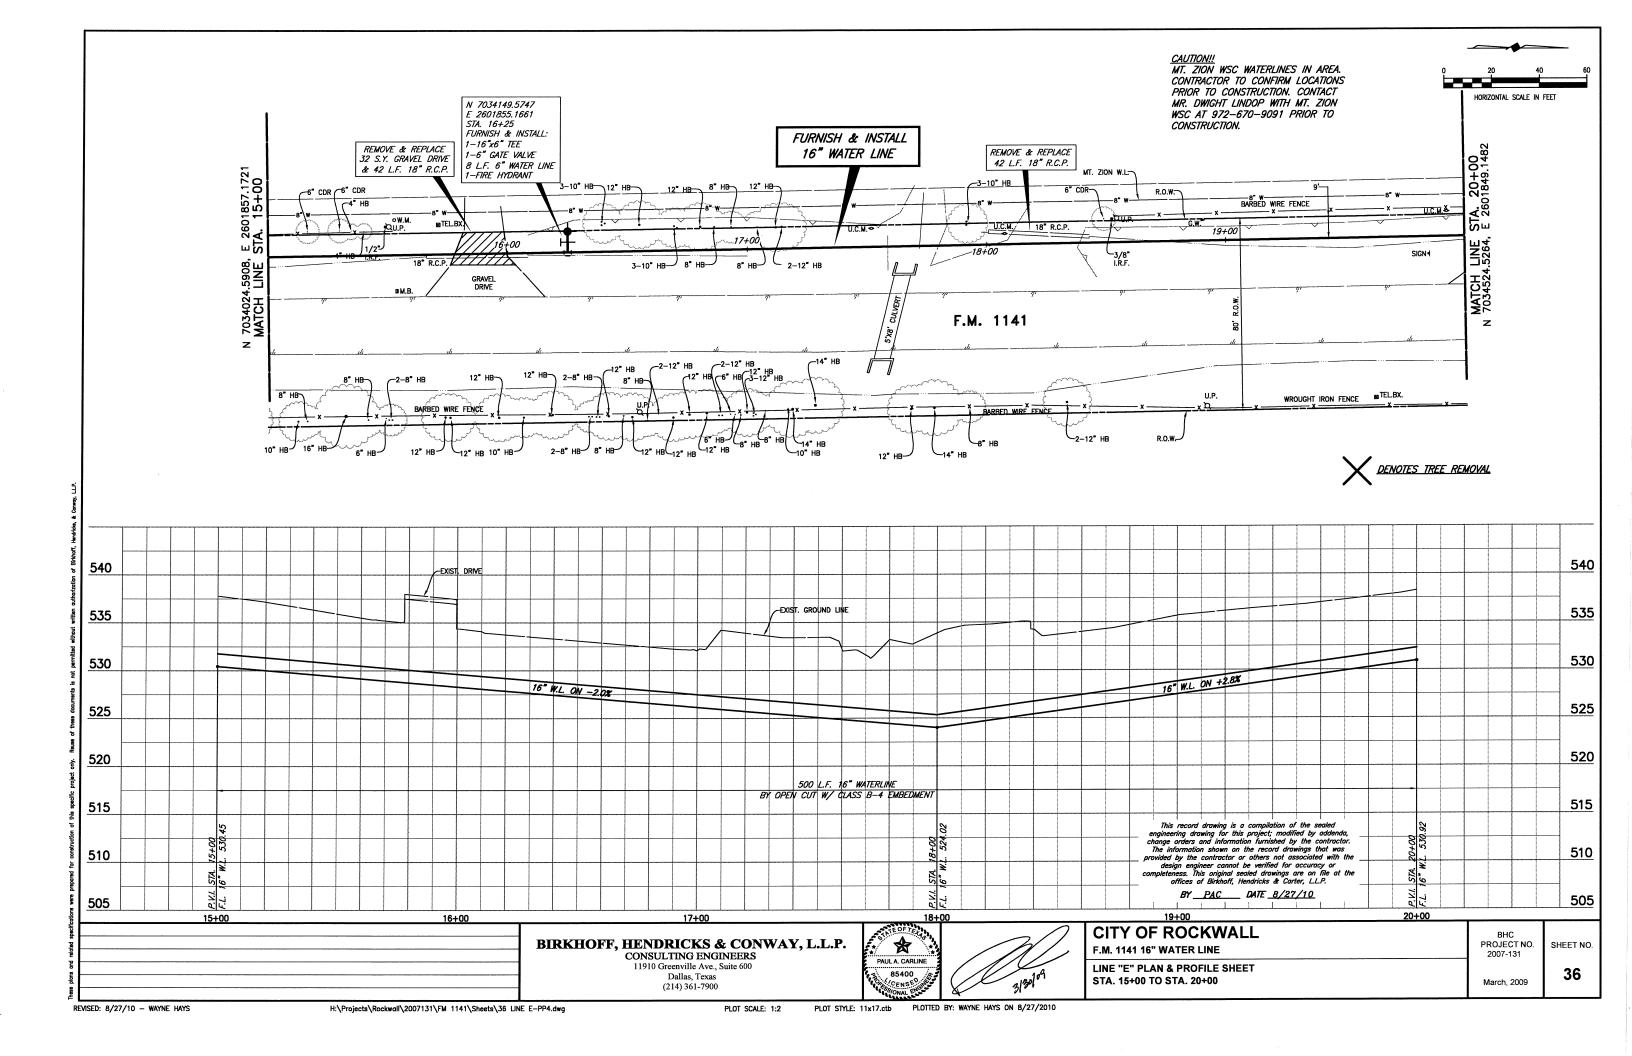

## **SHEET INDEX**

| SHEET NO. | SHEET DESCRIPTION                                    |
|-----------|------------------------------------------------------|
|           | COVER SHEET AND LOCATION MAP                         |
| 1-8       | LINE "A" PLAN & PROFILE SHEETS STA. 0+00 TO 36+34    |
| 9-16      | LINE "B" PLAN & PROFILE SHEETS STA. 0+00 TO 36+55    |
| 17-22     | LINE "C" PLAN & PROFILE SHEETS STA. 0+00 TO 24+72    |
| 23-32     | LINE "D" PLAN & PROFILE SHEETS STA. 0+00 TO 46+61    |
| 33-38     | LINE "E" PLAN & PROFILE SHEETS STA. 0+00 TO 26+72.27 |
| 39        | NOTES & DETAILS                                      |
|           |                                                      |