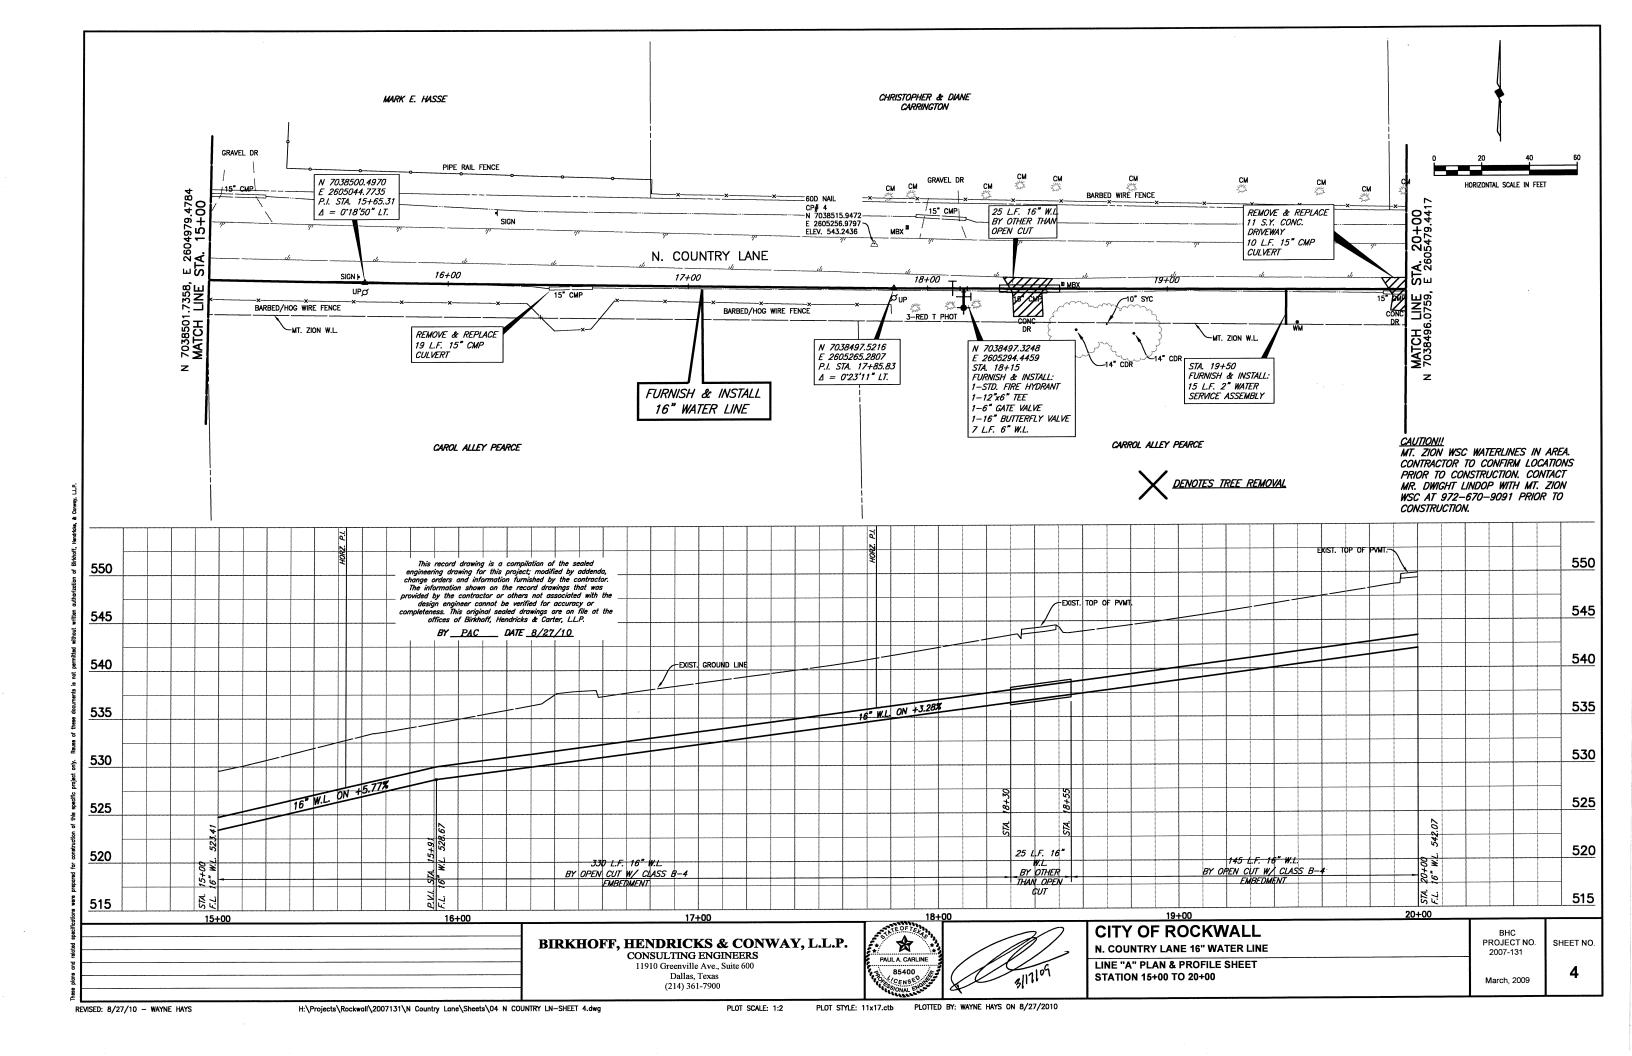

## 700 SERVICE AREA WATER LINE IMPROVEMENTS

This record drawing is a compilation of the sealed engineering drawing for this project; modified by addenda, change orders and information furnished by the contractor. The information shown on the record drawings that was provided by the contractor or others not associated with the design engineer cannot be verified for accuracy or completeness. This original sealed drawings are on file at the offices of Birkhoff, Hendricks & Carter, LLP.

## **SHEET INDEX**

| SHEET NO. | SHEET DESCRIPTION                                    |
|-----------|------------------------------------------------------|
|           | COVER SHEET AND LOCATION MAP                         |
| 1-8       | LINE "A" PLAN & PROFILE SHEETS STA. 0+00 TO 36+34    |
| 9-16      | LINE "B" PLAN & PROFILE SHEETS STA. 0+00 TO 36+55    |
| 17-22     | LINE "C" PLAN & PROFILE SHEETS STA. 0+00 TO 24+72    |
| 23-32     | LINE "D" PLAN & PROFILE SHEETS STA. 0+00 TO 46+61    |
| 33-38     | LINE "E" PLAN & PROFILE SHEETS STA. 0+00 TO 26+72.27 |
| 39        | NOTES & DETAILS                                      |
|           |                                                      |