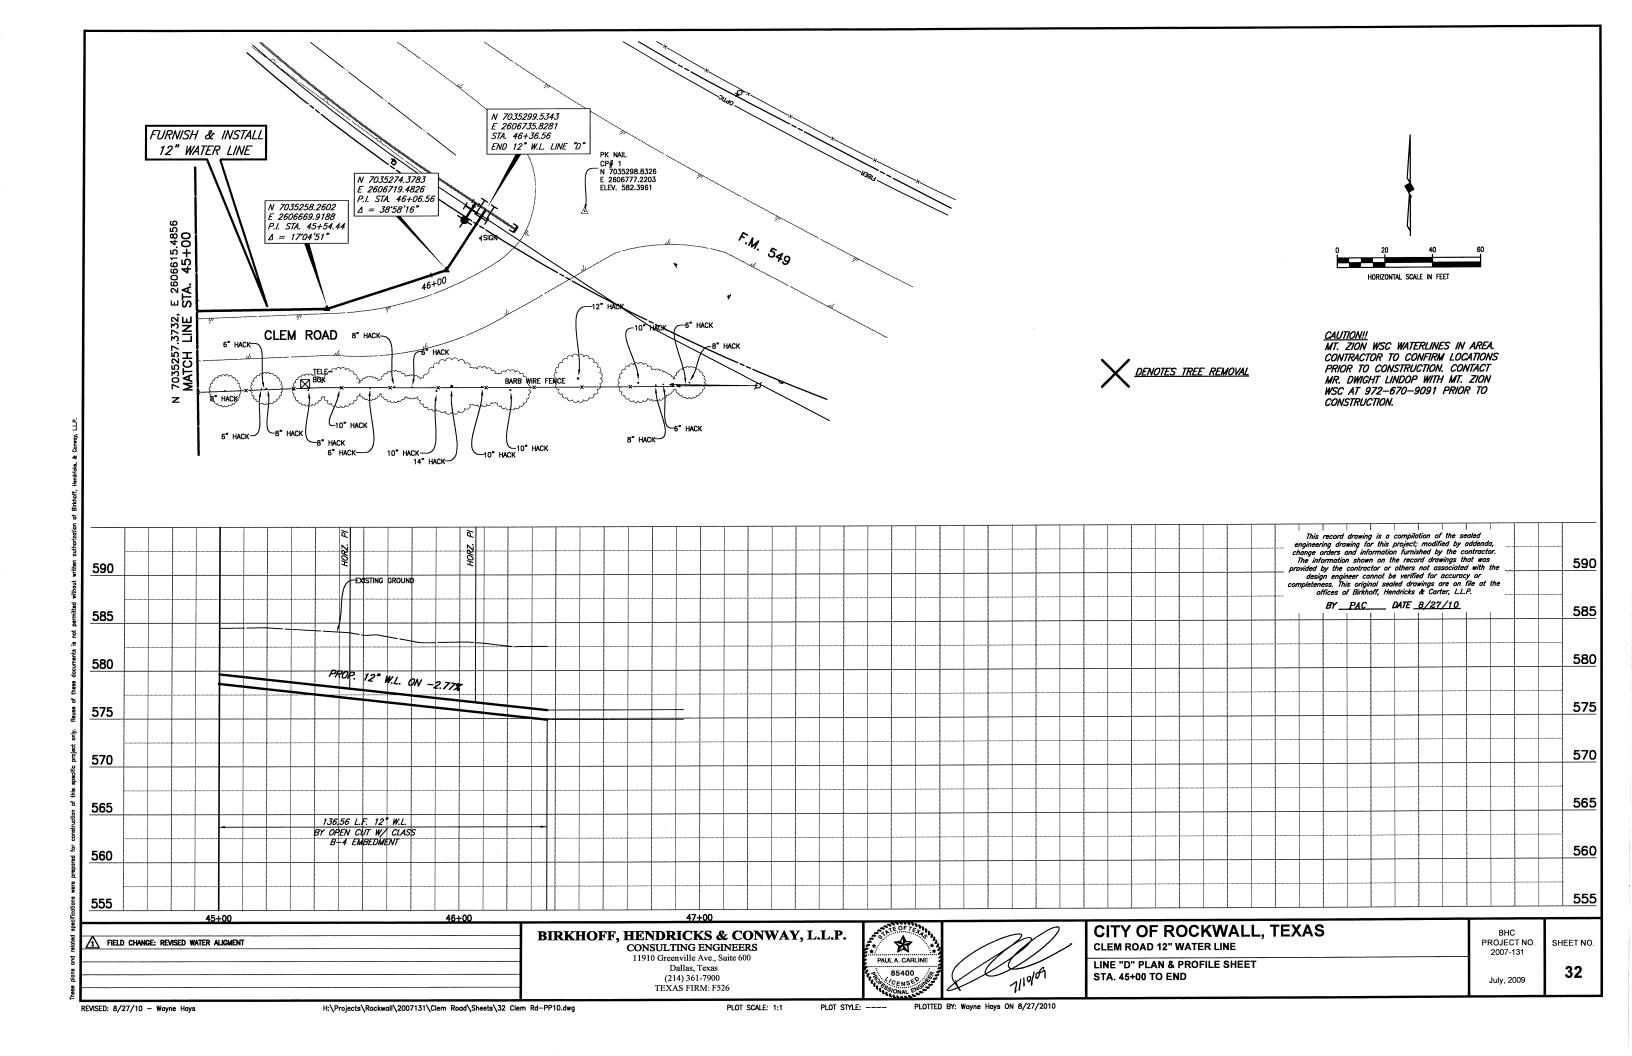

## **SHEET INDEX**

| SHEET NO. | SHEET DESCRIPTION                                    |
|-----------|------------------------------------------------------|
|           | COVER SHEET AND LOCATION MAP                         |
| 1-8       | LINE "A" PLAN & PROFILE SHEETS STA. 0+00 TO 36+34    |
| 9-16      | LINE "B" PLAN & PROFILE SHEETS STA. 0+00 TO 36+55    |
| 17-22     | LINE "C" PLAN & PROFILE SHEETS STA. 0+00 TO 24+72    |
| 23-32     | LINE "D" PLAN & PROFILE SHEETS STA. 0+00 TO 46+61    |
| 33-38     | LINE "E" PLAN & PROFILE SHEETS STA. 0+00 TO 26+72.27 |
| 39        | NOTES & DETAILS                                      |
|           |                                                      |