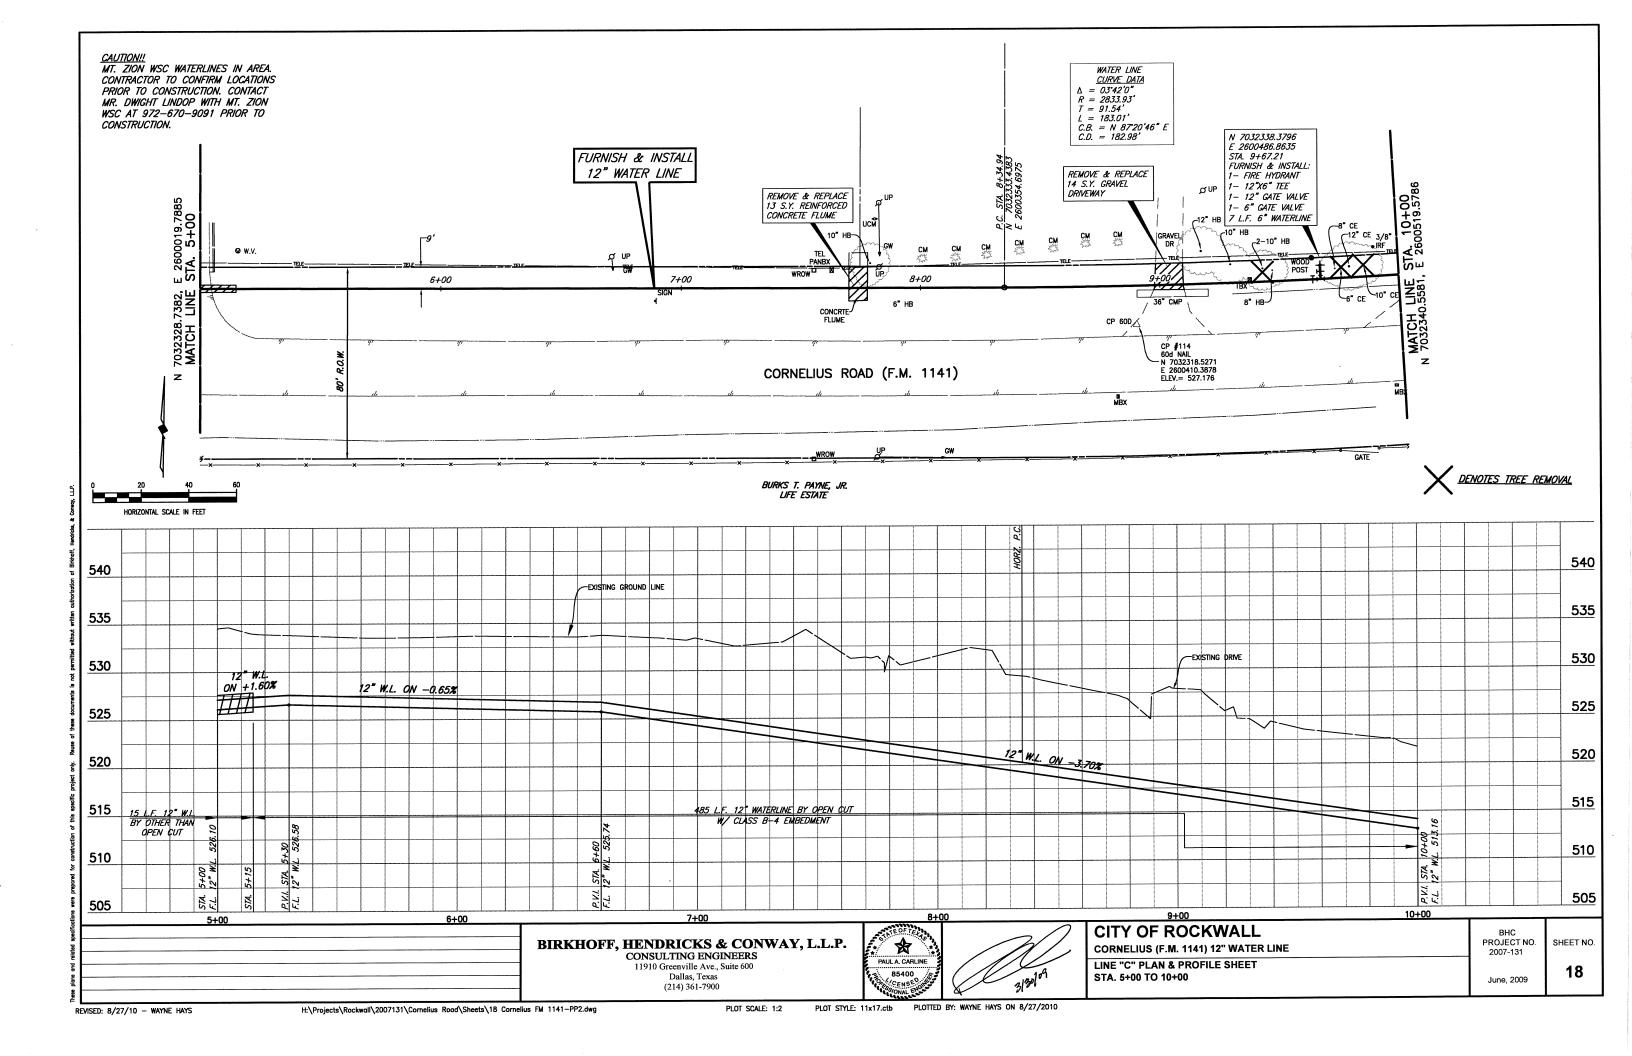

## 700 SERVICE AREA WATER LINE IMPROVEMENTS

This record drawing is a compilation of the sealed engineering drawing for this project; modified by addenda, change orders and information furnished by the contractor. The information shown on the record drawings that was provided by the contractor or others not associated with the design engineer cannot be verified for accuracy or completeness. This original sealed drawings are on file at the offices of Birkhoff, Hendricks & Carter, LLP.

## **SHEET INDEX**

| SHEET NO. | SHEET DESCRIPTION                                    |
|-----------|------------------------------------------------------|
|           | COVER SHEET AND LOCATION MAP                         |
| 1-8       | LINE "A" PLAN & PROFILE SHEETS STA. 0+00 TO 36+34    |
| 9-16      | LINE "B" PLAN & PROFILE SHEETS STA. 0+00 TO 36+55    |
| 17-22     | LINE "C" PLAN & PROFILE SHEETS STA. 0+00 TO 24+72    |
| 23-32     | LINE "D" PLAN & PROFILE SHEETS STA. 0+00 TO 46+61    |
| 33-38     | LINE "E" PLAN & PROFILE SHEETS STA. 0+00 TO 26+72.27 |
| 39        | NOTES & DETAILS                                      |
|           |                                                      |