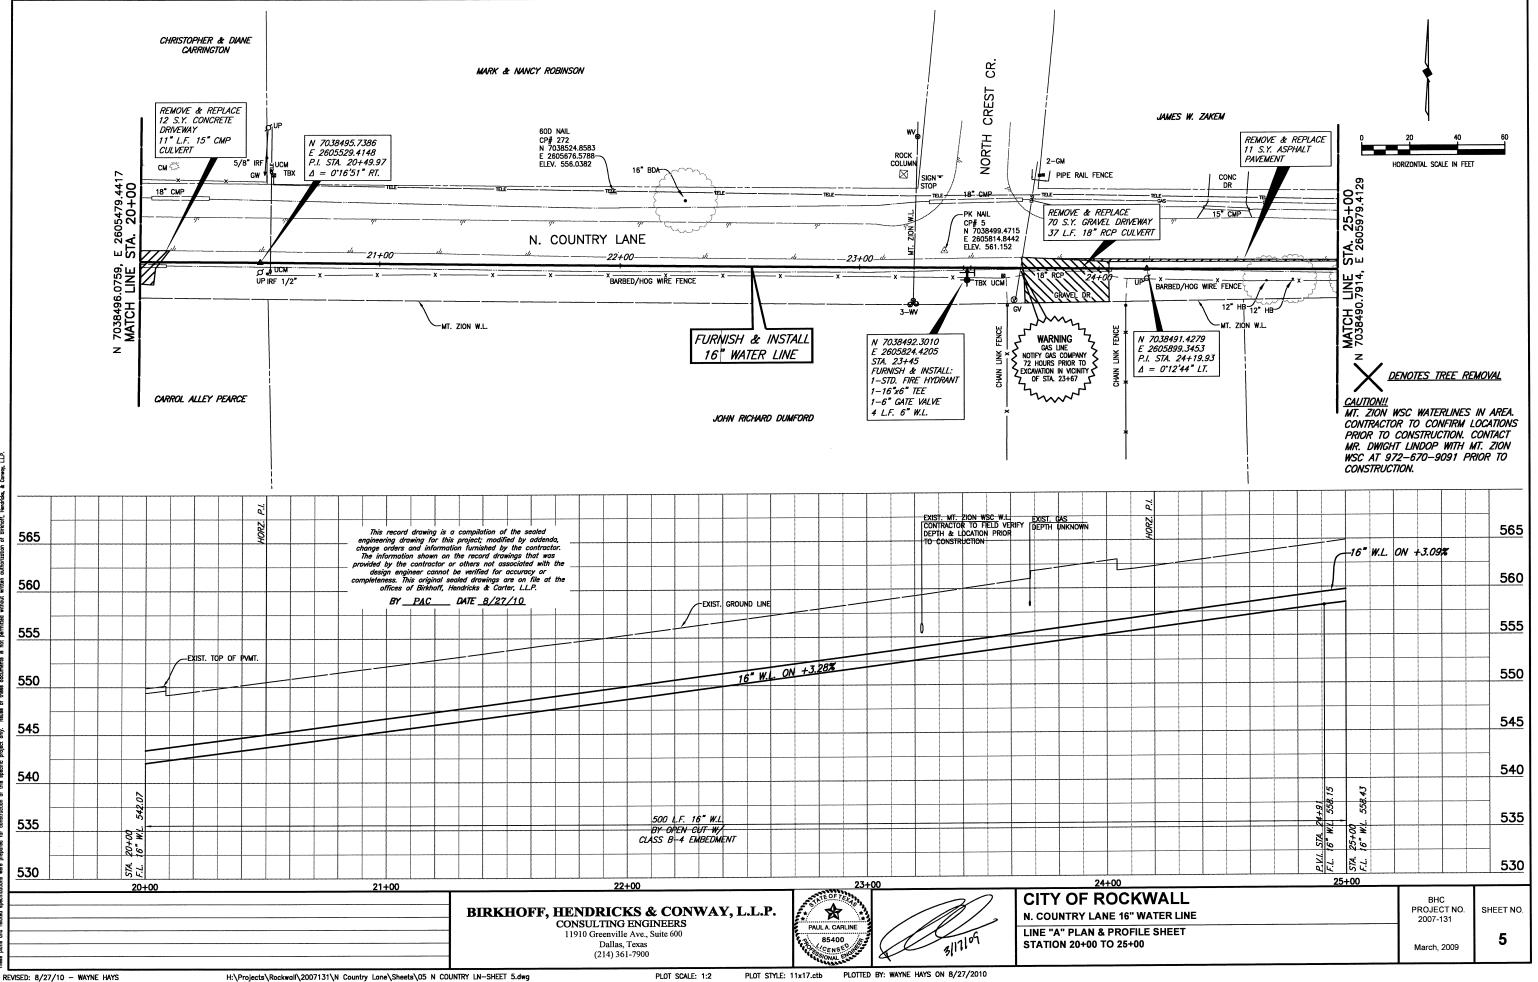

## 700 SERVICE AREA WATER LINE IMPROVEMENTS

This record drawing is a compilation of the sealed engineering drawing for this project; modified by addenda, change orders and information furnished by the contractor. The information shown on the record drawings that was provided by the contractor or others not associated with the design engineer cannot be verified for accuracy or completeness. This original sealed drawings are on file at the offices of Birkhoff, Hendricks & Carter, LLP.

## **SHEET INDEX**

| SHEET NO. | SHEET DESCRIPTION                                    |
|-----------|------------------------------------------------------|
|           | COVER SHEET AND LOCATION MAP                         |
| 1-8       | LINE "A" PLAN & PROFILE SHEETS STA. 0+00 TO 36+34    |
| 9-16      | LINE "B" PLAN & PROFILE SHEETS STA. 0+00 TO 36+55    |
| 17-22     | LINE "C" PLAN & PROFILE SHEETS STA. 0+00 TO 24+72    |
| 23-32     | LINE "D" PLAN & PROFILE SHEETS STA. 0+00 TO 46+61    |
| 33-38     | LINE "E" PLAN & PROFILE SHEETS STA. 0+00 TO 26+72.27 |
| 39        | NOTES & DETAILS                                      |
|           |                                                      |