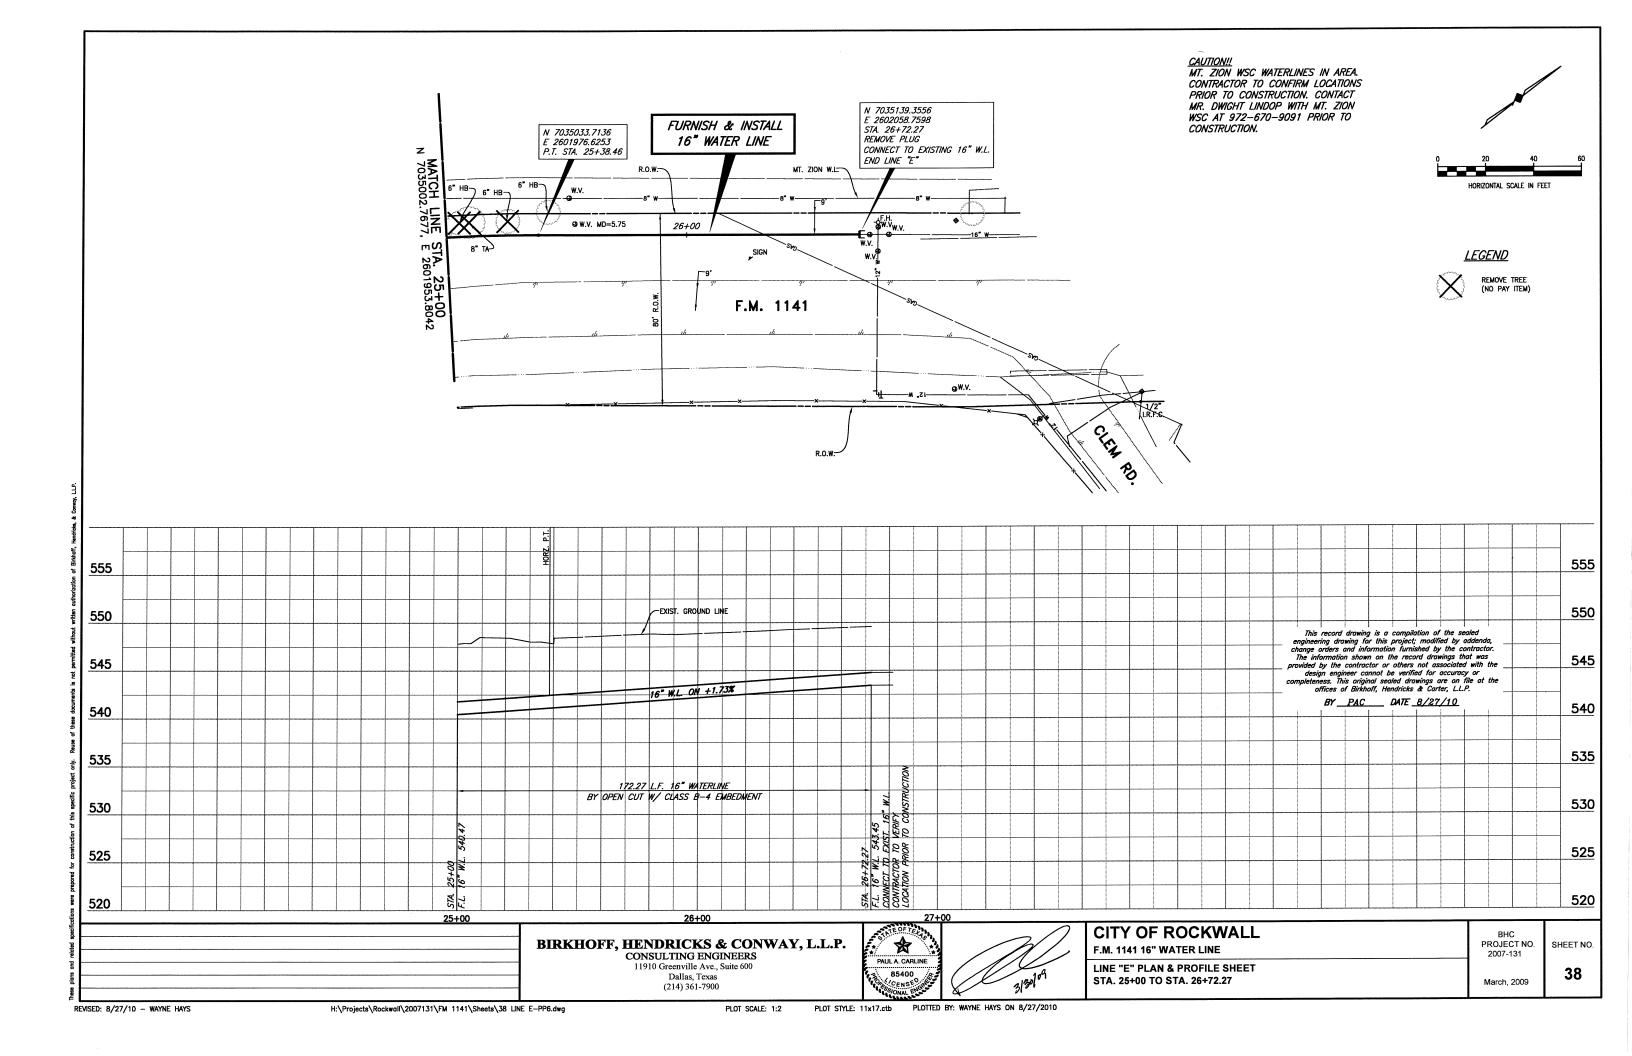

## **SHEET INDEX**

| SHEET NO. | SHEET DESCRIPTION                                    |
|-----------|------------------------------------------------------|
|           | COVER SHEET AND LOCATION MAP                         |
| 1-8       | LINE "A" PLAN & PROFILE SHEETS STA. 0+00 TO 36+34    |
| 9-16      | LINE "B" PLAN & PROFILE SHEETS STA. 0+00 TO 36+55    |
| 17-22     | LINE "C" PLAN & PROFILE SHEETS STA. 0+00 TO 24+72    |
| 23-32     | LINE "D" PLAN & PROFILE SHEETS STA. 0+00 TO 46+61    |
| 33-38     | LINE "E" PLAN & PROFILE SHEETS STA. 0+00 TO 26+72.27 |
| 39        | NOTES & DETAILS                                      |
|           |                                                      |