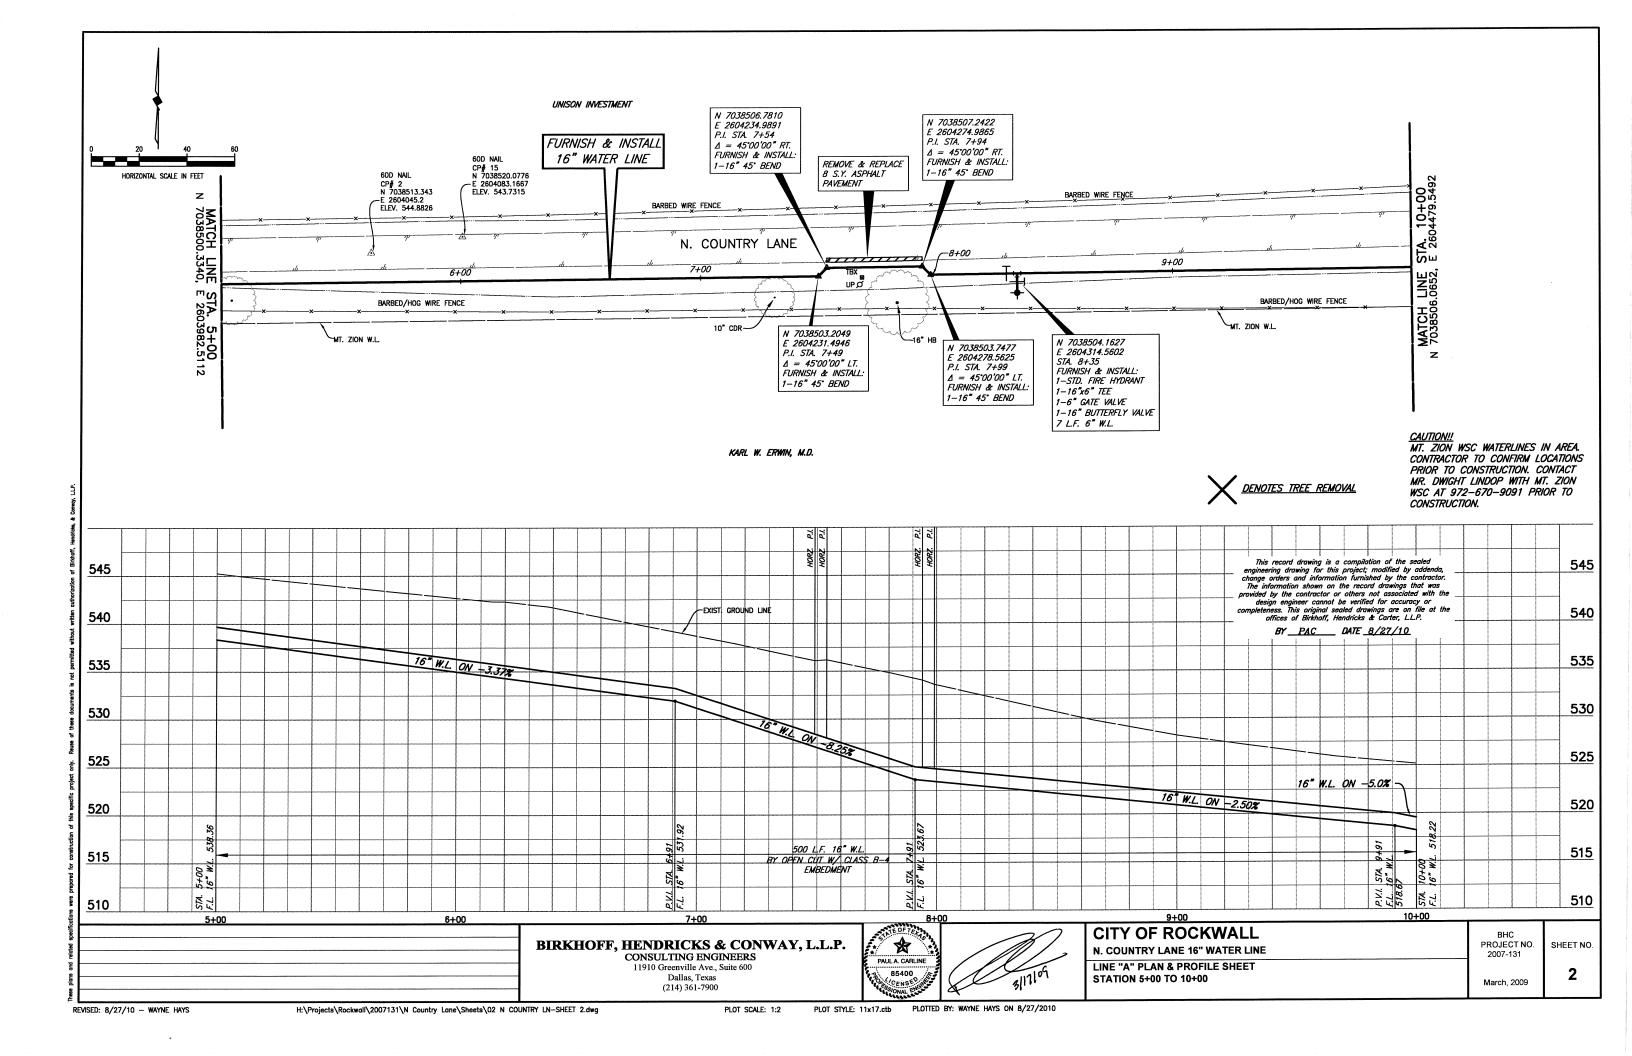

## 700 SERVICE AREA WATER LINE IMPROVEMENTS

This record drawing is a compilation of the sealed engineering drawing for this project; modified by addenda, change orders and information furnished by the contractor. The information shown on the record drawings that was provided by the contractor or others not associated with the design engineer cannot be verified for accuracy or completeness. This original sealed drawings are on file at the offices of Birkhoff, Hendricks & Carter, LLP.

## **SHEET INDEX**

| SHEET NO. | SHEET DESCRIPTION                                    |
|-----------|------------------------------------------------------|
|           | COVER SHEET AND LOCATION MAP                         |
| 1-8       | LINE "A" PLAN & PROFILE SHEETS STA. 0+00 TO 36+34    |
| 9-16      | LINE "B" PLAN & PROFILE SHEETS STA. 0+00 TO 36+55    |
| 17-22     | LINE "C" PLAN & PROFILE SHEETS STA. 0+00 TO 24+72    |
| 23-32     | LINE "D" PLAN & PROFILE SHEETS STA. 0+00 TO 46+61    |
| 33-38     | LINE "E" PLAN & PROFILE SHEETS STA. 0+00 TO 26+72.27 |
| 39        | NOTES & DETAILS                                      |
|           |                                                      |