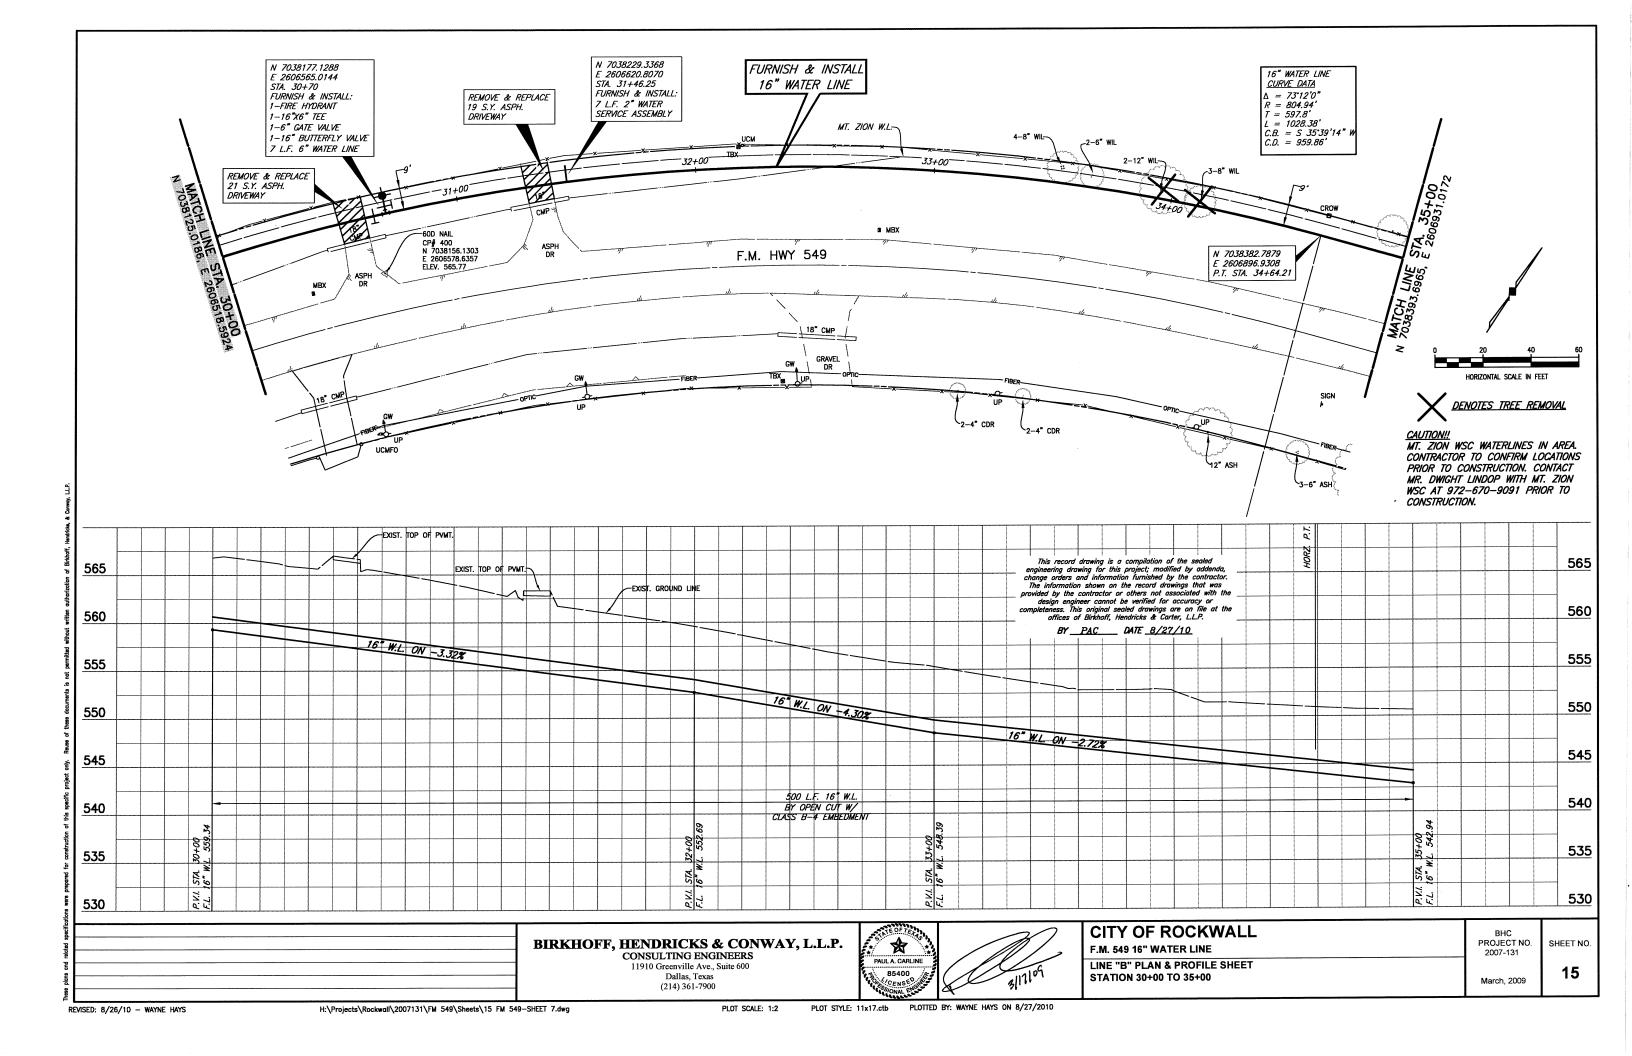

## 700 SERVICE AREA WATER LINE IMPROVEMENTS

This record drawing is a compilation of the sealed engineering drawing for this project; modified by addenda, change orders and information furnished by the contractor. The information shown on the record drawings that was provided by the contractor or others not associated with the design engineer cannot be verified for accuracy or completeness. This original sealed drawings are on file at the offices of Birkhoff, Hendricks & Carter, LLP.

BY <u>PAC</u> DATE <u>8/27/10</u>