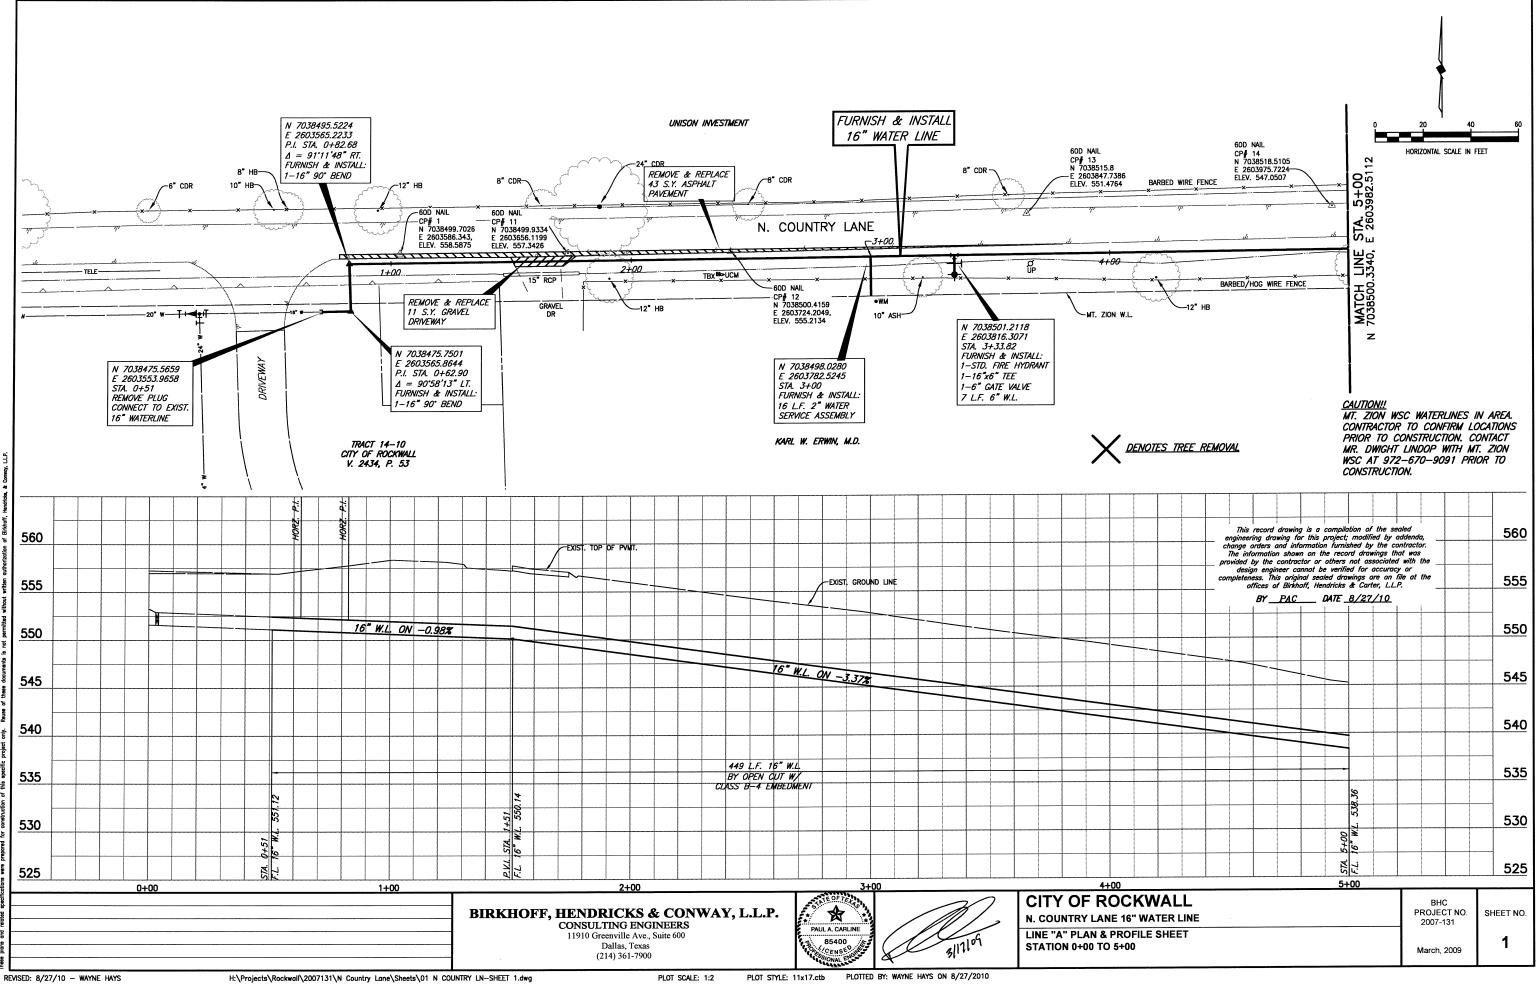

## 700 SERVICE AREA WATER LINE IMPROVEMENTS

This record drawing is a compilation of the sealed engineering drawing for this project; modified by addenda, change orders and information furnished by the contractor. The information shown on the record drawings that was provided by the contractor or others not associated with the design engineer cannot be verified for accuracy or completeness. This original sealed drawings are on file at the offices of Birkhoff, Hendricks & Carter, LLP.

## **SHEET INDEX**

| SHEET NO. | SHEET DESCRIPTION                                    |
|-----------|------------------------------------------------------|
|           | COVER SHEET AND LOCATION MAP                         |
| 1-8       | LINE "A" PLAN & PROFILE SHEETS STA. 0+00 TO 36+34    |
| 9-16      | LINE "B" PLAN & PROFILE SHEETS STA. 0+00 TO 36+55    |
| 17-22     | LINE "C" PLAN & PROFILE SHEETS STA. 0+00 TO 24+72    |
| 23-32     | LINE "D" PLAN & PROFILE SHEETS STA. 0+00 TO 46+61    |
| 33-38     | LINE "E" PLAN & PROFILE SHEETS STA. 0+00 TO 26+72.27 |
| 39        | NOTES & DETAILS                                      |
|           |                                                      |