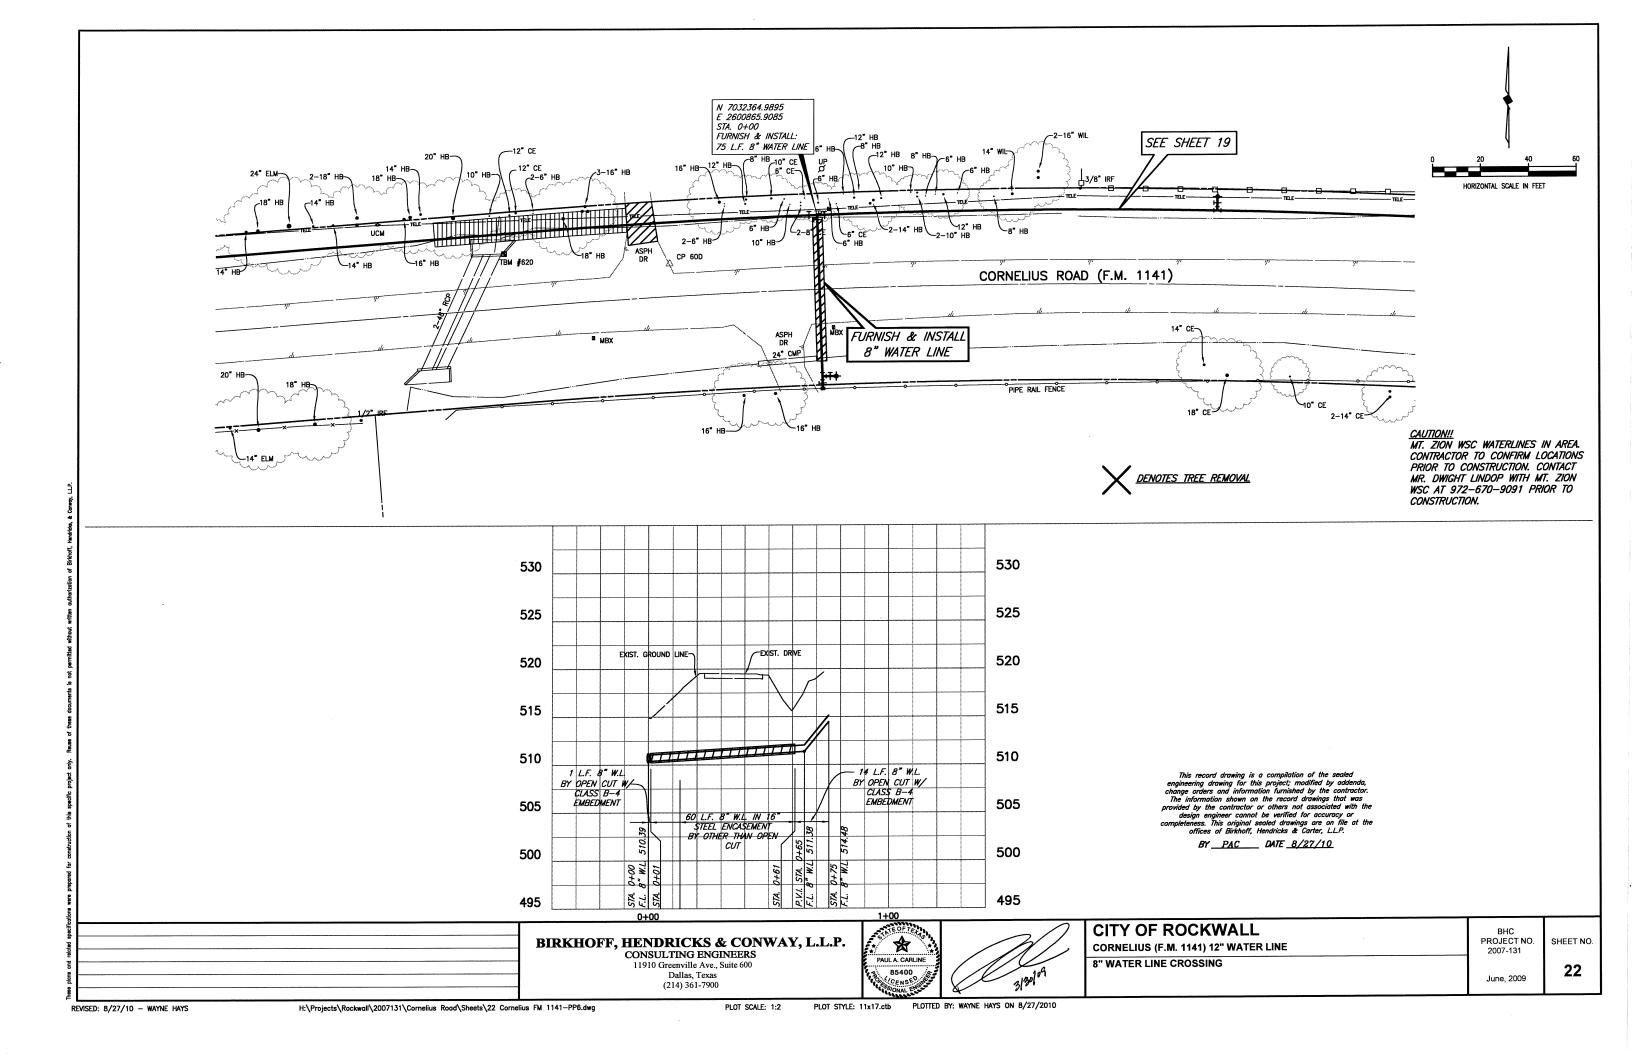

## 700 SERVICE AREA WATER LINE IMPROVEMENTS

This record drawing is a compilation of the sealed engineering drawing for this project; modified by addenda, change orders and information furnished by the contractor. The information shown on the record drawings that was provided by the contractor or others not associated with the design engineer cannot be verified for accuracy or completeness. This original sealed drawings are on file at the offices of Birkhoff, Hendricks & Carter, LLP.

BY <u>PAC</u> DATE <u>8/27/10</u>