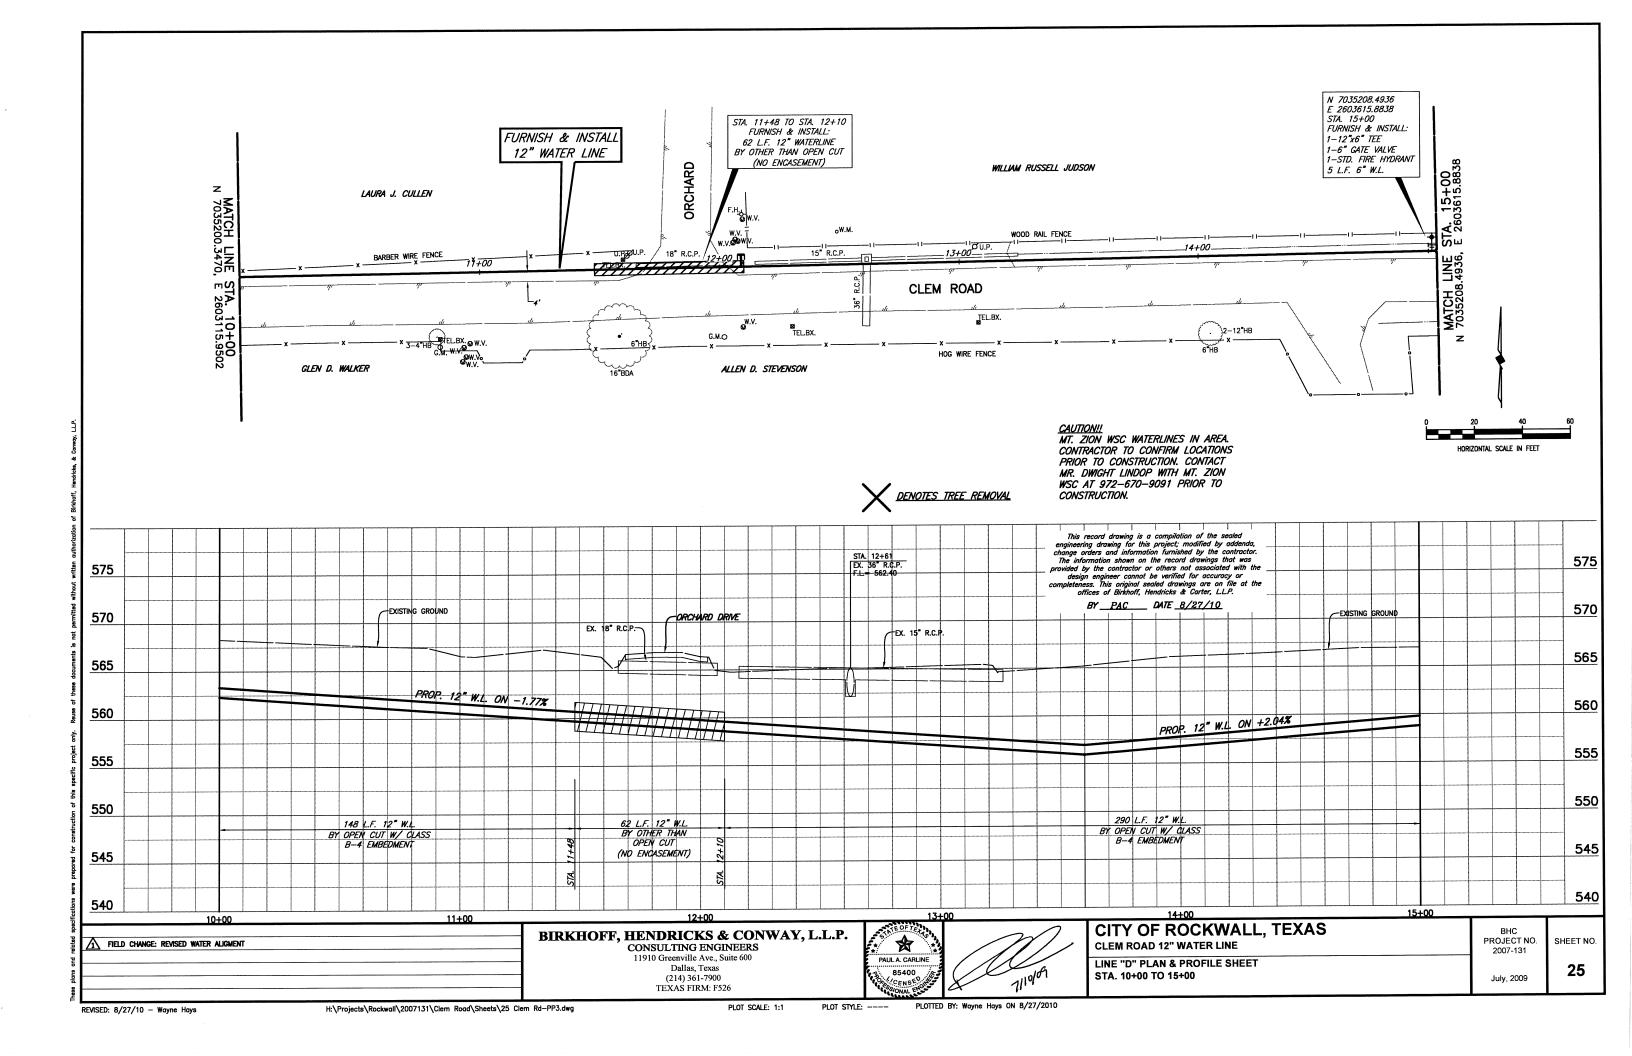

## 700 SERVICE AREA WATER LINE IMPROVEMENTS

This record drawing is a compilation of the sealed engineering drawing for this project; modified by addenda, change orders and information furnished by the contractor. The information shown on the record drawings that was provided by the contractor or others not associated with the design engineer cannot be verified for accuracy or completeness. This original sealed drawings are on file at the offices of Birkhoff, Hendricks & Carter, LLP.

## **SHEET INDEX**

| SHEET NO. | SHEET DESCRIPTION                                    |
|-----------|------------------------------------------------------|
|           | COVER SHEET AND LOCATION MAP                         |
| 1-8       | LINE "A" PLAN & PROFILE SHEETS STA. 0+00 TO 36+34    |
| 9-16      | LINE "B" PLAN & PROFILE SHEETS STA. 0+00 TO 36+55    |
| 17-22     | LINE "C" PLAN & PROFILE SHEETS STA. 0+00 TO 24+72    |
| 23-32     | LINE "D" PLAN & PROFILE SHEETS STA. 0+00 TO 46+61    |
| 33-38     | LINE "E" PLAN & PROFILE SHEETS STA. 0+00 TO 26+72.27 |
| 39        | NOTES & DETAILS                                      |
|           |                                                      |