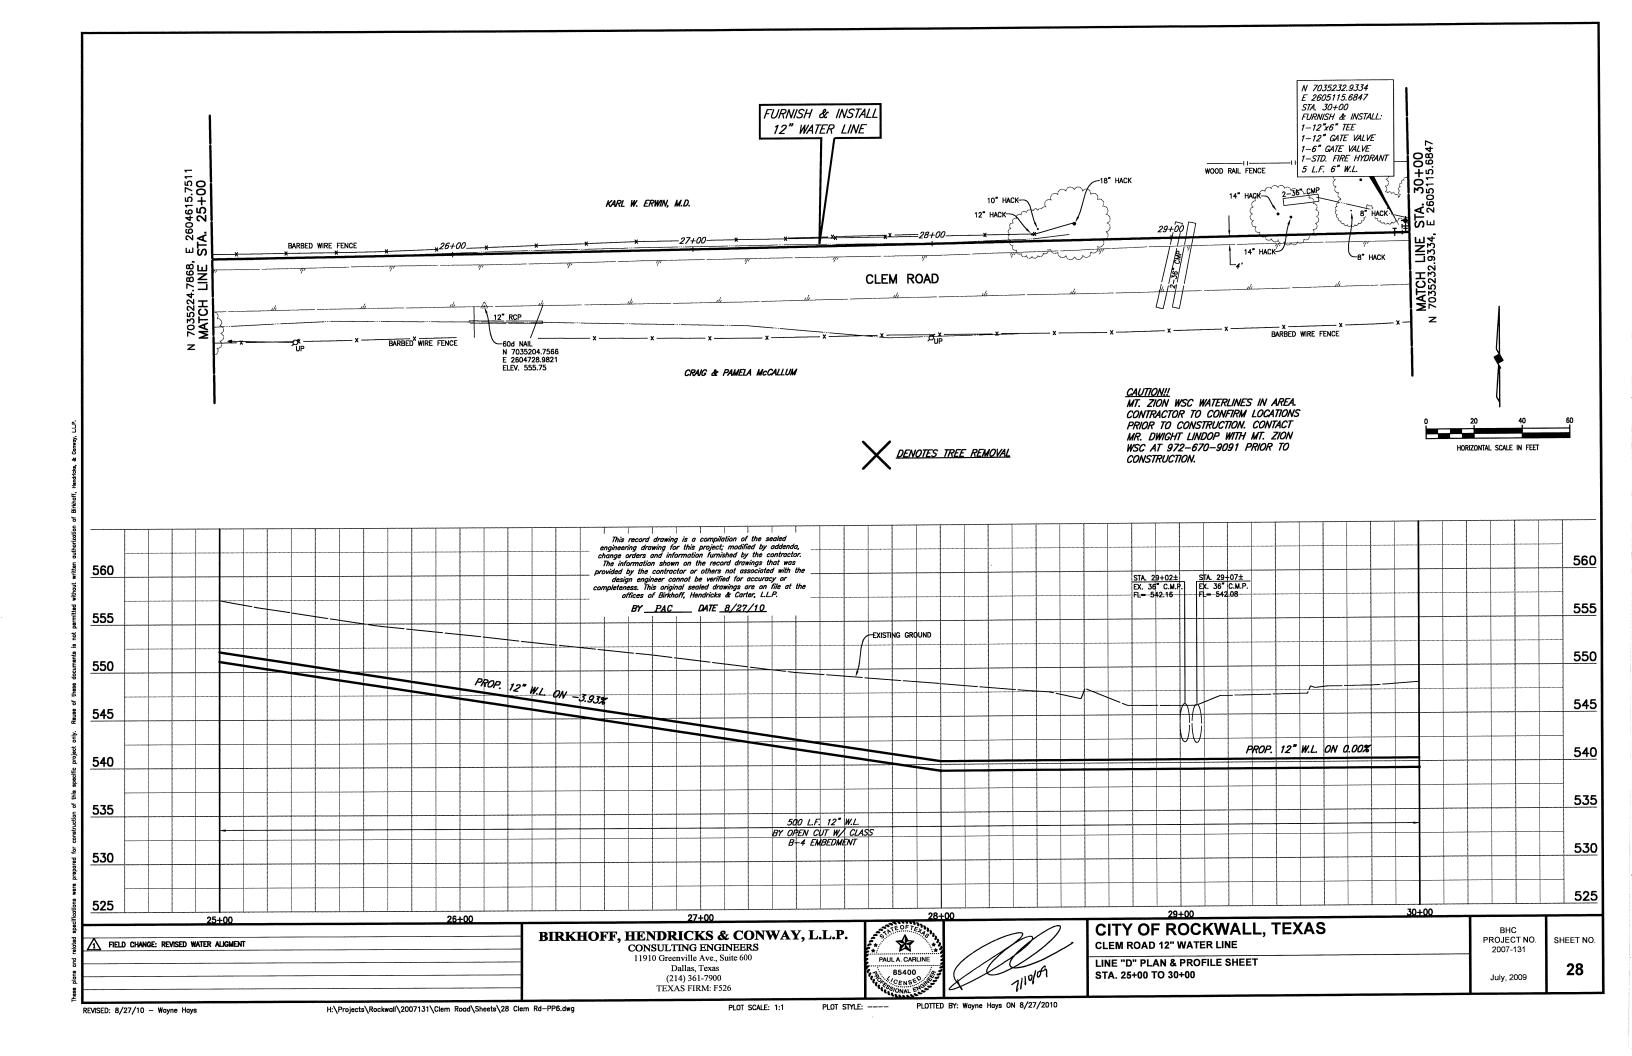

## 700 SERVICE AREA WATER LINE IMPROVEMENTS

This record drawing is a compilation of the sealed engineering drawing for this project; modified by addenda, change orders and information furnished by the contractor. The information shown on the record drawings that was provided by the contractor or others not associated with the design engineer cannot be verified for accuracy or completeness. This original sealed drawings are on file at the offices of Birkhoff, Hendricks & Carter, LLP.

BY <u>PAC</u> DATE <u>8/27/10</u>