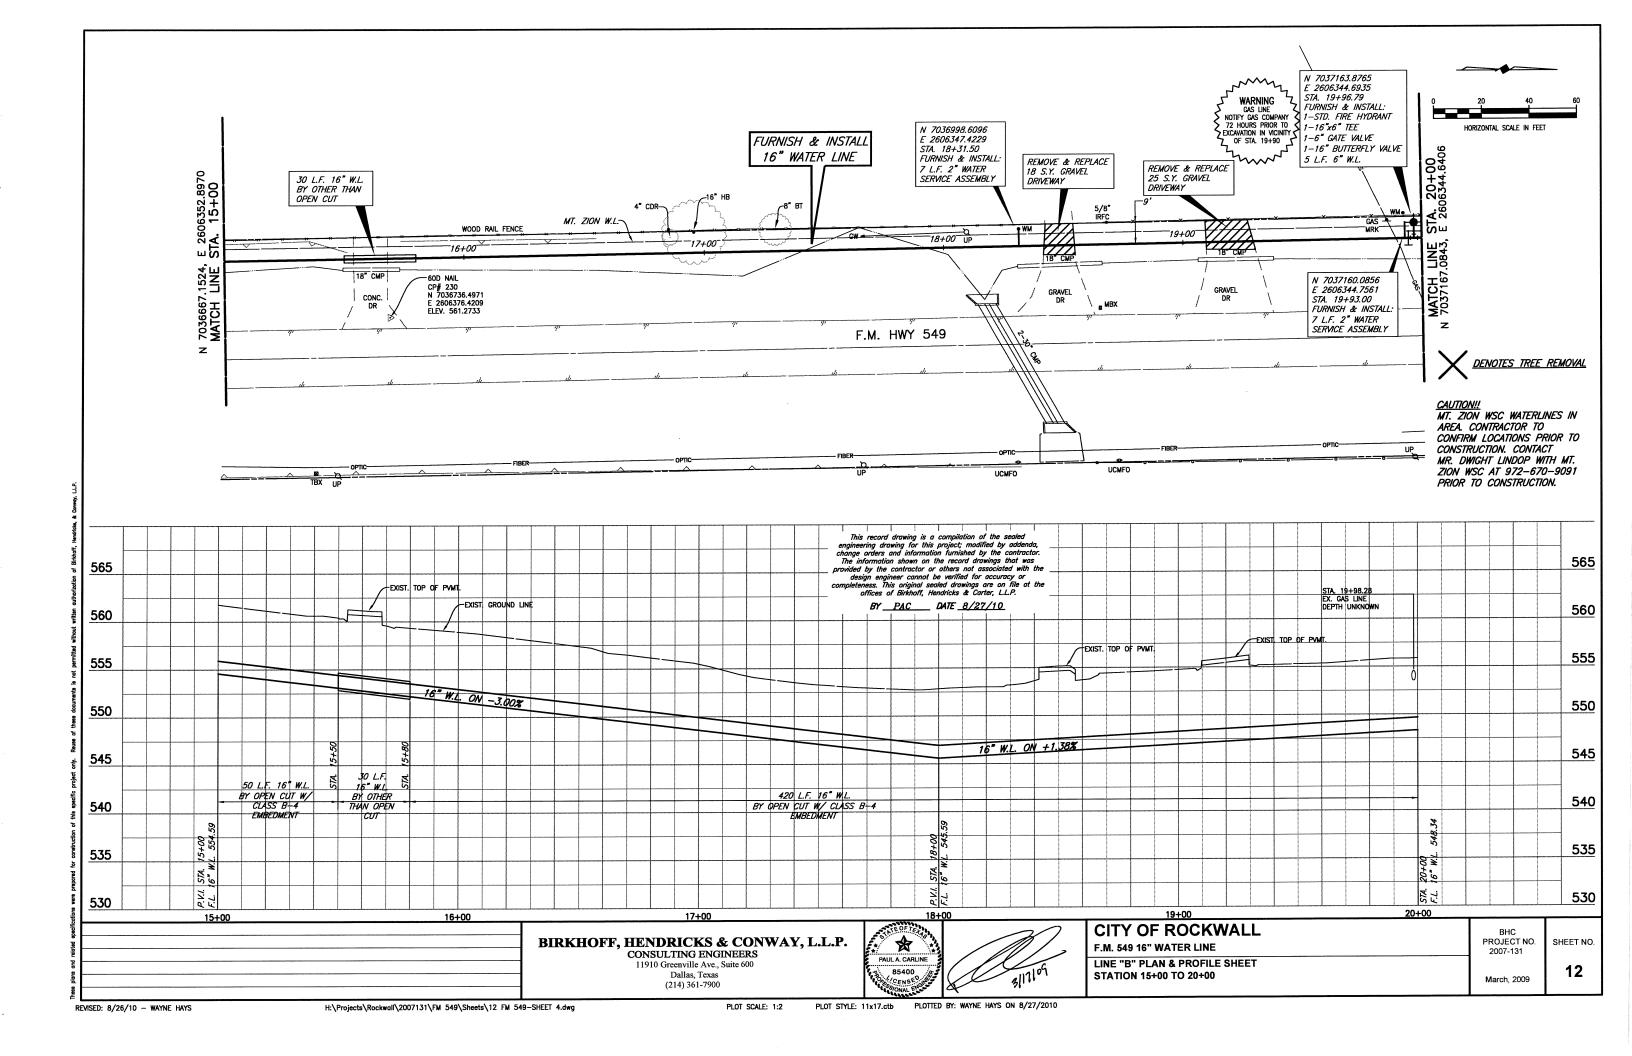

## 700 SERVICE AREA WATER LINE IMPROVEMENTS

This record drawing is a compilation of the sealed engineering drawing for this project; modified by addenda, change orders and information furnished by the contractor. The information shown on the record drawings that was provided by the contractor or others not associated with the design engineer cannot be verified for accuracy or completeness. This original sealed drawings are on file at the offices of Birkhoff, Hendricks & Carter, LLP.

BY <u>PAC</u> DATE <u>8/27/10</u>