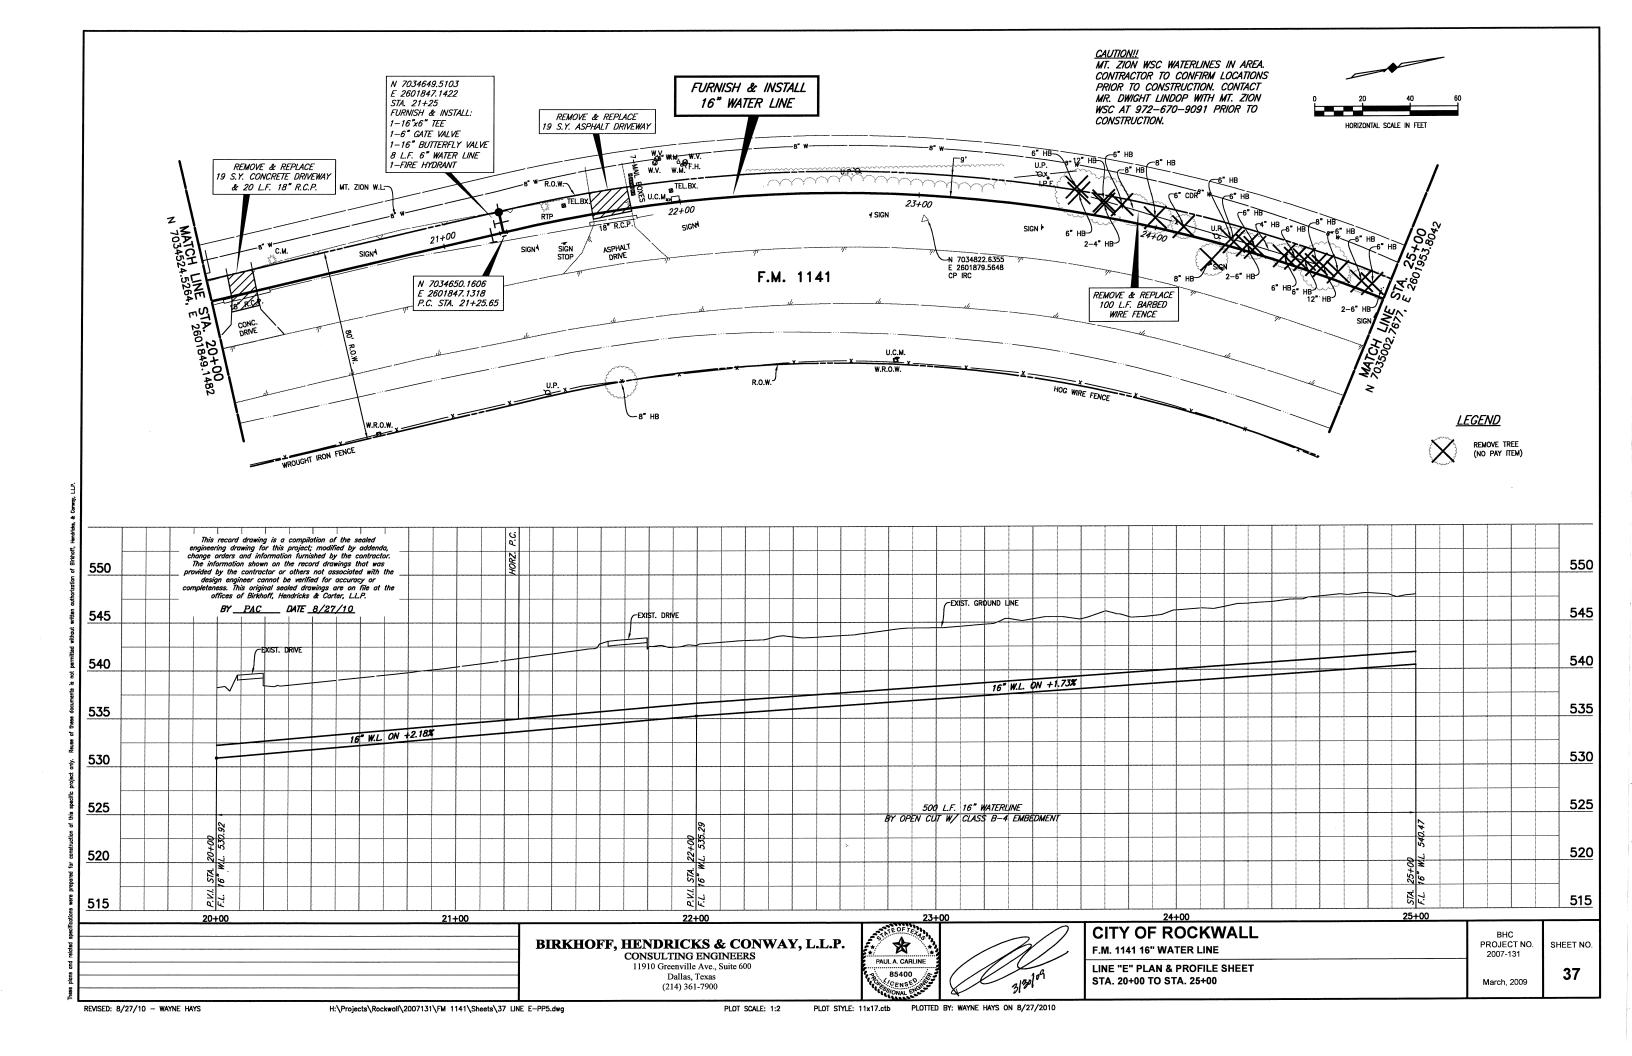

## **SHEET INDEX**

| SHEET NO. | SHEET DESCRIPTION                                    |
|-----------|------------------------------------------------------|
|           | COVER SHEET AND LOCATION MAP                         |
| 1-8       | LINE "A" PLAN & PROFILE SHEETS STA. 0+00 TO 36+34    |
| 9-16      | LINE "B" PLAN & PROFILE SHEETS STA. 0+00 TO 36+55    |
| 17-22     | LINE "C" PLAN & PROFILE SHEETS STA. 0+00 TO 24+72    |
| 23-32     | LINE "D" PLAN & PROFILE SHEETS STA. 0+00 TO 46+61    |
| 33-38     | LINE "E" PLAN & PROFILE SHEETS STA. 0+00 TO 26+72.27 |
| 39        | NOTES & DETAILS                                      |
|           |                                                      |