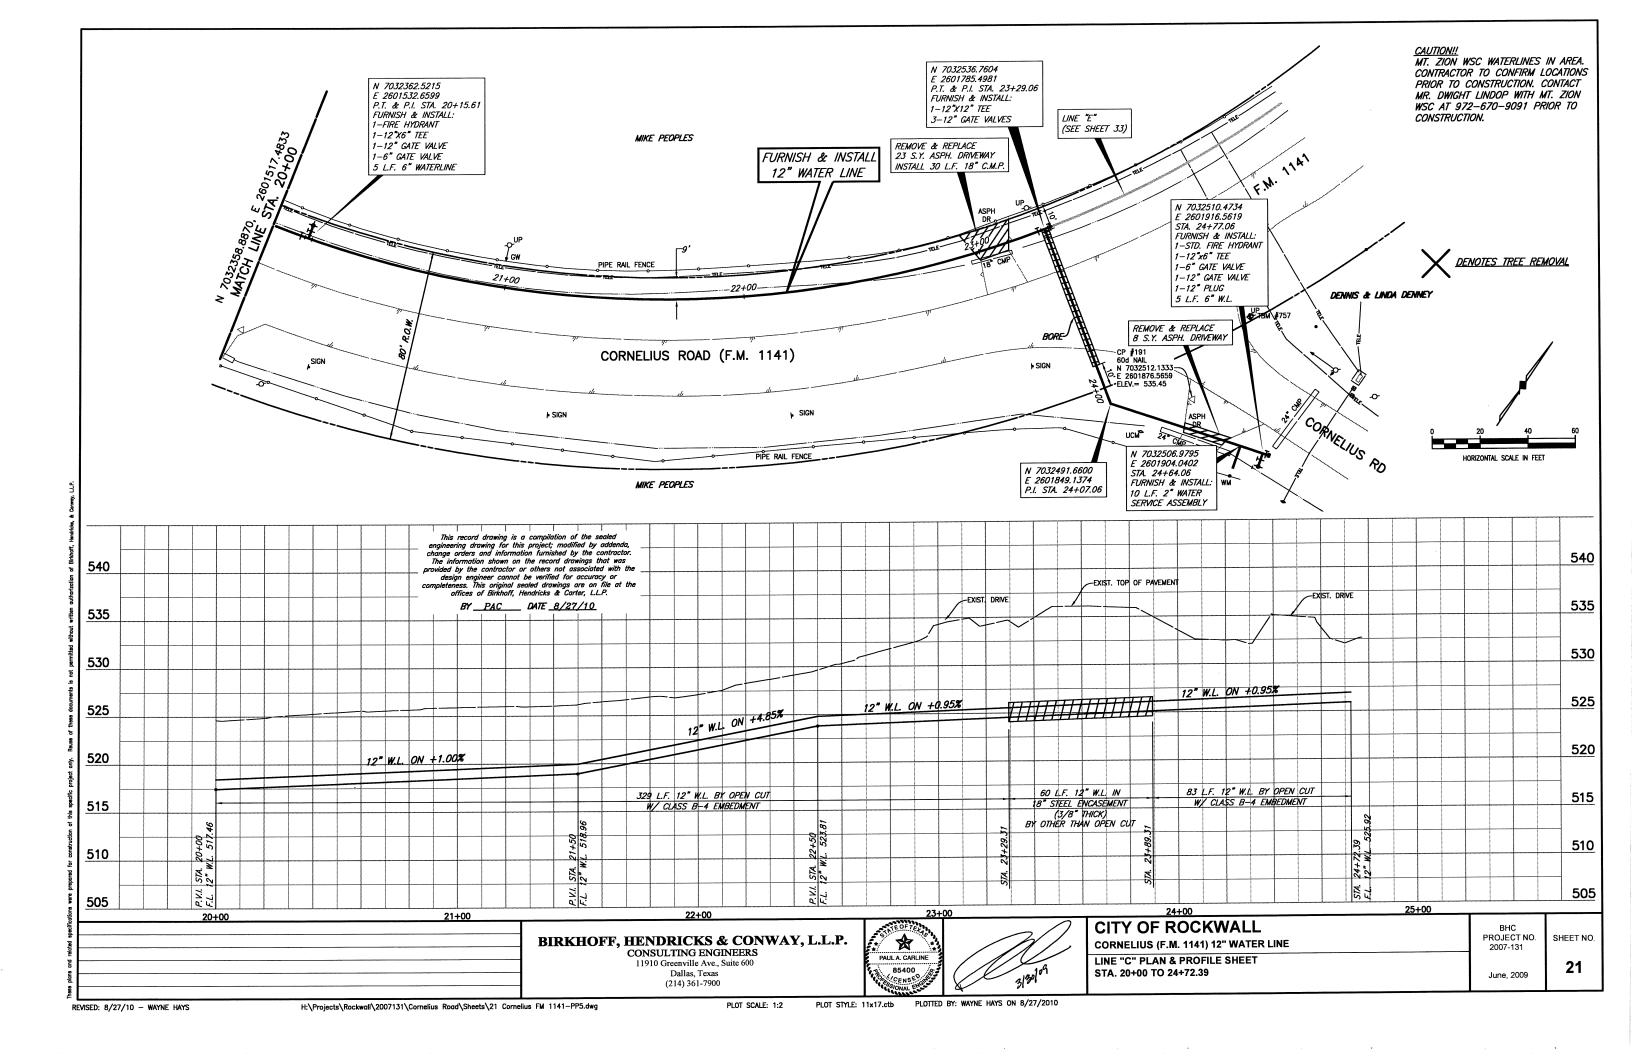

## 700 SERVICE AREA WATER LINE IMPROVEMENTS

This record drawing is a compilation of the sealed engineering drawing for this project; modified by addenda, change orders and information furnished by the contractor. The information shown on the record drawings that was provided by the contractor or others not associated with the design engineer cannot be verified for accuracy or completeness. This original sealed drawings are on file at the offices of Birkhoff, Hendricks & Carter, LLP.

BY <u>PAC</u> DATE <u>8/27/10</u>