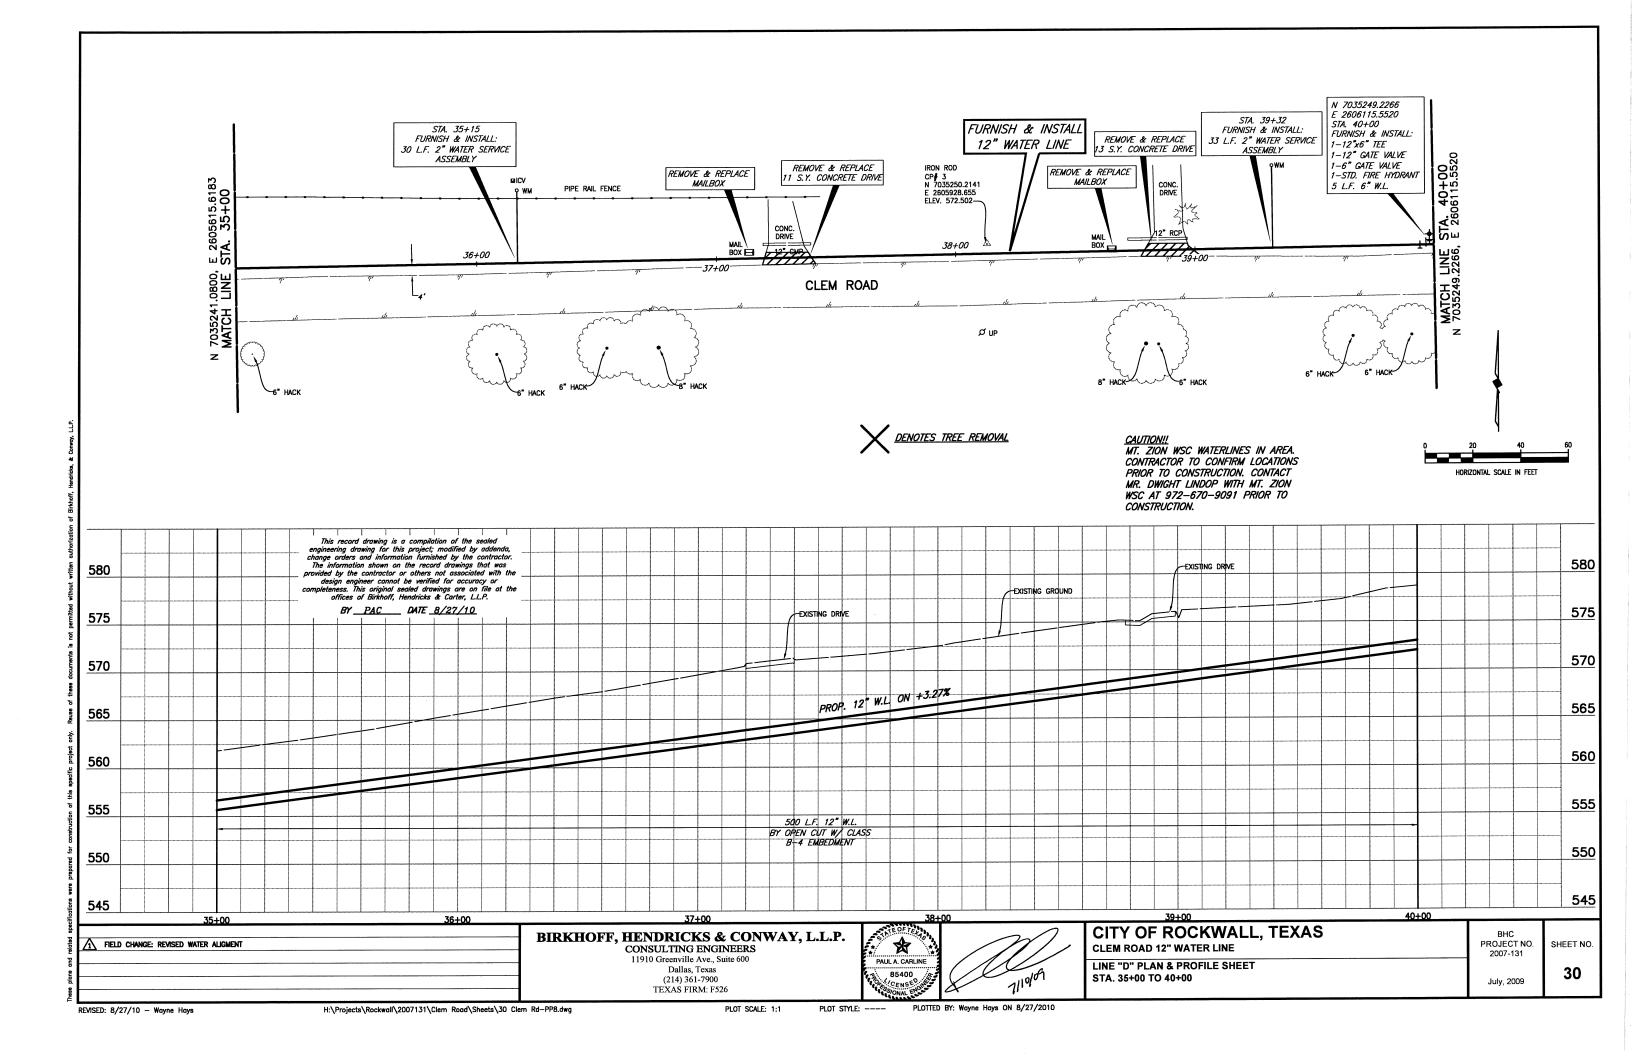

## 700 SERVICE AREA WATER LINE IMPROVEMENTS

This record drawing is a compilation of the sealed engineering drawing for this project; modified by addenda, change orders and information furnished by the contractor. The information shown on the record drawings that was provided by the contractor or others not associated with the design engineer cannot be verified for accuracy or completeness. This original sealed drawings are on file at the offices of Birkhoff, Hendricks & Carter, LLP.

BY <u>PAC</u> DATE <u>8/27/10</u>