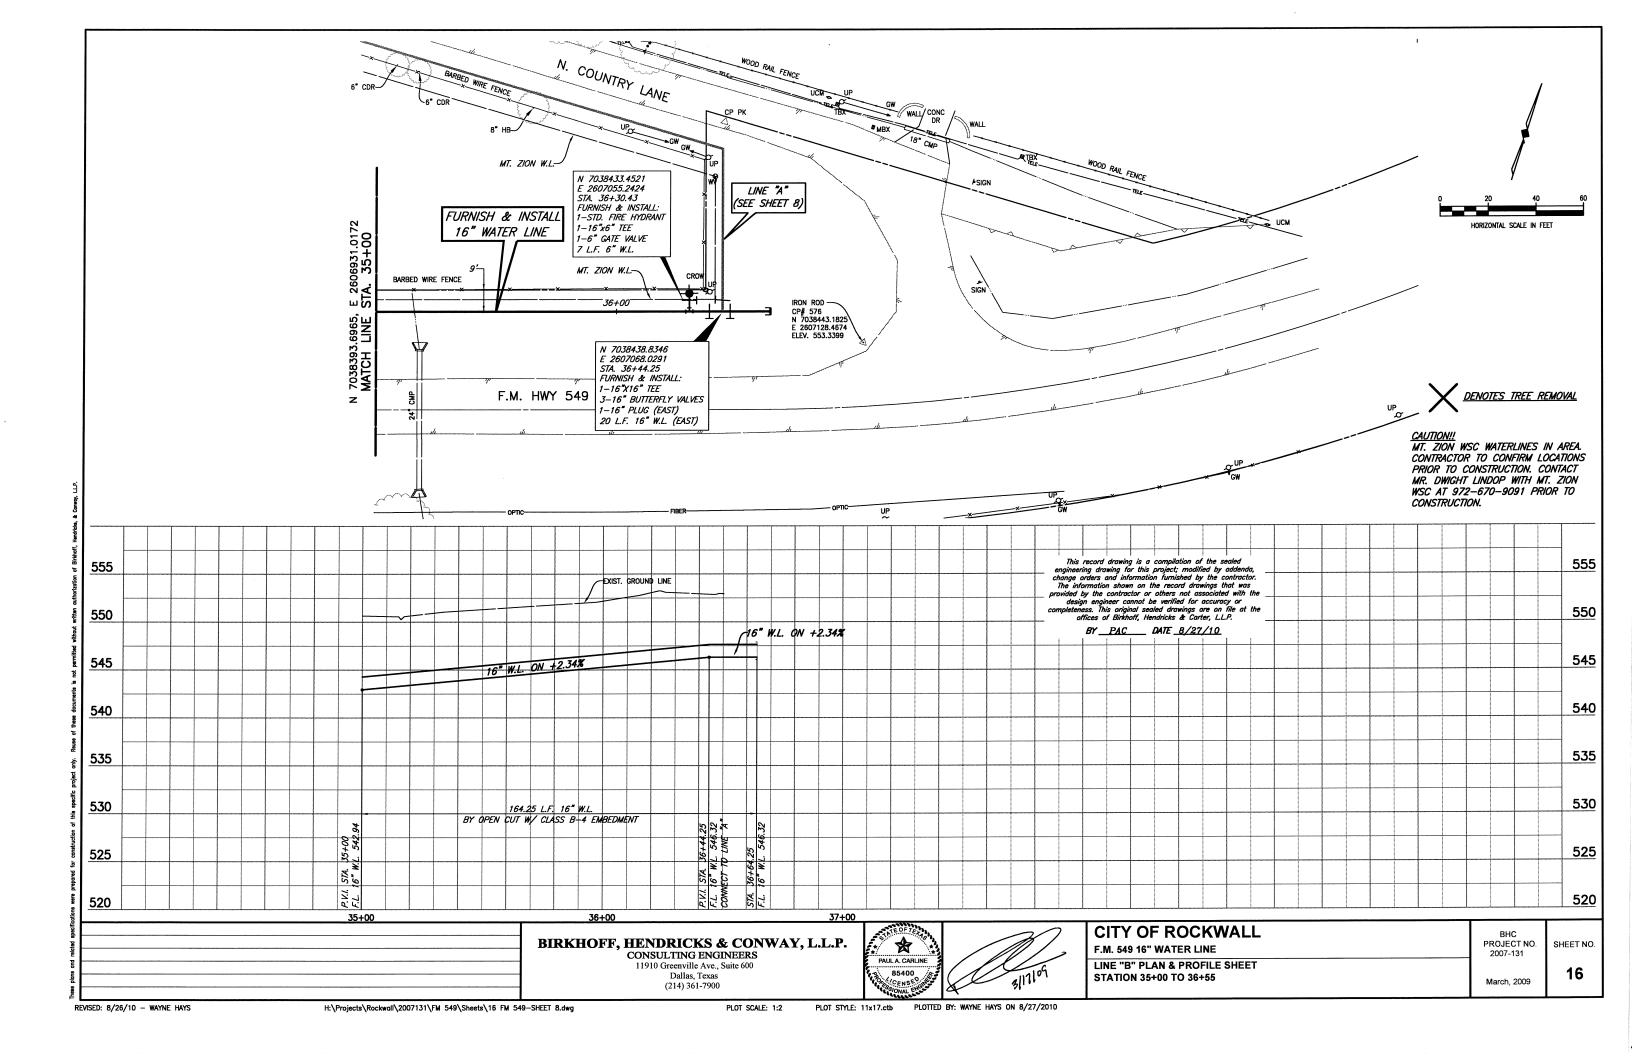

## 700 SERVICE AREA WATER LINE IMPROVEMENTS

This record drawing is a compilation of the sealed engineering drawing for this project; modified by addenda, change orders and information furnished by the contractor. The information shown on the record drawings that was provided by the contractor or others not associated with the design engineer cannot be verified for accuracy or completeness. This original sealed drawings are on file at the offices of Birkhoff, Hendricks & Carter, LLP.

## **SHEET INDEX**

| SHEET NO. | SHEET DESCRIPTION                                    |
|-----------|------------------------------------------------------|
|           | COVER SHEET AND LOCATION MAP                         |
| 1-8       | LINE "A" PLAN & PROFILE SHEETS STA. 0+00 TO 36+34    |
| 9-16      | LINE "B" PLAN & PROFILE SHEETS STA. 0+00 TO 36+55    |
| 17-22     | LINE "C" PLAN & PROFILE SHEETS STA. 0+00 TO 24+72    |
| 23-32     | LINE "D" PLAN & PROFILE SHEETS STA. 0+00 TO 46+61    |
| 33-38     | LINE "E" PLAN & PROFILE SHEETS STA. 0+00 TO 26+72.27 |
| 39        | NOTES & DETAILS                                      |
|           |                                                      |