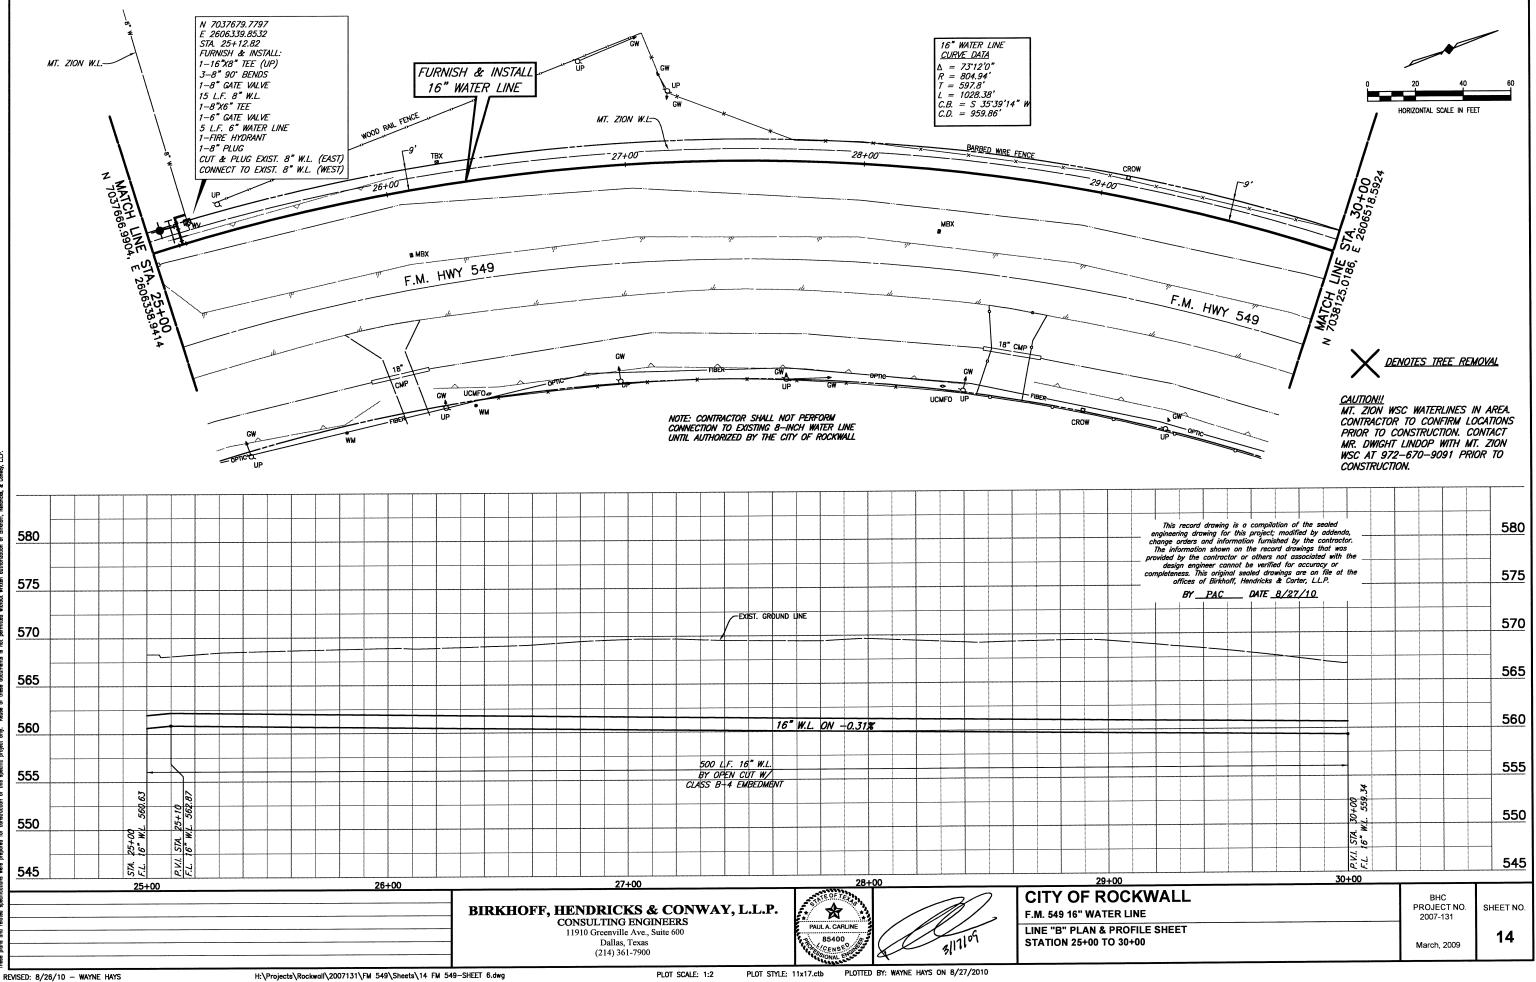

## 700 SERVICE AREA WATER LINE IMPROVEMENTS

This record drawing is a compilation of the sealed engineering drawing for this project; modified by addenda, change orders and information furnished by the contractor. The information shown on the record drawings that was provided by the contractor or others not associated with the design engineer cannot be verified for accuracy or completeness. This original sealed drawings are on file at the offices of Birkhoff, Hendricks & Carter, LLP.

BY <u>PAC</u> DATE <u>8/27/10</u>