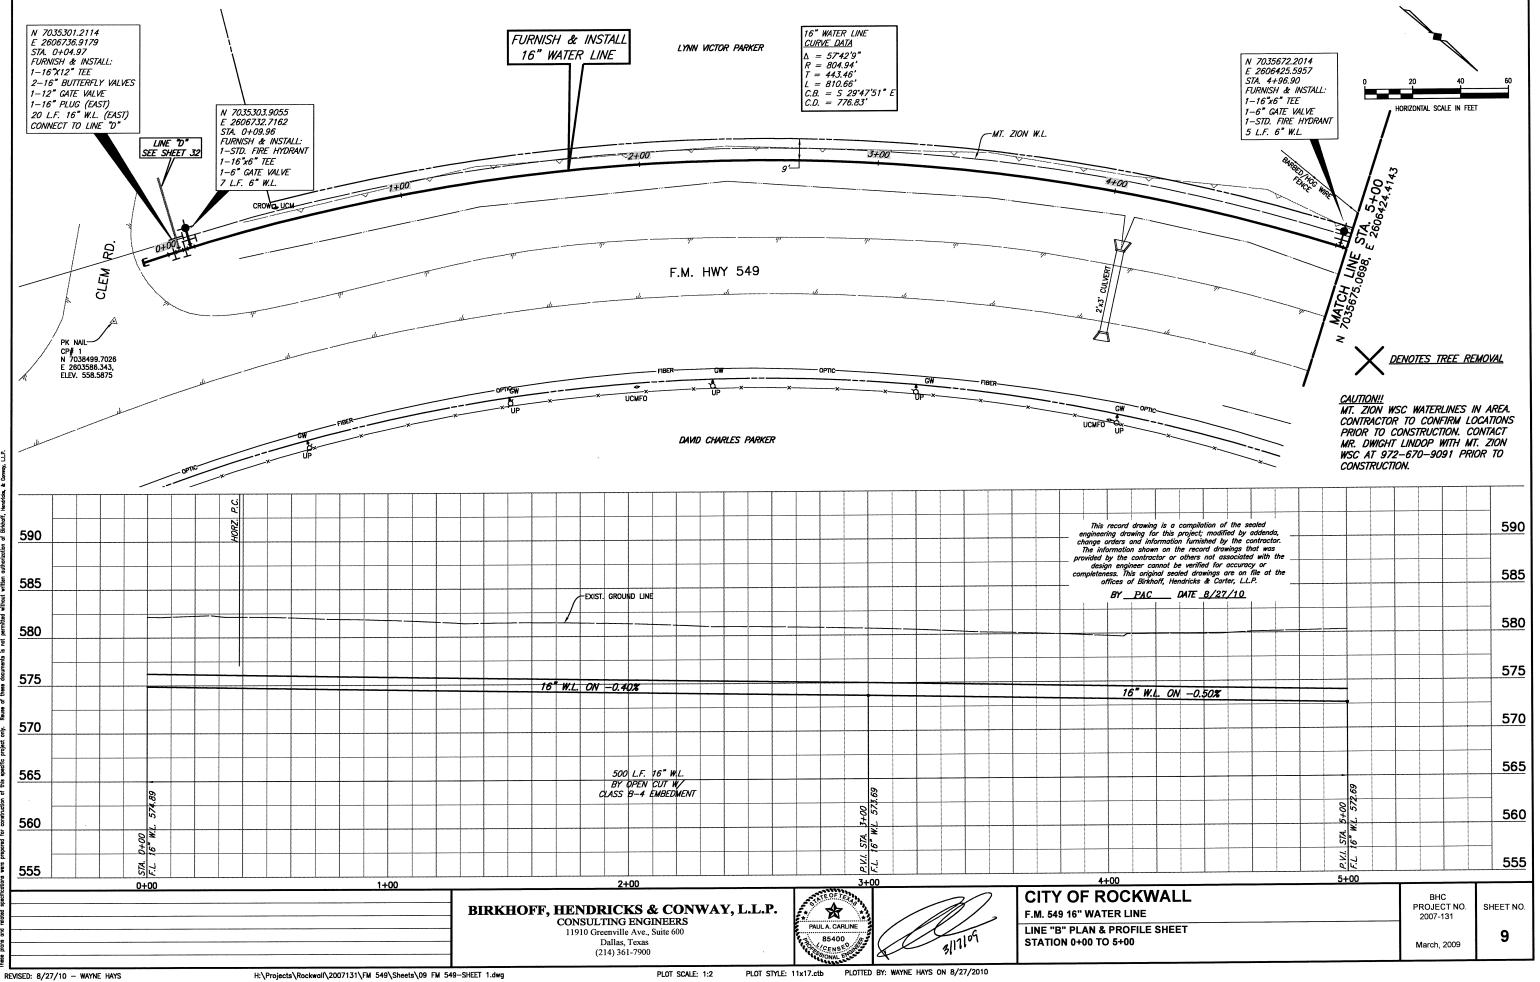

## **SHEET INDEX**

| SHEET NO. | SHEET DESCRIPTION                                    |
|-----------|------------------------------------------------------|
|           | COVER SHEET AND LOCATION MAP                         |
| 1-8       | LINE "A" PLAN & PROFILE SHEETS STA. 0+00 TO 36+34    |
| 9-16      | LINE "B" PLAN & PROFILE SHEETS STA. 0+00 TO 36+55    |
| 17-22     | LINE "C" PLAN & PROFILE SHEETS STA. 0+00 TO 24+72    |
| 23-32     | LINE "D" PLAN & PROFILE SHEETS STA. 0+00 TO 46+61    |
| 33-38     | LINE "E" PLAN & PROFILE SHEETS STA. 0+00 TO 26+72.27 |
| 39        | NOTES & DETAILS                                      |
|           |                                                      |