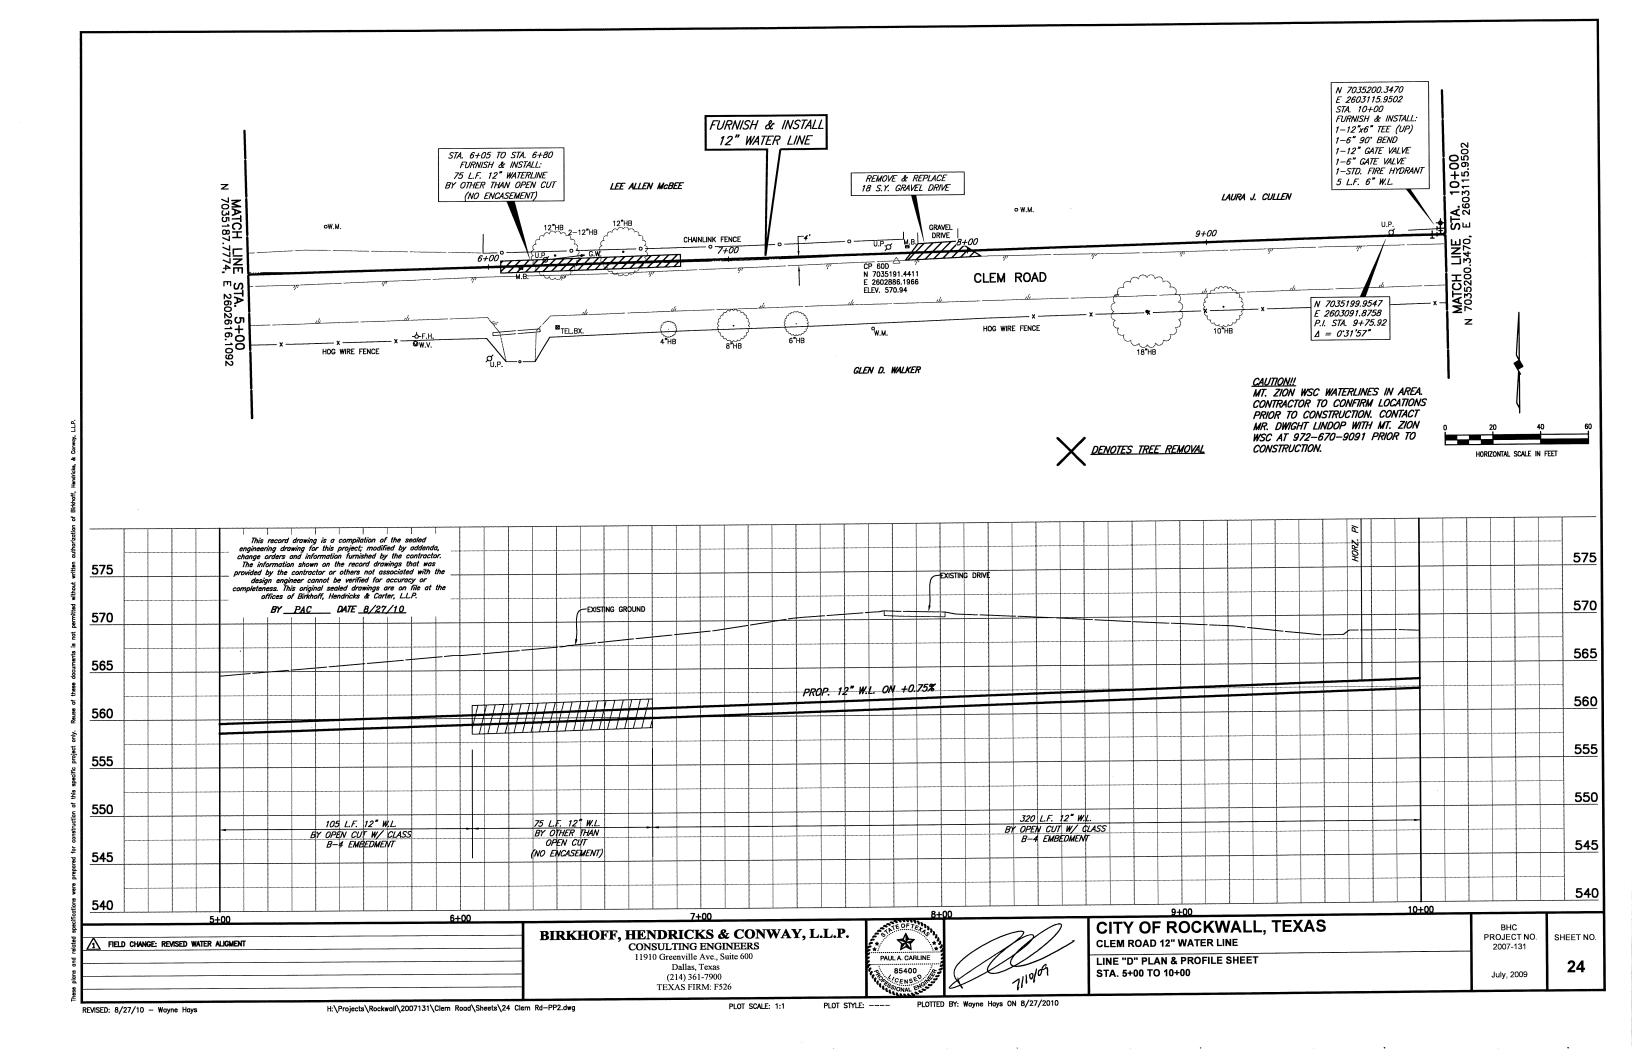

## 700 SERVICE AREA WATER LINE IMPROVEMENTS

This record drawing is a compilation of the sealed engineering drawing for this project; modified by addenda, change orders and information furnished by the contractor. The information shown on the record drawings that was provided by the contractor or others not associated with the design engineer cannot be verified for accuracy or completeness. This original sealed drawings are on file at the offices of Birkhoff, Hendricks & Carter, LLP.

## **SHEET INDEX**

| SHEET NO. | SHEET DESCRIPTION                                    |
|-----------|------------------------------------------------------|
|           | COVER SHEET AND LOCATION MAP                         |
| 1-8       | LINE "A" PLAN & PROFILE SHEETS STA. 0+00 TO 36+34    |
| 9-16      | LINE "B" PLAN & PROFILE SHEETS STA. 0+00 TO 36+55    |
| 17-22     | LINE "C" PLAN & PROFILE SHEETS STA. 0+00 TO 24+72    |
| 23-32     | LINE "D" PLAN & PROFILE SHEETS STA. 0+00 TO 46+61    |
| 33-38     | LINE "E" PLAN & PROFILE SHEETS STA. 0+00 TO 26+72.27 |
| 39        | NOTES & DETAILS                                      |
|           |                                                      |