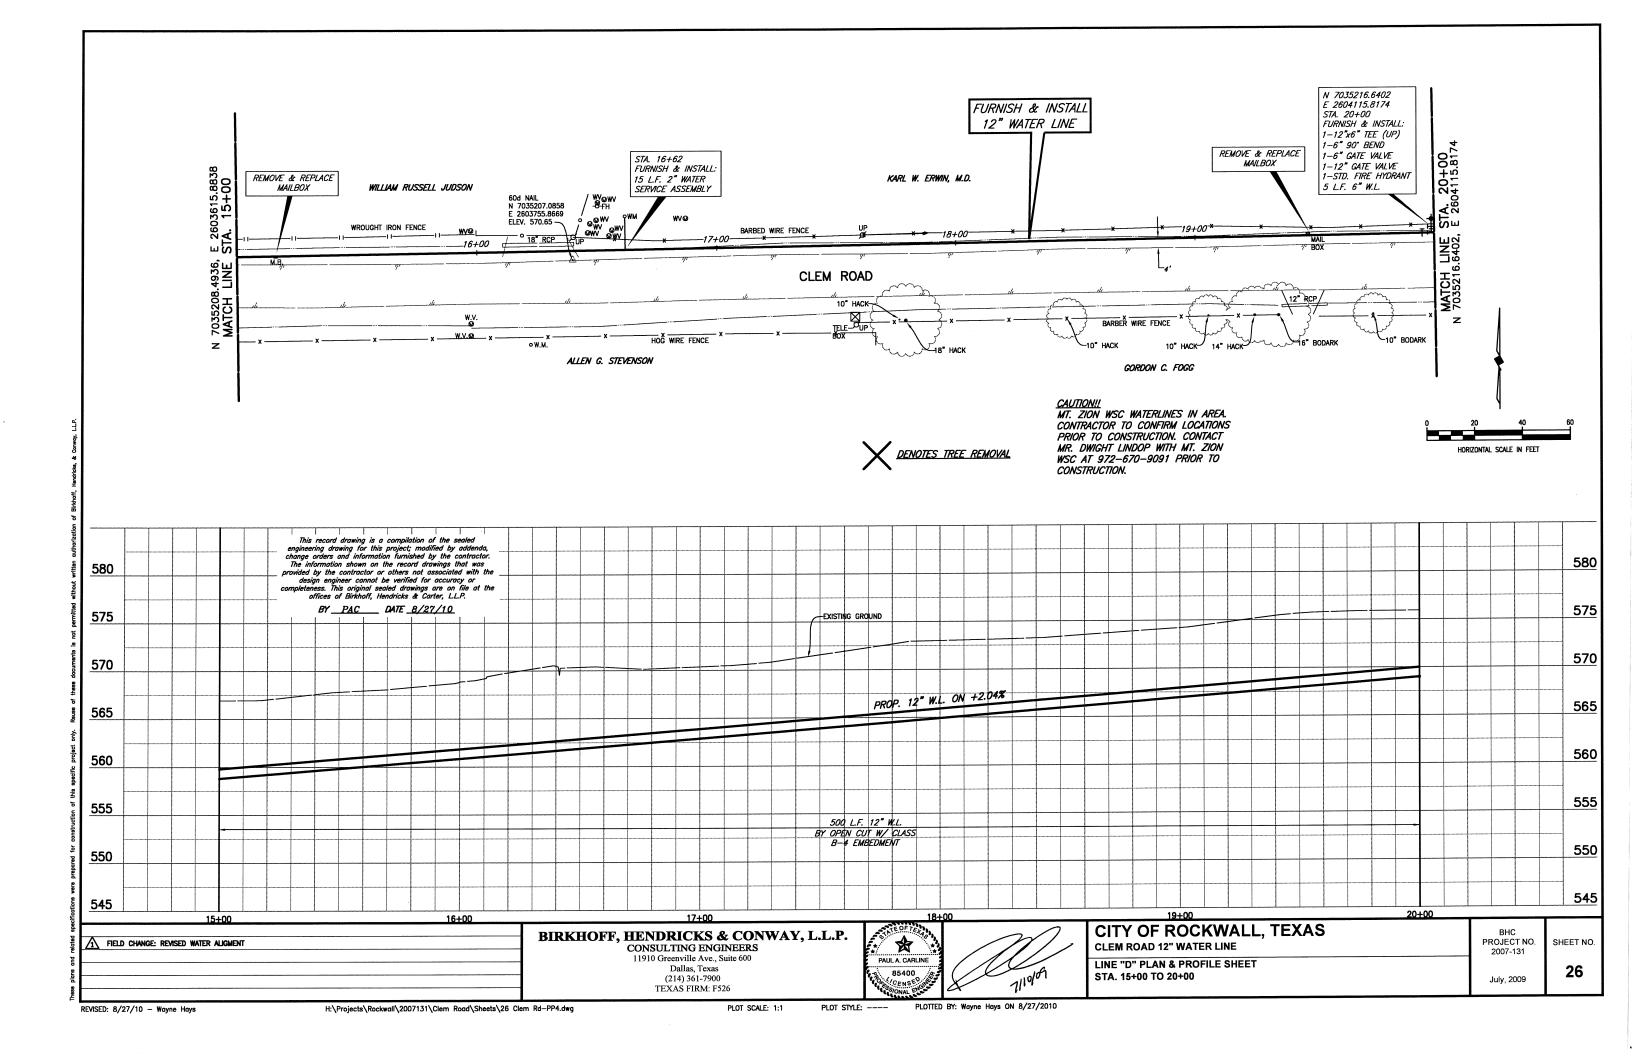

## 700 SERVICE AREA WATER LINE IMPROVEMENTS

This record drawing is a compilation of the sealed engineering drawing for this project; modified by addenda, change orders and information furnished by the contractor. The information shown on the record drawings that was provided by the contractor or others not associated with the design engineer cannot be verified for accuracy or completeness. This original sealed drawings are on file at the offices of Birkhoff, Hendricks & Carter, LLP.

## **SHEET INDEX**

| SHEET NO. | SHEET DESCRIPTION                                    |
|-----------|------------------------------------------------------|
|           | COVER SHEET AND LOCATION MAP                         |
| 1-8       | LINE "A" PLAN & PROFILE SHEETS STA. 0+00 TO 36+34    |
| 9-16      | LINE "B" PLAN & PROFILE SHEETS STA. 0+00 TO 36+55    |
| 17-22     | LINE "C" PLAN & PROFILE SHEETS STA. 0+00 TO 24+72    |
| 23-32     | LINE "D" PLAN & PROFILE SHEETS STA. 0+00 TO 46+61    |
| 33-38     | LINE "E" PLAN & PROFILE SHEETS STA. 0+00 TO 26+72.27 |
| 39        | NOTES & DETAILS                                      |
|           |                                                      |