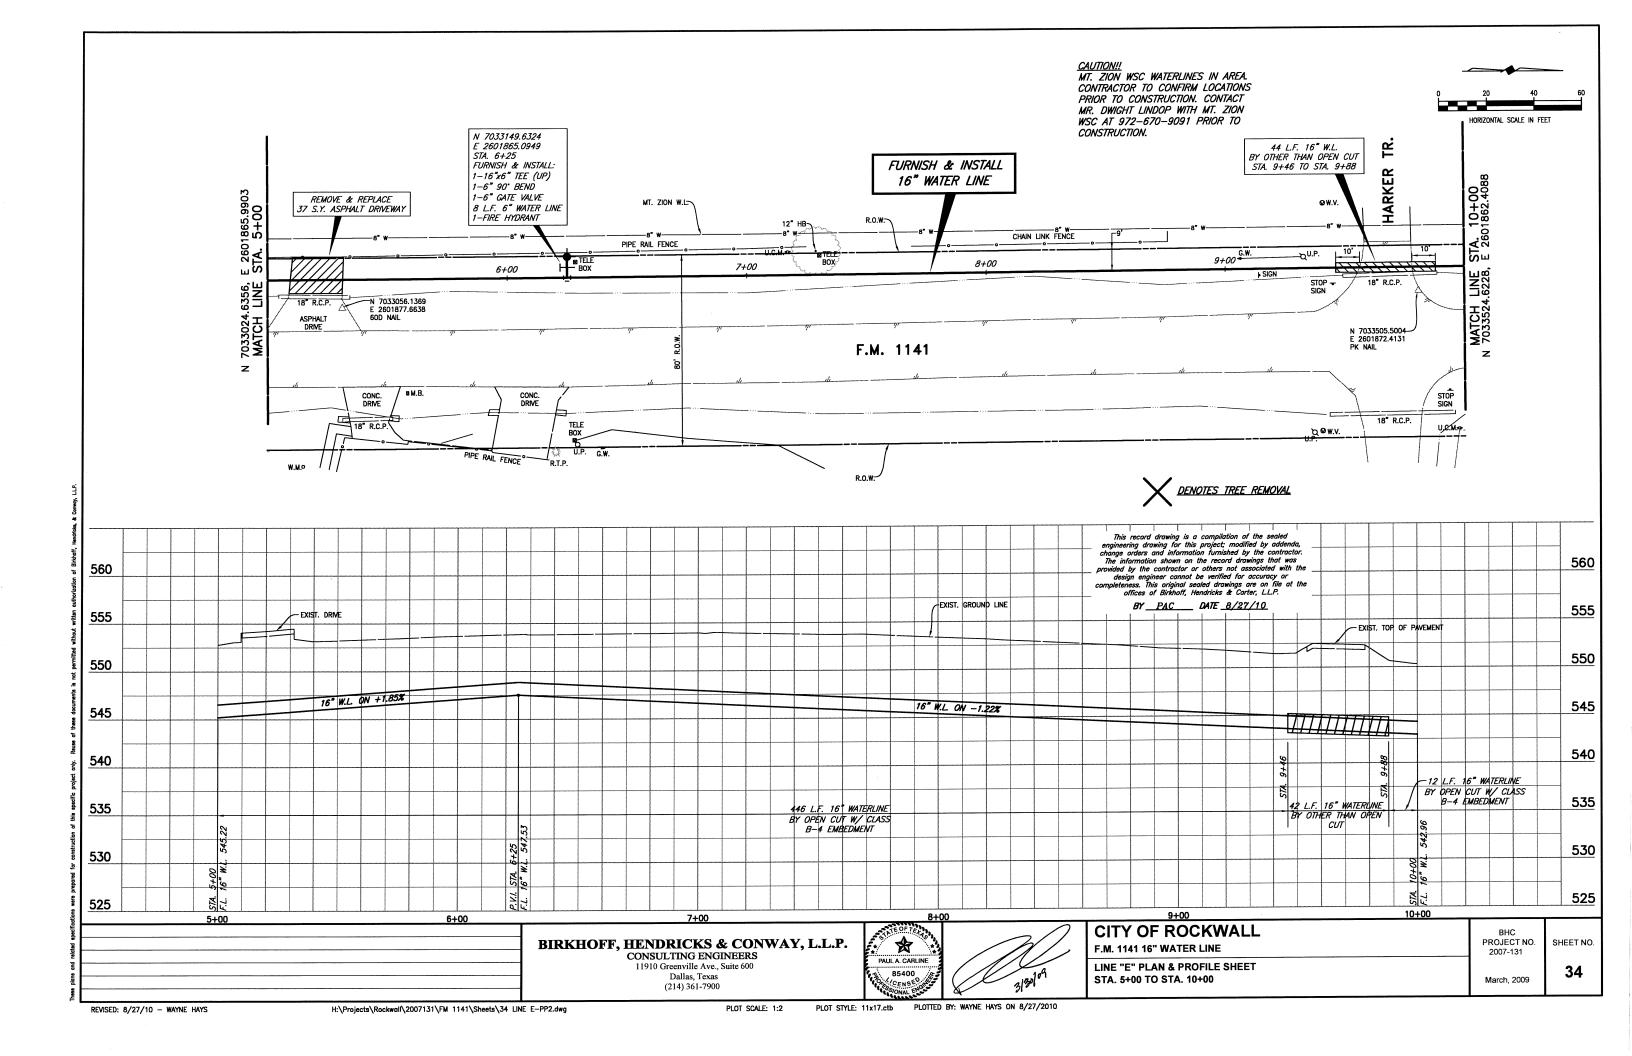

## **SHEET INDEX**

| SHEET NO. | SHEET DESCRIPTION                                    |
|-----------|------------------------------------------------------|
|           | COVER SHEET AND LOCATION MAP                         |
| 1-8       | LINE "A" PLAN & PROFILE SHEETS STA. 0+00 TO 36+34    |
| 9-16      | LINE "B" PLAN & PROFILE SHEETS STA. 0+00 TO 36+55    |
| 17-22     | LINE "C" PLAN & PROFILE SHEETS STA. 0+00 TO 24+72    |
| 23-32     | LINE "D" PLAN & PROFILE SHEETS STA. 0+00 TO 46+61    |
| 33-38     | LINE "E" PLAN & PROFILE SHEETS STA. 0+00 TO 26+72.27 |
| 39        | NOTES & DETAILS                                      |
|           |                                                      |