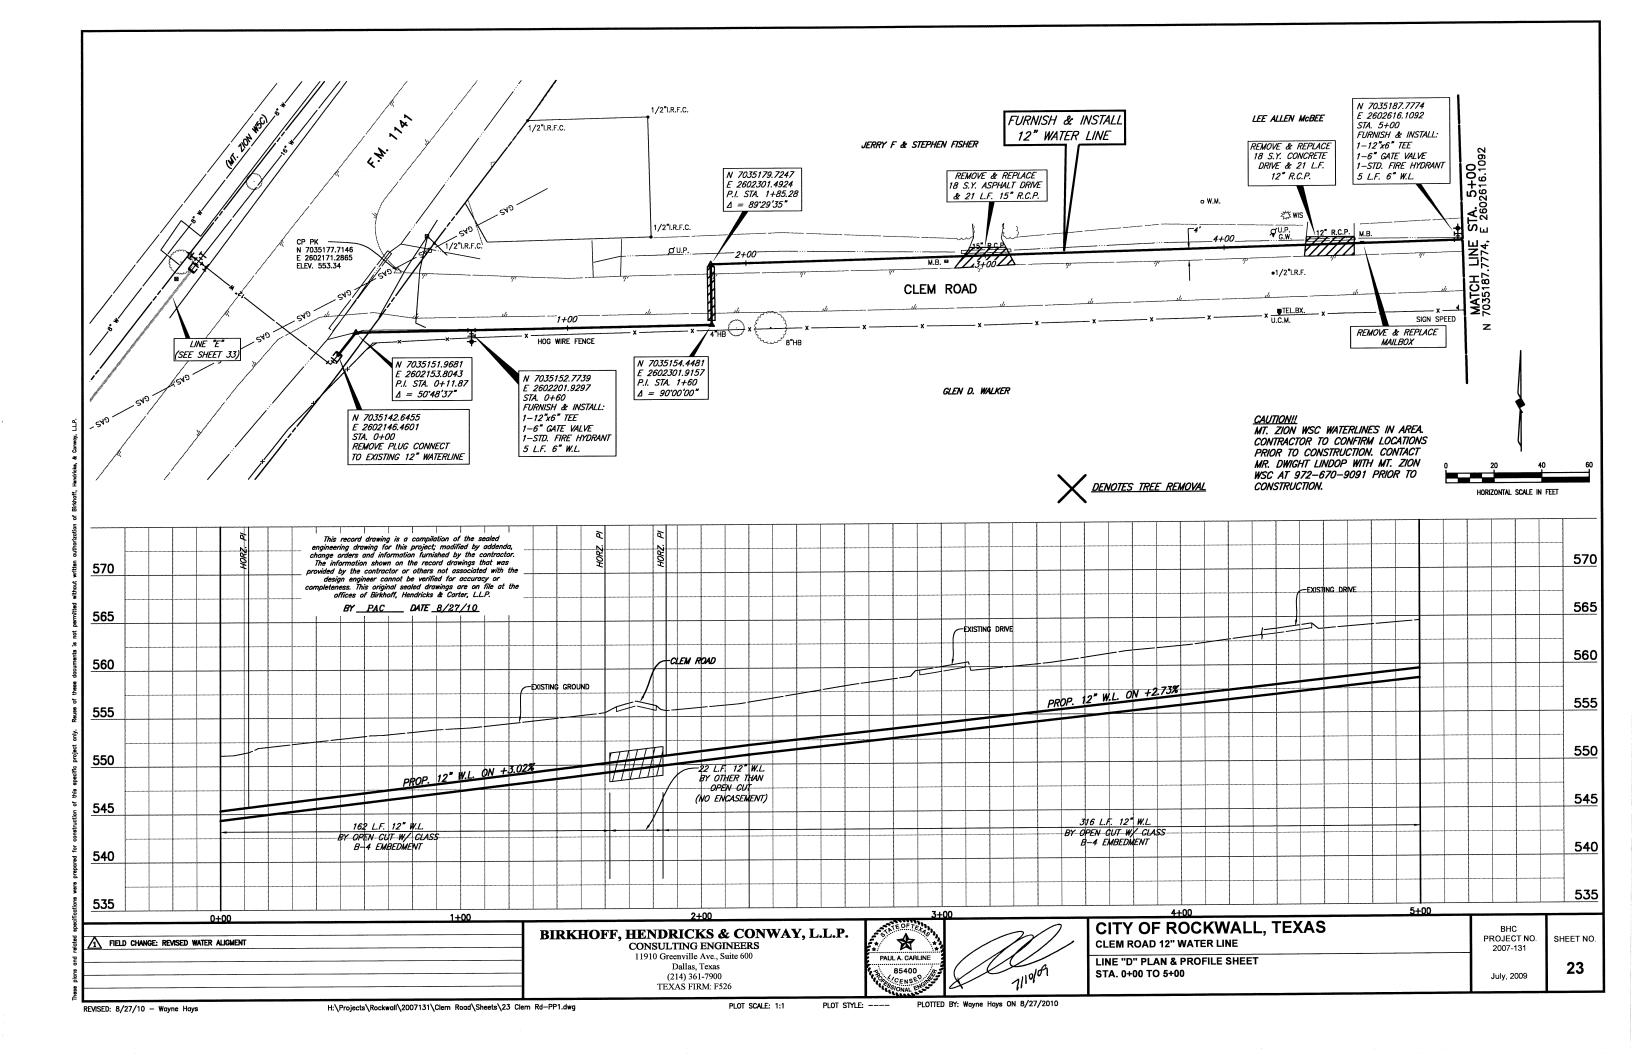

## 700 SERVICE AREA WATER LINE IMPROVEMENTS

This record drawing is a compilation of the sealed engineering drawing for this project; modified by addenda, change orders and information furnished by the contractor. The information shown on the record drawings that was provided by the contractor or others not associated with the design engineer cannot be verified for accuracy or completeness. This original sealed drawings are on file at the offices of Birkhoff, Hendricks & Carter, LLP.

BY <u>PAC</u> DATE <u>8/27/10</u>