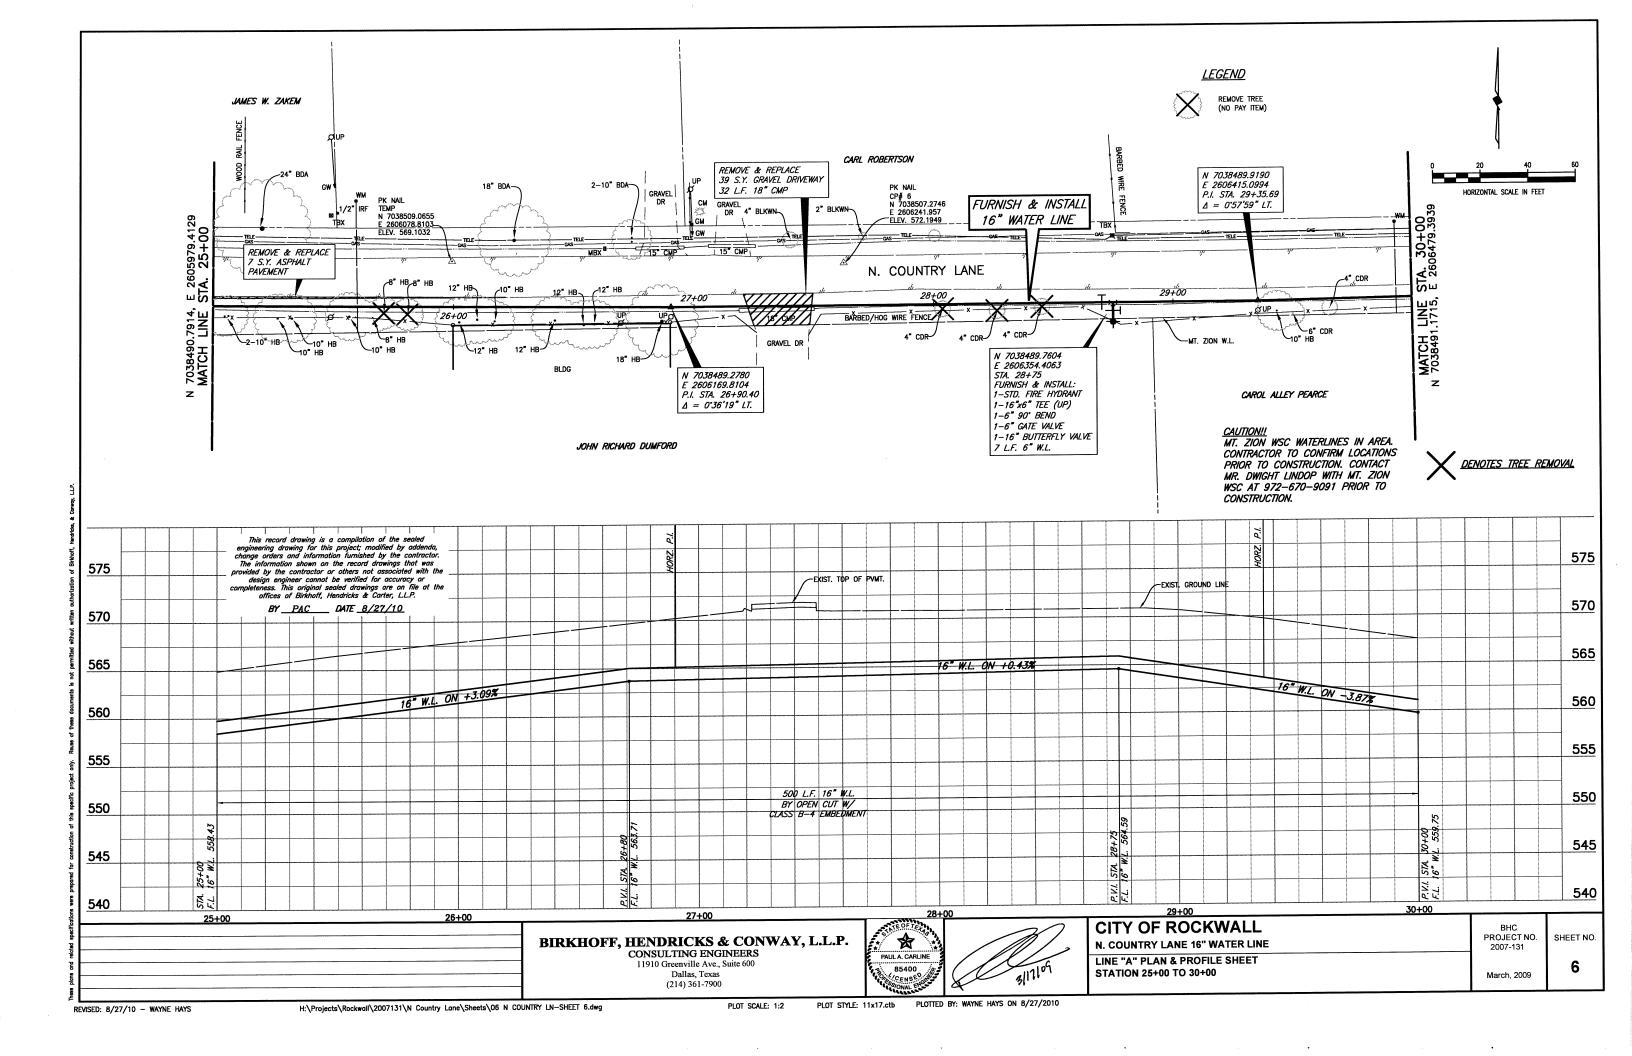

## 700 SERVICE AREA WATER LINE IMPROVEMENTS

This record drawing is a compilation of the sealed engineering drawing for this project; modified by addenda, change orders and information furnished by the contractor. The information shown on the record drawings that was provided by the contractor or others not associated with the design engineer cannot be verified for accuracy or completeness. This original sealed drawings are on file at the offices of Birkhoff, Hendricks & Carter, LLP.

## **SHEET INDEX**

| SHEET NO. | SHEET DESCRIPTION                                    |
|-----------|------------------------------------------------------|
|           | COVER SHEET AND LOCATION MAP                         |
| 1-8       | LINE "A" PLAN & PROFILE SHEETS STA. 0+00 TO 36+34    |
| 9-16      | LINE "B" PLAN & PROFILE SHEETS STA. 0+00 TO 36+55    |
| 17-22     | LINE "C" PLAN & PROFILE SHEETS STA. 0+00 TO 24+72    |
| 23-32     | LINE "D" PLAN & PROFILE SHEETS STA. 0+00 TO 46+61    |
| 33-38     | LINE "E" PLAN & PROFILE SHEETS STA. 0+00 TO 26+72.27 |
| 39        | NOTES & DETAILS                                      |
|           |                                                      |