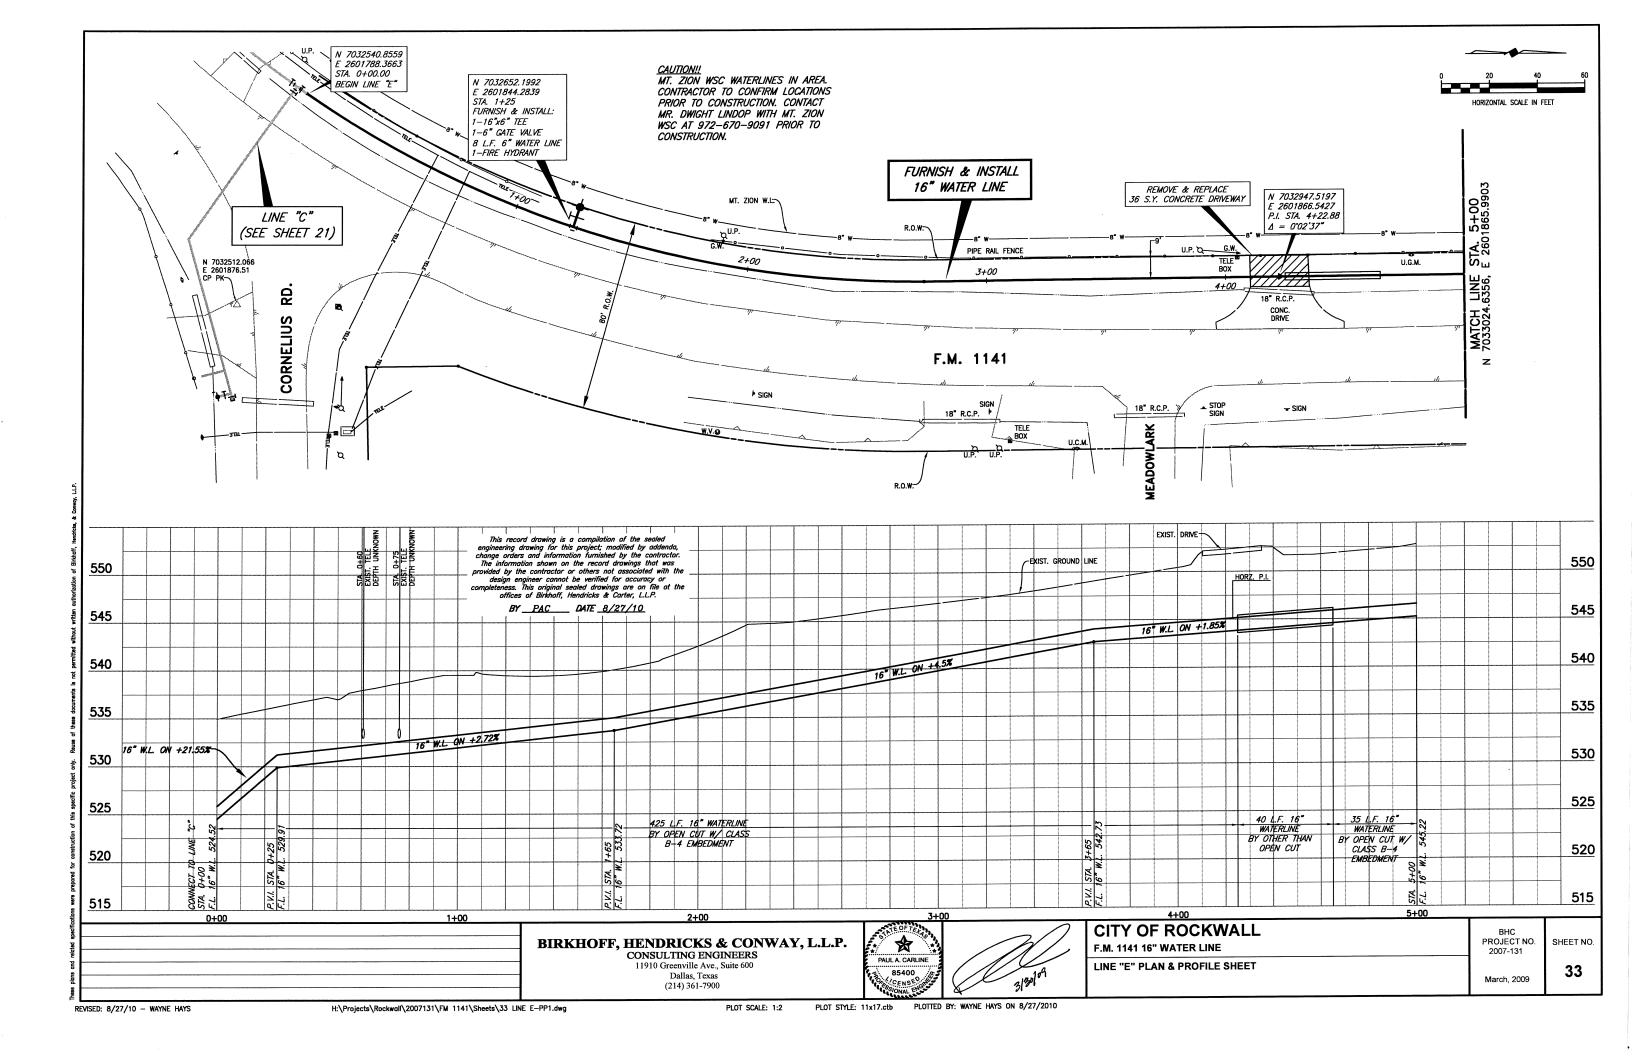

## **SHEET INDEX**

| SHEET NO. | SHEET DESCRIPTION                                    |
|-----------|------------------------------------------------------|
|           | COVER SHEET AND LOCATION MAP                         |
| 1-8       | LINE "A" PLAN & PROFILE SHEETS STA. 0+00 TO 36+34    |
| 9-16      | LINE "B" PLAN & PROFILE SHEETS STA. 0+00 TO 36+55    |
| 17-22     | LINE "C" PLAN & PROFILE SHEETS STA. 0+00 TO 24+72    |
| 23-32     | LINE "D" PLAN & PROFILE SHEETS STA. 0+00 TO 46+61    |
| 33-38     | LINE "E" PLAN & PROFILE SHEETS STA. 0+00 TO 26+72.27 |
| 39        | NOTES & DETAILS                                      |
|           |                                                      |