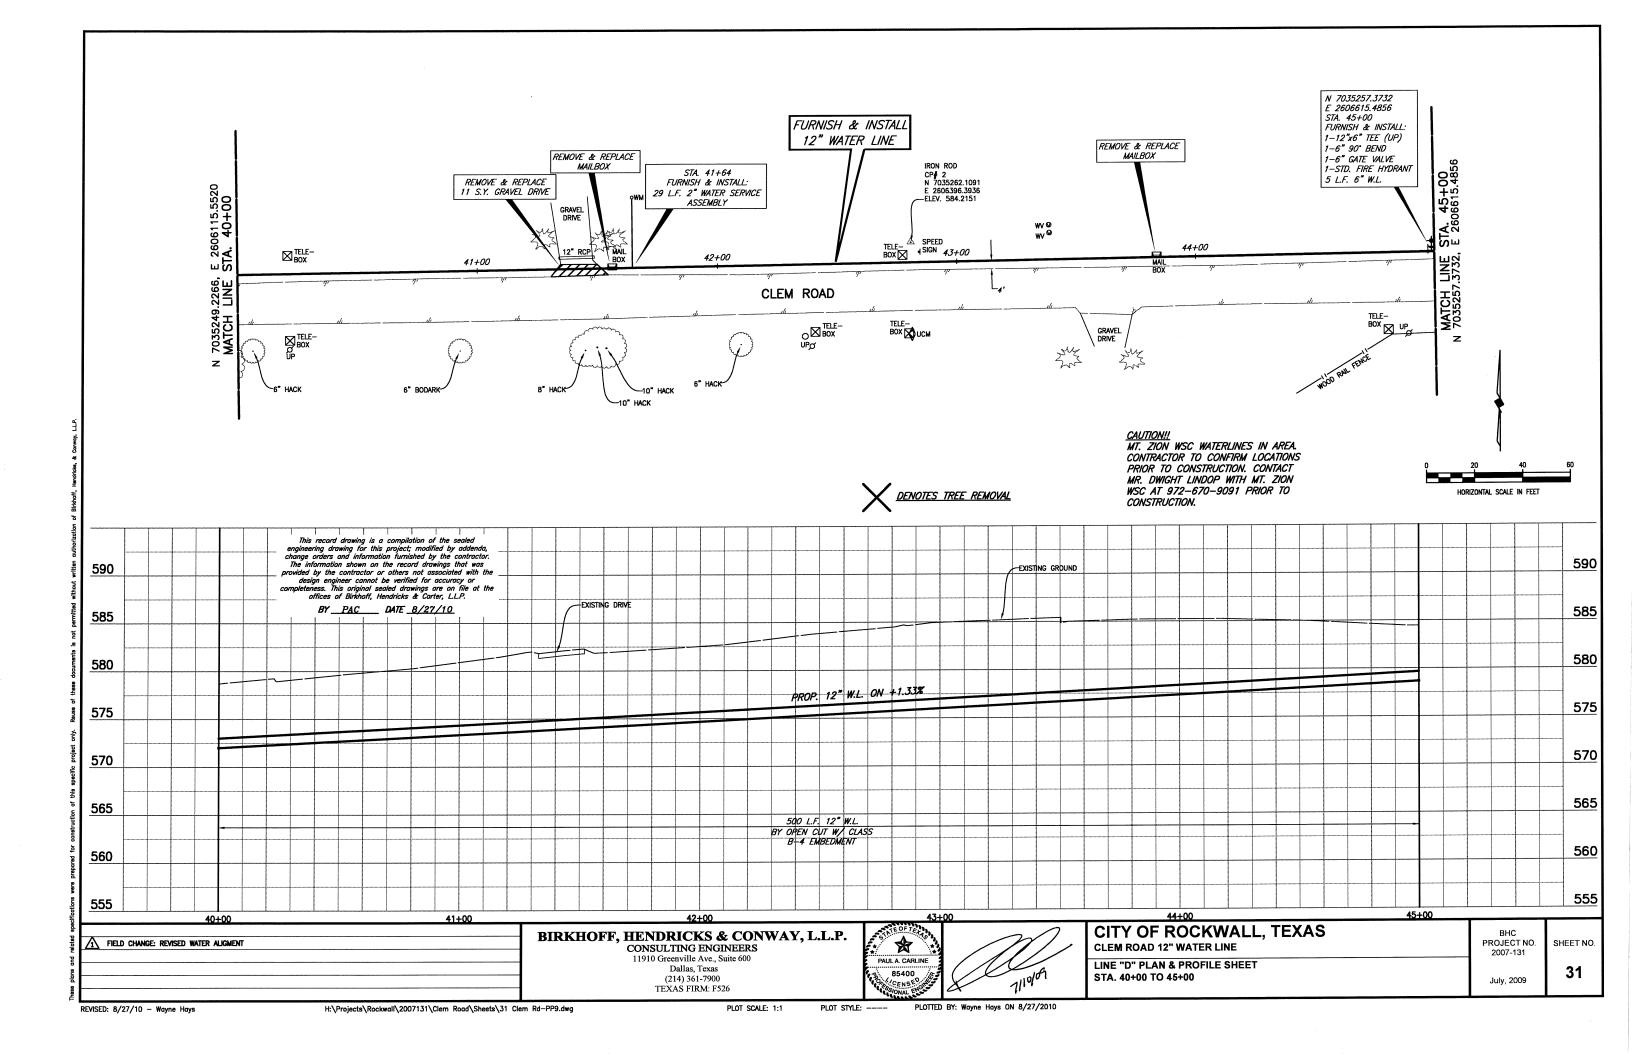

## 700 SERVICE AREA WATER LINE IMPROVEMENTS

This record drawing is a compilation of the sealed engineering drawing for this project; modified by addenda, change orders and information furnished by the contractor. The information shown on the record drawings that was provided by the contractor or others not associated with the design engineer cannot be verified for accuracy or completeness. This original sealed drawings are on file at the offices of Birkhoff, Hendricks & Carter, LLP.

BY <u>PAC</u> DATE <u>8/27/10</u>