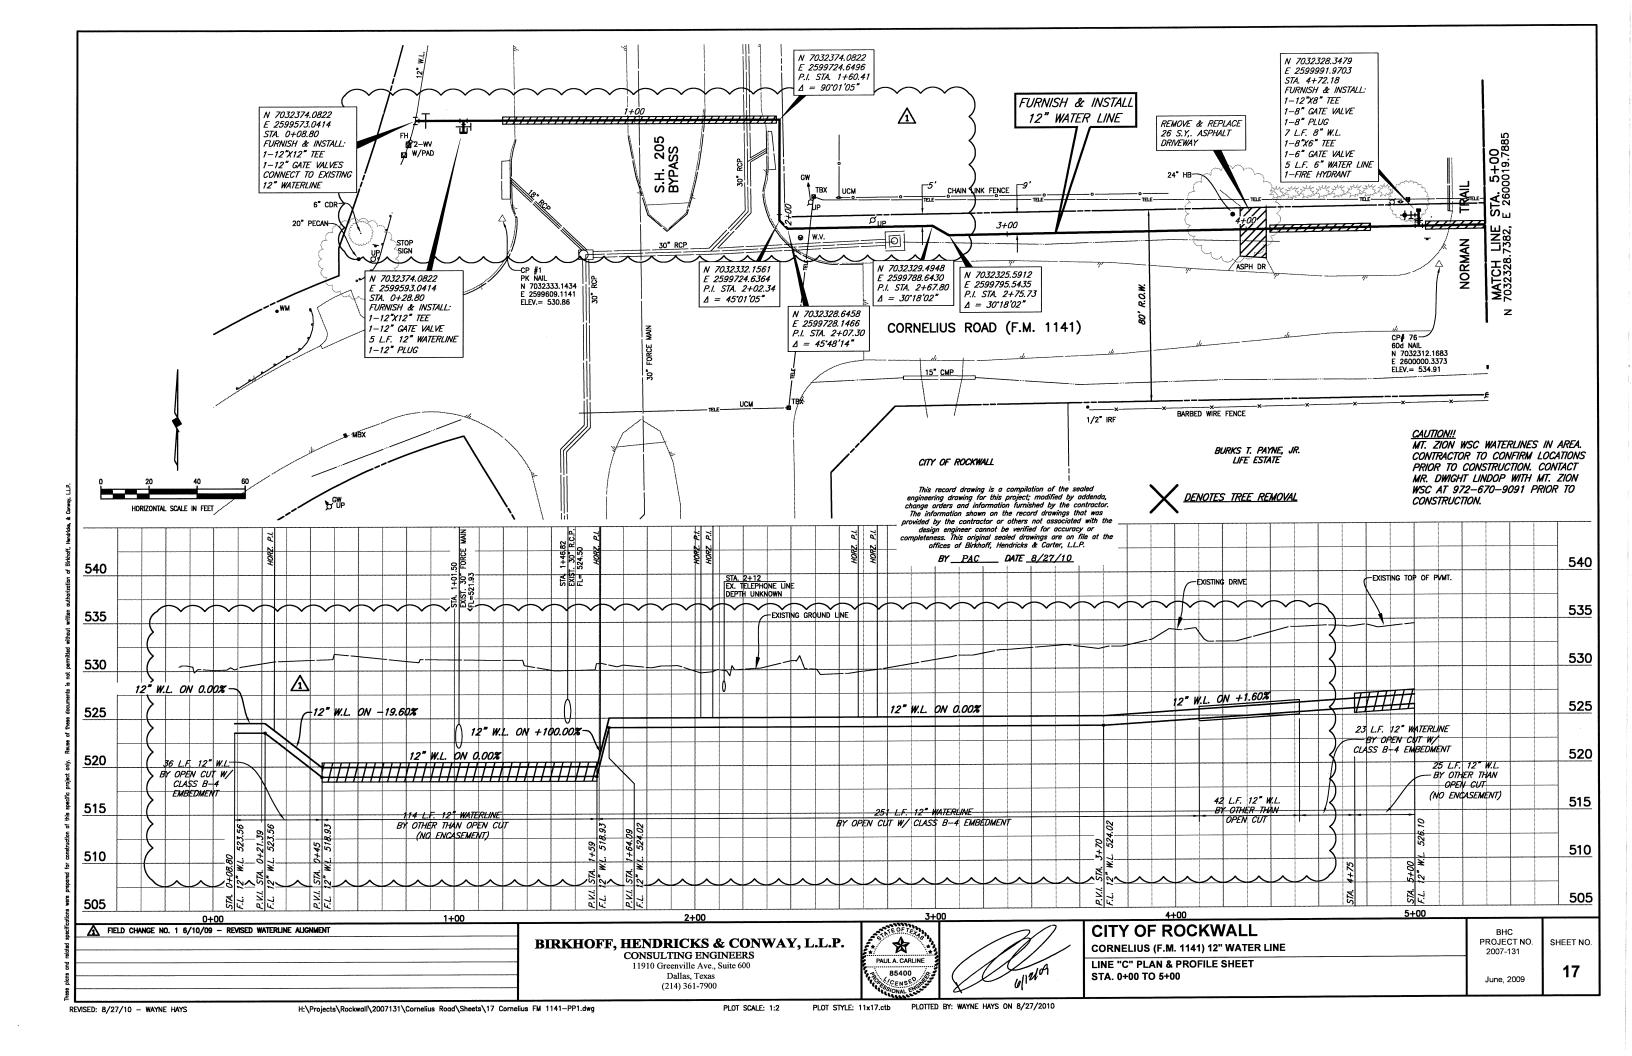

## 700 SERVICE AREA WATER LINE IMPROVEMENTS

This record drawing is a compilation of the sealed engineering drawing for this project; modified by addenda, change orders and information furnished by the contractor. The information shown on the record drawings that was provided by the contractor or others not associated with the design engineer cannot be verified for accuracy or completeness. This original sealed drawings are on file at the offices of Birkhoff, Hendricks & Carter, LLP.

## **SHEET INDEX**

| SHEET NO. | SHEET DESCRIPTION                                    |
|-----------|------------------------------------------------------|
|           | COVER SHEET AND LOCATION MAP                         |
| 1-8       | LINE "A" PLAN & PROFILE SHEETS STA. 0+00 TO 36+34    |
| 9-16      | LINE "B" PLAN & PROFILE SHEETS STA. 0+00 TO 36+55    |
| 17-22     | LINE "C" PLAN & PROFILE SHEETS STA. 0+00 TO 24+72    |
| 23-32     | LINE "D" PLAN & PROFILE SHEETS STA. 0+00 TO 46+61    |
| 33-38     | LINE "E" PLAN & PROFILE SHEETS STA. 0+00 TO 26+72.27 |
| 39        | NOTES & DETAILS                                      |
|           |                                                      |