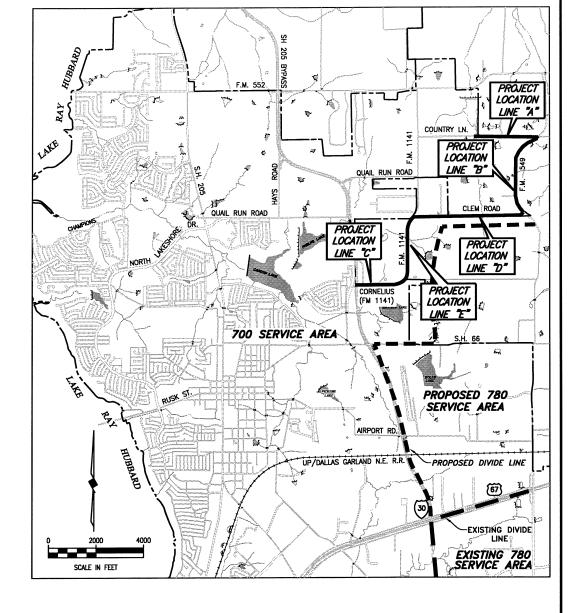

## **SHEET INDEX**

| SHEET NO. | SHEET DESCRIPTION                                    |
|-----------|------------------------------------------------------|
|           | COVER SHEET AND LOCATION MAP                         |
| 1-8       | LINE "A" PLAN & PROFILE SHEETS STA. 0+00 TO 36+34    |
| 9-16      | LINE "B" PLAN & PROFILE SHEETS STA. 0+00 TO 36+55    |
| 17-22     | LINE "C" PLAN & PROFILE SHEETS STA. 0+00 TO 24+72    |
| 23-32     | LINE "D" PLAN & PROFILE SHEETS STA. 0+00 TO 46+61    |
| 33-38     | LINE "E" PLAN & PROFILE SHEETS STA. 0+00 TO 26+72.27 |
| 39        | NOTES & DETAILS                                      |
|           |                                                      |