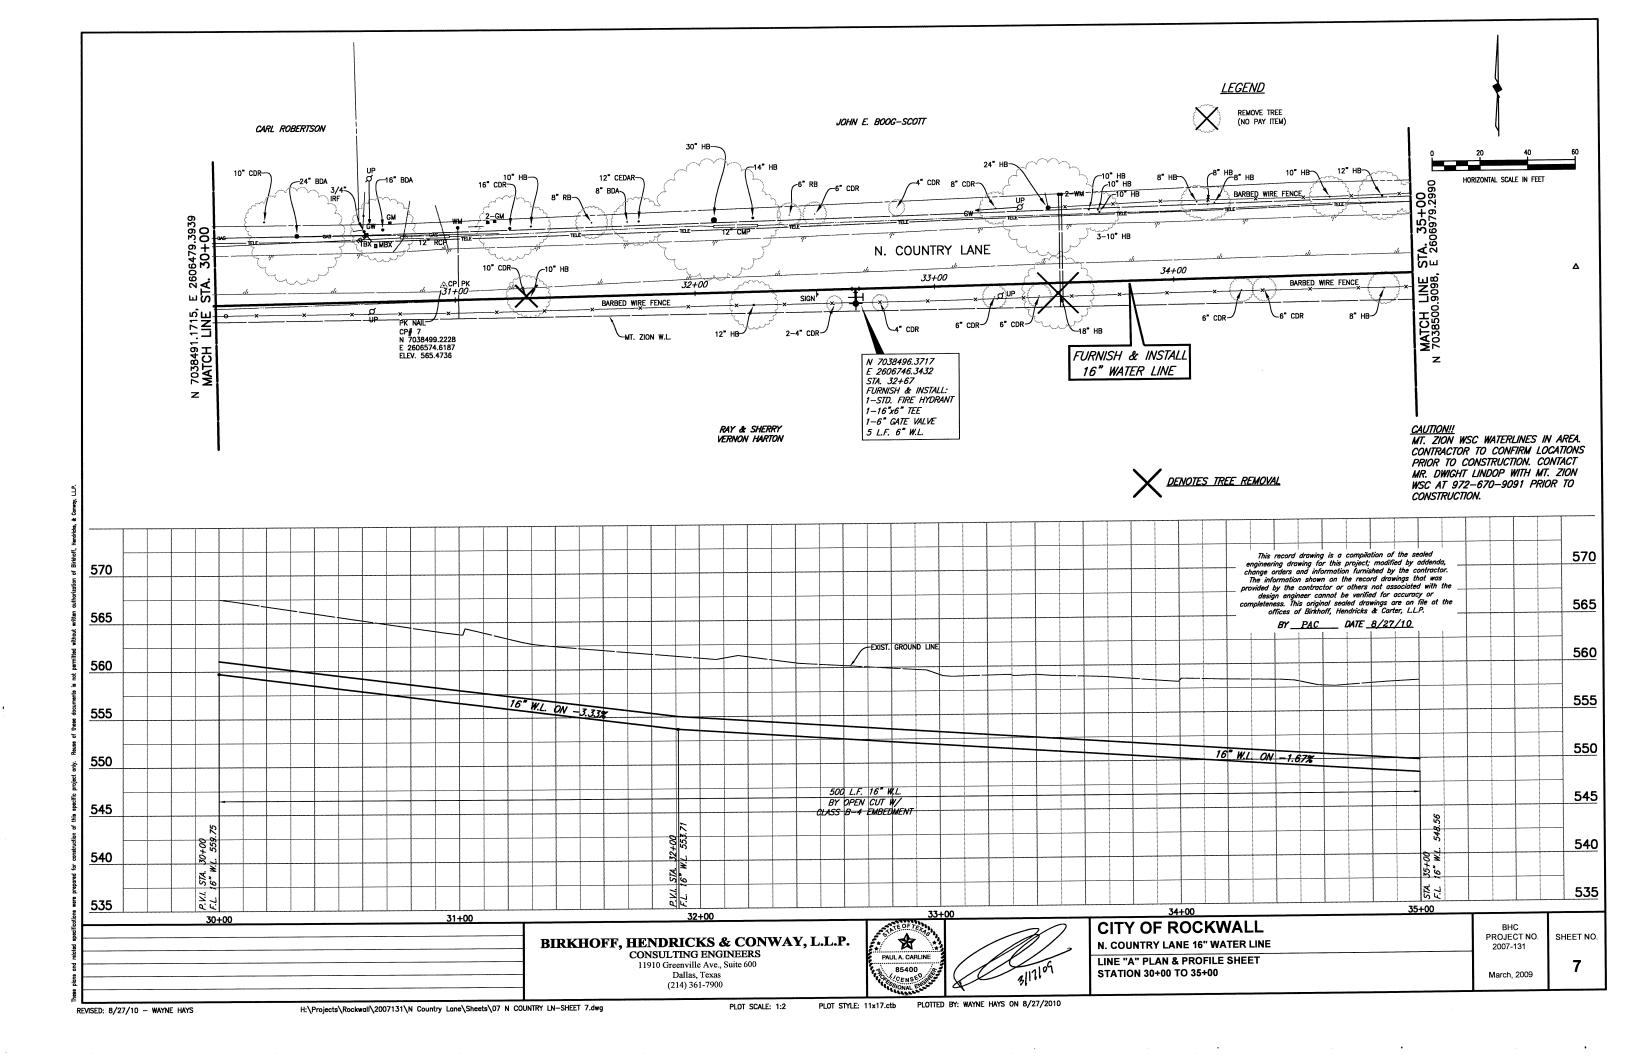

## 700 SERVICE AREA WATER LINE IMPROVEMENTS

This record drawing is a compilation of the sealed engineering drawing for this project; modified by addenda, change orders and information furnished by the contractor. The information shown on the record drawings that was provided by the contractor or others not associated with the design engineer cannot be verified for accuracy or completeness. This original sealed drawings are on file at the offices of Birkhoff, Hendricks & Carter, LLP.

## **SHEET INDEX**

| SHEET NO. | SHEET DESCRIPTION                                    |
|-----------|------------------------------------------------------|
|           | COVER SHEET AND LOCATION MAP                         |
| 1-8       | LINE "A" PLAN & PROFILE SHEETS STA. 0+00 TO 36+34    |
| 9-16      | LINE "B" PLAN & PROFILE SHEETS STA. 0+00 TO 36+55    |
| 17-22     | LINE "C" PLAN & PROFILE SHEETS STA. 0+00 TO 24+72    |
| 23-32     | LINE "D" PLAN & PROFILE SHEETS STA. 0+00 TO 46+61    |
| 33-38     | LINE "E" PLAN & PROFILE SHEETS STA. 0+00 TO 26+72.27 |
| 39        | NOTES & DETAILS                                      |
|           |                                                      |