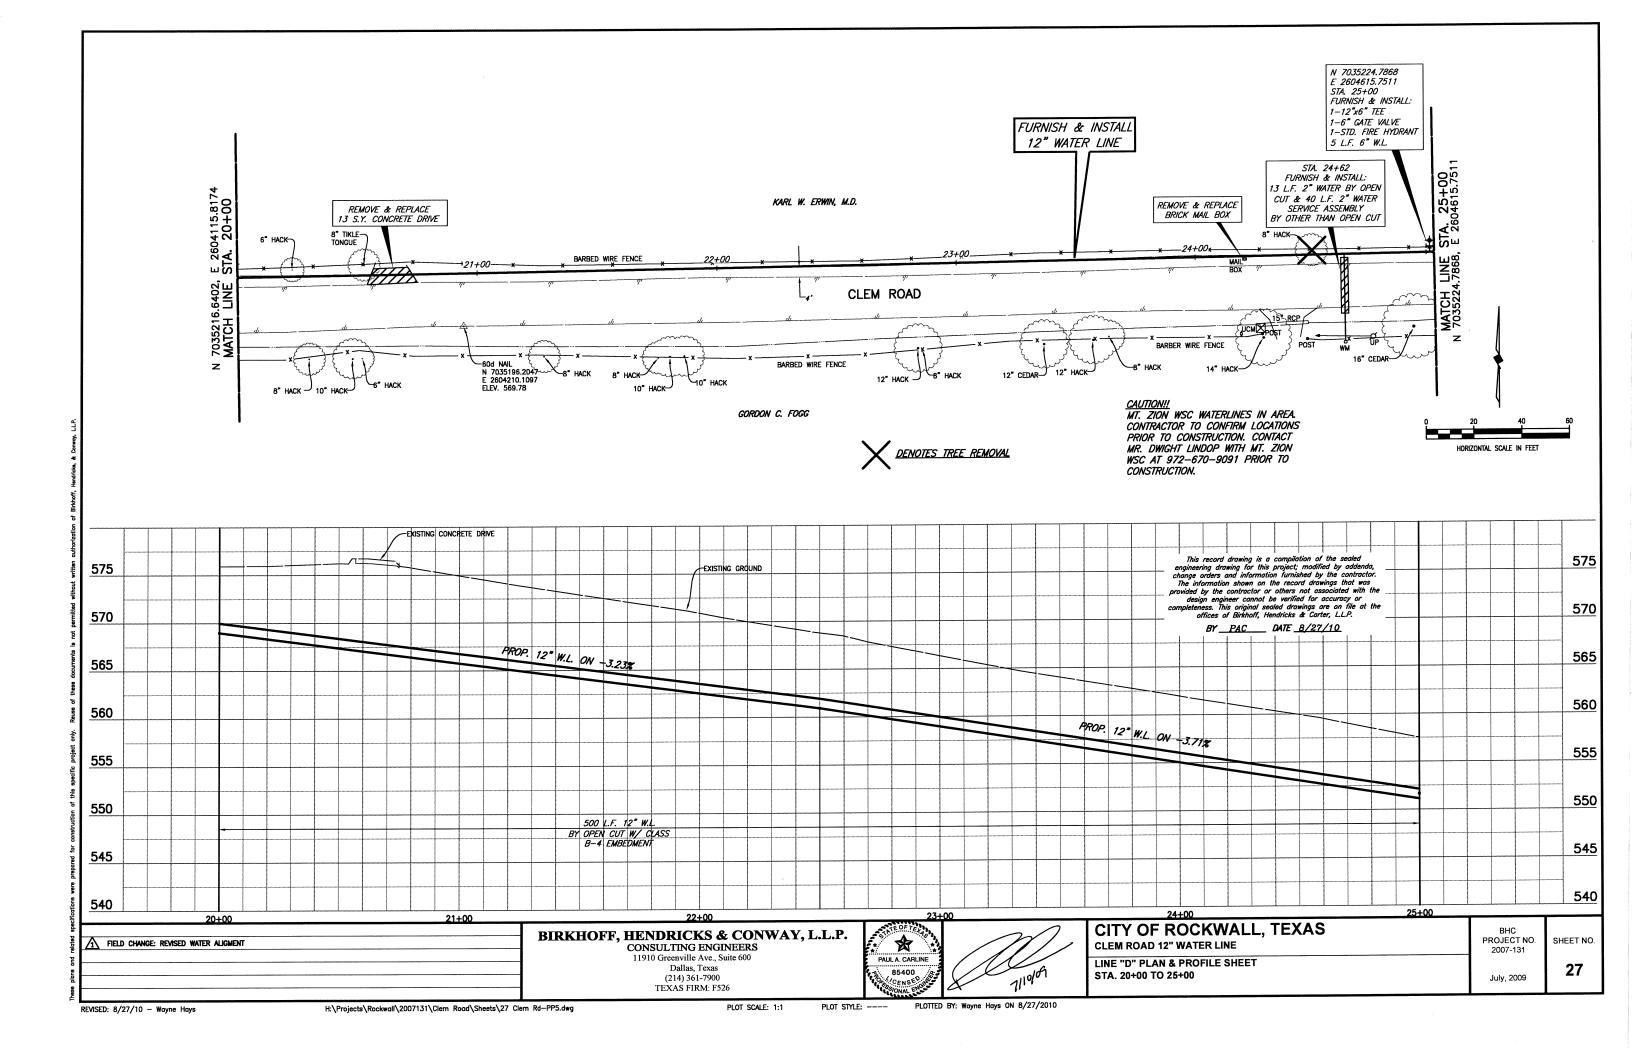

## 700 SERVICE AREA WATER LINE IMPROVEMENTS

This record drawing is a compilation of the sealed engineering drawing for this project; modified by addenda, change orders and information furnished by the contractor. The information shown on the record drawings that was provided by the contractor or others not associated with the design engineer cannot be verified for accuracy or completeness. This original sealed drawings are on file at the offices of Birkhoff, Hendricks & Carter, LLP.

## **SHEET INDEX**

| SHEET NO. | SHEET DESCRIPTION                                    |
|-----------|------------------------------------------------------|
|           | COVER SHEET AND LOCATION MAP                         |
| 1-8       | LINE "A" PLAN & PROFILE SHEETS STA. 0+00 TO 36+34    |
| 9-16      | LINE "B" PLAN & PROFILE SHEETS STA. 0+00 TO 36+55    |
| 17-22     | LINE "C" PLAN & PROFILE SHEETS STA. 0+00 TO 24+72    |
| 23-32     | LINE "D" PLAN & PROFILE SHEETS STA. 0+00 TO 46+61    |
| 33-38     | LINE "E" PLAN & PROFILE SHEETS STA. 0+00 TO 26+72.27 |
| 39        | NOTES & DETAILS                                      |
|           |                                                      |