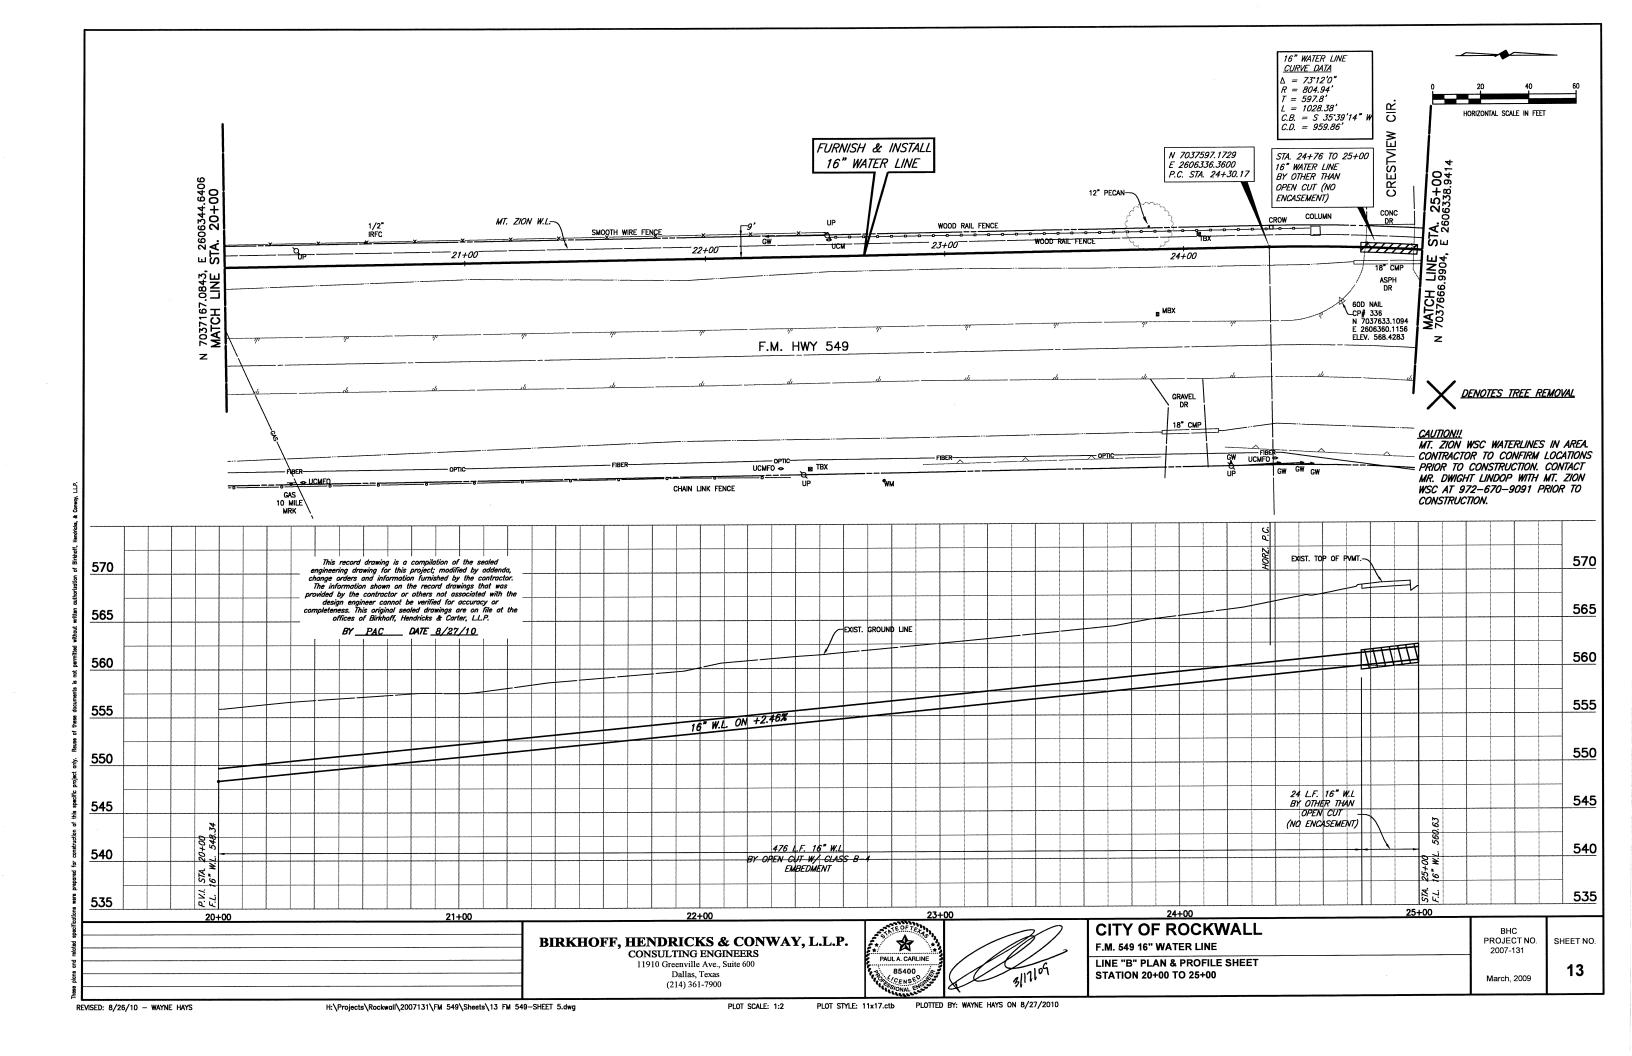

## 700 SERVICE AREA WATER LINE IMPROVEMENTS

This record drawing is a compilation of the sealed engineering drawing for this project; modified by addenda, change orders and information furnished by the contractor. The information shown on the record drawings that was provided by the contractor or others not associated with the design engineer cannot be verified for accuracy or completeness. This original sealed drawings are on file at the offices of Birkhoff, Hendricks & Carter, LLP.

BY <u>PAC</u> DATE <u>8/27/10</u>