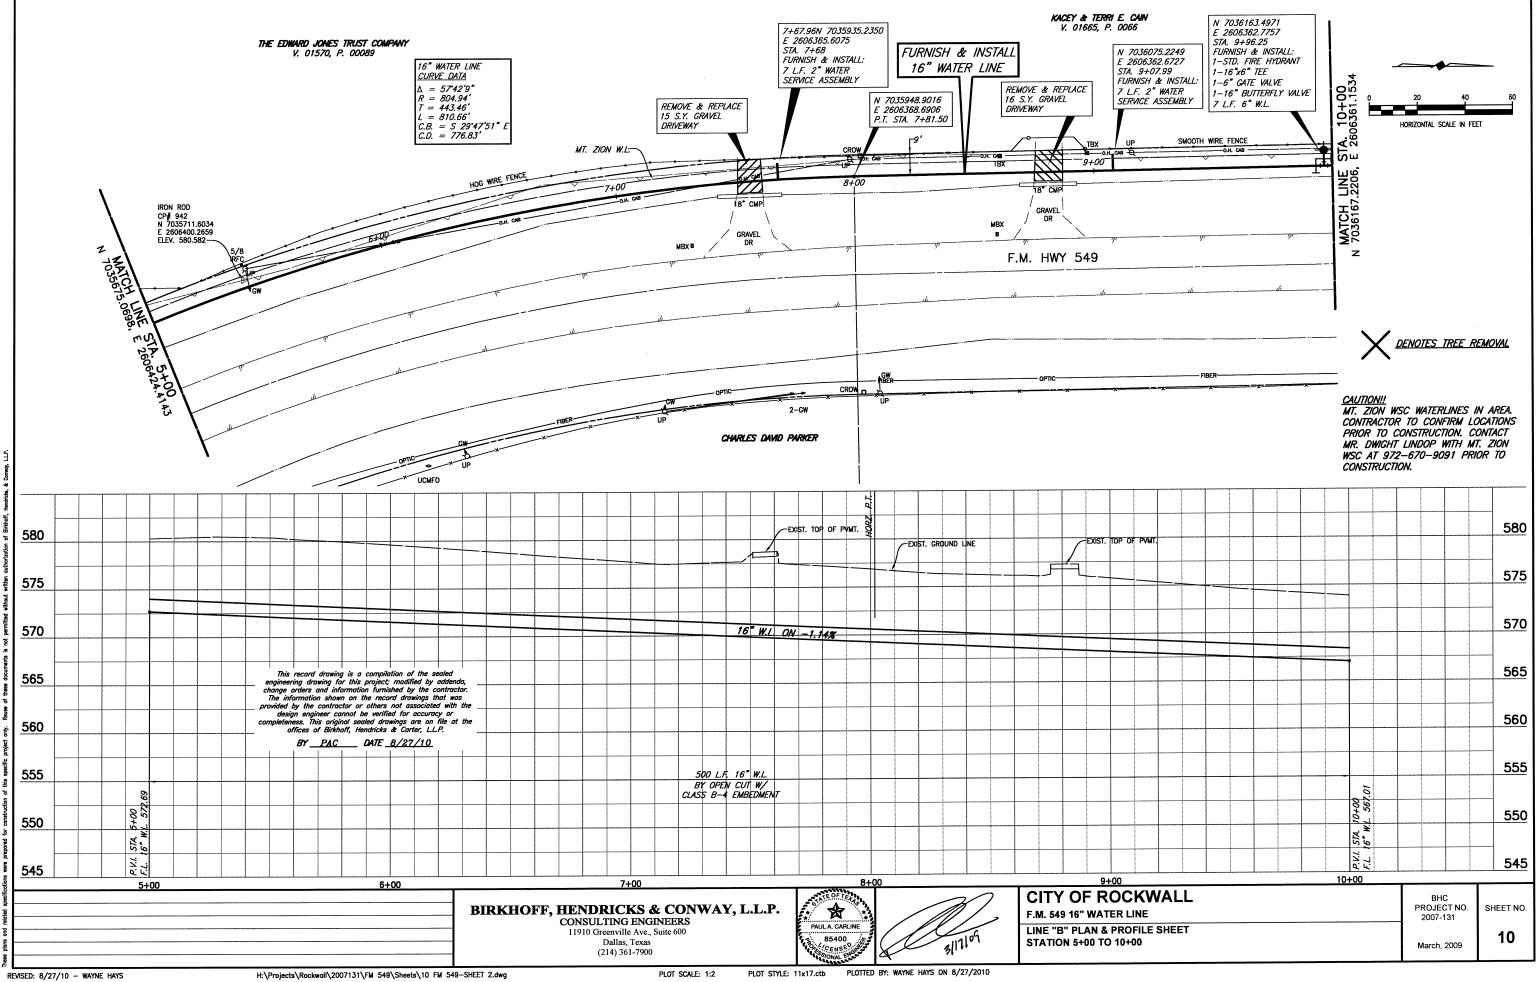

## **SHEET INDEX**

| SHEET NO. | SHEET DESCRIPTION                                    |
|-----------|------------------------------------------------------|
|           | COVER SHEET AND LOCATION MAP                         |
| 1-8       | LINE "A" PLAN & PROFILE SHEETS STA. 0+00 TO 36+34    |
| 9-16      | LINE "B" PLAN & PROFILE SHEETS STA. 0+00 TO 36+55    |
| 17-22     | LINE "C" PLAN & PROFILE SHEETS STA. 0+00 TO 24+72    |
| 23-32     | LINE "D" PLAN & PROFILE SHEETS STA. 0+00 TO 46+61    |
| 33-38     | LINE "E" PLAN & PROFILE SHEETS STA. 0+00 TO 26+72.27 |
| 39        | NOTES & DETAILS                                      |
|           |                                                      |