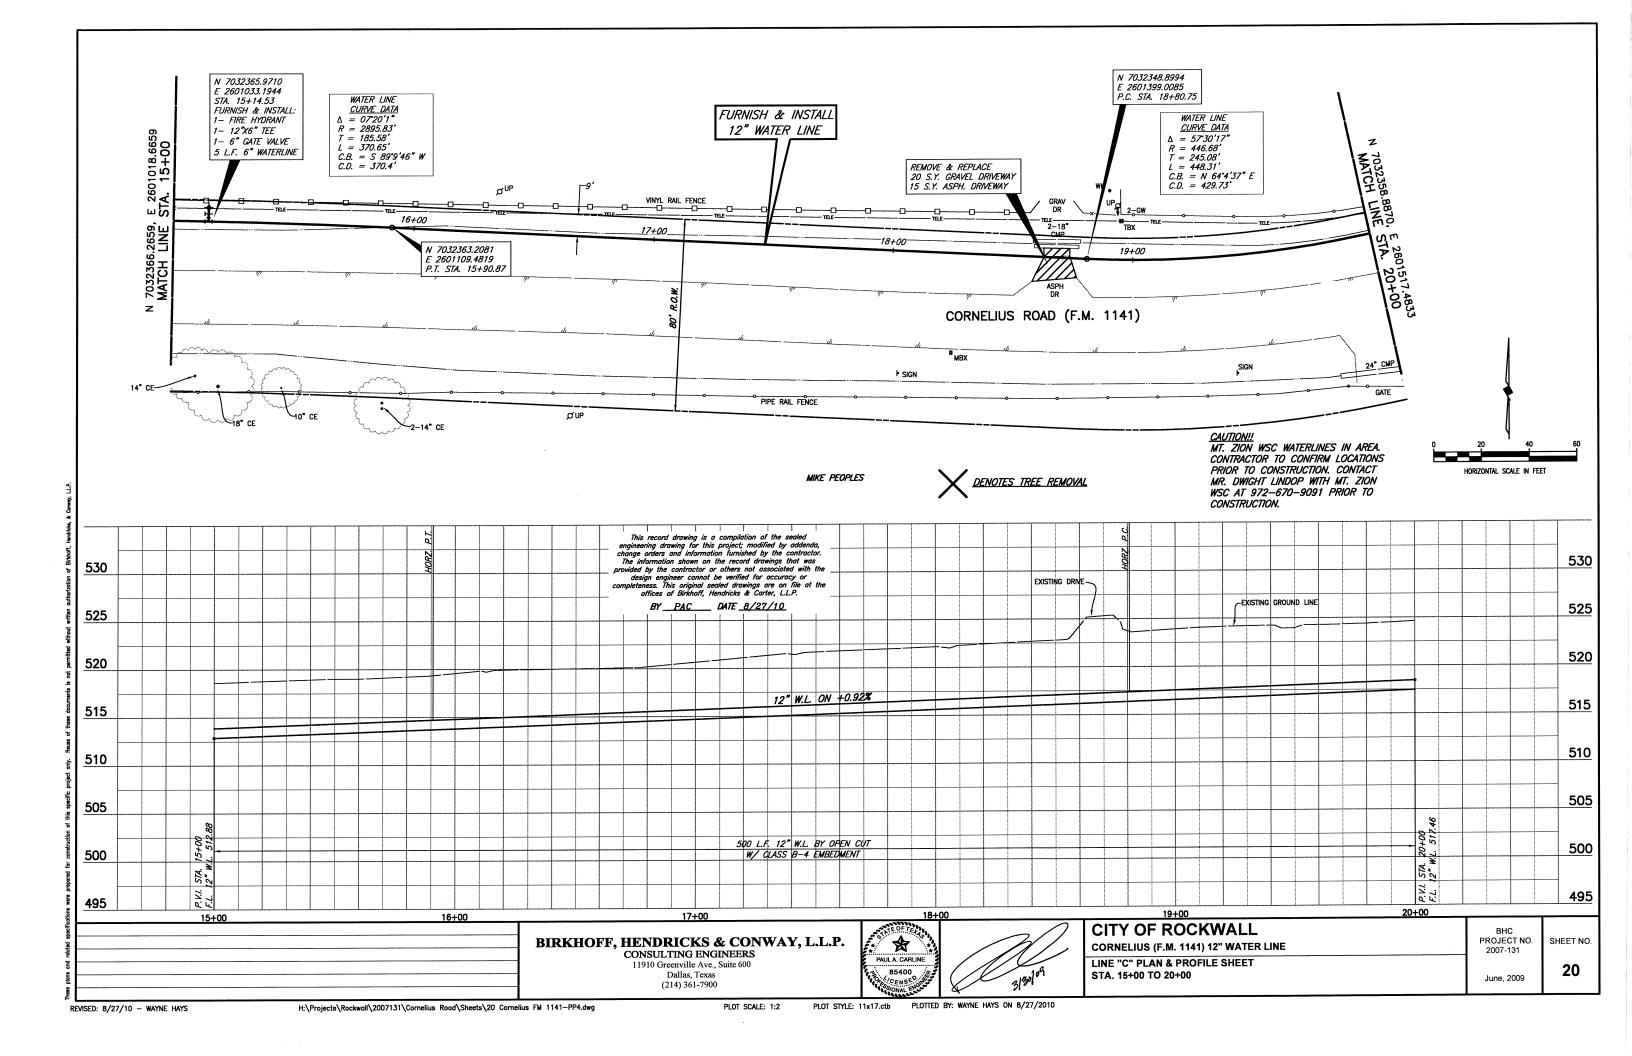

## 700 SERVICE AREA WATER LINE IMPROVEMENTS

This record drawing is a compilation of the sealed engineering drawing for this project; modified by addenda, change orders and information furnished by the contractor. The information shown on the record drawings that was provided by the contractor or others not associated with the design engineer cannot be verified for accuracy or completeness. This original sealed drawings are on file at the offices of Birkhoff, Hendricks & Carter, LLP.

BY <u>PAC</u> DATE <u>8/27/10</u>